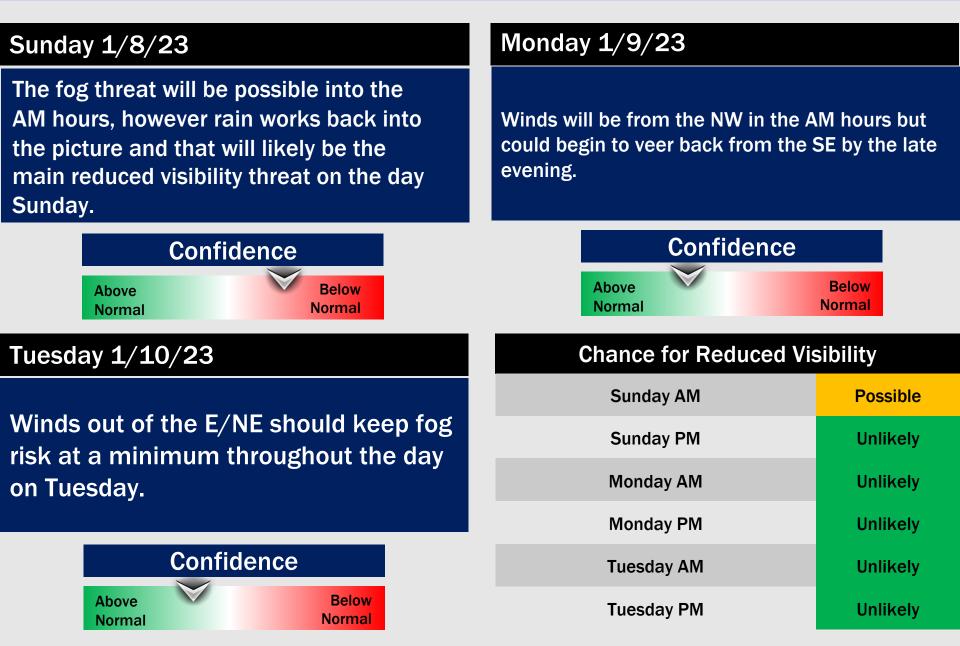

### **REDUCED VISIBILITY RISK** – Friday After Sundown Through Saturday Morning

- Not much model data supports this fog potential; however the threat cannot be completely ruled out as <u>winds shift out of the SE creating</u> <u>more favorable conditions for sea fog.</u>
- The sea fog threat is for late Friday evening into early Saturday AM and is favored to be patchy in nature and locally dense at times if developed.
- If fog occurs, favoring the threat to begin at the Boarding Station then gradually work into the Galv. Bay. Stations north of Morgan's Point would have a better chance to see fog Saturday AM.
- Low confidence on timing, coverage and likelihood of this sea fog risk.

#### THREAT

Low - Med

### **Houston Pilots Extended Range Visibility Report**