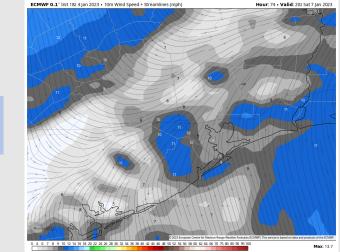

### **Forecast Discussion**

Wind Speed

6 PM CT

**Precip:** Dry conditions until 2 PM. After 2 PM, rain chances will increase to 60-70% as rain showers move into the area and will continue for the rest of the evening.

Wind: Winds will be sustained out of the S/SE during the AM hours, then shift to the NW by sundown. Wind speeds will be at 10-15 kts until 7 AM. After 7 AM, winds calm down to 7-12 kts and eventually 4-9 kts by 7 PM.