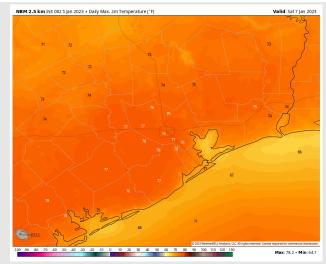

**Temps:** High temperatures Friday will be in the mid 70s F North of Morgan's Point and in the mid to upper 60s F South of Morgan's Point.

Visibility: While fog is not expected for most of the day, we do need to watch post sundown for a increasing fog threat given persistent SE winds. This fog risk would continue into the AM hours of Saturday. (Check visibility report on slide 2 for more detail)

High Temps Friday