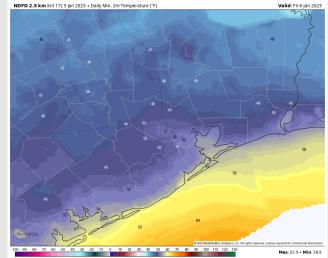

**Temps:** Low temperatures Friday AM in the upper 50s F at the Boarding Station and in the low 50s F for all other stations.

Visibility: Not anticipating any visibility concerns at this time.

#### Precip Forecast: 7 PM CT

Low Temps Friday AM