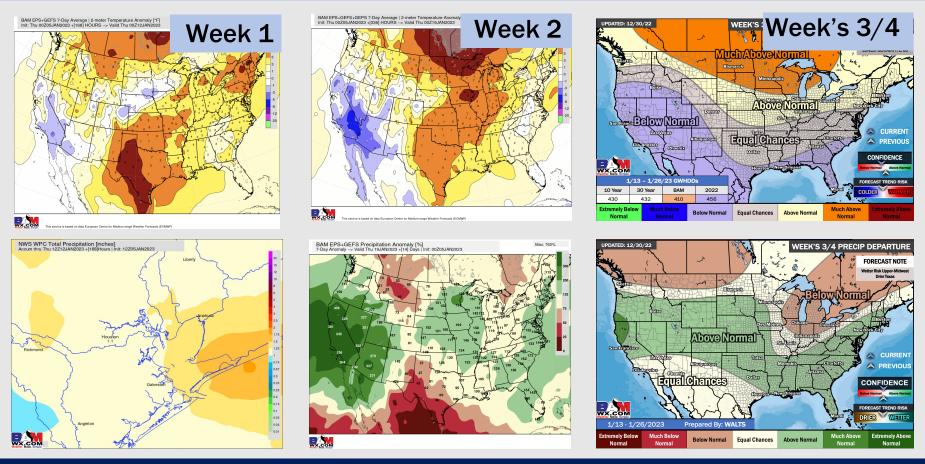

## Houston Pilots: 1/5/23

- Expecting a drier end of the week. Eyeing Sunday Tuesday for next shot of more widespread rains. Above average temps favored to continue.
- Week 2 precipitation is expected to be near normal for the week 2 timeframe. Temperatures are to be above normal.
- $\blacktriangleright$  Near normal precip chances and cooler weather is expected in the weeks  $\frac{3}{4}$  timeframe.