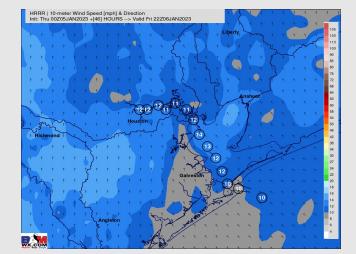

### **Forecast Discussion**

Wind Speed

**12 PM CT** 

#### Precip Forecast: 12 PM CT

**Precip:** Expecting dry conditions for Friday.

Wind: Winds will be sustained from the SE for the entire day with winds generally staying between 8 – 13 kts across all stations between 10 AM – 6 PM. After 6 PM winds will pick up slightly to 10-15 knots (15 - 20 kts gusts possible).