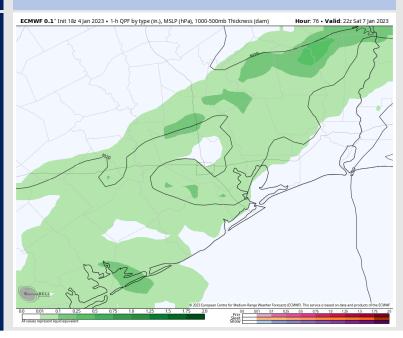

### **Forecast Discussion**

Wind Speed

6 PM CT

**Precip:** Dry conditions until 2 PM. After 2 PM, rain chances will increase to 60-70% as rain showers move into the area and will continue for the rest of the evening.

#### Precip Forecast: 4 PM CT