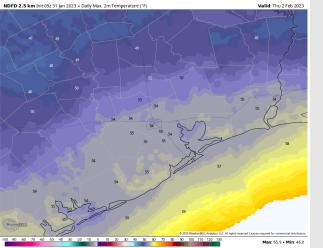

### **Precip Forecast: 6 AM CT**

Wind Speed 5 PM CT

High Temps Thursday

Temps: High temperatures Thursday will be in the mid 50s F across all stations.

Visibility: Not anticipating widespread fog threats for Thursday, however a low cloud deck will be likely with mist and few pockets of patchy fog will be possible as rain showers work their way into the picture during the morning hours. Low clouds could look to lift around 6 PM with better improvements in visibility by the late evening hours.