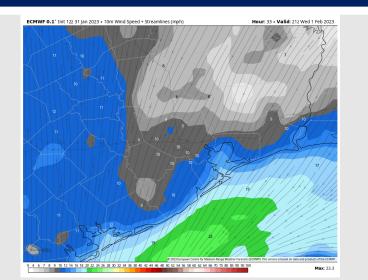

Wind: Expecting northerly winds to continue for this afternoon, with a slight veer from the NNE around 9 PM. Winds north of Morgan's Point will be 5 - 10 kts and south of Morgan's point will be 12 - 19 kts. A few gusts of 21 - 23 kts will be possible throughout the afternoon hours, mainly at 11/12 and the Boarding Station.

Wind Speed 8 PM CT