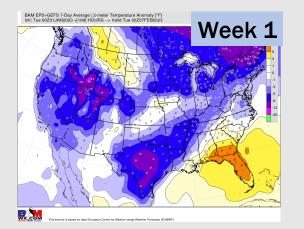

### Houston Pilots: 1/31/23

- Daily rain chances through Friday before clearing into the weekend. Temperatures will be below average for the remainder of the week.
- Expecting above normal precipitation and near normal temperatures for the week 2 timeframe.
- Above normal precipitation chances and below normal temperatures expected in the weeks <sup>3</sup>/<sub>4</sub> timeframe.