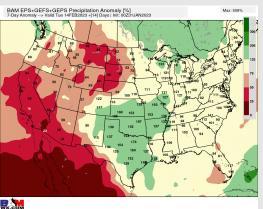

### Houston Pilots: 1/31/23

- Daily rain chances through Friday before clearing into the weekend. Temperatures will be below average for the remainder of the week.
- Expecting above normal precipitation and near normal temperatures for the week 2 timeframe.
- Above normal precipitation chances and below normal temperatures expected in the weeks <sup>3</sup>/<sub>4</sub> timeframe.