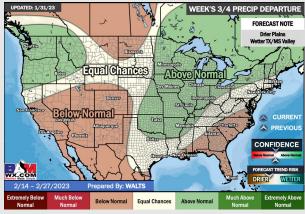

### Houston Pilots: 1/31/23

- Daily rain chances through Friday before clearing into the weekend. Temperatures will be below average for the remainder of the week.
- Expecting above normal precipitation and near normal temperatures for the week 2 timeframe.
- Above normal precipitation chances and below normal temperatures expected in the weeks <sup>3</sup>/<sub>4</sub> timeframe.