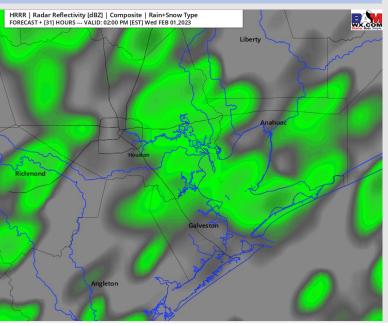

### **Forecast Discussion**

Precip: Anticipating another wet day on Wednesday. Expecting 30% isolated chance of showers to continue through the early morning until 6 AM. Coverage will then increase with chances to 60-70% through Noon. The main wave works out in the early afternoon with a 30% chance of hit and miss showers into the afternoon/evening hours. A few rumbles of thunder will be possible.

### **Precip Forecast: 2 PM CT**

Wind Speed 3 PM CT

High Temps Wednesday