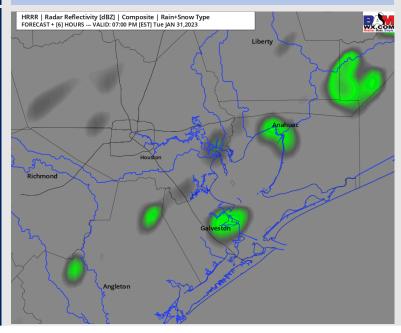

### **Forecast Discussion**

**Precip:** A continuation of light spotty showers in coverage will continue for the afternoon and evening. A better pulse of scattered showers looks to enter the region as early as 4 AM.

Wind: Expecting northerly winds to continue for this afternoon, with a slight veer from the NNE around 9 PM. Winds north of Morgan's Point will be 5 - 10 kts and south of Morgan's point will be 12 - 19 kts. A few gusts of 21 - 23 kts will be possible throughout the afternoon hours, mainly at 11/12 and the Boarding Station.

Temps: Low temperatures Wednesday morning will drop to the upper 30s F north of Morgan's Point and in the low to mid 40s south of Morgan's Point.

Visibility: Please check slides above for reduced visibility potential.