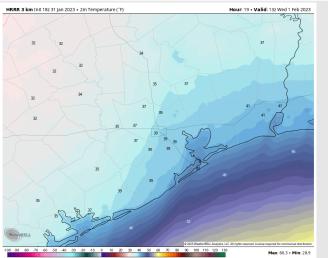

Temps: Low temperatures Wednesday morning will drop to the upper 30s F north of Morgan's Point and in the low to mid 40s south of Morgan's Point.

Visibility: Please check slides above for reduced visibility potential.

#### **Precip Forecast: 6 PM CT**

Low Temps WED AM