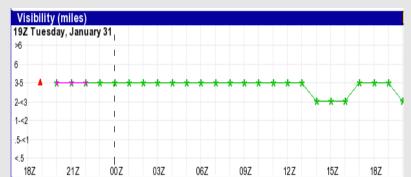

### **Visibility Chart - Next 22 Hours**

### Confidence

- TIMEFRAME THREAT
  DISCUSSED

  CURRENT- Wed AM Medium
- Latest forecast data across the board is essentially blind to the ongoing low visibility across SE TX. Verification from the chart above from the AM visibility report continues to perform well. With that being said, visibilities of 3 5 miles will likely continue throughout the afternoon hours and into the overnight.
- A low end risk is still present for a couple areas of patchy fog to reduce visibilities less than 2 miles between 75/76 and the boarding station, but a better window for the opportunity for this to happen will come after sundown.
- Independent of low end patchy dense fog risks after sundown, a low cloud deck of less than 500 feet will be continuous throughout the overnight. There is higher confidence here with that aspect of the forecast, as mist and on and off light showers will persist over the next 12 hours.
- However, there will continue to remain lower confidence on specifics as there is \*very\* little support for the ongoing fog.