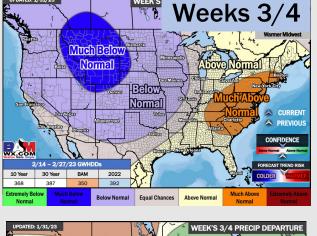

### Houston Pilots: 1/31/23

- Daily rain chances through Friday before clearing into the weekend. Temperatures will be below average for the remainder of the week.
- Expecting above normal precipitation and near normal temperatures for the week 2 timeframe.
- Above normal precipitation chances and below normal temperatures expected in the weeks <sup>3</sup>/<sub>4</sub> timeframe.