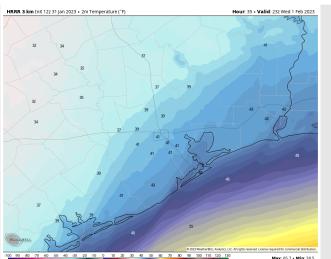

#### **Precip Forecast: 6 PM CT**

Low Temps WED AM

Temps: Low temperatures Wednesday morning will drop to the upper 30s F north of Morgan's Point and in the low to mid 40s south of Morgan's Point.

Visibility: Please check slides above for reduced visibility potential.