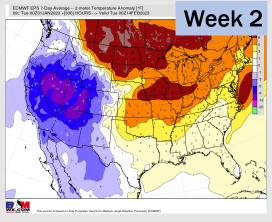

### Houston Pilots: 1/31/23

- Daily rain chances through Friday before clearing into the weekend. Temperatures will be below average for the remainder of the week.
- Expecting above normal precipitation and near normal temperatures for the week 2 timeframe.
- Above normal precipitation chances and below normal temperatures expected in the weeks <sup>3</sup>/<sub>4</sub> timeframe.