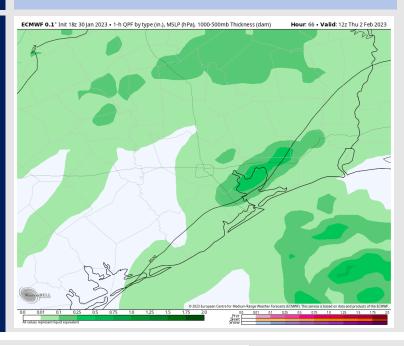

### **Precip Forecast: 2 PM CT**

Wind Speed 3 PM CT

High Temps Wednesday

### **Forecast Discussion**

Precip: Anticipating another wet day on Wednesday. Expecting 30% isolated chance of showers to continue through the early morning until 6 AM. Coverage will then increase with chances to 60-70% through Noon. The main wave works out in the early afternoon with a 30% chance of hit and miss showers into the afternoon/evening hours. A few rumbles of thunder will be possible.