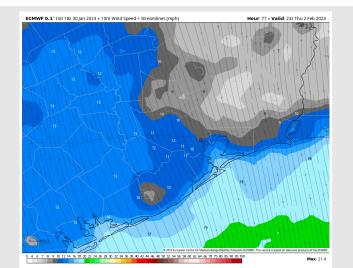

### **Precip Forecast: 2 PM CT**

Wind Speed 3 PM CT

High Temps Wednesday

Wind: Sustained northerly winds throughout the day Wednesday. Winds will generally stay at 14 - 19 kts for stations south of Morgan's Point and 7 - 12 kts for stations north of Morgan's Point through most of the day. Gusts of 20 kts are possible out through 1 PM.