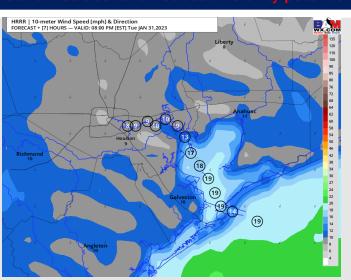

1/31/2023





### **Forecast Discussion**

**Precip:** A continuation of light spotty showers in coverage will continue for the afternoon and evening. A better pulse of scattered showers looks to enter the region as early as 4 AM.

Wind: Expecting northerly winds to continue for this afternoon, with a slight veer from the NNE around 9 PM. Winds north of Morgan's Point will be 5 - 10 kts and south of Morgan's point will be 12 - 19 kts. A few gusts of 21 - 23 kts will be possible throughout the afternoon hours, mainly at 11/12 and the Boarding Station.

Temps: Low temperatures Wednesday morning will drop to the upper 30s F north of Morgan's Point and in the low to mid 40s south of Morgan's Point.

Visibility: Please check slides above for reduced visibility potential.

Wind Speed 8 PM CT



#### **Precip Forecast: 6 PM CT**





Low Temps WED AM

### Houston Pilots: Wed. 2/1/2023





### **Forecast Discussion**

Precip: Anticipating another wet day on Wednesday. Expecting 30% isolated chance of showers to continue through the early morning until 6 AM. Coverage will then increase with chances to 60-70% through Noon. The main wave works out in the early afternoon with a 30% chance of hit and miss showers into the afternoon/evening hours. A few rumbles of thunder will be possible.

Wind: Sustained northerly winds throughout the day Wednesday. Winds will generally stay at 14 - 19 kts for stations south of Morgan's Point and 7 - 12 kts for stations north of Morgan's Point through most of the day. Gusts of 20 kts are possible out through 1 PM.

Temps: Highs Wednesday will be in