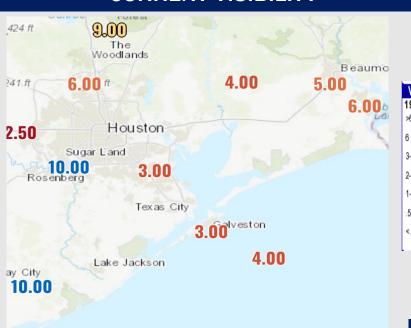

Pilots Forecast Package**

Updated: 2:15 PM CT

Tuesday, January 31, 2023





### **Weather Headlines**

- Please check fog slide below for the best thinking on fog chances for this PM extending through Wednesday AM.
- Scattered showers/storm chances expected to continue over the next few days.
- Favoring the next three days to hold winds in the 10-20 kt range, with a few gusts of 20-25 kts possible at times at the Boarding Station.



Radar/NWS Alerts: 2:16 PM CT



As always, please do not hesitate to reach out to us with any forecast questions via the chat option on the Weather Porthole or our on-call number, (317)-560-8122 press 1 for forecast questions.

# **Houston Pilots Visibility Report**





#### **CURRENT VISIBILITY**

### **Visibility Chart - Next 22 Hours**

### Confidence







- TIMEFRAME THREAT
  DISCUSSED

  CURRENT- Wed AM Medium
- Latest forecast data across the board is essentially blind to the ongoing low visibility across SE TX. Verification from the chart above from the AM visibility report continues to perform well. With that being said, visibilities of 3 5 miles will likely continue throughout the afternoon hours and into the overnight.
- A low end risk is still present for a couple areas of patchy fog to reduce visibilities less than 2 miles between 75/76 and the boarding station, but a better window for the opportunity for this to happen will come after sundown.
- Independent of low end patchy dense fog risks after sundown, a low cloud deck of less than 500 feet will be continuous throughout the overnight. There is higher confidence here with t