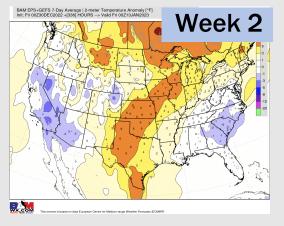

## Houston Pilots: 12/31/22

- Rain chances are limited this weekend with Monday and Tuesday looking like rather high chances for precip. Mid to late next week will be on the drier side. Temperatures expected to be much above average.
- Week 2 precipitation is expected to be near normal for the week 2 timeframe. Temperatures are to be above normal.
- $\triangleright$  Near normal precip chances and cooler weather is expected in the weeks  $\frac{3}{4}$  timeframe.