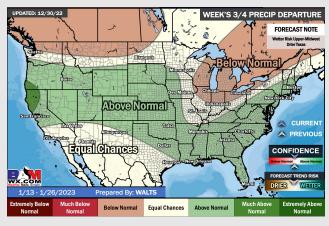

## Houston Pilots: 12/31/22

- Rain chances are limited this weekend with Monday and Tuesday looking like rather high chances for precip. Mid to late next week will be on the drier side. Temperatures expected to be much above average.
- Week 2 precipitation is expected to be near normal for the week 2 timeframe. Temperatures are to be above normal.
- $\triangleright$  Near normal precip chances and cooler weather is expected in the weeks  $\frac{3}{4}$  timeframe.