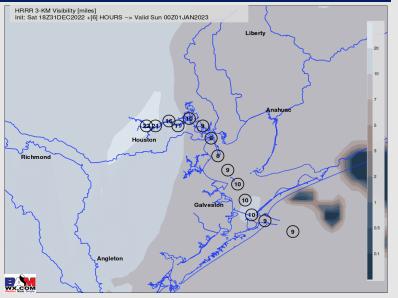

n the 36-hour visibility chart is 100% accurate, please reference out visibility slides below for official BAM thoughts.
- Outside a few spotty showers Sunday PM, a mainly dry weekend is in store. Rain chances return Monday AM and continue through Tuesday.
- Elevated winds work back into the cards Monday before a front works back in Tuesday and wipes out the fog threat for a few days. Wind gusts Monday have potential to be in the 28 35-kt range.



Radar/NWS Alerts: 2:20 PM CT



As always, please do not hesitate to reach out to us with any forecast questions via the chat option on the Weather Porthole or our on-call number, (317)-560-8122 press 1 for forecast questions.

# **Houston Pilots Visibility Report**





#### **CURRENT VISIBILITY**

#### 6 PM CT SAT VISIBILITY

## Confidence







| TIME           | THREAT |
|----------------|--------|
| Now - 4 PM SAT | Medium |

- ➤ Visibilities of 2 miles around the Boarding Station will continue to improve heading into the late afternoon as fog is beginning to rapidly burn off towards the Boarding Station.
- Expecting visibilities south of 11/12 to clear up at around 4 PM.

# **Houston Pilots Visibility Report**





#### 2 AM CT SUN VISIBILITY

#### 9 AM CT SUN VISIBILITY

## Confidence







- TIME THREAT

  10 PM SAT NOON SUN Med High
- ➤ Favoring post 9 PM for fog to build back into the region as winds shift more SE.
- ▶ By 1 AM, favoring widespread fog (visibility less than 1 mile) with the greatest chances for dense fog (visibility less than 0.5) to be found south of Morgan's Point. Anticipating fog will continue to b