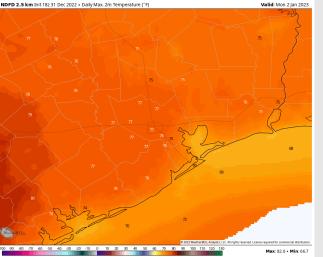

Temps: High temperatures Monday will be in the mid 70s F north of Morgan's Point, and in the upper 60s to low 70s F south of Morgan's Point.

Visibility: Visibility concerns from fog will be possible in the AM hours mainly south of 51/52; however, winds may be a tad too strong to prompt sea fog even with southerly winds.