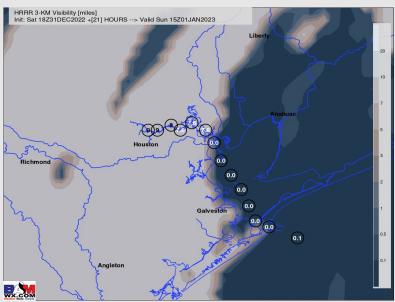

#### 6 PM CT SAT VISIBILITY

## Confidence

| TIME           | THREAT |
|----------------|--------|
| Now - 4 PM SAT | Medium |

- ➤ Visibilities of 2 miles around the Boarding Station will continue to improve heading into the late afternoon as fog is beginning to rapidly burn off towards the Boarding Station.
- Expecting visibilities south of 11/12 to clear up at around 4 PM.