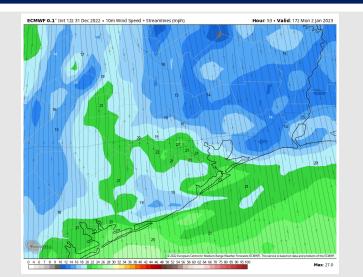

Wind: Sustained winds will be from the south for the majority of the day, veering from the SSW by 8 PM. Winds will be increasing during the AM hours to 16 – 22 kts across all stations between 10 AM – 5 PM. After 5 PM winds will weaken slightly North of Morgan's Point to 11 –14 kts and 15 – 21 kts S of Morgan's Point. Wind gusts will be highest between 10 AM – 5 PM across all stations at 28 – 35 kts.