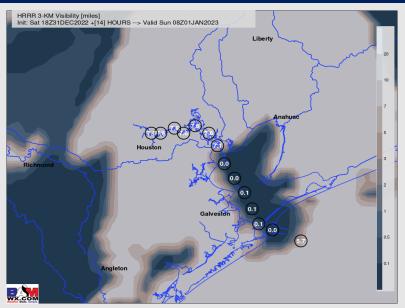

/NWS Alerts: 2:20 PM CT



As always, please do not hesitate to reach out to us with any forecast questions via the chat option on the Weather Porthole or our on-call number, (317)-560-8122 press 1 for forecast questions.

# **Houston Pilots Visibility Report**





#### **CURRENT VISIBILITY**

#### 6 PM CT SAT VISIBILITY

## Confidence







| TIME           | THREAT |
|----------------|--------|
| Now - 4 PM SAT | Medium |

- ➤ Visibilities of 2 miles around the Boarding Station will continue to improve heading into the late afternoon as fog is beginning to rapidly burn off towards the Boarding Station.
- Expecting visibilities south of 11/12 to clear up at around 4 PM.

# **Houston Pilots Visibility Report**





#### 2 AM CT SUN VISIBILITY

#### 9 AM CT SUN VISIBILITY

## Confidence







- TIME THREAT

  10 PM SAT NOON SUN Med High
- ➤ Favoring post 9 PM for fog to build back into the region as winds shift more SE.
- ▶ By 1 AM, favoring widespread fog (visibility less than 1 mile) with the greatest chances for dense fog (visibility less than 0.5) to be found south of Morgan's Point. Anticipating fog will continue to be dense throughout the morning hours.
- > Low confidence on how long this threat lasts as the current fog pattern suggests fog to continue into the afternoon.

## **Houston Pilots Extended Range Visibility Report**





## **Tuesday 1/3/23**

A front passing in the AM hours of Tuesday will limit the threat of fog working into Tuesday.

### Wednesday 1/4/23

Normal

Winds out of the North will limit fog chances to near zero

## Confidence

Above Below Nor