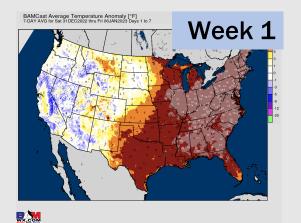

## Houston Pilots: 12/31/22

- Rain chances are limited this weekend with Monday and Tuesday looking like rather high chances for precip. Mid to late next week will be on the drier side. Temperatures expected to be much above average.
- Week 2 precipitation is expected to be near normal for the week 2 timeframe. Temperatures are to be above normal.
- $\triangleright$  Near normal precip chances and cooler weather is expected in the weeks  $\frac{3}{4}$  timeframe.