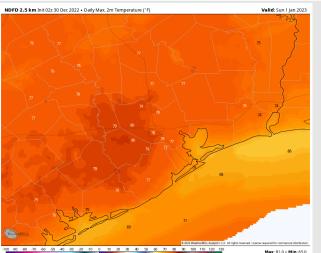

Temps: High temperatures in the upper 60s F near the boring station and in the lower 70s F for all other stations.

Visibility: Check the slides above for more on reduced visibility potential.