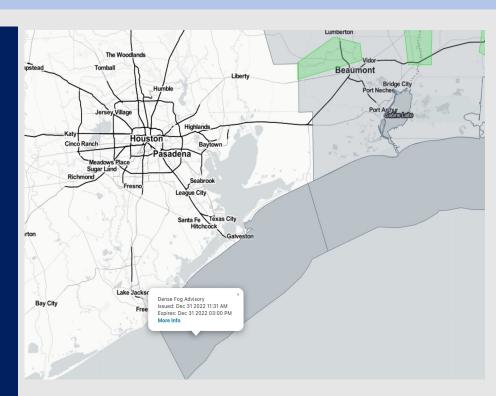

Radar/NWS Alerts: 2:20 PM CT

As always, please do not hesitate to reach out to us with any forecast questions via the chat option on the Weather Porthole or our on-call number, (317)-560-8122 press 1 for forecast questions.

## Confidence

| TIME           | THREAT |
|----------------|--------|
| Now - 4 PM SAT | Medium |

- ➤ Visibilities of 2 miles around the Boarding Station will continue to improve heading into the late afternoon as fog is beginning to rapidly burn off towards the Boarding Station.
- Expecting visibilities south of 11/12 to clear up at around 4 PM.