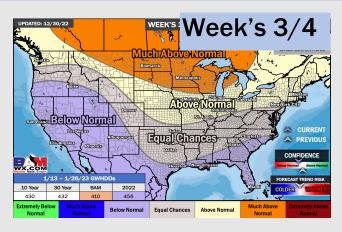

## Houston Pilots: 12/31/22

- Rain chances are limited this weekend with Monday and Tuesday looking like rather high chances for precip. Mid to late next week will be on the drier side. Temperatures expected to be much above average.
- Week 2 precipitation is expected to be near normal for the week 2 timeframe. Temperatures are to be above normal.
- $\triangleright$  Near normal precip chances and cooler weather is expected in the weeks  $\frac{3}{4}$  timeframe.