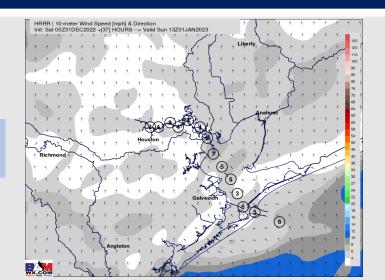

## **Forecast Discussion**

**Precip:** Favoring dry conditions throughout the day Sunday. A low-end chance (10%) for spotty showers will be possible from 11 AM – 4 PM.

Wind: Sustained winds out of the SE at 5-10 kts for all stations early Sunday AM. After 10 AM CT, favoring winds for all stations to increase to 8-13 kts until 1 PM CT. After 1 PM, favoring winds to gradually shift to out of the S and increase to 9-15 kts for all stations for the rest of the day.

Temps: High temperatures in the upper 60s F near the boring station and in the lower 70s F for all other stations.

Visibility: Check the slides above for more on reduced visibility potential.