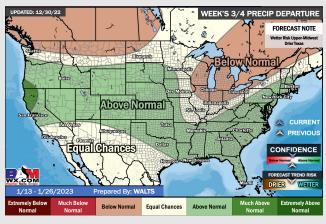

### Houston Pilots: 12/31/22

- Rain chances are limited this weekend with Monday and Tuesday looking like rather high chances for precip. Mid to late next week will be on the drier side. Temperatures expected to be much above average.
- Week 2 precipitation is expected to be near normal for the week 2 timeframe. Temperatures are to be above normal.
- $\triangleright$  Near normal precip chances and cooler weather is expected in the weeks  $\frac{3}{4}$  timeframe.