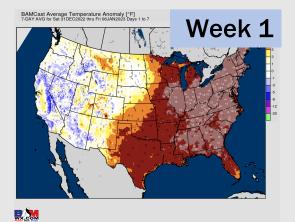

### Houston Pilots: 12/31/22

- Rain chances are limited this weekend with Monday and Tuesday looking like rather high chances for precip. Mid to late next week will be on the drier side. Temperatures expected to be much above average.
- Week 2 precipitation is expected to be near normal for the week 2 timeframe. Temperatures are to be above normal.
- $\triangleright$  Near normal precip chances and cooler weather is expected in the weeks  $\frac{3}{4}$  timeframe.