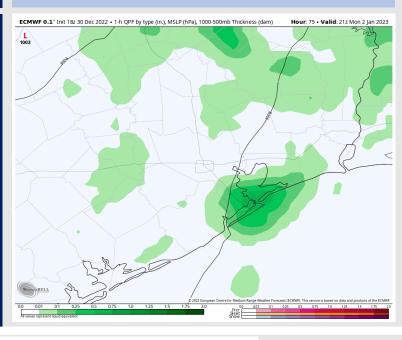

### **Forecast Discussion**

Precip: Favoring dry conditions until 7 AM. Post 7 AM, rain chances will slowly fill in the area, and increase in coverage. Favoring higher chances of rain and an isolated heavier pocket during the 2 PM – 8 PM window. After 8 PM spotty showers will linger throughout the overnight.