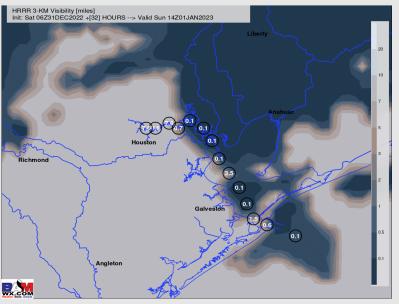

### Confidence

| TIME            | THREAT |
|-----------------|--------|
| Now - 12 PM SAT | Medium |

- Model data has been running air temperatures colder than observed, creating a larger spread in areas of reduced visibility, which is too aggressive
- ➤ All stations are at risk for reduced visibilities of 1 3 miles this morning. Favoring visibilities to improves across all stations North of Morgan's Point after 9 AM, followed by stations south of Morgan's Point by 12 PM.
- Some isolated cases of patchy dense fog with visibilities of 0.5 miles will also continue to be a risk out through 9 AM.
- **>** Low confidence for timing and coverage for this fog risk continues.

# **Houston Pilots Visibility Report**

#### 4 AM CT SUN VISIBILITY

#### **8 AM CT SUN VISIBILITY**

### Confidence

- TIME THREAT

  10 PM SAT 10 AM SUN Med High
- Low Confidence exists again for when fog will initialize over the area Saturday night, but currently favoring post 9 PM for fog to build back into the region.
- ➤ By 2 AM, favoring widespread fog (visibility less than 1 mile) with the greatest chances for dense fog (visibility less than 0.5) to be found south of Station 63/64. Fog will continue to be dense throughout the morning hours.
- ▶ By the late morning hours, Low level moisture and spotty showers will help aid in saturation and allow for a continuation of dense fog. Patchy fog will be possible north of Morgan's Point by 10 AM, however favoring more of a mist during the late morning hours.