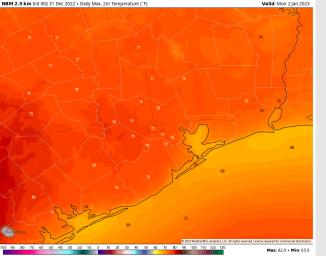

Temps: High temperatures Monday will be in the mid 70s F north of Morgan's Point, and in the upper 60s to low 70s F south of Morgan's Point.

Visibility: Visibility concerns from fog will be possible in the AM hours mainly south of 51/52; however, winds may be a tad too strong to prompt sea fog even with southerly winds.