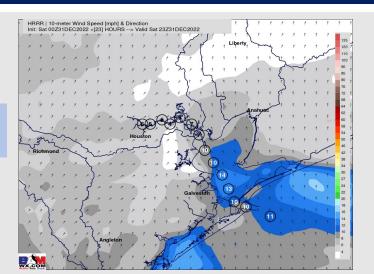

# **Houston Pilots Wind Report**

Sustained wind 13 Knots

Gusts 18 Knots

Wind from the N

Example

WS: 13

G:18

N

### **Forecast Discussion**

**Precip:** Anticipating dry conditions throughout the day on Saturday.

Wind: Winds generally out of the west this morning 3-8 kts. Winds will become more variable getting into the lunch timeframe still fairly calm before veering out of the S/SE around 4 PM (and continuing the rest of the day) at 8-13 kts with gusts of 15-20 kts possible.