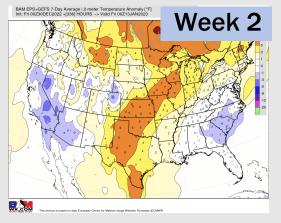

### Houston Pilots: 12/31/22

- Rain chances are limited this weekend with Monday and Tuesday looking like rather high chances for precip. Mid to late next week will be on the drier side. Temperatures expected to be much above average.
- Week 2 precipitation is expected to be near normal for the week 2 timeframe. Temperatures are to be above normal.
- $\triangleright$  Near normal precip chances and cooler weather is expected in the weeks  $\frac{3}{4}$  timeframe.