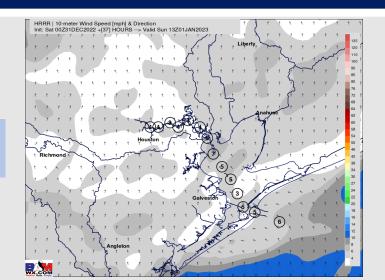

### **Forecast Discussion**

**Precip:** Favoring dry conditions throughout the day Sunday. A low-end chance (10%) for spotty showers will be possible from 11 AM – 4 PM.

Wind: Sustained winds out of the SE at 5-10 kts for all stations early Sunday AM. After 10 AM CT, favoring winds for all stations to increase to 8-13 kts until 1 PM CT. After 1 PM, favoring winds to gradually shift to out of the S and increase to 9-15 kts for all stations for the rest of the day.