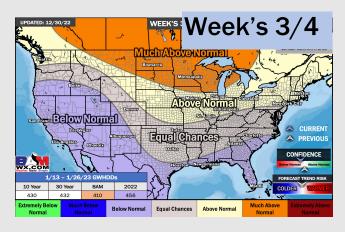

### Houston Pilots: 12/31/22

- Rain chances are limited this weekend with Monday and Tuesday looking like rather high chances for precip. Mid to late next week will be on the drier side. Temperatures expected to be much above average.
- Week 2 precipitation is expected to be near normal for the week 2 timeframe. Temperatures are to be above normal.
- $\triangleright$  Near normal precip chances and cooler weather is expected in the weeks  $\frac{3}{4}$  timeframe.