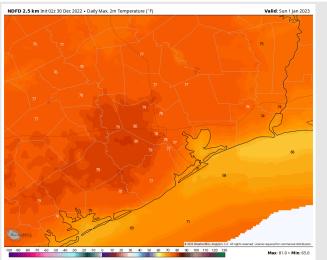

Temps: High temperatures on Saturday will be in the mid to upper 70s F north of Morgan's Point and near 70 F to upper 60s F south of Morgan's Point.

Visibility: Weak winds will allow for potential fog in the AM hours even though winds will be out of the NW.