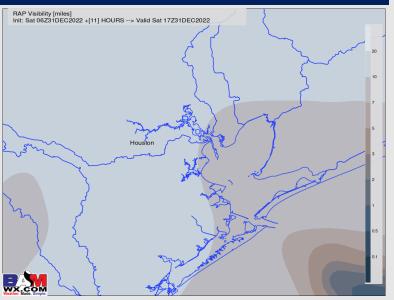

### **11 AM CT FRI VISIBILITY**

### Confidence

| TIME            | THREAT |
|-----------------|--------|
| Now - 12 PM SAT | Medium |

- Model data has been running air temperatures colder than observed, creating a larger spread in areas of reduced visibility, which is too aggressive
- ➤ All stations are at risk for reduced visibilities of 1 3 miles this morning. Favoring visibilities to improves across all stations North of Morgan's Point after 9 AM, followed by stations south of Morgan's Point by 12 PM.
- Some isolated cases of patchy dense fog with visibilities of 0.5 miles will also continue to be a risk out through 9 AM.
- **>** Low confidence for timing and coverage for this fog risk continues.