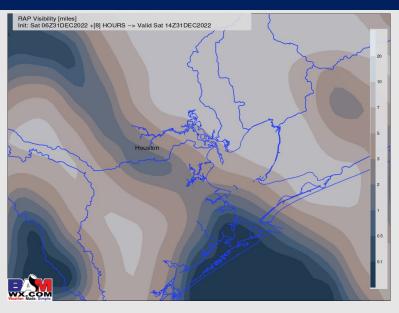

#### **8 AM CT SAT VISIBILITY**

### Confidence

| TIME            | THREAT |
|-----------------|--------|
| Now - 12 PM SAT | Medium |

- Model data has been running air temperatures colder than observed, creating a larger spread in areas of reduced visibility, which is too aggressive
- ➤ All stations are at risk for reduced visibilities of 1 3 miles this morning. Favoring visibilities to improves across all stations North of Morgan's Point after 9 AM, followed by stations south of Morgan's Point by 12 PM.
- Some isolated cases of patchy dense fog with visibilities of 0.5 miles will also continue to be a risk out through 9 AM.
- **>** Low confidence for timing and coverage for this fog risk continues.