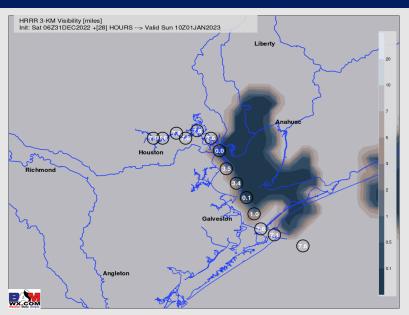

### **Houston Pilots Extended Range Visibility Report**

### **Tuesday 1/3/23**

A front passing in the AM hours of Tuesday will limit the threat of fog working into Tuesday.

Wednesday 1/4/23

Winds out of the North will limit fog chances to near zero