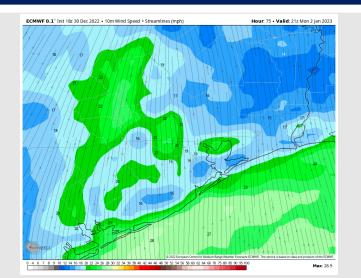

Wind: Sustained winds will be from the south for the majority of the day, veering from the SSW by 8 PM. Winds will be increasing during the AM hours to 16 – 22 kts across all stations between 10 AM – 5 PM. After 5 PM winds will weaken slightly North of Morgan's Point to 11 –14 kts and 15 – 21 kts S of Morgan's Point. Wind gusts will be highest between 10 AM – 5 PM across all stations at 28 – 35 kts.