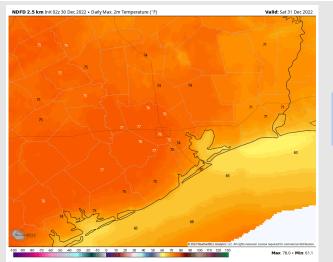

Temps: High temperatures on Saturday will be in the mid to upper 70s F north of Morgan's Point and near 70 F to upper 60s F south of Morgan's Point.

Visibility: Weak winds will allow for potential fog in the AM hours even though winds will be out of the NW.