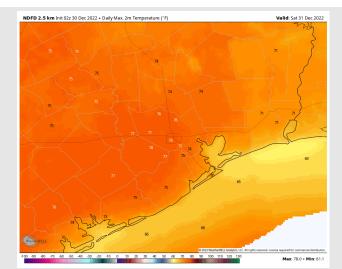

**Temps:** High temperatures on Saturday will be in the mid to upper 70s F north of Morgan's Point and near 70 F to upper 60s F south of Morgan's Point.

Visibility: Weak winds will allow for potential fog in the AM hours even though winds will be out of the NW.

#### Precip Forecast: 8 AM CT

High Temps Saturday