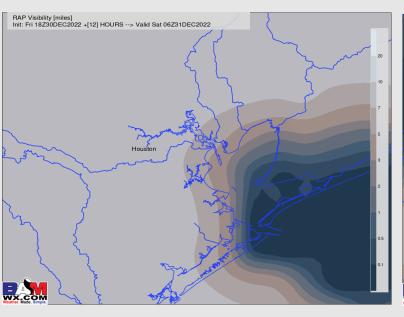

# **Houston Pilots Visibility Report**

Confidence

#### **12 AM CT SAT VISIBILITY**

| TIME                  | THREAT     |
|-----------------------|------------|
| 12 AM SAT - 12 PM SAT | Med - High |

**9 AM CT SAT VISIBILITY** 

- Low confidence on specifics for Saturday morning, however the risk for patchy dense fog with visibilities less than 1 mile (isolated patches of less than 0.5 miles) is very possible for the area.
- Fog coverage will be focused over areas south of Morgan's Point and will slightly decrease in coverage becoming more patchy in nature after 10 AM – 12 PM Saturday.
- The risk for patchy dense fog will possibly re-develop after 6 PM Saturday.