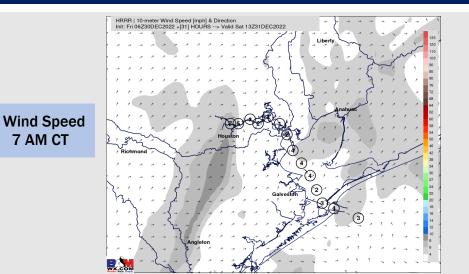

#### **Forecast Discussion**

**Precip:** Pockets of drizzle will be possible (10% chance) for the remainder of the day in an isolated fashion. Overall favoring more dry time than not.

Wind: North westerly winds will generally be in the 3 – 8 kt range for the majority of the day. Wind gusts can be up to 15 kts through 5 PM. Beginning around 6 PM, winds will calm and become more variable at 1 - 6 kts.

#### Precip Forecast: 3 PM CT

Wind Speed 10 AM CT

Low Temps Saturday AM