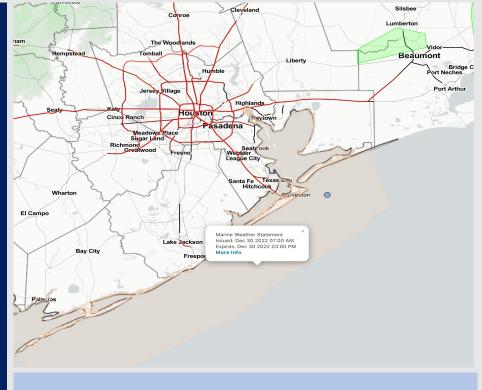

### Weather Headlines

Reduced visibility will be a cause for concern out through Monday morning. While there will not be dense fog out through then, pockets of fog will be possible given lighter winds and a favorable environmental overall.

We do not believe the forecast on the 36 hour visibility chart is 100% accurate, please reference out visibility slides below for official BAM thoughts.

Outside a few spotty showers Sunday PM, a mainly dry weekend is in store. Rain chances return Monday AM and continue through Tuesday.

Elevated winds work back into the cards Monday before a front works back in Tuesday and wipes out the fog threat for a few days.

Houston Pilots

#### Radar/NWS Alerts: 2:00 PM CT

As always, please do not hesitate to reach out to us with any forecast questions via the chat option on the Weather Porthole or our on-call number, (317)-560-8122 press 1 for forecast questions.