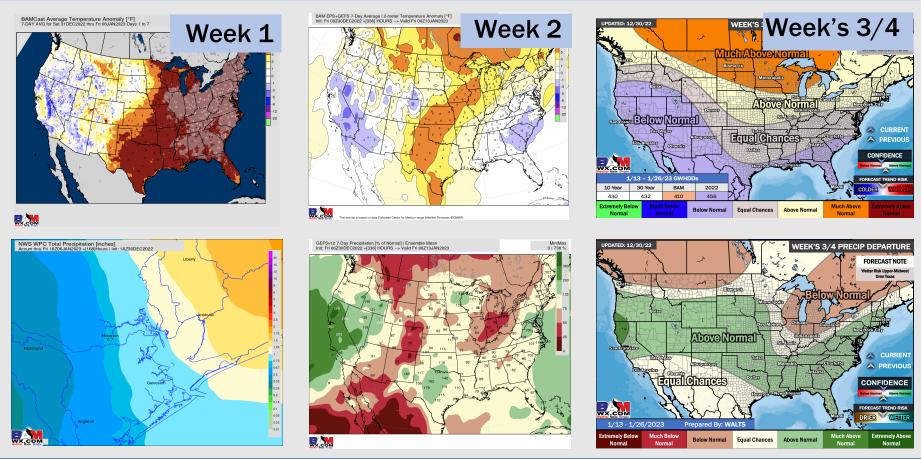

### Houston Pilots: 12/30/22

- Rain chances are limited this weekend with Monday and Tuesday looking like rather high chances for precip. Mid to late next week will be on the drier side. Temperatures expected to be much above average.
- Week 2 precipitation is expected to be near normal for the week 2 timeframe. Temperatures are to be above normal.
- $\blacktriangleright$  Near normal precip chances and cooler weather is expected in the weeks  $\frac{3}{4}$  timeframe.