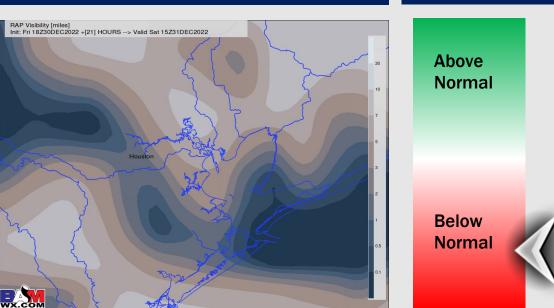

#### **Houston Pilots Extended Range Visibility Report**

Please check visibility slides above for official thinking on fog as this chart may not be 100% perfect.