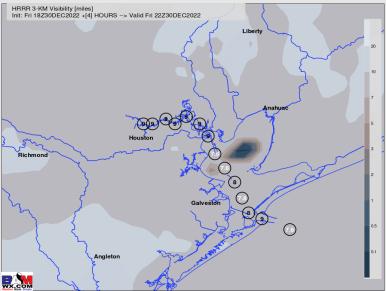

#### Confidence **9 PM CT FRI VISIBILITY 4 PM CT FRI VISIBILITY** HRRR 3-KM Visibility [miles] Init: Fri 18Z30DEC2022 +[4] HOURS --> Valid Fri 22Z30DEC202 HRRR 3-KM Visibility [miles] Init: Fri 17Z30DEC2022 +[10] HOURS --> Valid Sat 03Z31DEC2022 Libert Libert Above Normal Richmond Richmon **Below** Normal Analeto Analet

| $\succ$ | Low end risk for reduced visibility until approx | 5/6 PM. |
|---------|--------------------------------------------------|---------|
|---------|--------------------------------------------------|---------|

- Between 5/6 PM 12 AM Saturday, calming winds may allow  $\triangleright$ for the re-development of patchy fog with 1 - 2 mile visibility throughout the area.
- After 6 PM (increasing chances as we approach midnight),  $\triangleright$ isolated pockets with reduced visibilities of 0.5 miles or less will be a risk for all station..
- Low confidence for timing and coverage for this fog risk.

| TIME                 | THREAT |
|----------------------|--------|
| 3 PM FRI – 12 AM SAT | Medium |