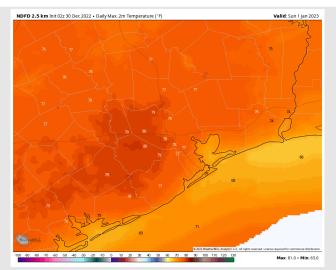

**Temps:** High temperatures on Saturday will be in the mid to upper 70s F north of Morgan's Point and near 70 F to upper 60s F south of Morgan's Point.

Visibility: Weak winds will allow for potential fog in the AM hours even though winds will be out of the NW.

#### Precip Forecast: 8 AM CT

High Temps Saturday