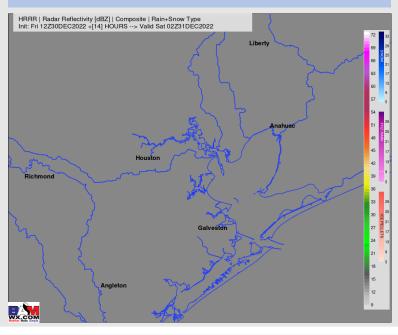

#### Confidence **9 PM CT FRI VISIBILITY 4 PM CT FRI VISIBILITY** HRRR 3-KM Visibility [miles] Init: Fri 18Z30DEC2022 +[4] HOURS --> Valid Fri 22Z30DEC202 HRRR 3-KM Visibility [miles] Init: Fri 17Z30DEC2022 +[10] HOURS --> Valid Sat 03Z31DEC2022 Libert Libert Above Normal Richmond Richmon **Below** Normal Analeto Analet

| $\succ$ | Low end risk for reduced visibility until approx | 5/6 PM. |
|---------|--------------------------------------------------|---------|
|---------|--------------------------------------------------|---------|

- Between 5/6 PM 12 AM Saturday, calming winds may allow  $\triangleright$ for the re-development of patchy fog with 1 - 2 mile visibility throughout the area.
- After 6 PM (increasing chances as we approach midnight),  $\triangleright$ isolated pockets with reduced visibilities of 0.5 miles or less will be a risk for all station..
- Low confidence for timing and coverage for this fog risk.

| TIME                 | THREAT |
|----------------------|--------|
| 3 PM FRI – 12 AM SAT | Medium |