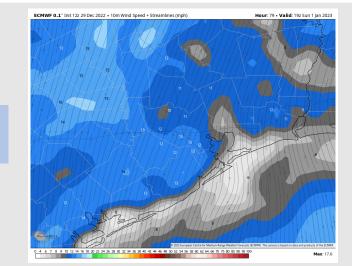

#### Precip Forecast: 3 PM CT

Wind Speed 10 AM CT

Low Temps Saturday AM

#### **Forecast Discussion**

Wind Speed

**1 PM CT** 

**Precip:** Favoring dry conditions throughout the day Sunday

Wind: Sustained winds out of the S at 7-11 kts for all stations early Sunday AM. After 10 AM CT, favoring winds for all stations to decrease to 4-8 kts until 1 PM CT. After 1 PM, favoring winds to gradually shift to out of the SE and increase to 9-15 kts for all stations for the rest of the day.