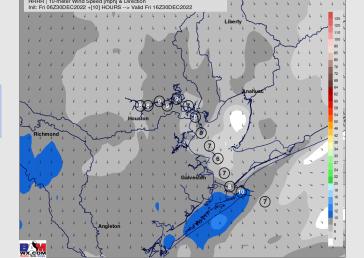

Wind: Southerly winds in the AM will shift variable by 9 AM and for the remainder of the day (low confidence on wind direction). Winds will generally be in the 5 – 10 kt range for the majority of the day, with pockets of elevated winds at 10 - 15 kts possible until noon. Wind gusts can be up to 20 kts for the same timeframe at the boarding station.

#### Precip Forecast: 3 PM CT

Wind Speed 10 AM CT

High Temps Today