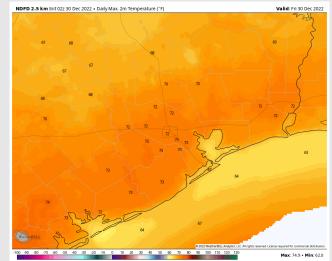

**Temps:** High temps Friday will be in the lower 70s F north of Morgan's Point and in the mid to upper 60s F south of Morgan's Point.

Visibility: Details on reduced visibility on the AM in slides above. By the afternoon, the winds shifting from the could limit fog concerns, however reduced speeds could restrict fog from moving from the area.

#### Precip Forecast: 3 PM CT

Wind Speed 10 AM CT

High Temps Today