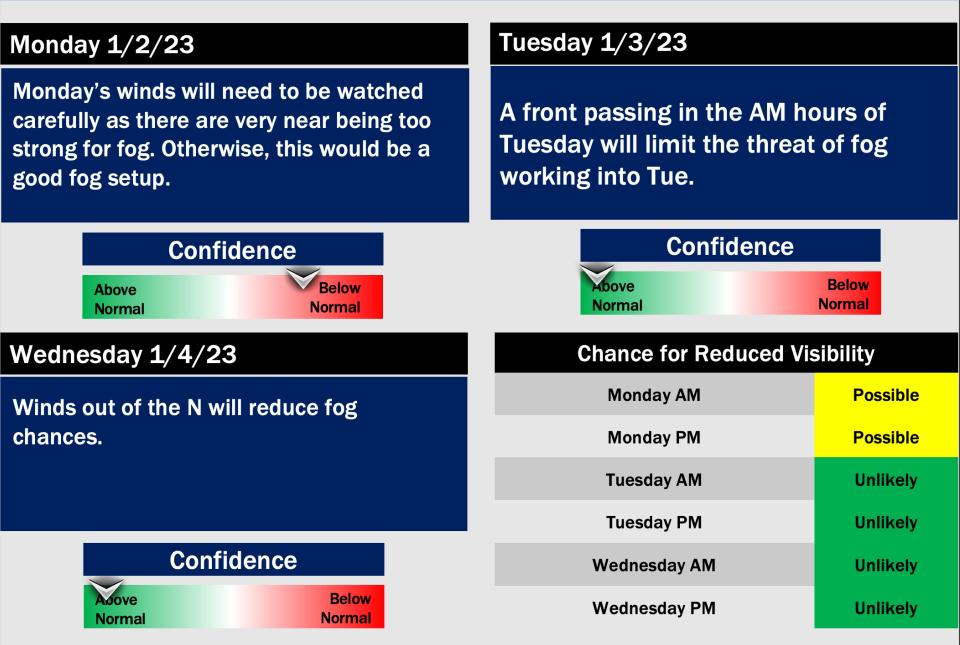

### Houston Pilots: 12/30/22

- Rain chances are limited this weekend with Monday and Tuesday looking like rather high chances for precip. Mid to late next week will be on the drier side.
- Week 2 precipitation is expected to be above normal for the week 2 timeframe.
   Temperatures are to be much above normal.
- > Above normal moisture and cooler weather is expected in the weeks  $\frac{3}{4}$  timeframe.