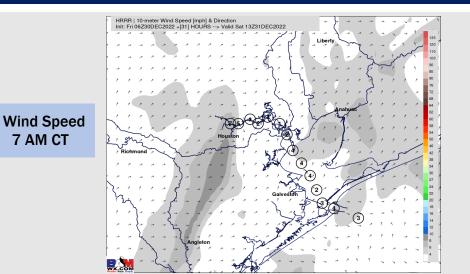

Wind: Southerly winds in the AM will shift variable by 9 AM and for the remainder of the day (low confidence on wind direction). Winds will generally be in the 5 – 10 kt range for the majority of the day, with pockets of elevated winds at 10 - 15 kts possible until noon. Wind gusts can be up to 20 kts for the same timeframe at the boarding station.

#### Precip Forecast: 3 PM CT

Wind Speed 10 AM CT

High Temps Today