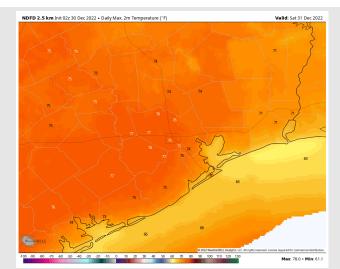

**Temps:** High temps Friday will be in the lower 70s F north of Morgan's Point and in the mid to upper 60s F south of Morgan's Point.

Visibility: Details on reduced visibility on the AM in slides above. By the afternoon, the winds shifting from the could limit fog concerns, however reduced speeds could restrict fog from moving from the area.

#### Precip Forecast: 3 PM CT

Wind Speed 10 AM CT

High Temps Today