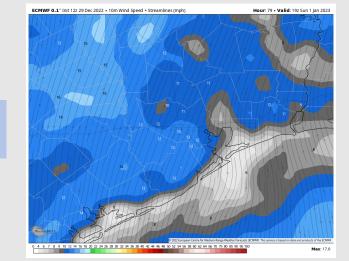

### **Forecast Discussion**

Wind Speed

**1 PM CT** 

**Precip:** Favoring dry conditions throughout the day Sunday

Wind: Sustained winds out of the S at 7-11 kts for all stations early Sunday AM. After 10 AM CT, favoring winds for all stations to decrease to 4-8 kts until 1 PM CT. After 1 PM, favoring winds to gradually shift to out of the SE and increase to 9-15 kts for all stations for the rest of the day.