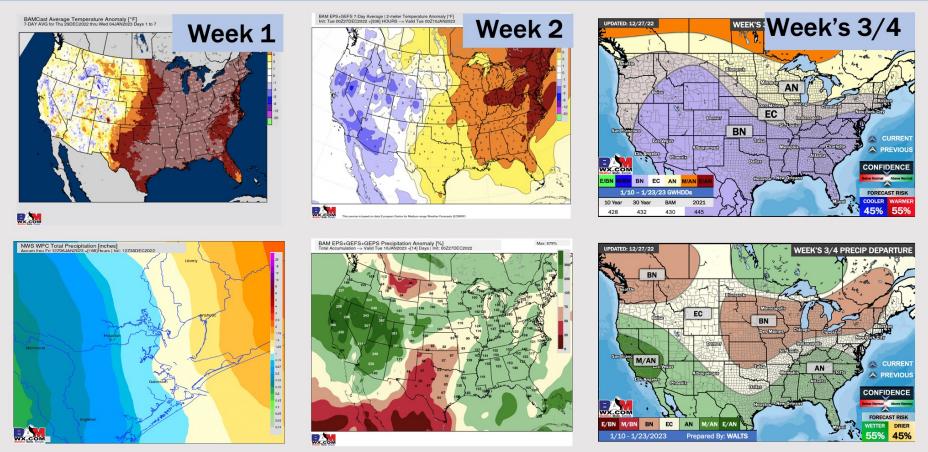

### Houston Pilots: 12/30/22

- Rain chances are limited this weekend with Monday and Tuesday looking like rather high chances for precip. Mid to late next week will be on the drier side.
- Week 2 precipitation is expected to be above normal for the week 2 timeframe.
   Temperatures are to be much above normal.
- > Above normal moisture and cooler weather is expected in the weeks  $\frac{3}{4}$  timeframe.