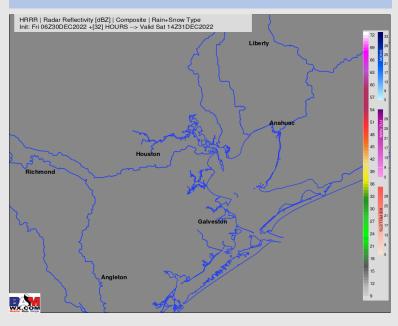

#### **8 PM CT FRI VISIBILITY**

| HRRR 3-KM Visibility [miles]<br>Int: Fri 062300EC2022 +[33] HOURS> Valid Sat 15231DEC2022<br>Liberty<br>0<br>0<br>0<br>0<br>0<br>0<br>0<br>0<br>0<br>0<br>0<br>0<br>0<br>0<br>0<br>0<br>0<br>0<br>0 | Above<br>Normal |
|-----------------------------------------------------------------------------------------------------------------------------------------------------------------------------------------------------|-----------------|
| Houston 0.1<br>Richmond 0.0<br>0.0<br>0.0<br>0.0<br>0.0<br>0.0<br>0.0<br>0.0                                                                                                                        | Below<br>Normal |