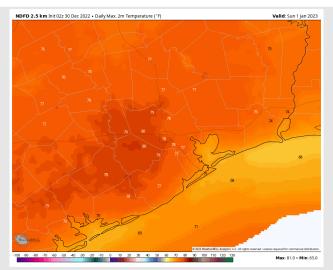

**Temps:** High temperatures in the upper 60s F near the boring station and in the lower 70s F for all other stations.

Visibility: Check the slides above for more on reduced visibility potential.