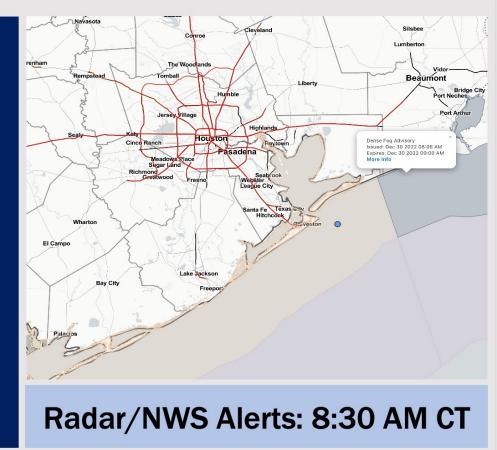

### Weather Headlines

- Reduced visibility will be a cause for concern out through Monday morning. While there will not be dense fog out through then, pockets of fog will be possible given lighter winds and a favorable environment overall.
- We do not believe the forecast on the 36 hour visibility chart is 100% accurate, please reference our visibility slides below for official BAM thoughts.
- Outside a few spotty showers Sunday PM, a mainly dry weekend is in store. Rain chances return Monday AM and continue through Tuesday.
  - Elevated winds work back into the cards Monday before a front works back in Tuesday and wipes out the fog threat for a few days.

Houston Pilots

As always, please do not hesitate to reach out to us with any forecast questions via the chat option on the Weather Porthole or our on-call number, (317)-560-8122 press 1 for forecast questions.