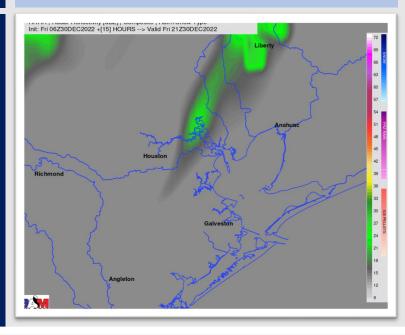

### **Forecast Discussion**

**Precip:** Exiting rain showers in the morning will look to clear out by 7 AM, but pockets of drizzle will be possible (10% chance) for the remainder of the day in an isolated fashion.

**Temps:** High temps Friday will be in the lower 70s F north of Morgan's Point and in the mid to upper 60s F south of Morgan's Point.

Visibility: Details on reduced visibility on the AM in slides above. By the afternoon, the winds shifting from the could limit fog concerns, however reduced speeds could restrict fog from moving from the area.

#### Precip Forecast: 3 PM CT

Wind Speed 10 AM CT

High Temps Today