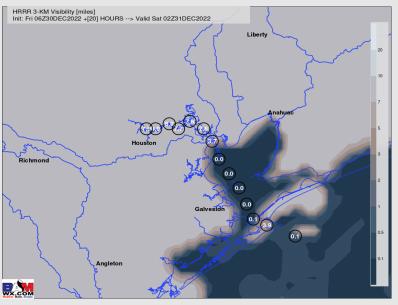

#### **8 PM CT FRI VISIBILITY**

| HRRR 3-KM Visibility [miles]<br>Int: Fri 062300EC2022 +[33] HOURS> Valid Sat 15231DEC2022<br>Liberty<br>0<br>0<br>0<br>0<br>0<br>0<br>0<br>0<br>0<br>0<br>0<br>0<br>0<br>0<br>0<br>0<br>0<br>0<br>0 | Above<br>Normal |
|-----------------------------------------------------------------------------------------------------------------------------------------------------------------------------------------------------|-----------------|
| Houston 0.1<br>Richmond 0.0<br>0.0<br>0.0<br>0.0<br>0.0<br>0.0<br>0.0<br>0.0                                                                                                                        | Below<br>Normal |

9 AM CT SAT VISIBILITY

Low confidence on specifics from Friday Evening into Saturday Evening, however the risk for dense fog with visibilities less than 0.5 miles is expected for the area.

| $\rightarrow$ After fog redevelops after ~6 PM Friday evening, it is expected to |
|----------------------------------------------------------------------------------|
| gradually become more widespread impacting all stations.                         |

- Anticipating fog to become patchy in nature mid-day Saturday with coverage moving to stations south of Morgan's Point.
- > The risk for patchy dense fog will linger beyond 6 PM Saturday.

| TIME                | THREAT     |
|---------------------|------------|
| 6 PM FRI – 6 PM SAT | Med - High |