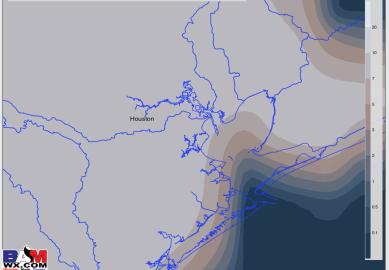

# 11 AM CT FRI VISIBILITY RAP Visibility [miles] Init: Fri 12Z30DEC2022 +[5] HOURS --> Valid Fri 17Z30DEC2022

| 4 PM CT FRI VISIBILITY                                                                         | Confidence      |
|------------------------------------------------------------------------------------------------|-----------------|
| RAP Visibility [miles]<br>Int: Fri 12230DEC2022 +[10] HOURS> Vaild Fri 22230DEC2022<br>Houston | Above<br>Normal |
|                                                                                                | Below<br>Normal |

| $\triangleright$ | Fog with visibilities of less than 2 miles will be possible                                    |
|------------------|------------------------------------------------------------------------------------------------|
|                  | throughout the day today. More dense, isolated pockets of fog                                  |
|                  | with visibilities of 0.5 mile or less will also be a risk for all stations throughout the day. |

- Into the early mid PM hours today(approx. 12 6 PM) is when the best opportunities present themselves for slight improvement of visibilities near 2 – 4 miles.
- By this evening (approx. after 6 PM), fog (potentially dense) is expected to re-develop and continue into Saturday.

| TIME           | THREAT |
|----------------|--------|
| Now – 6 PM FRI | Medium |