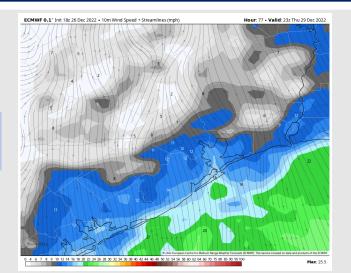

Wind: Sustained winds from the SSE for the entire day. Winds will be around 10 – 15 kts across all station with a couple of pockets reaching 18 kts, especially south of Morgan's Point between 8 PM – 12 AM. Gusts of 15-20 kts will be possible across all stations, mainly between 11 AM and 3 PM.