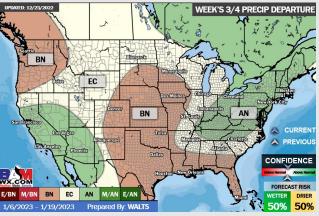

## **Houston Pilots: 12/27/22**

- > An overall dry forecast is expected the next few days with the better shot for rain moving in Thursday (low chances late Wed). Temperatures rise to above average to end the year.
- Week 2 precipitation is expected to be above normal for the week 2 timeframe.
  Temperatures are to be much above normal.
- ► Below normal moisture and cooler weather is expected in the weeks 3/4 timeframe.