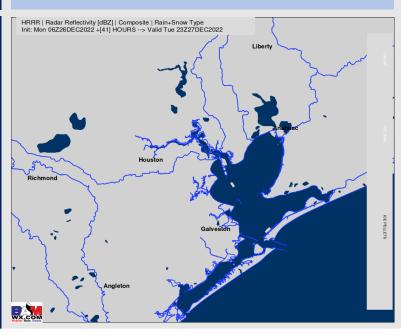

## **Forecast Discussion**

**Precip:** Today is favored to stay dry.

Wind: Winds out through Noon are 10-15 knots with direction generally out of the North. By ~4 PM winds are more out of the SE with sustained winds 5-10 knots.

**Temps:** Highs favored to top out in the upper 50s.

Visibility: Not anticipating any visibility concerns at this time.