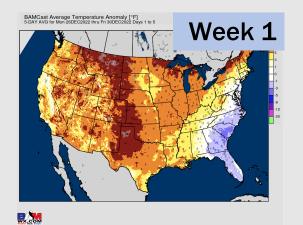

## **Houston Pilots: 12/27/22**

- > An overall dry forecast is expected the next few days with the better shot for rain moving in Thursday (low chances late Wed). Temperatures rise to above average to end the year.
- Week 2 precipitation is expected to be above normal for the week 2 timeframe.
  Temperatures are to be much above normal.
- ► Below normal moisture and cooler weather is expected in the weeks 3/4 timeframe.