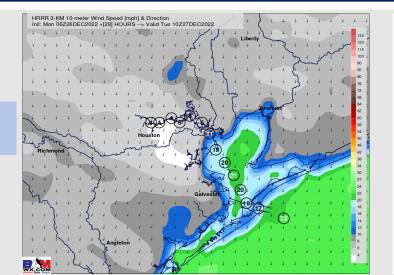

## **Forecast Discussion**

**Precip:** Today is favored to stay dry.

Wind: Winds out through Noon are 10-15 knots with direction generally out of the North. By ~4 PM winds are more out of the SE with sustained winds 5-10 knots.

**Temps:** Highs favored to top out in the upper 50s.

Visibility: Not anticipating any visibility concerns at this time.