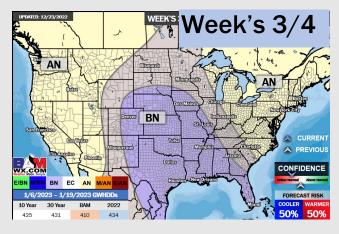

## **Houston Pilots: 12/27/22**

- > An overall dry forecast is expected the next few days with the better shot for rain moving in Thursday (low chances late Wed). Temperatures rise to above average to end the year.
- Week 2 precipitation is expected to be above normal for the week 2 timeframe.
  Temperatures are to be much above normal.
- ► Below normal moisture and cooler weather is expected in the weeks 3/4 timeframe.