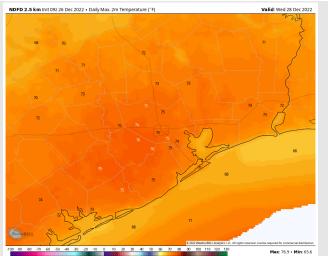

Temps: High temps Thursday will be in the Mid 70s F north of Morgan's Point and in the mid 60s to near 70 F south of Morgan's Point.

Visibility: Areas of low clouds / fog / rain showers will be likely through the day and lead to reduced visibility. Lower confidence continues on the exact details of timing, reduced visibility type, if winds are too strong for fog....etc. The threat for a reduction in visibility will be present most of the day.