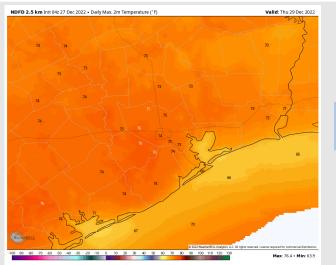

Temps: High temps Thursday will be in the Mid 70s F north of Morgan's Point and in the mid 60s to near 70 F south of Morgan's Point.

Visibility: Areas of low clouds / fog / rain showers will be likely through the day and lead to reduced visibility. Lower confidence continues on the exact details of timing, reduced visibility type, if winds are too strong for fog....etc. The threat for a reduction in visibility will be present most of the day.