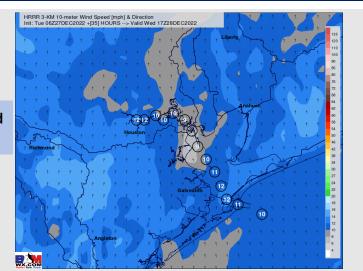

Wind: Sustained winds from the SSE for the entire day. Winds will be around 10 – 15 kts across all station with a couple of pockets reaching 18 kts, especially south of Morgan's Point between 8 PM – 12 AM. Gusts of 15-20 kts will be possible across all stations, mainly between 11 AM and 3 PM.