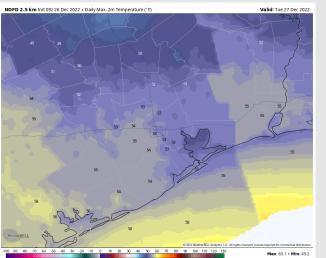

**Temps:** Highs favored to top out in the upper 50s.

Visibility: Not anticipating any visibility concerns at this time.