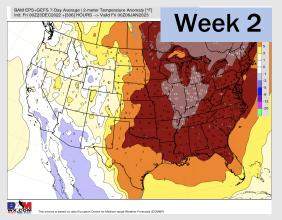

## **Houston Pilots: 12/27/22**

- > An overall dry forecast is expected the next few days with the better shot for rain moving in Thursday (low chances late Wed). Temperatures rise to above average to end the year.
- Week 2 precipitation is expected to be above normal for the week 2 timeframe.
  Temperatures are to be much above normal.
- ► Below normal moisture and cooler weather is expected in the weeks 3/4 timeframe.