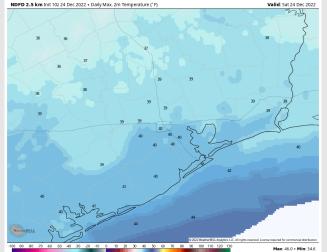

**Temps:** High temps Saturday near / in the lower 40s F for all stations.

#### High Temps Saturday