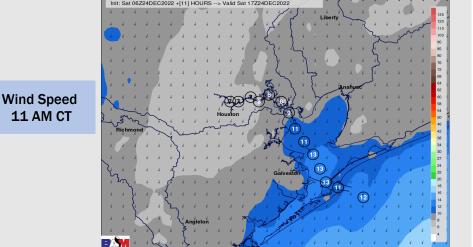

#### Precip Forecast: 11 AM CT

#### Visibility: Not anticipating any visibility concerns at this time.