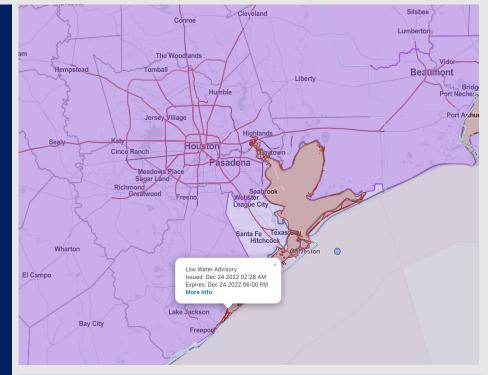

### Radar/NWS Alerts: 5:10 AM CT

As always, please do not hesitate to reach out to us with any forecast questions via the chat option on the Weather Porthole or our on-call number, (317)-560-8122 press 1 for forecast questions.