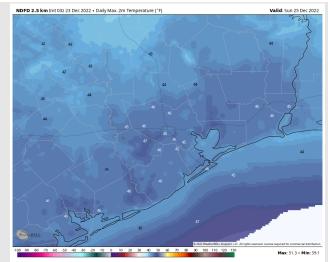

**Temps:** High temps Saturday near / in the lower 40s F for all stations.

#### High Temps Saturday