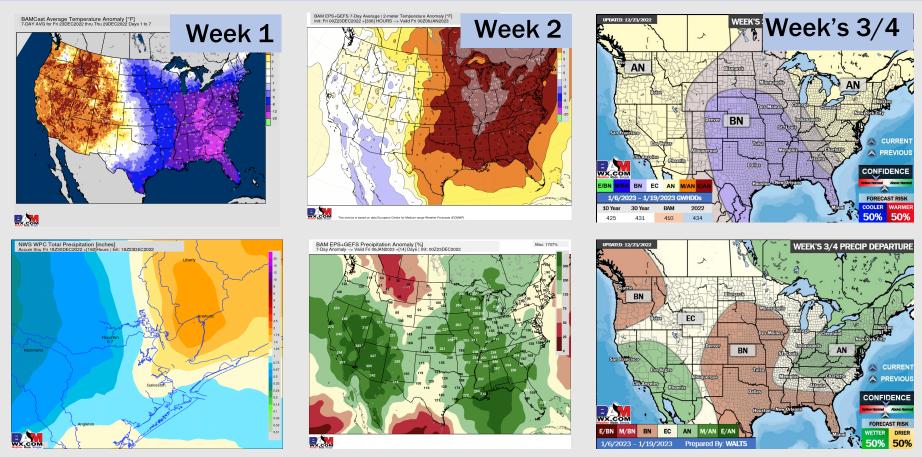

## Houston Pilots: 12/24/22

- An overall dry forecast is expected the next few days with the better shot for rain moving in Thursday. Temperatures to remain much below normal.
- Week 2 precipitation is expected to be above normal for the week 2 timeframe.
   Temperatures are to be much above normal.
- > Below normal moisture and cooler weather is expected in the weeks  $\frac{3}{4}$  timeframe.