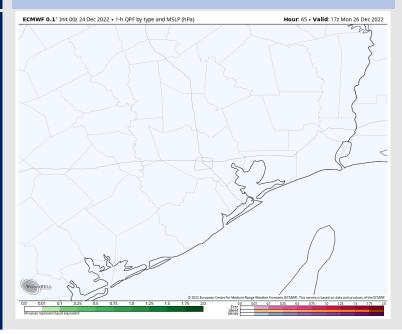

### **Forecast Discussion**

**Precip:** Anticipating dry conditions all day Saturday.

Wind: Winds continue out of the N throughout the entire day Saturday. All stations S of Morgan's Point expected to see winds 10 - 15 kts this AM with stations N of Morgan's Point seeing 3 – 8 kts. From 1 – 6 PM, winds will decrease to 3 – 8 kts for all stations, then after 6 PM, stations S of Morgan's Point will pick back up to 10 – 15 kts with winds veering out of the NE. (Gusts of 20 kts possible this AM).

#### Precip Forecast: 11 AM CT