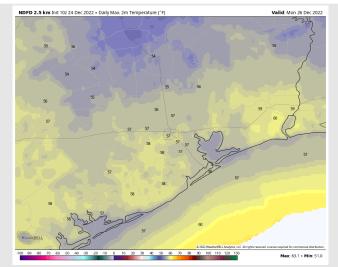

## Houston Pilots: Mon. 12/26/2022

**Temps:** High temps Monday in the upper 50s F for all stations.

Visibility: Not anticipating any visibility concerns.

#### Precip Forecast: 11 AM CT

High Temps Monday