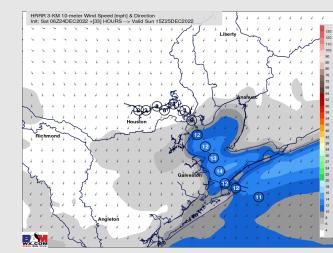

### **Forecast Discussion**

Wind Speed

9 AM CT

**Precip:** Favoring dry conditions throughout the day Sunday.

Wind: Anticipating sustained winds to be out of the NNE until 5 PM Sunday. After 5 PM winds will shift to out of the SE for the rest of the evening. Favoring winds to be at 5-9 kts for stations N of Morgan's Point while S of Morgan's Point see 10 -15 kt winds Sunday morning. After 12 PM anticipating winds to die down to 3 -8 kts and are fairly calm for the rest of the day.