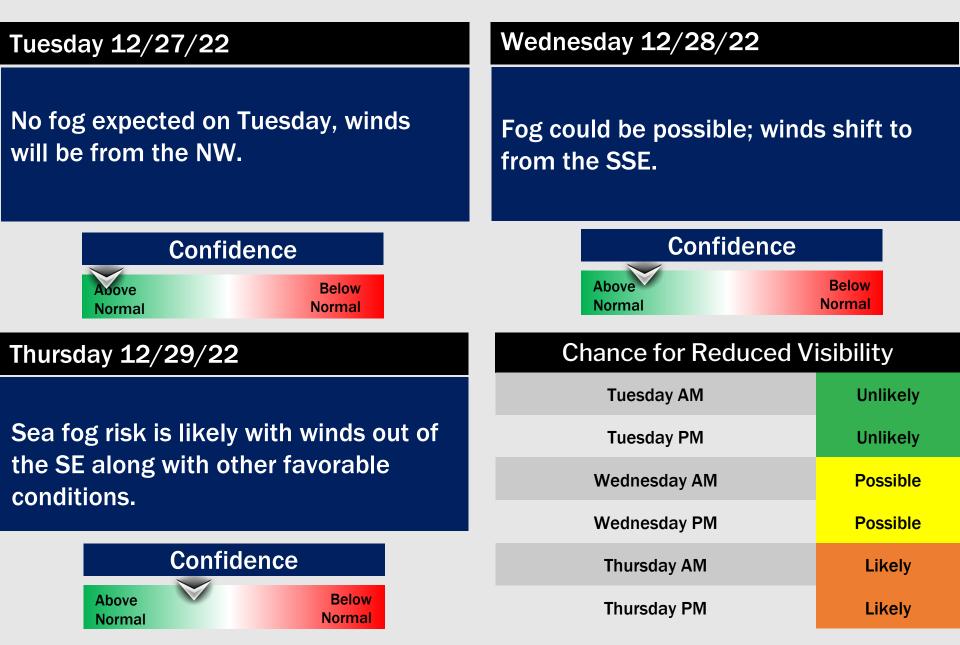

### Weather Headlines

- Favoring mostly dry conditions the next couple days.
- Expecting winds to continue to decrease through the morning. Stronger, northerly winds could result in Low Water in Galveston Bay this morning.
- The pattern ahead looks rather unfavorable for sea fog due to winds out of the NE.