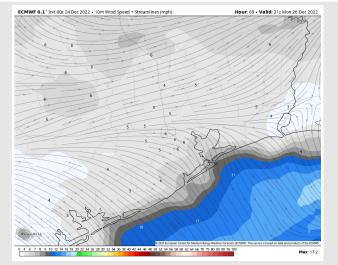

### **Forecast Discussion**

Wind Speed

9 AM CT

**Precip:** Favoring dry conditions throughout the day Sunday.

Wind: Anticipating sustained winds to be out of the NNE until 5 PM Sunday. After 5 PM winds will shift to out of the SE for the rest of the evening. Favoring winds to be at 5-9 kts for stations N of Morgan's Point while S of Morgan's Point see 10 -15 kt winds Sunday morning. After 12 PM anticipating winds to die down to 3 -8 kts and are fairly calm for the rest of the day.