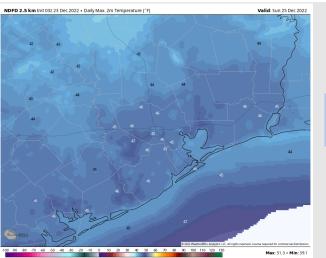

#### **Precip Forecast: 9 AM CT**

Wind Speed 6 PM CT

High Temps Sunday

Temps: High temps Sunday will be in the mid 40s F across all stations.

Visibility: Not anticipating any visibility concerns at this time.