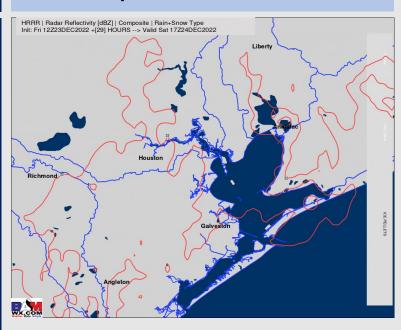

#### **Forecast Discussion**

**Precip:** Anticipating dry conditions today.

Wind: Sustained winds gradually decreasing this afternoon with winds N of Morgan's Point 13-18 kts and winds S of Morgan's Point 20 – 25 kts. Winds N of Morgan's point will continue to decrease to 5 – 10 kts with winds S of Morgan's Point 10 - 15 kts. Gusts of 25 kts will remain possible through the rest of the evening.

#### **Precip Forecast: 6 PM CT**

Wind Speed 5 PM CT

Low Temps Saturday AM