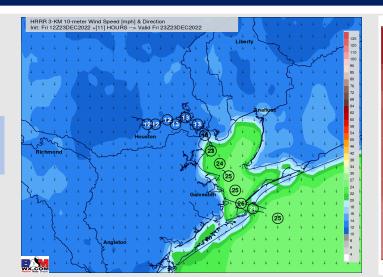

#### **Forecast Discussion**

**Precip:** Anticipating dry conditions today.

Wind: Sustained winds gradually decreasing this afternoon with winds N of Morgan's Point 13-18 kts and winds S of Morgan's Point 20 – 25 kts. Winds N of Morgan's point will continue to decrease to 5 – 10 kts with winds S of Morgan's Point 10 - 15 kts. Gusts of 25 kts will remain possible through the rest of the evening.

#### **Precip Forecast: 6 PM CT**

Wind Speed 5 PM CT

Low Temps Saturday AM