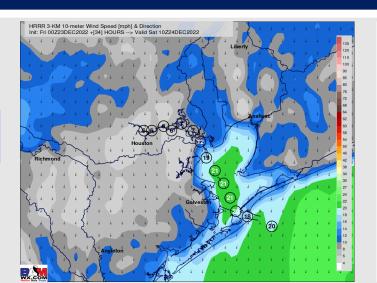

#### **Forecast Discussion**

**Precip:** Anticipating dry conditions all day Saturday.

Wind: Winds continue out of the N throughout the entire day Saturday. Early Saturday AM winds anticipating sustained winds of 18-23 kts for all stations S of Morgan's Point with stations N of Morgan's Point seeing 6 – 11 kts. After 7 AM, winds will gradually decrease throughout the day to 4-9 kts for all stations.

#### **Precip Forecast: 11 AM CT**

Wind Speed 4 AM CT

High Temps Saturday