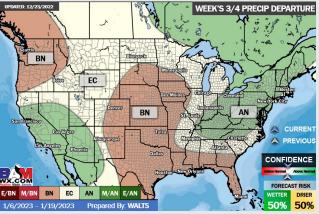

## **Houston Pilots: 12/23/22**

- > An overall dry forecast is expected the next few days with the better shot for rain moving in Thursday. Temperatures to remain much below normal.
- > Week 2 precipitation is expected to be above normal for the week 2 timeframe. Temperatures are to be much above normal.
- ► Below normal moisture and cooler weather is expected in the weeks 3/4 timeframe.