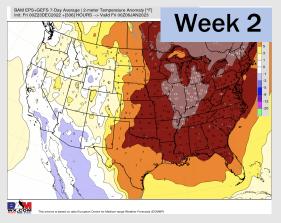

## **Houston Pilots: 12/23/22**

- > An overall dry forecast is expected the next few days with the better shot for rain moving in Thursday. Temperatures to remain much below normal.
- > Week 2 precipitation is expected to be above normal for the week 2 timeframe. Temperatures are to be much above normal.
- ► Below normal moisture and cooler weather is expected in the weeks 3/4 timeframe.