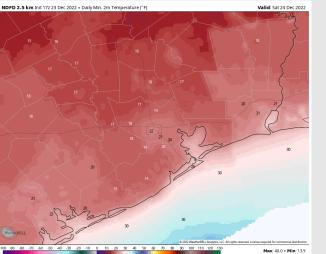

Temps: Low temperatures well below average Saturday AM. Near 30 F at the Boarding Station and near to low 20s F for all other stations.

Visibility: Not anticipating any visibility concerns.

#### **Precip Forecast: 6 PM CT**

Wind Speed 5 PM CT

Low Temps Saturday AM