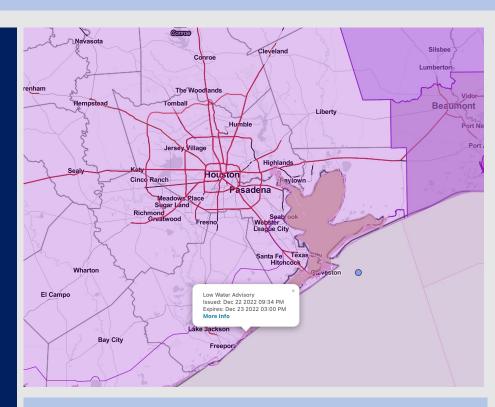

### **Weather Headlines**

- Favoring mostly dry conditions the next couple days.
- Expecting winds to continue to decrease through the evening with gusts up to 25 kts. Stronger, northerly winds could result in Low Water in Galveston Bay.
- The pattern ahead looks rather unfavorable for sea fog due to winds out of the NE.
- Freezing. Temperatures will be near to below freezing. Temperatures will remain below average getting into the weekend.

Radar/NWS Alerts: 12:50 PM CT

As always, please do not hesitate to reach out to us with any forecast questions via the chat option on the Weather Porthole or our on-call number, (317)-560-8122 press 1 for forecast questions.