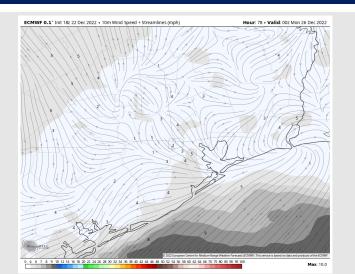

#### **Precip Forecast: 11 AM CT**

Wind Speed 4 AM CT

High Temps Saturday

#### **Forecast Discussion**

**Precip:** Anticipating dry conditions all day Saturday.

Wind: Winds continue out of the N throughout the entire day Saturday. Early Saturday AM winds anticipating sustained winds of 18-23 kts for all stations S of Morgan's Point with stations N of Morgan's Point seeing 6 – 11 kts. After 7 AM, winds will gradually decrease throughout the day to 4-9 kts for all stations.