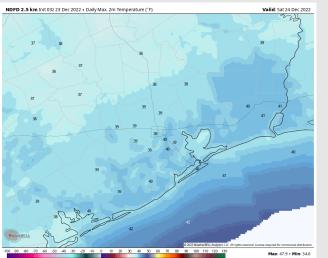

#### **Precip Forecast: 6 PM CT**

Wind Speed 5 PM CT

Low Temps Saturday AM

Temps: Low temperatures well below average Saturday AM. Near 30 F at the Boarding Station and near to low 20s F for all other stations.

Visibility: Not anticipating any visibility concerns.