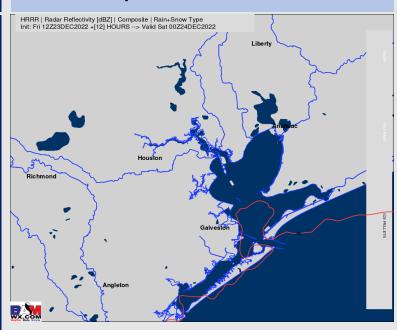

Radar/NWS Alerts: 12:50 PM CT

As always, please do not hesitate to reach out to us with any forecast questions via the chat option on the Weather Porthole or our on-call number, (317)-560-8122 press 1 for forecast questions.

#### **Forecast Discussion**

**Precip:** Anticipating dry conditions today.

Wind: Sustained winds gradually decreasing this afternoon with winds N of Morgan's Point 13-18 kts and winds S of Morgan's Point 20 – 25 kts. Winds N of Morgan's point will continue to decrease to 5 – 10 kts with winds S of Morgan's Point 10 - 15 kts. Gusts of 25 kts will remain possible through the rest of the evening.