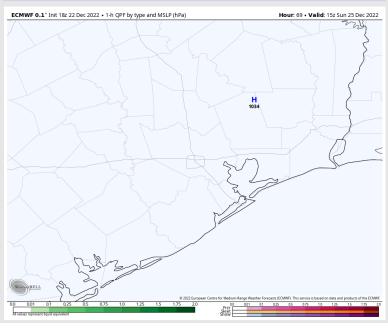

#### **Precip Forecast: 11 AM CT**

Wind Speed 4 AM CT

High Temps Saturday

#### **Forecast Discussion**

**Precip:** Anticipating dry conditions all day Saturday.

Wind: Winds continue out of the N throughout the entire day Saturday. Early Saturday AM winds anticipating sustained winds of 18-23 kts for all stations S of Morgan's Point with stations N of Morgan's Point seeing 6 – 11 kts. After 7 AM, winds will gradually decrease throughout the day to 4-9 kts for all stations.