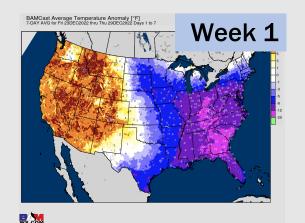

## **Houston Pilots: 12/23/22**

- > An overall dry forecast is expected the next few days with the better shot for rain moving in Thursday. Temperatures to remain much below normal.
- > Week 2 precipitation is expected to be above normal for the week 2 timeframe. Temperatures are to be much above normal.
- ► Below normal moisture and cooler weather is expected in the weeks 3/4 timeframe.