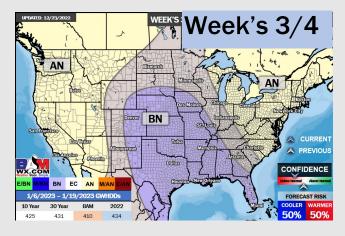

## **Houston Pilots: 12/23/22**

- > An overall dry forecast is expected the next few days with the better shot for rain moving in Thursday. Temperatures to remain much below normal.
- > Week 2 precipitation is expected to be above normal for the week 2 timeframe. Temperatures are to be much above normal.
- ► Below normal moisture and cooler weather is expected in the weeks 3/4 timeframe.