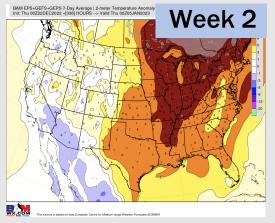

### **Houston Pilots: 12/23/22**

- An overall dry forecast is expected the next several days. Temperatures to remain much below normal.
- > Week 2 precipitation is expected to be at/ below normal for the week 2 timeframe. Temperatures are to be above normal.
- ► Below normal moisture and cooler weather is expected in the weeks 3/4 timeframe.