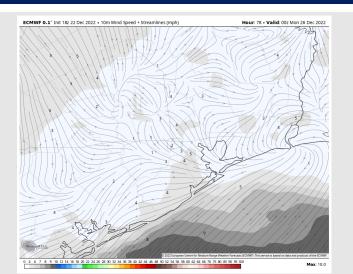

## Houston Pilots: Sat. 12/24/2022

### **Forecast Discussion**

**Precip:** Anticipating dry conditions all day Saturday.

Wind: Winds continue out of the N throughout the entire day Saturday. Early Saturday AM winds anticipating sustained winds of 18-23 kts for all stations S of Morgan's Point with stations N of Morgan's Point seeing 6 – 11 kts. After 7 AM, winds will gradually decrease throughout the day to 4-9 kts for all stations.

**Temps:** High temps Saturday in the lower 40s F for all stations.

Visibility: Not anticipating any visibility concerns at this time.

#### **Precip Forecast: 6 PM CT**

Wind Speed 4 AM CT

High Temps Saturday