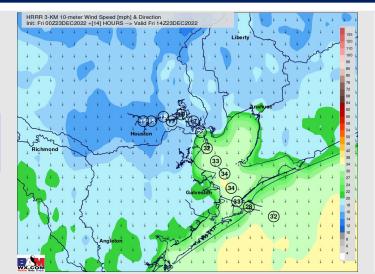

### **Forecast Discussion**

**Precip:** Anticipating dry conditions today.

Wind: Sustained winds from the N for the entire day. Winds N of Morgan's Point 14 – 18 kts while winds between Morgan's Point and Station 37/38 at 27 – 32 kts. Winds south of Station 37/38 closer to 35 – 40 kts (gusts of 40 – 45 kts will remain possible especially closer to the Boarding Station). Winds will begin to gradually decrease after 9 AM with winds N of Morgan's Point 10-15 kts and winds S of Morgan's Point 20 – 25 kts.