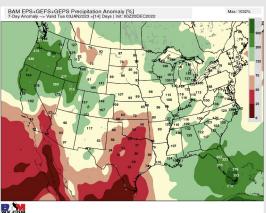

### **Houston Pilots: 12/23/22**

- An overall dry forecast is expected the next several days. Temperatures to remain much below normal.
- > Week 2 precipitation is expected to be at/ below normal for the week 2 timeframe. Temperatures are to be above normal.
- ► Below normal moisture and cooler weather is expected in the weeks 3/4 timeframe.