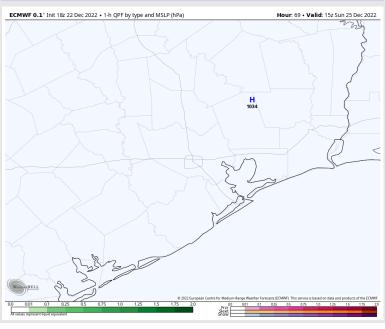

## Houston Pilots: Sun. 12/25/2022

### **Forecast Discussion**

**Precip:** Favoring dry conditions throughout the day Sunday.

Wind: Anticipating sustained winds to be out of the NNE until 5 PM Sunday. After 5 PM winds will shift to out of the SE for the rest of the evening. Favoring winds to be at 5-9 kts for all stations early Sunday morning. After 10 AM anticipating winds to die down to 1-4 kts for the rest of the day.

Temps: High temps Sunday will be in the mid 40s F across all stations.

Visibility: Not anticipating any visibility concerns at this time.

#### **Precip Forecast: 9 AM CT**

Wind Speed 6 PM CT

High Temps Sunday