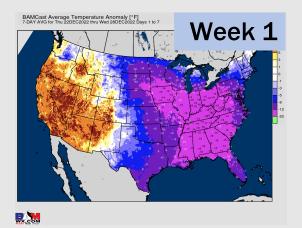

### **Houston Pilots: 12/23/22**

- An overall dry forecast is expected the next several days. Temperatures to remain much below normal.
- > Week 2 precipitation is expected to be at/ below normal for the week 2 timeframe. Temperatures are to be above normal.
- ► Below normal moisture and cooler weather is expected in the weeks 3/4 timeframe.