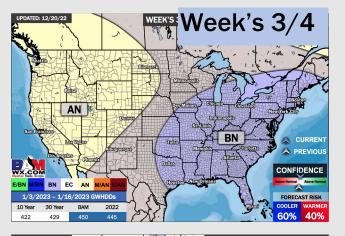

### **Houston Pilots: 12/23/22**

- An overall dry forecast is expected the next several days. Temperatures to remain much below normal.
- > Week 2 precipitation is expected to be at/ below normal for the week 2 timeframe. Temperatures are to be above normal.
- ► Below normal moisture and cooler weather is expected in the weeks 3/4 timeframe.