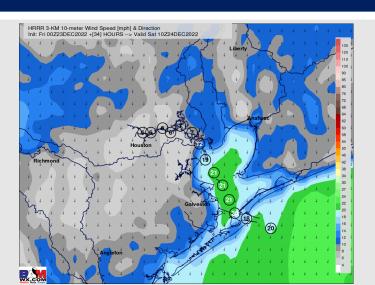

### **Forecast Discussion**

**Precip:** Anticipating dry conditions today.

Wind: Sustained winds from the N for the entire day. Winds N of Morgan's Point 14 – 18 kts while winds between Morgan's Point and Station 37/38 at 27 – 32 kts. Winds south of Station 37/38 closer to 35 – 40 kts (gusts of 40 – 45 kts will remain possible especially closer to the Boarding Station). Winds will begin to gradually decrease after 9 AM with winds N of Morgan's Point 10-15 kts and winds S of Morgan's Point 20 – 25 kts.

### Precip Forecast: 1 PM CT

Wind Speed 8 AM CT

High Temps Today