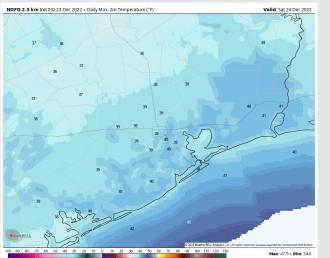

**Temps:** High temps Saturday in the lower 40s F for all stations.

Visibility: Not anticipating any visibility concerns at this time.

#### **Precip Forecast: 6 PM CT**

Wind Speed 4 AM CT

High Temps Saturday