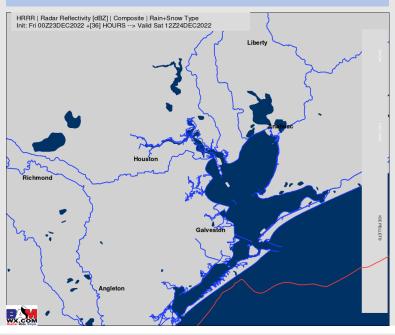

### **Forecast Discussion**

**Precip:** Anticipating dry conditions today.

Wind: Sustained winds from the N for the entire day. Winds N of Morgan's Point 14 – 18 kts while winds between Morgan's Point and Station 37/38 at 27 – 32 kts. Winds south of Station 37/38 closer to 35 – 40 kts (gusts of 40 – 45 kts will remain possible especially closer to the Boarding Station). Winds will begin to gradually decrease after 9 AM with winds N of Morgan's Point 10-15 kts and winds S of Morgan's Point 20 – 25 kts.

### Precip Forecast: 1 PM CT

Wind Speed 8 AM CT

High Temps Today