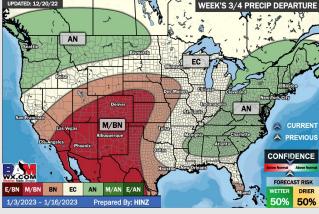

### **Houston Pilots: 12/23/22**

- An overall dry forecast is expected the next several days. Temperatures to remain much below normal.
- > Week 2 precipitation is expected to be at/ below normal for the week 2 timeframe. Temperatures are to be above normal.
- ► Below normal moisture and cooler weather is expected in the weeks 3/4 timeframe.