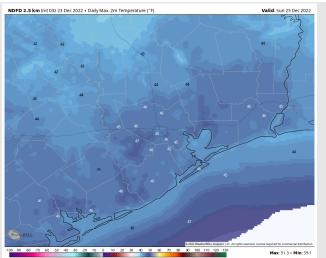

## Houston Pilots: Sun. 12/25/2022

### **Forecast Discussion**

**Precip:** Favoring dry conditions throughout the day Sunday.

Wind: Anticipating sustained winds to be out of the NNE until 5 PM Sunday. After 5 PM winds will shift to out of the SE for the rest of the evening. Favoring winds to be at 5-9 kts for all stations early Sunday morning. After 10 AM anticipating winds to die down to 1-4 kts for the rest of the day.

Temps: High temps Sunday will be in the mid 40s F across all stations.

Visibility: Not anticipating any visibility concerns at this time.

#### **Precip Forecast: 9 AM CT**

Wind Speed 6 PM CT

High Temps Sunday