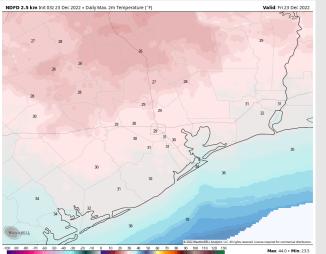

Temps: Well below average temperatures Friday will be in the mid to low 30s F across all stations.

Visibility: Not anticipating any visibility concerns.

### Precip Forecast: 1 PM CT

Wind Speed 8 AM CT

High Temps Today