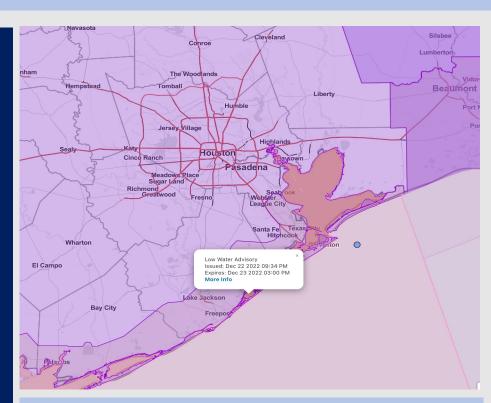

### **Weather Headlines**

- Favoring mostly dry conditions the next couple days.
- Today will be a breezy day with winds ranging from 15 – 30 kts. Eyeing 35 – 45 kt potential gusts this morning. Stronger, northerly winds could result in Low Water in Galveston Bay.
- The pattern ahead looks rather unfavorable for sea fog due to winds out of the NE.
- Temperatures today will be near to below freezing. Temperatures will remain below average getting into the weekend.

Radar/NWS Alerts: 5:10 AM CT

As always, please do not hesitate to reach out to us with any forecast questions via the chat option on the Weather Porthole or our on-call number, (317)-560-8122 press 1 for forecast questions.