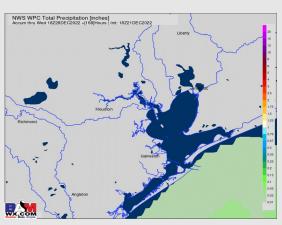

### **Forecast Discussion**

**Precip:** Anticipating dry conditions today.

Wind: Sustained winds from the N for the entire day. Winds N of Morgan's Point 14 – 18 kts while winds between Morgan's Point and Station 37/38 at 27 – 32 kts. Winds south of Station 37/38 closer to 35 – 40 kts (gusts of 40 – 45 kts will remain possible especially closer to the Boarding Station). Winds will begin to gradually decrease after 9 AM with winds N of Morgan's Point 10-15 kts and winds S of Morgan's Point 20 – 25 kts.

Temps: Well below average temperatures Friday will be in the mid to low 30s F across all stations.

Visibility: Not anticipating any visibility concerns.