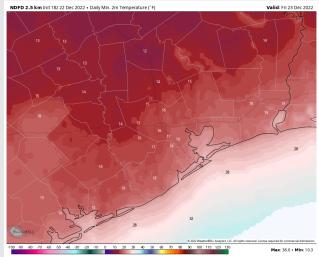

Temps: Low temps tomorrow AM will be in the upper 20s F and in the upper teens for all other stations.

**Visibility:** Not anticipating visibility concerns the rest of the evening.