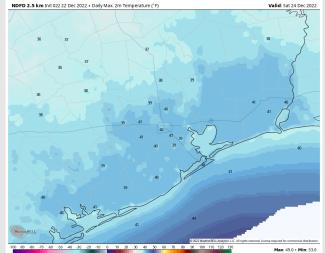

#### High Temps Friday

**Temps:** Well below average temperatures Friday will be in the mid to low 30s F across all stations.