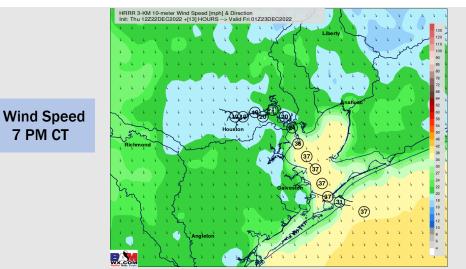

### **Forecast Discussion**

**7 PM CT** 

Precip: A 10% chance for a light shower will be possible until 3 PM. After 3 PM, expecting dry conditions throughout the evening

Wind: Winds will continue out of the N around 16 – 21 kts N of Morgan's Point, and 20 – 28 kts S of Morgan's. Winds will remain at respective speeds for the rest of the afternoon and evening. Wind gusts in the afternoon hours from 4 PM through midnight can range from 35 – 45+ kts . This will be a gusty day.