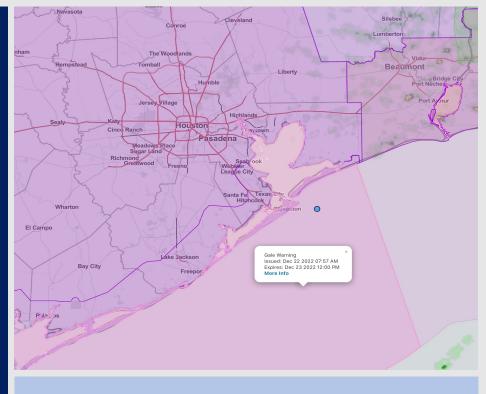

### Radar/NWS Alerts: 1:45 PM CT

As always, please do not hesitate to reach out to us with any forecast questions via the chat option on the Weather Porthole or our on-call number, (317)-560-8122 press 1 for forecast questions.