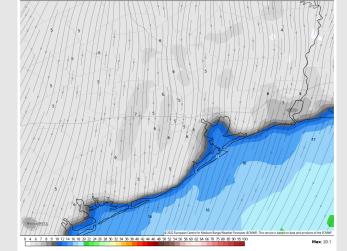

gradually decrease throughout the day to 4-9 kts for all stations.

**Temps:** High temps Saturday in the lower 40s F for all stations.

Visibility: Not anticipating any visibility concerns at this time.

Wind Speed 8 PM CT