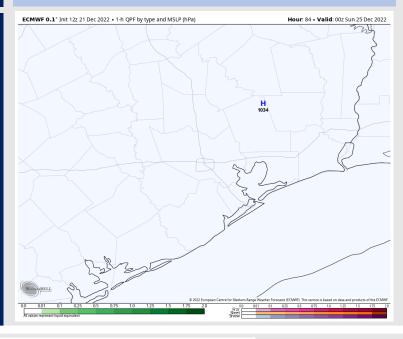

from 25 - 30 kts across all stations until 2 PM.

**Temps:** Well below average temperatures Friday will be in the mid to low 30s F across all stations.

#### Precip Forecast: 7 AM CT



Visibility: Not anticipating any visibility concerns.





#### High Temps Friday

# Houston Pilots: Sat. 12/24/2022



### **Forecast Discussion**

Precip Forecast: 6 PM CT

Precip: Anticipating dry conditions all day Saturday.
Wind: Winds continue out of the NW throughout the entire day Saturday. Early Saturday AM winds anticipating sustained winds of 10-19 kts for all stations. After 7 AM, winds will

gradually decrease throughout the day to 4-9 kts for all stations.

**Temps:** High temps Saturday in the lower 40s F for all stations.

Visibility: Not anticipating any visibility concerns at this time.



Wind Speed 8 PM CT



ur: 86 • Valid: 02z Sun 25 Dec 202



Low Temps Thursday AM

## Houston Pilots: 12/21/22





- An overall dry forecast is expected the next several days. Temperatures to remain much below normal.
- Week 2 precipitation is expected to be at/ below normal for the week 2 timeframe.
   Temperatures are to be above normal.
- $\blacktriangleright$  Below normal moisture and cooler weather is expected in the weeks  $\frac{3}{4}$  timeframe.