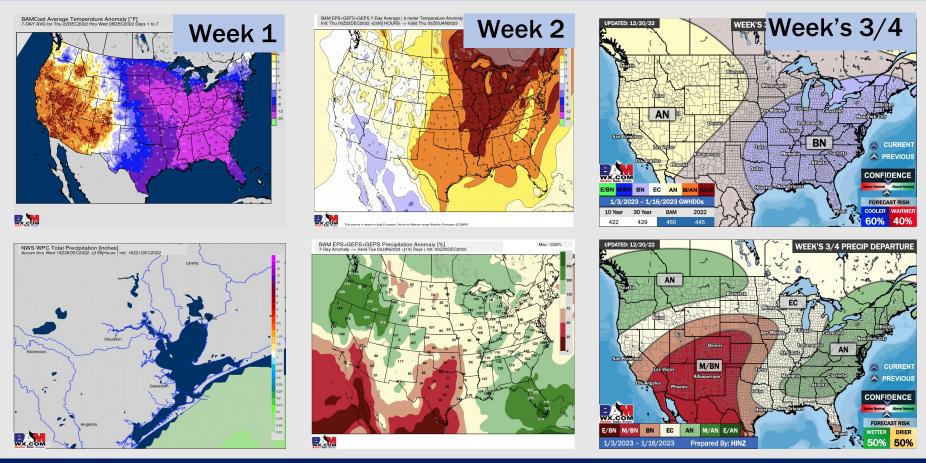

## Houston Pilots: 12/21/22

- An overall dry forecast is expected the next several days. Temperatures to remain much below normal.
- Week 2 precipitation is expected to be at/ below normal for the week 2 timeframe.
   Temperatures are to be above normal.
- $\blacktriangleright$  Below normal moisture and cooler weather is expected in the weeks  $\frac{3}{4}$  timeframe.