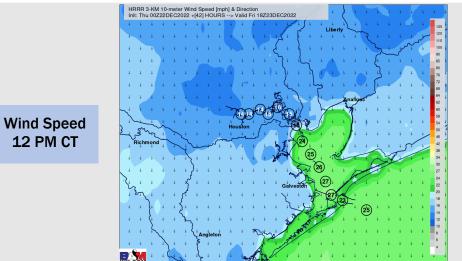

### **Forecast Discussion**

**Precip:** Anticipating dry conditions Friday.

Wind: Sustained winds from the North for the entire day will slowly decrease as the day goes on across all stations. At 6 AM winds N of Morgan's Point will be 10 - 17 kts and S of Morgan's Point will be 17 - 26 kts. From 6 AM to 6 PM winds across all stations will decrease slightly to 8 - 12 kts N of Morgan's Point and 14 - 20 kts S of Morgan's Point and remain as such for the rest of the evening. Wind gusts at the Boarding station could be up to 40 kts in the early morning (12 - 5 AM). Otherwise, gusts can range from 25 - 30 kts across all stations until 2 PM.