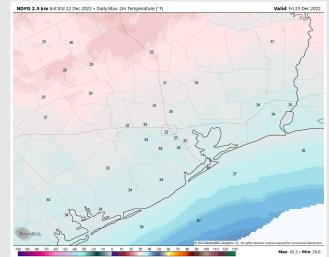

#### **Precip Forecast: 3 PM CT**

Low Temps Friday AM

Temps: Low temps tomorrow AM will be in the upper 20s F and in the upper teens for all other stations.

**Visibility:** Not anticipating visibility concerns the rest of the evening.