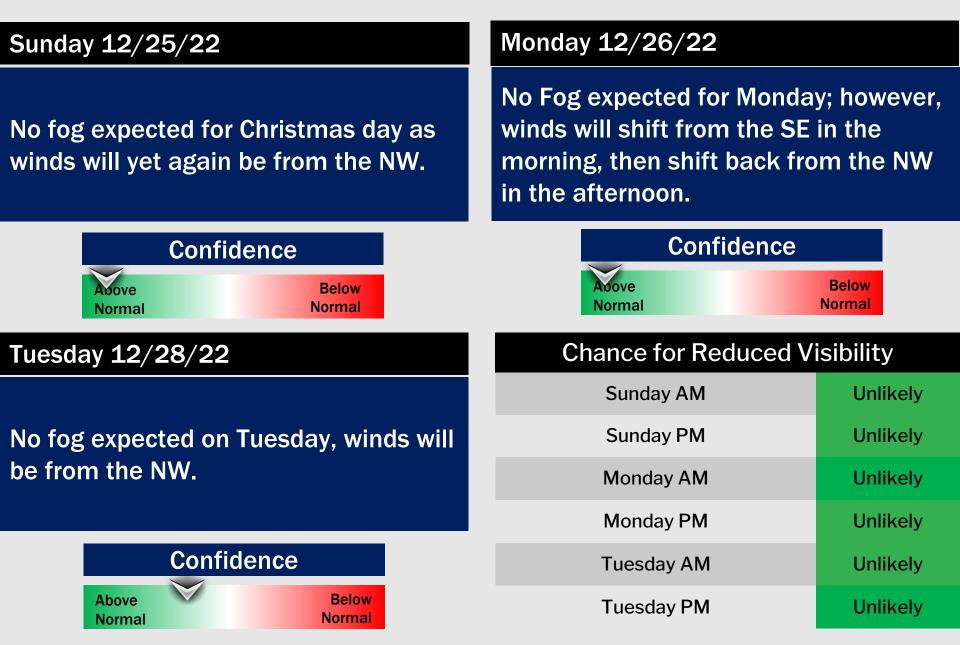

#### Precip Forecast: 7 AM CT

Visibility: Not anticipating any visibility concerns.

### **Forecast Discussion**

Precip Forecast: 6 PM CT

Precip: Anticipating dry conditions all day Saturday.
Wind: Winds continue out of the NW throughout the entire day Saturday. Early Saturday AM winds anticipating sustained winds of 10-19 kts for all stations. After 7 AM, winds will

gradually decrease throughout the day to 4-9 kts for all stations.

**Temps:** High temps Saturday in the lower 40s F for all stations.

Visibility: Not anticipating any visibility concerns at this time.

Wind Speed 8 PM CT