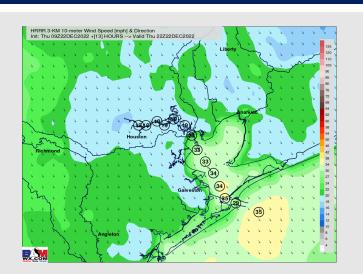

Wind: Light SE winds in the morning will shift from the NE in the mid afternoon. Winds will be 4-9 kts throughout the AM hours. From 12 PM -6 PM winds will rapidly increase to 16-21 kts N of Morgan's Point, and 20-28 kts S of Morgan's Point (by 6 PM). Boarding station winds will be particularly strong by the mid afternoon, ranging from 26-30 kts. Winds will remain at respective speeds for the rest of the afternoon and evening. Wind gusts in the afternoon hours from 4 PM through midnight can range from 35-45+ kts . This will be a gusty day.

#### **Precip Forecast: 11 AM CT**

Wind Speed 4 PM CT

High Temps Today