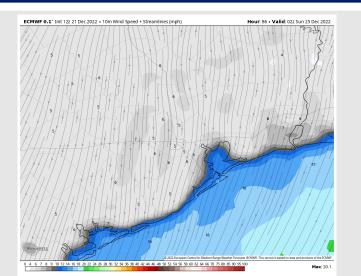

#### **Forecast Discussion**

**Precip:** Anticipating dry conditions Friday.

Wind: Sustained winds from the North for the entire day will slowly decrease as the day goes on across all stations. At 6 AM winds N of Morgan's Point will be 10 – 17 kts and S of Morgan's Point will be 17 – 26 kts. From 6 AM to 6 PM winds across all stations will decrease slightly to 8 – 12 kts N of Morgan's Point and 14 – 20 kts S of Morgan's Point and remain as such for the rest of the evening. Wind gusts at the Boarding station could be up to 40 kts in the early morning (12 – 5 AM). Otherwise, gusts can range from 25 – 30 kts across all stations until 2 PM.