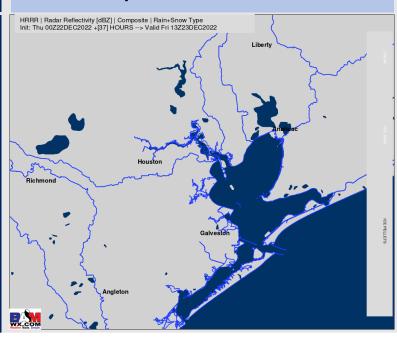

#### **Forecast Discussion**

Precip: Anticipating dry conditions this morning. A dry cold front will push through in the afternoon bringing a 10% chance for light showers around 8 AM - 3 PM. After 3 PM, expecting dry conditions again throughout the evening.

#### **Precip Forecast: 11 AM CT**

Wind Speed 4 PM CT

High Temps Today