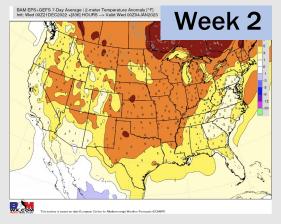

## **Houston Pilots: 12/21/22**

- > An overall dry forecast is expected the next several days. Temperatures to remain much below normal.
- > Week 2 precipitation is expected to be at/ below normal for the week 2 timeframe. Temperatures are to be above normal.
- **▶** Below normal moisture and cooler weather is expected in the weeks <sup>3</sup>⁄<sub>4</sub> timeframe.