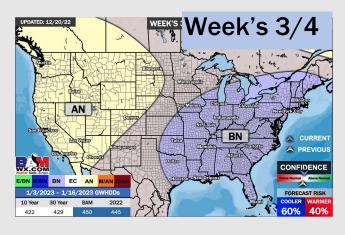

## **Houston Pilots: 12/21/22**

- > An overall dry forecast is expected the next several days. Temperatures to remain much below normal.
- > Week 2 precipitation is expected to be at/ below normal for the week 2 timeframe. Temperatures are to be above normal.
- **▶** Below normal moisture and cooler weather is expected in the weeks <sup>3</sup>⁄<sub>4</sub> timeframe.