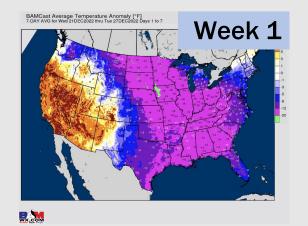

## **Houston Pilots: 12/21/22**

- > An overall dry forecast is expected the next several days. Temperatures to remain much below normal.
- > Week 2 precipitation is expected to be at/ below normal for the week 2 timeframe. Temperatures are to be above normal.
- **▶** Below normal moisture and cooler weather is expected in the weeks <sup>3</sup>⁄<sub>4</sub> timeframe.