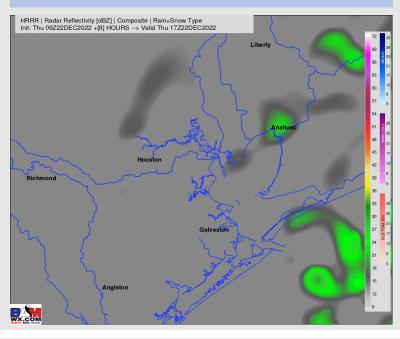

#### **Forecast Discussion**

Precip: Anticipating dry conditions this morning. A dry cold front will push through in the afternoon bringing a 10% chance for light showers around 8 AM - 3 PM. After 3 PM, expecting dry conditions again throughout the evening.