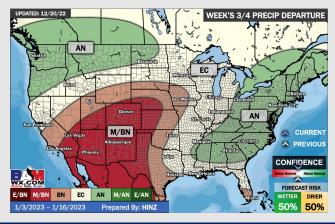

## **Houston Pilots: 12/21/22**

- > An overall dry forecast is expected the next several days. Temperatures to remain much below normal.
- > Week 2 precipitation is expected to be at/ below normal for the week 2 timeframe. Temperatures are to be above normal.
- **▶** Below normal moisture and cooler weather is expected in the weeks <sup>3</sup>⁄<sub>4</sub> timeframe.