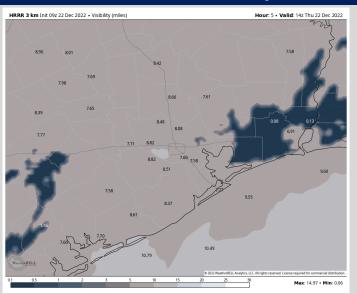

#### 8 AM THU Visibility

#### Reduced Visibility Threat

NOW - 8 AM THU

Low - Medium

- Radiation fog present for stations north of Morgan's Point.
- Patchy / patchy dense fog will begin to lift at ~8 AM.
- Visibility less than 1 mile a risk with this fog.