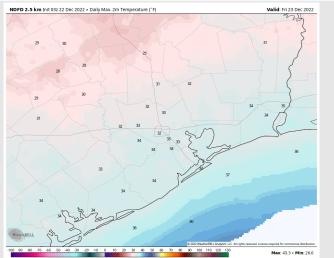

Temps: Well below average temperatures Friday will be in the mid to low 30s F across all stations.

Visibility: Not anticipating any visibility concerns.