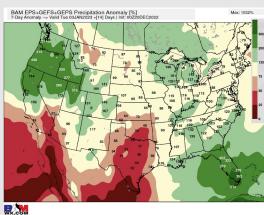

## **Houston Pilots: 12/21/22**

- > An overall dry forecast is expected the next several days. Temperatures to remain much below normal.
- > Week 2 precipitation is expected to be at/ below normal for the week 2 timeframe. Temperatures are to be above normal.
- **▶** Below normal moisture and cooler weather is expected in the weeks <sup>3</sup>⁄<sub>4</sub> timeframe.