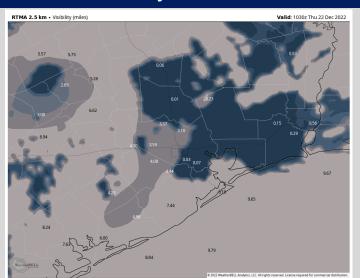

#### Current Visibility as of 4:30 AM CT

#### Reduced Visibility Threat

NOW - 8 AM THU

Low - Medium

- Radiation fog present for stations north of Morgan's Point.
- Patchy / patchy dense fog will begin to lift at ~8 AM.
- Visibility less than 1 mile a risk with this fog.