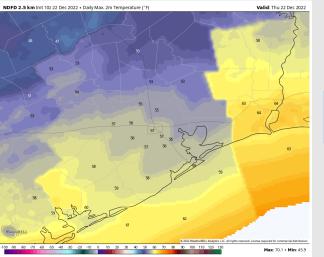

Temps: High temps today will be in the mid to upper 50s F across all stations.

Visibility: Radiation fog present for stations north of Morgan's Point. More details on visibility slide.

#### **Precip Forecast: 11 AM CT**

Wind Speed 4 PM CT

High Temps Today