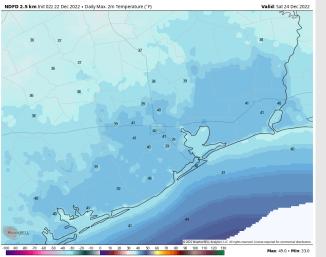

**Temps:** High temps Saturday in the lower 40s F for all stations.

Visibility: Not anticipating any visibility concerns at this time.