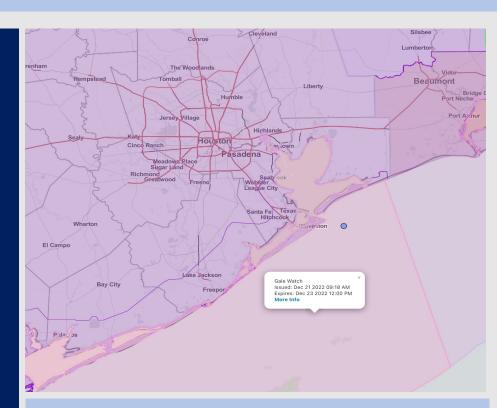

Radar/NWS Alerts: 5:10 AM CT

As always, please do not hesitate to reach out to us with any forecast questions via the chat option on the Weather Porthole or our on-call number, (317)-560-8122 press 1 for forecast questions.