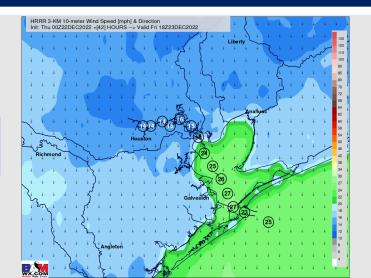

#### **Forecast Discussion**

**Precip:** Anticipating dry conditions Friday.

Wind: Sustained winds from the North for the entire day will slowly decrease as the day goes on across all stations. At 6 AM winds N of Morgan's Point will be 10 – 17 kts and S of Morgan's Point will be 17 – 26 kts. From 6 AM to 6 PM winds across all stations will decrease slightly to 8 – 12 kts N of Morgan's Point and 14 – 20 kts S of Morgan's Point and remain as such for the rest of the evening. Wind gusts at the Boarding station could be up to 40 kts in the early morning (12 – 5 AM). Otherwise, gusts can range from 25 – 30 kts across all stations until 2 PM.

#### **Precip Forecast: 7 AM CT**

Wind Speed 12 PM CT

High Temps Friday