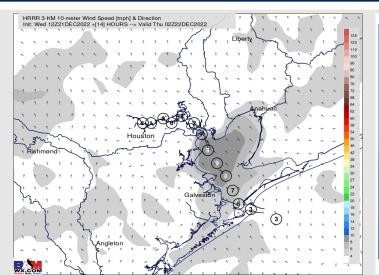

#### **Forecast Discussion**

Precip: Anticipating dry conditions for Thursday. A dry cold front will push through in the afternoon bringing a 10% chance for light showers around 2 PM.

Wind: Light SE winds in the morning will shift from the NE in the mid afternoon. Winds will be 4-9 kts throughout the AM hours. From 12 PM -6 PM winds will rapidly increase to 16-21 kts N of Morgan's Point, and 20-28 kts S of Morgan's Point (by 6 PM). Boarding station winds will be particularly strong by the mid afternoon, ranging from 26-30 kts. Winds will remain at respective speeds for the rest of the afternoon and evening. Wind gusts in the afternoon hours from 4 PM through midnight can range from 35-45+ kts . This will be a gusty day.

### **Forecast Discussion**

**Precip:** Dominant high pressure will allow for a dry day Friday.

Wind: Sustained winds from the North for the entire day will slowly decrease as the day goes on across all stations. At 6 AM winds N of Morgan's Point will be 10 – 16 kts and S of Morgan's Point will be 17 – 24 kts. From 6 AM to 6 PM winds across all stations will decrease slightly to 8 – 12 kts N of Morgan's Point and 14 – 20 kts S of Morgan's Point and remain as such for the rest of the evening. Wind gusts at the Boarding station could be up to 40 kts in the early morning (12 – 5 AM). Otherwise, gusts can range from 25 – 30 kts across all stations until 2 PM.