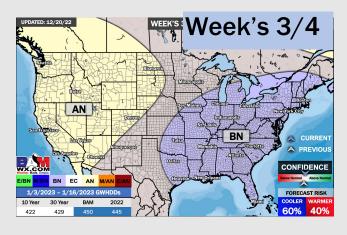

# **Houston Pilots: 12/21/22**

- > An overall dry forecast is expected the next several days. Temperatures to remain much below normal.
- > Week 2 precipitation is expected to be at/ below normal for the week 2 timeframe. Temperatures are to be above normal.
- ► Below normal moisture and cooler weather is expected in the weeks 3/4 timeframe.