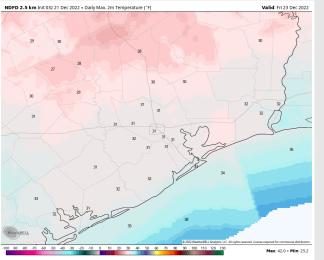

# Houston Pilots: Fri. 12/20/2022

Temps: Well below average temperatures Friday will be in the mid to low 30s F across all stations.

Visibility: Not anticipating any visibility concerns.

#### **Precip Forecast: 12 PM CT**

Wind Speed 12 PM CT

High Temps Friday