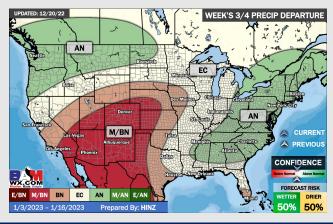

# **Houston Pilots: 12/21/22**

- > An overall dry forecast is expected the next several days. Temperatures to remain much below normal.
- > Week 2 precipitation is expected to be at/ below normal for the week 2 timeframe. Temperatures are to be above normal.
- ► Below normal moisture and cooler weather is expected in the weeks 3/4 timeframe.