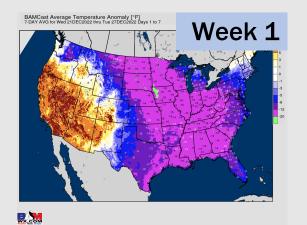

# **Houston Pilots: 12/21/22**

- > An overall dry forecast is expected the next several days. Temperatures to remain much below normal.
- > Week 2 precipitation is expected to be at/ below normal for the week 2 timeframe. Temperatures are to be above normal.
- ► Below normal moisture and cooler weather is expected in the weeks 3/4 timeframe.