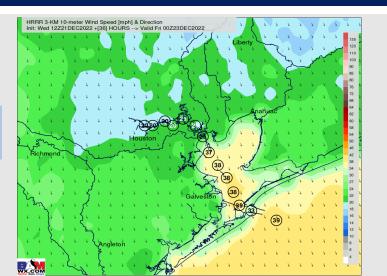

#### **Forecast Discussion**

Precip: Anticipating dry conditions for Thursday. A dry cold front will push through in the afternoon bringing a 10% chance for light showers around 2 PM.

Wind: Light SE winds in the morning will shift from the NE in the mid afternoon. Winds will be 4-9 kts throughout the AM hours. From 12 PM -6 PM winds will rapidly increase to 16-21 kts N of Morgan's Point, and 20-28 kts S of Morgan's Point (by 6 PM). Boarding station winds will be particularly strong by the mid afternoon, ranging from 26-30 kts. Winds will remain at respective speeds for the rest of the afternoon and evening. Wind gusts in the afternoon hours from 4 PM through midnight can range from 35-45+ kts . This will be a gusty day.

#### **Precip Forecast: 2 PM CT**

Wind Speed 6 PM CT

High Temps Thursday