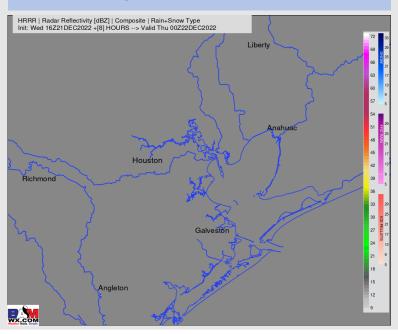

#### **Forecast Discussion**

**Precip:** Anticipating dry conditions for the rest of the day today.

Wind: Winds continue out of the NW and will become more variable later into the afternoon. After 8 PM, winds shift more out of the SE around 3 – 6 knots where they will continue through the rest of the evening.

#### **Forecast Discussion**

Precip: Anticipating dry conditions for Thursday. A dry cold front will push through in the afternoon bringing a 10% chance for light showers around 2 PM.

Wind: Light SE winds in the morning will shift from the NE in the mid afternoon. Winds will be 4-9 kts throughout the AM hours. From 12 PM -6 PM winds will rapidly increase to 16-21 kts N of Morgan's Point, and 20-28 kts S of Morgan's Point (by 6 PM). Boarding station winds will be particularly strong by the mid afternoon, ranging from 26-30 kts. Winds will remain at respective speeds for the rest of the afternoon and evening. Wind gusts in the afternoon hours from 4 PM through midnight can range from 35-45+ kts . This will be a gusty day.