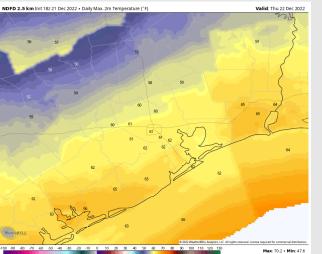

Temps: High temps Thursday will be in the low 60s F across all stations.

Visibility: Not anticipating any visibility concerns at this time.

#### **Precip Forecast: 2 PM CT**

Wind Speed 6 PM CT

High Temps Thursday