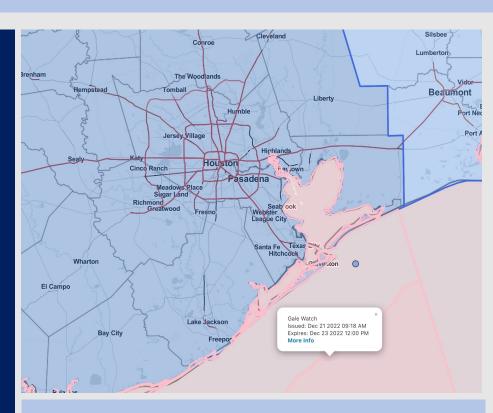

Radar/NWS Alerts: 12:45 PM CT

As always, please do not hesitate to reach out to us with any forecast questions via the chat option on the Weather Porthole or our on-call number, (317)-560-8122 press 1 for forecast questions.