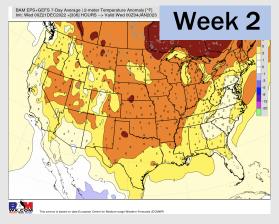

# **Houston Pilots: 12/21/22**

- > An overall dry forecast is expected the next several days. Temperatures to remain much below normal.
- > Week 2 precipitation is expected to be at/ below normal for the week 2 timeframe. Temperatures are to be above normal.
- ► Below normal moisture and cooler weather is expected in the weeks 3/4 timeframe.