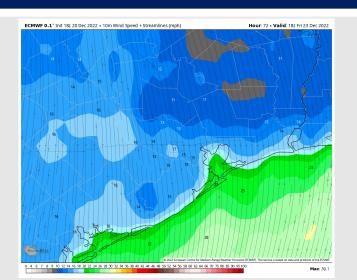

# Houston Pilots: Fri. 12/20/2022

### **Forecast Discussion**

**Precip:** Dominant high pressure will allow for a dry day Friday.

Wind: Sustained winds from the North for the entire day will slowly decrease as the day goes on across all stations. At 6 AM winds N of Morgan's Point will be 10 – 16 kts and S of Morgan's Point will be 17 – 24 kts. From 6 AM to 6 PM winds across all stations will decrease slightly to 8 – 12 kts N of Morgan's Point and 14 – 20 kts S of Morgan's Point and remain as such for the rest of the evening. Wind gusts at the Boarding station could be up to 40 kts in the early morning (12 – 5 AM). Otherwise, gusts can range from 25 – 30 kts across all stations until 2 PM.

Temps: Well below average temperatures Friday will be in the mid to low 30s F across all stations.

Visibility: Not anticipating any visibility concerns.

#### **Precip Forecast: 12 PM CT**

Wind Speed 12 PM CT

High Temps Friday