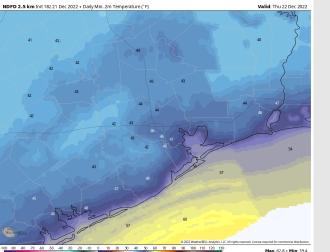

Temps: High temps Thursday will be in the low 60s F across all stations.

Visibility: Not anticipating any visibility concerns at this time.

Temps: Well below average temperatures Friday will be in the mid to low 30s F across all stations.

Visibility: Not anticipating any visibility concerns.