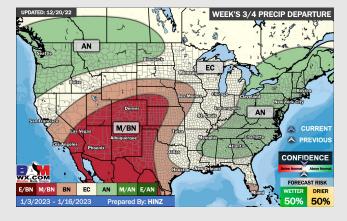

## **Houston Pilots: 12/21/22**

- An overall dry forecast is expected the next several days. Temperatures to remain below normal
- Week 2 precipitation is expected to be at/ below normal for the week 2 timeframe.
  - Temperatures are expected to average out above normal
- ► Below normal moisture and cooler weather is expected in the weeks ¾ timeframe.