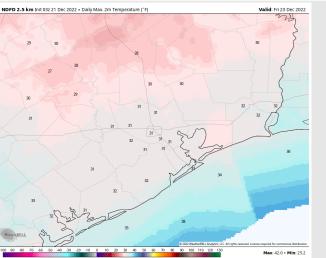

Temps: High temps Thursday will be in the mid 60s F across all stations.

Visibility: Not anticipating any visibility concerns at this time.