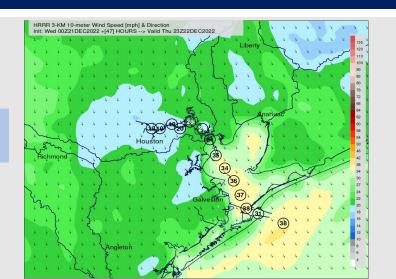

### **Forecast Discussion**

Precip: Anticipating dry conditions for Thursday. A dry cold front will push through in the afternoon bringing a 10% chance for light showers after 2 PM.

Wind: Light SE winds in the morning will shift from the NE in the mid afternoon. Winds will be 4 – 9 kts throughout the AM hours. From 12 PM – 6 PM winds will rapidly increase to 16 – 21 kts N of Morgan's Point, and 20 – 28 kts S of Morgan's Point (by 6 PM). Boarding station winds will be particularly strong by the mid afternoon, ranging from 26 – 30 kts. Winds will remain at respective speeds for the rest of the afternoon and evening. Wind gusts in the afternoon hours from 4 PM through midnight can range from 35 – 45+ kts . This will be a gusty day.

Temps: High temps Thursday will be in the mid 60s F across all stations.

Visibility: Not anticipating any visibility concerns at this time.