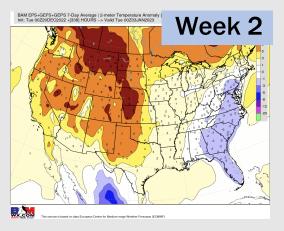

## **Houston Pilots: 12/21/22**

- An overall dry forecast is expected the next several days. Temperatures to remain below normal
- Week 2 precipitation is expected to be at/ below normal for the week 2 timeframe.
  - Temperatures are expected to average out above normal
- ► Below normal moisture and cooler weather is expected in the weeks ¾ timeframe.