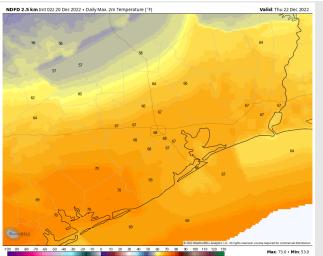

Temps: High temps Thursday will be in the mid 60s F across all stations.

Visibility: Not anticipating any visibility concerns at this time.