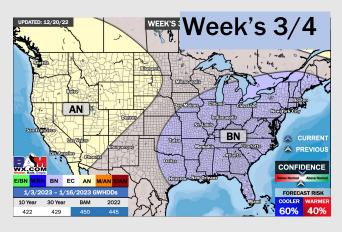

## **Houston Pilots: 12/21/22**

- An overall dry forecast is expected the next several days. Temperatures to remain below normal
- Week 2 precipitation is expected to be at/ below normal for the week 2 timeframe.
  - Temperatures are expected to average out above normal
- ► Below normal moisture and cooler weather is expected in the weeks ¾ timeframe.