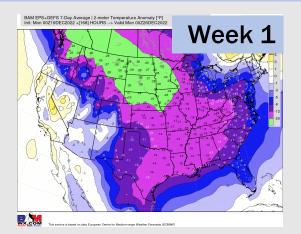

## **Houston Pilots: 12/21/22**

- An overall dry forecast is expected the next several days. Temperatures to remain below normal
- Week 2 precipitation is expected to be at/ below normal for the week 2 timeframe.
  - Temperatures are expected to average out above normal
- ► Below normal moisture and cooler weather is expected in the weeks ¾ timeframe.