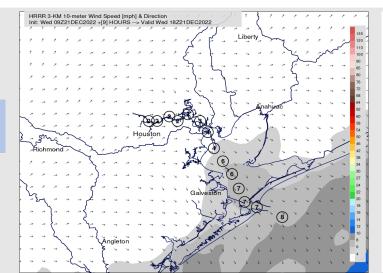

### **Forecast Discussion**

**Precip:** Anticipating dry conditions for Wednesday.

Wind: Winds will be on a calming trend through the AM hours of Wednesday. By 7 AM, winds south of Morgan's Point are anticipated to be sustained from the NE around 7 – 12 knots. Winds continue to weaken into the afternoon with winds shifting more out of the west with calm wind speed. Wind direction may be variable in the afternoon hours. After 8 PM, winds shift more out of the SE around 3 – 6 knots.

#### **Precip Forecast: 12 PM CT**

Wind Speed 12 PM CT

High Temps Wednesday