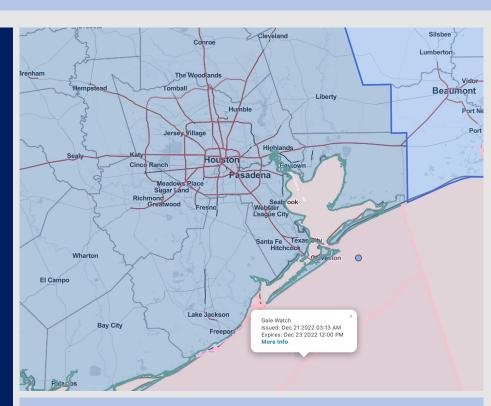

Radar/NWS Alerts: 5:00 AM CT

As always, please do not hesitate to reach out to us with any forecast questions via the chat option on the Weather Porthole or our on-call number, (317)-560-8122 press 1 for forecast questions.