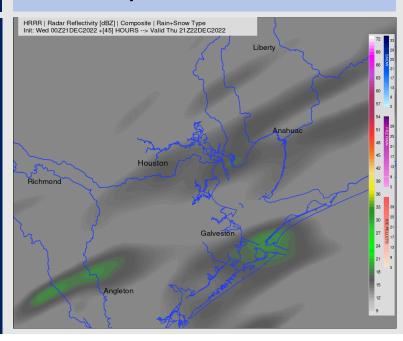

### **Forecast Discussion**

Precip: Anticipating dry conditions for Thursday. A dry cold front will push through in the afternoon bringing a 10% chance for light showers after 2 PM.

Wind: Light SE winds in the morning will shift from the NE in the mid afternoon. Winds will be 4 – 9 kts throughout the AM hours. From 12 PM – 6 PM winds will rapidly increase to 16 – 21 kts N of Morgan's Point, and 20 – 28 kts S of Morgan's Point (by 6 PM). Boarding station winds will be particularly strong by the mid afternoon, ranging from 26 – 30 kts. Winds will remain at respective speeds for the rest of the afternoon and evening. Wind gusts in the afternoon hours from 4 PM through midnight can range from 35 – 45+ kts . This will be a gusty day.

Temps: High temps Thursday will be in the mid 60s F across all stations.

Visibility: Not anticipating any visibility concerns at this time.