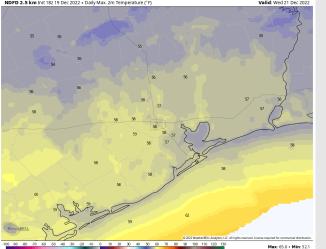

Temps: High temps Wednesday will be in the mid to lower 50s F across all stations.

Visibility: Not anticipating any visibility concerns at this time.

#### **Precip Forecast: 12 PM CT**

Wind Speed 12 PM CT

High Temps Wednesday