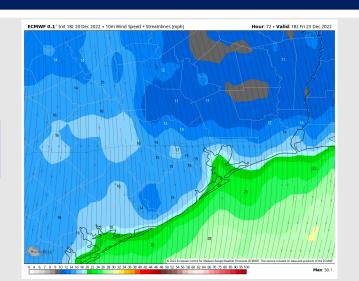

### **Forecast Discussion**

Precip: Anticipating dry conditions for Thursday. A dry cold front will push through in the afternoon bringing a 10% chance for light showers after 2 PM.

Wind: Light SE winds in the morning will shift from the NE in the mid afternoon. Winds will be 4 – 9 kts throughout the AM hours. From 12 PM – 6 PM winds will rapidly increase to 16 – 21 kts N of Morgan's Point, and 20 – 28 kts S of Morgan's Point (by 6 PM). Boarding station winds will be particularly strong by the mid afternoon, ranging from 26 – 30 kts. Winds will remain at respective speeds for the rest of the afternoon and evening. Wind gusts in the afternoon hours from 4 PM through midnight can range from 35 – 45+ kts . This will be a gusty day.

#### **Precip Forecast: 3 PM CT**

Wind Speed 5 PM CT

High Temps Thursday