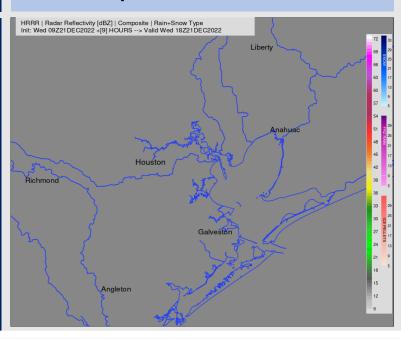

### **Forecast Discussion**

**Precip:** Anticipating dry conditions for Wednesday.

Wind: Winds will be on a calming trend through the AM hours of Wednesday. By 7 AM, winds south of Morgan's Point are anticipated to be sustained from the NE around 7 – 12 knots. Winds continue to weaken into the afternoon with winds shifting more out of the west with calm wind speed. Wind direction may be variable in the afternoon hours. After 8 PM, winds shift more out of the SE around 3 – 6 knots.

#### **Precip Forecast: 12 PM CT**

Wind Speed 12 PM CT

High Temps Wednesday