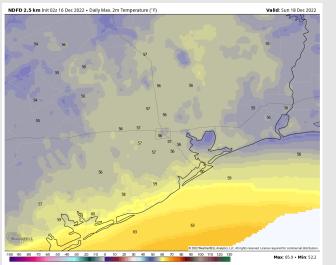

be 15-20 knots and gusts 20-25 kts possible.

Temps: Highs will sit in the mid to low 50s F for all stations.

Visibility: Not anticipating any visibility concerns.

#### **Precip Forecast: 1 AM CT**







**High Temps** Saturday

### Houston Pilots: Sun. 12/18/2022





#### **Forecast Discussion**

**Precip:** Anticipating dry conditions Sunday.

Wind: Sustained winds out of the ENE throughout the day Sunday. Winds early Sunday morning at 18-23 kts S of Morgan's Point and 8-16 kts N of Morgan's Point. After 1 PM CT, winds decrease to 9-15 kts at all stations for the rest of the day.

**Temps:** High temps Sunday will be in the mid 50s F for all stations.

**Visibility:** Not anticipating any visibility concerns at this time.

#### **Precip Forecast: 12 PM CT**



Wind Speed 6 PM CT





Low Temps Sunday

### **Houston Pilots: 12/16/22**

















- Scattered showers will be possible tonight into Saturday. Better rain chances arrive next Mon/Tue. Temps will be falling below average.
- Week 2 is expected to be much below normal for temperatures and near to below normal rain chances for late December.
- > The weeks 3/4 timeframe looks to feature normal temperatures and below normal chances for precipitation.