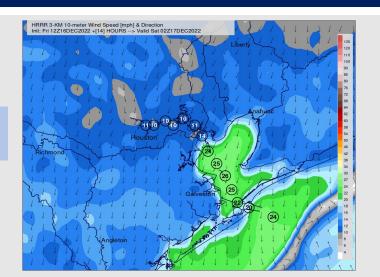

#### **Forecast Discussion**

Precip: Anticipating dry conditions until 4 PM. After 4 PM, anticipating a 40% chance for rain showers that will continue into Saturday.

Wind: Sustained winds out of the SE at 7 – 12 kts. After 7 PM, the front will have passed over GALV Bay, bringing sustained winds out of the north at 10 – 15 kts with gusts of 30 - 32 kts for all stations.

#### Precip Forecast: 10 PM CT

Wind Speed 8 PM CT

Low Temps Saturday AM