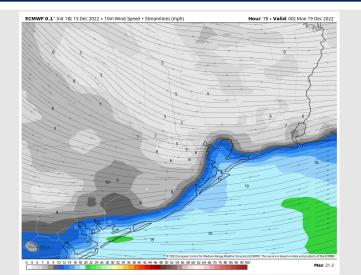

ll be 15-20 knots and gusts 20-25 kts possible.

Temps: Highs will sit in the mid to low 50s F for all stations.

Visibility: Not anticipating any visibility concerns.

#### **Precip Forecast: 1 AM CT**







**High Temps** Saturday

### Houston Pilots: Sun. 12/18/2022





#### **Forecast Discussion**

**Precip:** Anticipating dry conditions Sunday.

Wind: Sustained winds out of the ENE throughout the day Sunday. Winds early Sunday morning at 18-23 kts S of Morgan's Point and 8-16 kts N of Morgan's Point. After 1 PM CT, winds decrease to 9-15 kts at all stations for the rest of the day.

**Temps:** High temps Sunday will be in the mid 50s F for all stations.

**Visibility:** Not anticipating any visibility concerns at this time.

#### **Precip Forecast: 12 PM CT**



Wind Speed 6 PM CT





Low Temps Sunday

### **Houston Pilots: 12/16/22**

















- Scattered showers will be possible tonight into Saturday. Better rain chances arrive next Mon/Tue. Temps will be falling below average.
- Week 2 is expected to be much below normal for temperatures and near to below normal rain chances for late December.
- > The weeks 3/4 timeframe looks to feature normal temperatures and below normal chances for precipitation.