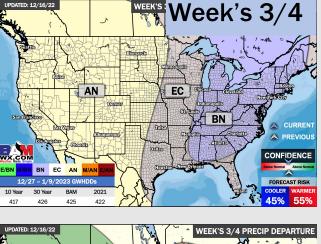

### **Houston Pilots: 12/16/22**

- Scattered showers will be possible tonight into Saturday. Better rain chances arrive next Mon/Tue. Temps will be falling below average.
- Week 2 is expected to be much below normal for temperatures and near to below normal rain chances for late December.
- > The weeks 3/4 timeframe looks to feature normal temperatures and below normal chances for precipitation.