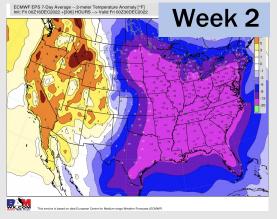

### **Houston Pilots: 12/16/22**

- Scattered showers will be possible tonight into Saturday. Better rain chances arrive next Mon/Tue. Temps will be falling below average.
- Week 2 is expected to be much below normal for temperatures and near to below normal rain chances for late December.
- > The weeks 3/4 timeframe looks to feature normal temperatures and below normal chances for precipitation.