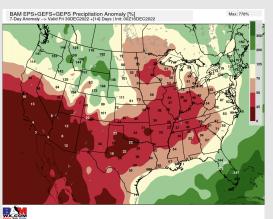

### **Houston Pilots: 12/16/22**

- Scattered showers will be possible tonight into Saturday. Better rain chances arrive next Mon/Tue. Temps will be falling below average.
- Week 2 is expected to be much below normal for temperatures and near to below normal rain chances for late December.
- > The weeks 3/4 timeframe looks to feature normal temperatures and below normal chances for precipitation.