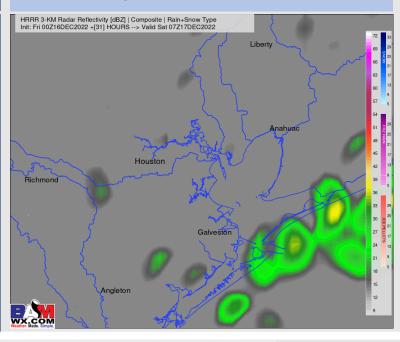

#### **Forecast Discussion**

Precip: Anticipating dry conditions until 4 PM. After 4 PM, anticipating a 40% chance for rain showers that will continue into Saturday.

Wind: Sustained winds out of the SE at 7 – 12 kts. After 7 PM, the front will have passed over GALV Bay, bringing sustained winds out of the north at 10 – 15 kts with gusts of 30 - 32 kts for all stations.

#### **Forecast Discussion**

**Precip:** Eyeing 40% chances of lighter sporadic rain showers from 12 - 2 AM. After 2 AM, chances for rain decrease to around 10-20% until 3 PM. After 3 PM, favoring dry conditions the rest of the day.