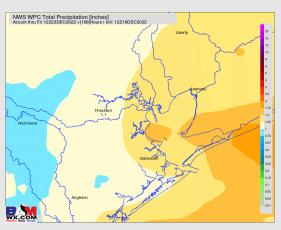

#### **Forecast Discussion**

Precip: Anticipating dry conditions until 4 PM. After 4 PM, anticipating a 40% chance for rain showers that will continue into Saturday.

Wind: Sustained winds out of the SE at 7 – 12 kts. After 7 PM, the front will have passed over GALV Bay, bringing sustained winds out of the north at 10 – 15 kts with gusts of 30 - 32 kts for all stations.

#### **Forecast Discussion**

**Precip:** Eyeing 40% chances of lighter sporadic rain showers from 12 - 2 AM. After 2 AM, chances for rain decrease to around 10-20% until 3 PM. After 3 PM, favoring dry conditions the rest of the day.