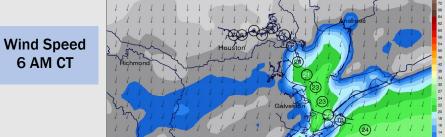

Wind: Saturday will be a gusty day. Expecting winds from Midnight through 3 PM to be out of the N at 20-25 knots at the boarding station with gusts 25-30+ knots. After 3 PM and through the evening hours, winds will be 15-20 knots and gusts 20-25 kts possible.

Temps: Highs will sit in the mid to low 50s F for all stations.

Visibility: Not anticipating any visibility concerns.