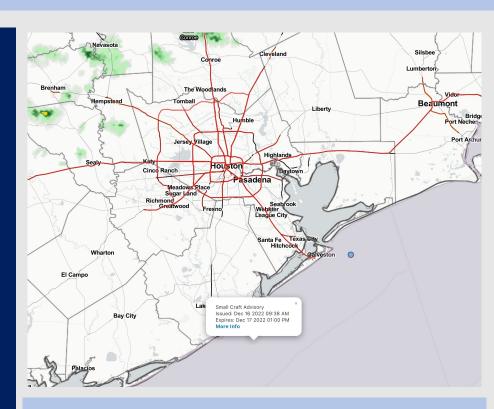

Radar/NWS Alerts: 1:30 PM CT

As always, please do not hesitate to reach out to us with any forecast questions via the chat option on the Weather Porthole or our on-call number, (317)-560-8122 press 1 for forecast questions.