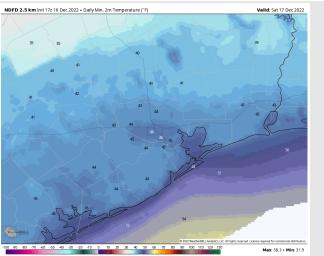

Temps: Low temps Saturday morning in the low 50s F at the Boarding Station with temps in the mid 40s F for all other stations.

Visibility: Not anticipating any visibility concerns at this time.

#### Precip Forecast: 10 PM CT

Wind Speed 8 PM CT

Low Temps Saturday AM