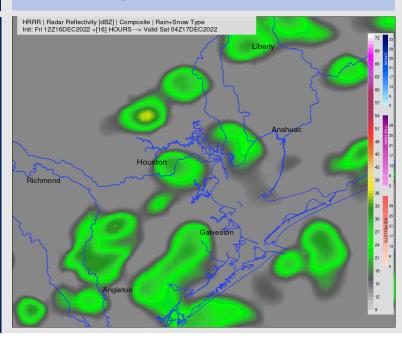

#### **Forecast Discussion**

Precip: Anticipating dry conditions until 4 PM. After 4 PM, anticipating a 40% chance for rain showers that will continue into Saturday.

Wind: Sustained winds out of the SE at 7 – 12 kts. After 7 PM, the front will have passed over GALV Bay, bringing sustained winds out of the north at 10 – 15 kts with gusts of 30 - 32 kts for all stations.

#### Precip Forecast: 10 PM CT

Wind Speed 8 PM CT

Low Temps Saturday AM