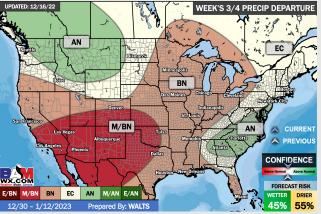

### **Houston Pilots: 12/16/22**

- Scattered showers will be possible tonight into Saturday. Better rain chances arrive next Mon/Tue. Temps will be falling below average.
- Week 2 is expected to be much below normal for temperatures and near to below normal rain chances for late December.
- > The weeks 3/4 timeframe looks to feature normal temperatures and below normal chances for precipitation.