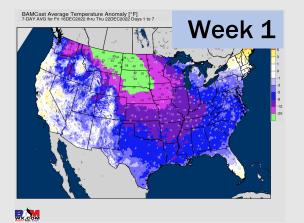

### **Houston Pilots: 12/16/22**

- Scattered showers will be possible tonight into Saturday. Better rain chances arrive next Mon/Tue. Temps will be falling below average.
- Week 2 is expected to be much below normal for temperatures and near to below normal rain chances for late December.
- > The weeks 3/4 timeframe looks to feature normal temperatures and below normal chances for precipitation.