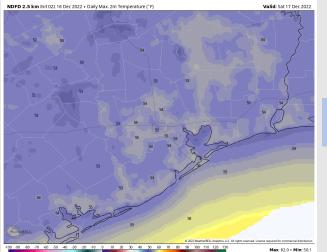

Temps: Highs will sit in the mid to low 50s F for all stations.

Visibility: Not anticipating any visibility concerns.

#### **Precip Forecast: 1 AM CT**

**High Temps** Saturday