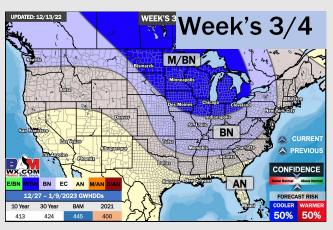

# **Houston Pilots: 12/14/22**

- After rain chances this AM, precip moves out and leads to quieter weather through much of the weekend (low risk Sat AM). Better rain chances arrive next Mon/Tue. Temps will be falling below average.
- Week 2 is expected to be much below normal for temperatures and near normal for rain chances for late December
- > The weeks 3/4 timeframe looks to feature slightly above normal temperatures and equal chances for precipitation.