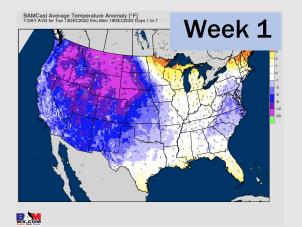

# **Houston Pilots: 12/14/22**

- After rain chances this AM, precip moves out and leads to quieter weather through much of the weekend (low risk Sat AM). Better rain chances arrive next Mon/Tue. Temps will be falling below average.
- Week 2 is expected to be much below normal for temperatures and near normal for rain chances for late December
- > The weeks 3/4 timeframe looks to feature slightly above normal temperatures and equal chances for precipitation.