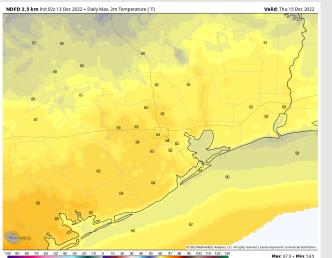

Temps: High temps will be in the mid 60s F across all stations.

Visibility: Not anticipating any fog concerns. However, heavier pockets could reduce visibilities to less than 2 - 4 miles for brief periods.

#### **Precip Forecast: 9 AM CT**

Wind Speed 12 PM CT

High Temps Wednesday