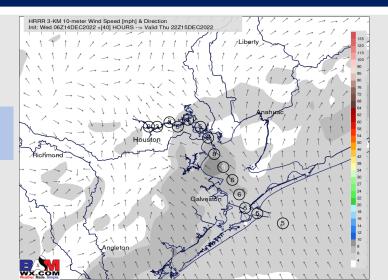

Wind: The front is passing the region now. All stations will have winds out of the N by 8 AM. Winds of 8-13 knots will rapidly increase around ~9 AM for stations S of Morgan's Point to 18-23 kts sustained with gusts 23-28 kts (gusts 25-30 kts possible 11A – 1 P at boarding station). Winds after 3 PM and the rest of the day out of the NNW at 10-15 knots sustained.

#### **Precip Forecast: 9 AM CT**

Wind Speed 12 PM CT

High Temps Wednesday