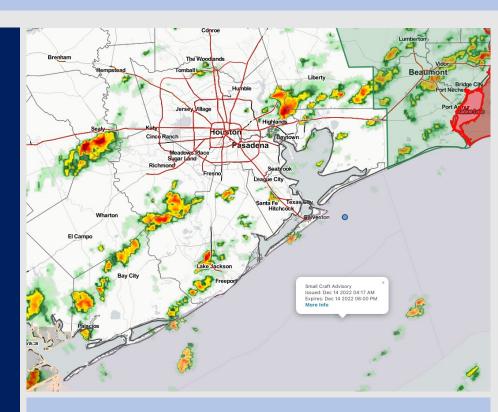

Radar/NWS Alerts: 5:00 AM CT

As always, please do not hesitate to reach out to us with any forecast questions via the chat option on the Weather Porthole or our on-call number, (317)-560-8122 press 1 for forecast questions.

#### **Forecast Discussion**

Precip: Scattered showers and thunderstorms will continue out through at least 10 AM before chances diminish closer to 30-40%. Those chances continue until ~2 PM where all precip should slide off to the east and lead to a quieter PM.