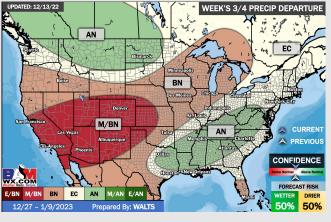

# **Houston Pilots: 12/14/22**

- After rain chances this AM, precip moves out and leads to quieter weather through much of the weekend (low risk Sat AM). Better rain chances arrive next Mon/Tue. Temps will be falling below average.
- Week 2 is expected to be much below normal for temperatures and near normal for rain chances for late December
- > The weeks 3/4 timeframe looks to feature slightly above normal temperatures and equal chances for precipitation.