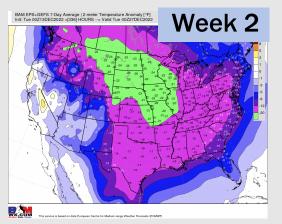

# **Houston Pilots: 12/14/22**

- After rain chances this AM, precip moves out and leads to quieter weather through much of the weekend (low risk Sat AM). Better rain chances arrive next Mon/Tue. Temps will be falling below average.
- Week 2 is expected to be much below normal for temperatures and near normal for rain chances for late December
- > The weeks 3/4 timeframe looks to feature slightly above normal temperatures and equal chances for precipitation.