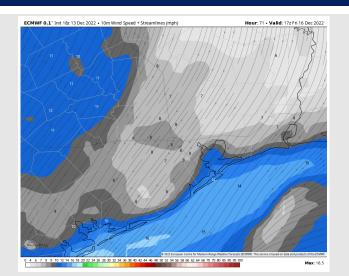

# Houston Pilots: Fri. 12/16/2022

#### **Forecast Discussion**

**Precip:** Anticipating dry conditions for Friday.

Wind: Calm and variable winds in the morning will favor a NE direction by 10 AM. At this time, winds N of Morgan's Point will be 4 – 8 kts and S of Morgan's Point will be 9 – 13 kts. Winds will remain as such for the rest of the day.

Temps: High temps Friday will be in the upper 50s F to lower 60s F across all stations.

Visibility: Not anticipating any visibility concerns at this time.

#### **Precip Forecast: 12 PM CT**

Wind Speed 11 AM CT

High Temps Friday