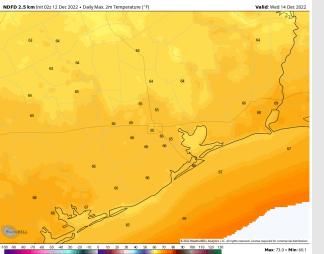

Temps: High temps will be in the mid 60s F across all stations.

Visibility: Not anticipating any fog concerns. However, heavier pockets could reduce visibilities to less than 2 - 4 miles for brief periods.

#### **Precip Forecast: 9 AM CT**

Wind Speed 12 PM CT

High Temps Wednesday