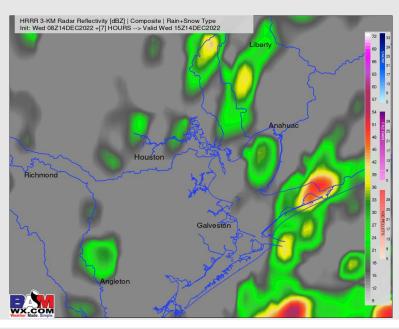

#### **Forecast Discussion**

Precip: Scattered showers and thunderstorms will continue out through at least 10 AM before chances diminish closer to 30-40%. Those chances continue until ~2 PM where all precip should slide off to the east and lead to a quieter PM.

#### **Precip Forecast: 9 AM CT**

Wind Speed 12 PM CT

High Temps Wednesday