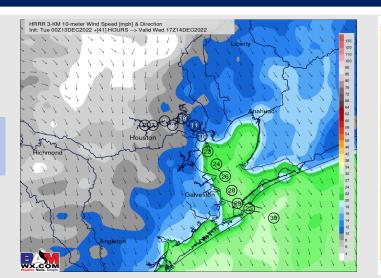

Wind: The front is passing the region now. All stations will have winds out of the N by 8 AM. Winds of 8-13 knots will rapidly increase around ~9 AM for stations S of Morgan's Point to 18-23 kts sustained with gusts 23-28 kts (gusts 25-30 kts possible 11A – 1 P at boarding station). Winds after 3 PM and the rest of the day out of the NNW at 10-15 knots sustained.

#### **Precip Forecast: 9 AM CT**

Wind Speed 12 PM CT

High Temps Wednesday