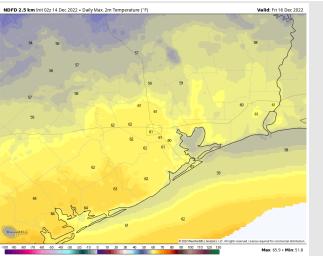

# Houston Pilots: Fri. 12/16/2022

Temps: High temps Friday will be in the upper 50s F to lower 60s F across all stations.

Visibility: Not anticipating any visibility concerns at this time.

#### **Precip Forecast: 12 PM CT**

Wind Speed 11 AM CT

High Temps Friday