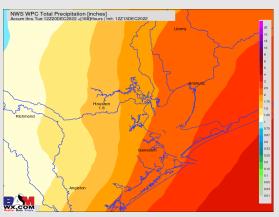

#### **Forecast Discussion**

Precip: Scattered showers and thunderstorms will continue out through at least 10 AM before chances diminish closer to 30-40%. Those chances continue until ~2 PM where all precip should slide off to the east and lead to a quieter PM.

#### **Precip Forecast: 9 AM CT**

Wind Speed 12 PM CT

High Temps Wednesday