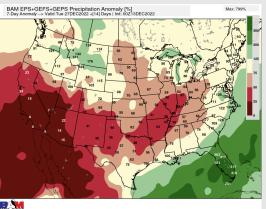

# **Houston Pilots: 12/14/22**

- After rain chances this AM, precip moves out and leads to quieter weather through much of the weekend (low risk Sat AM). Better rain chances arrive next Mon/Tue. Temps will be falling below average.
- Week 2 is expected to be much below normal for temperatures and near normal for rain chances for late December
- > The weeks 3/4 timeframe looks to feature slightly above normal temperatures and equal chances for precipitation.