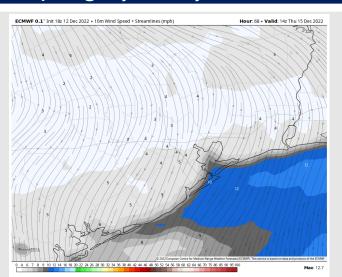

Wind: SSW winds for this afternoon out ahead of a cold front. Winds will be at 11 – 17 kts across all stations, With the front arriving around 12 AM. Wind gusts of 20 – 27 kts will be likely throughout the afternoon and evening. Looking for winds to calm sometime in the 12 – 3 AM timeframe.

Wind: Variable wind direction in the early morning hours from 12 AM – 7 AM will favor a NW wind by 10 AM and remain as such for the rest of the day. Winds start around 5-10 kts. By 10 AM winds will pickup across all stations to 11 – 14 kts N of Morgan's point and 18 – 24 kts S. After 4 PM winds are 8 – 13 kts the rest of the day. Winds at the Boarding Station will remain elevated from 8 PM – 12 AM at 13 – 19 kts. Wind gusts 11AM – 2 PM will be around 25 – 35 kts for a brief period across all stations.