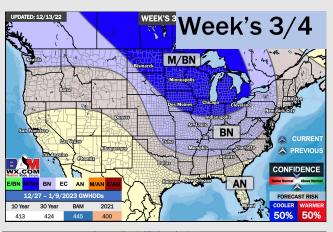

### **Houston Pilots: 12/13/22**

- Rain chances Tue/Wed before precip moves out and leads to quieter weather through much of the weekend. Better rain chances arrive to start next work week. Temps will be above average.
- Week 2 is expected to be much below normal for temperatures and near normal for rain chances for late December
- > The weeks 3/4 timeframe looks to feature slightly above normal temperatures and equal chances for precipitation.