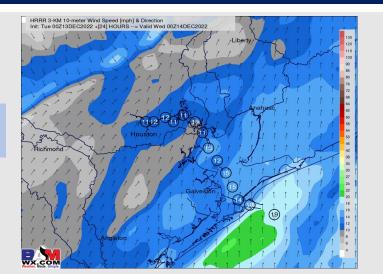

Wind: Variable wind direction in the early morning hours from 12 AM – 7 AM will favor a NW wind by 10 AM and remain as such for the rest of the day. Winds start around 5-10 kts. By 10 AM winds will pickup across all stations to 11 – 14 kts N of Morgan's point and 18 – 24 kts S. After 4 PM winds are 8 – 13 kts the rest of the day. Winds at the Boarding Station will remain elevated from 8 PM – 12 AM at 13 – 19 kts. Wind gusts 11AM – 2 PM will be around 25 – 35 kts for a brief period across all stations.

#### **Precip Forecast: 6 AM CT**

Wind Speed 12 PM CT

High Temps Wednesday