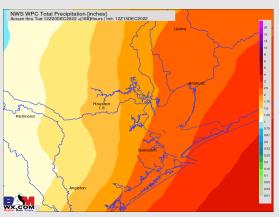

#### **Forecast Discussion**

Precip: Showers and thunderstorms will be likely for this afternoon (70%) thunderstorms happen between 4 – 11 PM as coverage is expected to increase. Spotty showers will linger through midnight as a cold front passes the area.

#### **Forecast Discussion**

Precip: As a cold front passes the area in the 12-3 AM window Wednesday, showers and a few thunderstorms will be around the area. Scattered showers and thunderstorms will continue out through at least 10 AM before chances diminish closer to 30-40%. Those chances continue until ~3-4 PM where all precip should slide off to the east and lead to a quieter PM.