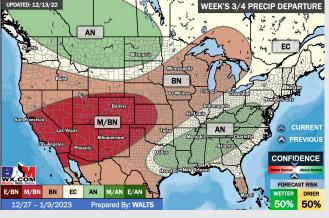

### **Houston Pilots: 12/13/22**

- Rain chances Tue/Wed before precip moves out and leads to quieter weather through much of the weekend. Better rain chances arrive to start next work week. Temps will be above average.
- Week 2 is expected to be much below normal for temperatures and near normal for rain chances for late December
- > The weeks 3/4 timeframe looks to feature slightly above normal temperatures and equal chances for precipitation.