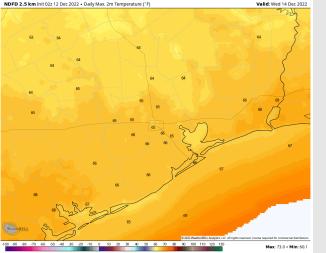

Temps: Low temperatures Wednesday morning will be in the upper 50s to near 60 F north of Morgan's Point, and low to mid 60s F south of Morgan's Point.

Visibility: Misty conditions will be likely at 11/12 and the Boarding Station until about 5 PM CT. While not anticipating fog, this mist can reduce visibilities to 4 - 6 miles.

#### **Precip Forecast: 9 PM CT**

Wind Speed 6 PM CT

Low Temps Weds AM