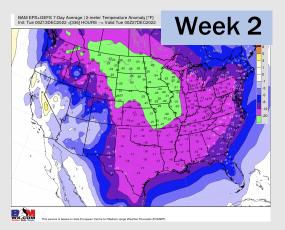

### **Houston Pilots: 12/13/22**

- Rain chances Tue/Wed before precip moves out and leads to quieter weather through much of the weekend. Better rain chances arrive to start next work week. Temps will be above average.
- Week 2 is expected to be much below normal for temperatures and near normal for rain chances for late December
- > The weeks 3/4 timeframe looks to feature slightly above normal temperatures and equal chances for precipitation.