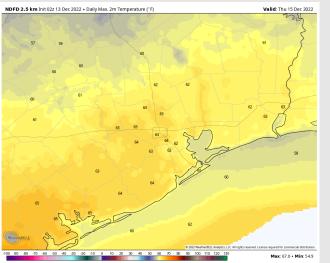

Temps: High temps will be in the low to mid 60s F across all stations.

Visibility: Not anticipating any visibility concerns at this time.