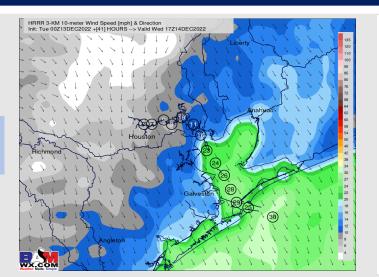

Wind: SSW winds for this afternoon out ahead of a cold front. Winds will be at 11 – 17 kts across all stations, With the front arriving around 12 AM. Wind gusts of 20 – 27 kts will be likely throughout the afternoon and evening. Looking for winds to calm sometime in the 12 – 3 AM timeframe.

#### **Precip Forecast: 9 PM CT**

Wind Speed 6 PM CT

Low Temps Weds AM