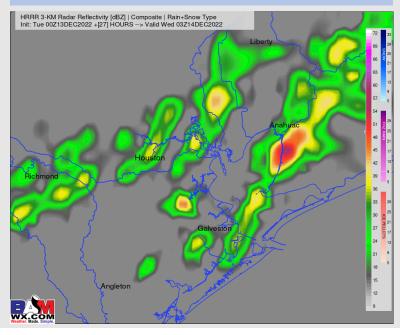

#### **Precip Forecast: 9 PM CT**

Wind Speed 6 PM CT

Low Temps Weds AM

#### **Forecast Discussion**

Precip: As a cold front passes the area in the 12-3 AM window Wednesday, showers and a few thunderstorms will be around the area. Scattered showers and thunderstorms will continue out through at least 10 AM before chances diminish closer to 30-40%. Those chances continue until ~3-4 PM where all precip should slide off to the east and lead to a quieter PM.