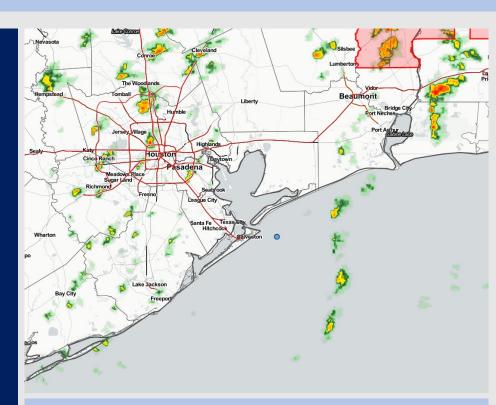

Radar/NWS Alerts: 2:32 PM CT

As always, please do not hesitate to reach out to us with any forecast questions via the chat option on the Weather Porthole or our on-call number, (317)-560-8122 press 1 for forecast questions.

#### **Forecast Discussion**

Precip: Showers and thunderstorms will be likely for this afternoon (70%) thunderstorms happen between 4 – 11 PM as coverage is expected to increase. Spotty showers will linger through midnight as a cold front passes the area.