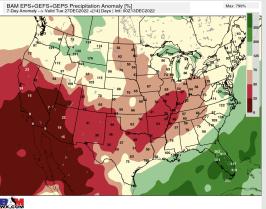

### **Houston Pilots: 12/13/22**

- Rain chances Tue/Wed before precip moves out and leads to quieter weather through much of the weekend. Better rain chances arrive to start next work week. Temps will be above average.
- Week 2 is expected to be much below normal for temperatures and near normal for rain chances for late December
- > The weeks 3/4 timeframe looks to feature slightly above normal temperatures and equal chances for precipitation.