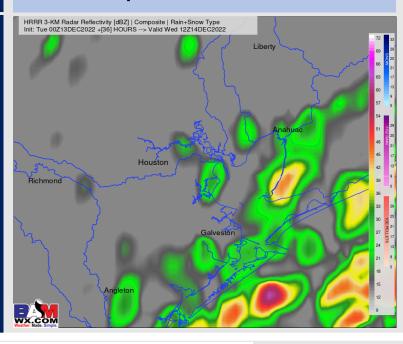

#### **Forecast Discussion**

Precip: Showers and thunderstorms will be likely for this afternoon (70%) thunderstorms happen between 4 – 11 PM as coverage is expected to increase. Spotty showers will linger through midnight as a cold front passes the area.

#### **Precip Forecast: 9 PM CT**

Wind Speed 6 PM CT

Low Temps Weds AM