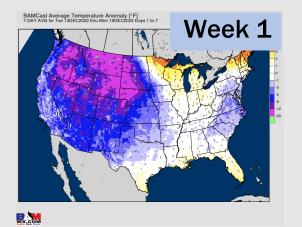

### **Houston Pilots: 12/13/22**

- Rain chances Tue/Wed before precip moves out and leads to quieter weather through much of the weekend. Better rain chances arrive to start next work week. Temps will be above average.
- Week 2 is expected to be much below normal for temperatures and near normal for rain chances for late December
- > The weeks 3/4 timeframe looks to feature slightly above normal temperatures and equal chances for precipitation.