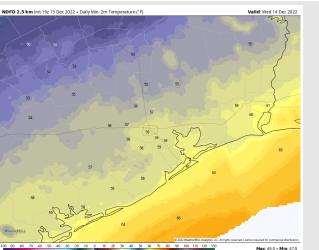

Temps: Low temperatures Wednesday morning will be in the upper 50s to near 60 F north of Morgan's Point, and low to mid 60s F south of Morgan's Point.

Visibility: Misty conditions will be likely at 11/12 and the Boarding Station until about 5 PM CT. While not anticipating fog, this mist can reduce visibilities to 4 - 6 miles.

#### **Precip Forecast: 9 PM CT**

Wind Speed 6 PM CT

Low Temps Weds AM