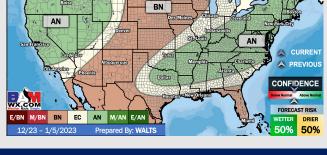

### **Houston Pilots: 12/13/22**

- Rain chances Tue/Wed before precip moves out and leads to quieter weather through much of the weekend. Better rain chances arrive to start next work week. Temps will be above average.
- Week 2 is expected to be below normal for temperatures and near normal for rain chances for mid December.
- > The weeks 3/4 timeframe looks to feature below normal temperatures and equal chances to below normal for precipitation.