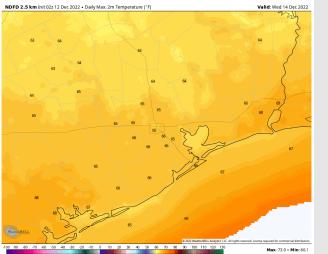

Temps: High temps Wednesday will be in the mid 60s F across all stations.

Visibility: Not anticipating any fog concerns once the front passes. However, heavier thunderstorms could reduce visibilities to less than 2 miles for brief periods.