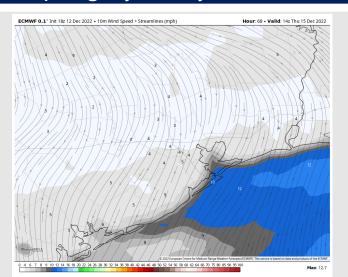

## Houston Pilots: Thur. 12/15/2022

#### **Forecast Discussion**

**Precip:** Anticipating dry conditions for the day.

Wind: NNE winds in the morning will shift from the NNW in the late morning. After 2 PM winds will be from variable directions for the rest of the day. Winds will start out at 2 – 4 kts N of Morgan's Point and 7 – 11 kts S of Morgan's Point. By 12 PM winds will calm to 0 – 5 kts for the remainder of the day and evening.

Temps: High temps will be in the low to mid 60s F across all stations.

Visibility: Not anticipating any visibility concerns at this time.