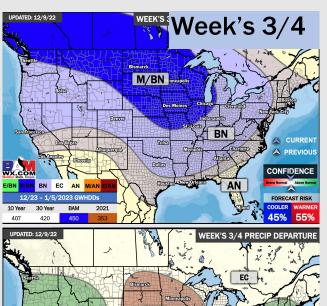

### **Houston Pilots: 12/13/22**

- Rain chances Tue/Wed before precip moves out and leads to quieter weather through much of the weekend. Better rain chances arrive to start next work week. Temps will be above average.
- Week 2 is expected to be below normal for temperatures and near normal for rain chances for mid December.
- > The weeks 3/4 timeframe looks to feature below normal temperatures and equal chances to below normal for precipitation.