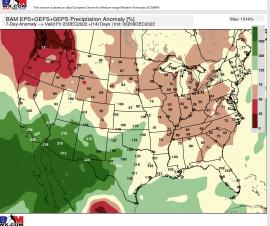

### **Houston Pilots: 12/13/22**

- Rain chances Tue/Wed before precip moves out and leads to quieter weather through much of the weekend. Better rain chances arrive to start next work week. Temps will be above average.
- Week 2 is expected to be below normal for temperatures and near normal for rain chances for mid December.
- > The weeks 3/4 timeframe looks to feature below normal temperatures and equal chances to below normal for precipitation.