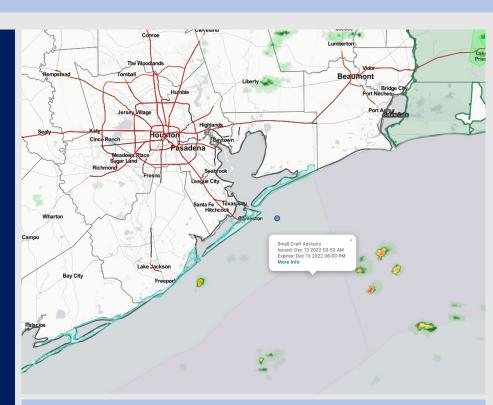

Radar/NWS Alerts: 5:00 AM CT

As always, please do not hesitate to reach out to us with any forecast questions via the chat option on the Weather Porthole or our on-call number, (317)-560-8122 press 1 for forecast questions.