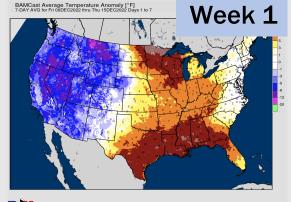

### **Houston Pilots: 12/13/22**

- Rain chances Tue/Wed before precip moves out and leads to quieter weather through much of the weekend. Better rain chances arrive to start next work week. Temps will be above average.
- Week 2 is expected to be below normal for temperatures and near normal for rain chances for mid December.
- > The weeks 3/4 timeframe looks to feature below normal temperatures and equal chances to below normal for precipitation.