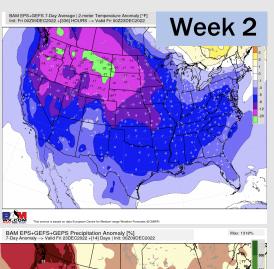

### **Houston Pilots: 12/13/22**

- Rain chances Tue/Wed before precip moves out and leads to quieter weather through much of the weekend. Better rain chances arrive to start next work week. Temps will be above average.
- Week 2 is expected to be below normal for temperatures and near normal for rain chances for mid December.
- > The weeks 3/4 timeframe looks to feature below normal temperatures and equal chances to below normal for precipitation.