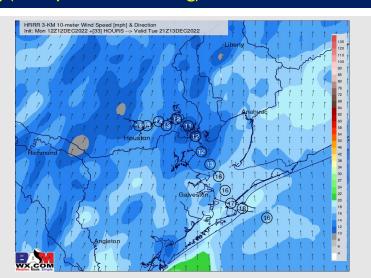

Wind: SE winds this morning and afternoon before shifting out of the SSW after sundown. Winds will be 8 – 13 kts for much of the morning, rising to 10-15 knots by 11 AM. A few gusts between 10 AM and 4 PM of 20-25 knots possible, with general gusts outside of this period around 13 - 18 knots. Winds likely calm a bit closer to midnight before the next front arrives early Wed AM.

#### **Precip Forecast: 6 PM CT**

Wind Speed 3 PM CT

High Temps Today