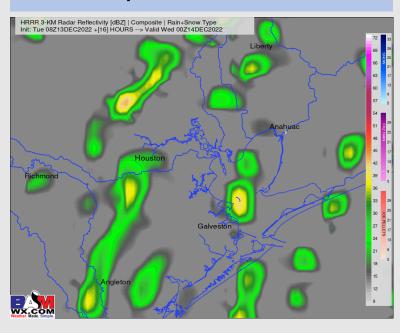

#### **Forecast Discussion**

Precip: Hit and miss ~30% chances for a few showers and thunderstorms will be possible for much of the day today. Increased chances for those showers and thunderstorms happen between 4 – 11 PM (60%) as coverage is expected to increase. Spotty showers will linger through midnight as a cold front passes the area.

#### **Precip Forecast: 6 PM CT**

Wind Speed 3 PM CT

High Temps Today