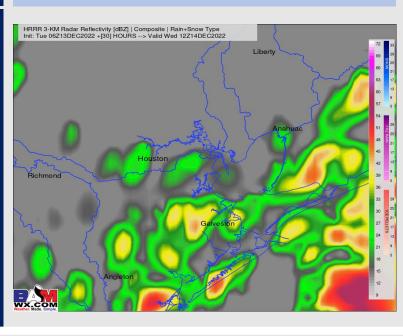

#### **Forecast Discussion**

Precip: Hit and miss ~30% chances for a few showers and thunderstorms will be possible for much of the day today. Increased chances for those showers and thunderstorms happen between 4 – 11 PM (60%) as coverage is expected to increase. Spotty showers will linger through midnight as a cold front passes the area.

#### **Forecast Discussion**

Precip: As a cold front passes the area in the 12-3 AM window Wednesday, showers and a few thunderstorms will be around the area. Scattered showers and thunderstorms will continue out through at least 10 AM before chances diminish closer to 30-40%. Those chances continue until ~3-4 PM where all precip should slide off to the east and lead to a quieter PM.