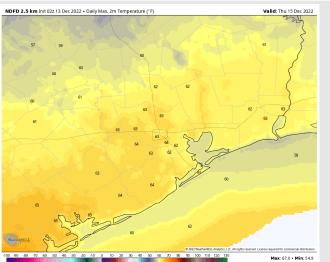

## Houston Pilots: Thur. 12/15/2022

Temps: High temps will be in the low to mid 60s F across all stations.

Visibility: Not anticipating any visibility concerns at this time.

#### **Precip Forecast: 12 PM CT**

Wind Speed 8 AM CT

High Temps Thurs