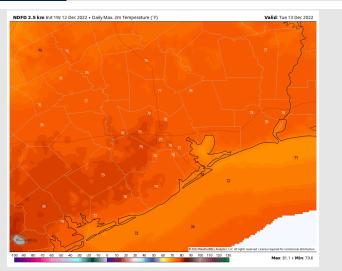

Temps: High temps will be in the low to mid 70's today.

Visibility: Fog will not be favored as winds will be elevated + water temps have warmed recently (not super favorable for fog). We will continue to monitor.

#### **Precip Forecast: 6 PM CT**

Wind Speed 3 PM CT

High Temps Today