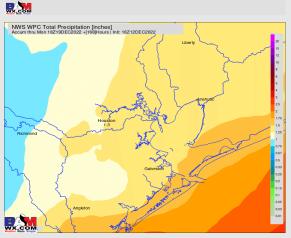

#### **Forecast Discussion**

Precip: Hit and miss ~30% chances for a few showers and thunderstorms will be possible for much of the day today. Increased chances for those showers and thunderstorms happen between 4 – 11 PM (60%) as coverage is expected to increase. Spotty showers will linger through midnight as a cold front passes the area.

#### **Forecast Discussion**

Precip: As a cold front passes the area in the 12-3 AM window Wednesday, showers and a few thunderstorms will be around the area. Scattered showers and thunderstorms will continue out through at least 10 AM before chances diminish closer to 30-40%. Those chances continue until ~3-4 PM where all precip should slide off to the east and lead to a quieter PM.