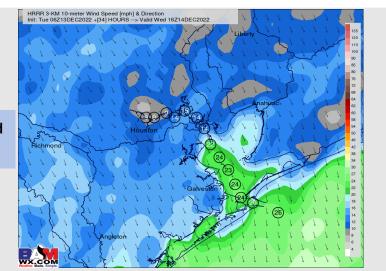

Wind: Variable wind direction in the early morning hours from 12 AM – 7 AM will favor a NW wind by 10 AM and remain as such for the rest of the day. Winds start around 5-10 knots. By 10 AM winds will pickup across all stations to 11 – 14 kts N of Morgan's point and 18 – 24 kts S. After 4 PM winds are 8 – 13 knots the rest of the day. Wind gusts 11AM – 2 PM will be around 25 – 35 kts for a brief period across all stations.