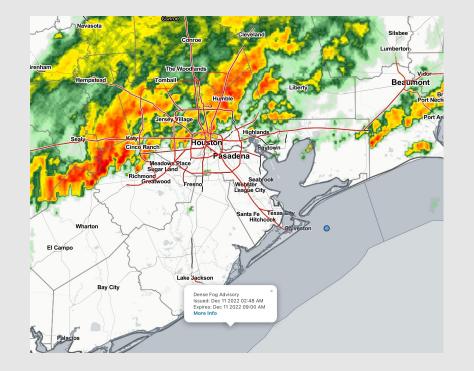

### Radar/NWS Alerts: 5:00 AM CT

As always, please do not hesitate to reach out to us with any forecast questions via the chat option on the Weather Porthole or our on-call number, (317)-560-8122 press 1 for forecast questions.

#### **Reduced Visibility Threat**

Now -10 AM SUN

Low-Medium

- Patchy fog with some areas of dense fog ongoing right now, but visibilities will continue to improve throughout the morning as showers/storms more through.
- Currently a risk for reduced visibilities of less than 0.5 mile for stations South of Morgan's Point with the Boarding Station at the greatest risk.
- After 6AM-CT, fog risk will become more patchy for all locations as some stronger wind gusts work in. Favoring the 9-10 AM-CT time frame for fog to dissipate due to the cold front sweeping in from the NW.