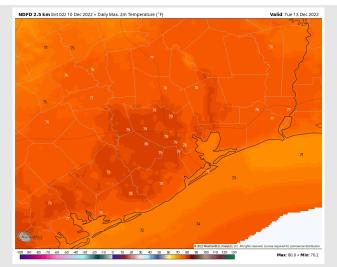

#### High Temps Today

**Temps:** High temps Tuesday will be in the upper 70s F north of Morgan's Point and in the mid 70s F south of Morgan's Point.

Hour 74 • Valid: 207 Tue 13 Dec 202

Visibility: Not anticipating any visibility concerns due to the strong winds.