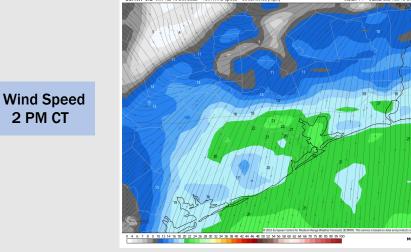

Wind: SSE winds in the morning and afternoon will shift from the SW by 6 PM, then from the NNE by midnight. Winds will start out at 9 – 14 kts in the morning then increase to 15 - 22 kts by noon. From the 1 PM - 4 PM timeframe, winds will be the strongest at 17 – 21 kts. At around 8 PM, a front will swing in and calm winds to 3 – 8 kts by 12 AM. Highest wind gusts will range from 25 – 30 kts from 12 PM – 4 PM.

#### Precip Forecast: 4 PM CT