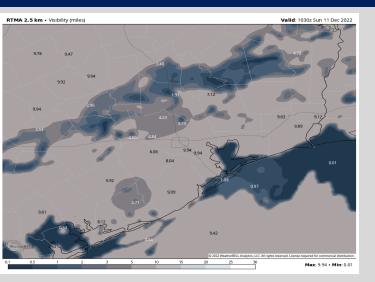

#### Current Visibility as of 4:30 AM CT

#### **Reduced Visibility Threat**

Now -10 AM SUN

Low-Medium

- Patchy fog with some areas of dense fog ongoing right now, but visibilities will continue to improve throughout the morning as showers/storms more through.
- Currently a risk for reduced visibilities of less than 0.5 mile for stations South of Morgan's Point with the Boarding Station at the greatest risk.
- After 6AM-CT, fog risk will become more patchy for all locations as some stronger wind gusts work in. Favoring the 9-10 AM-CT time frame for fog to dissipate due to the cold front sweeping in from the NW.