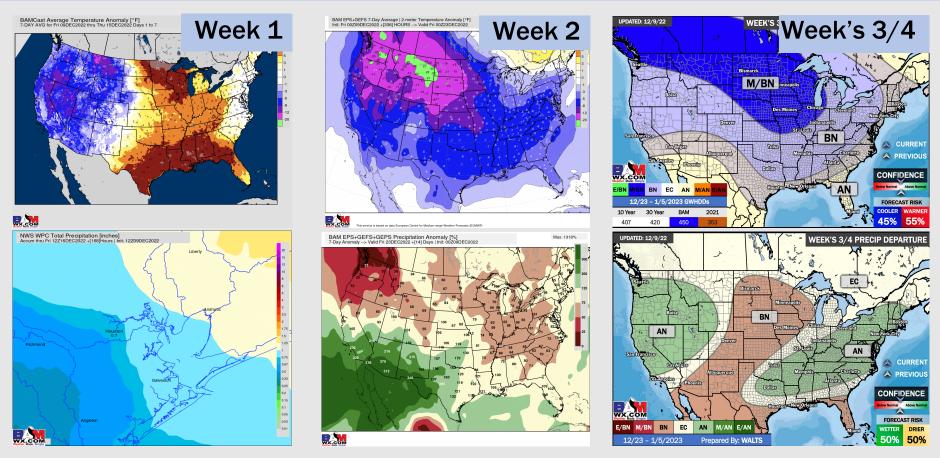

### Houston Pilots: 12/11/22

- Minor, hit and miss light rain chances will be possible over the weekend with better rain chances moving in towards the end of next week. Anticipating temps staying above average.
- Week 2 is expected to be below normal for temperatures and near normal for rain chances for mid December.
- The weeks <sup>3</sup>/<sub>4</sub> timeframe looks to feature below normal temperatures and equal chances to below normal for precipitation.