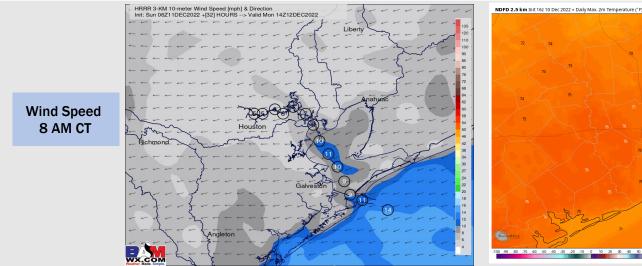

Wind: Anticipating winds to be out of the S early Sunday AM at 4-10 kts. As the morning progresses, winds will become more variable at 1-8 kts. Expecting winds to shift out of the N/NW around 11 AM and continue at 1-6 kts, then shift out of the NE after 2 PM where they remain for the rest of the day.

#### Precip Forecast: 9 AM CT

#### High Temps Today