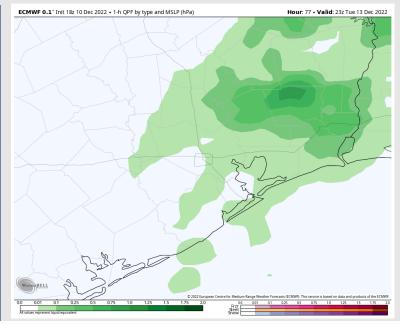

#### **Forecast Discussion**

**Precip:** Anticipating dry conditions for the morning and early afternoon. A 10% chance for a pop-up shower will be possible from 2 PM through 7 PM.

Wind: Winds will begin from the NE in the morning and shift from the East by 9 AM, then finally from the ESE to SE from 1 PM to the remainder of the day. Winds will be at 4 – 9 kts across all stations in the morning, then pickup to 8 – 11 kts by 2 PM. Winds will increase even more S of Morgan's point in the afternoon to 12 – 16 kts by 7 PM and remain as such for the evening.

#### Precip Forecast: 7 PM CT

Valid: Mon 12 Dec 2022

High Temps Monday