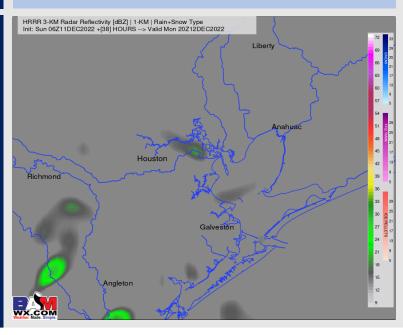

### Radar/NWS Alerts: 5:00 AM CT

As always, please do not hesitate to reach out to us with any forecast questions via the chat option on the Weather Porthole or our on-call number, (317)-560-8122 press 1 for forecast questions.

#### **Reduced Visibility Threat**

Now -10 AM SUN

Low-Medium

- Patchy fog with some areas of dense fog ongoing right now, but visibilities will continue to improve throughout the morning as showers/storms more through.
- Currently a risk for reduced visibilities of less than 0.5 mile for stations South of Morgan's Point with the Boarding Station at the greatest risk.
- After 6AM-CT, fog risk will become more patchy for all locations as some stronger wind gusts work in. Favoring the 9-10 AM-CT time frame for fog to dissipate due to the cold front sweeping in from the NW.