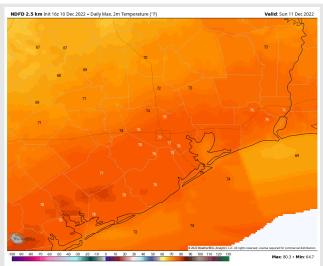

Temps: High temps Sunday will be in the mid 70s F at all locations

Visibility: Patchy dense / widespread dense fog will likely end after 10 AM. Fog threat for this evening is low.

#### High Temps Today