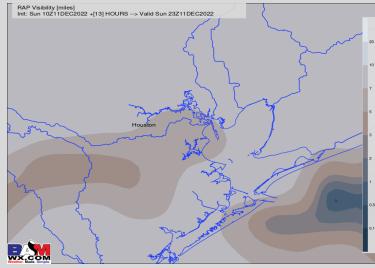

### **Houston Pilots Extended Range Visibility Report**

Temps: High temps Sunday will be in the mid 70s F at all locations

Visibility: Patchy dense / widespread dense fog will likely end after 10 AM. Fog threat for this evening is low.