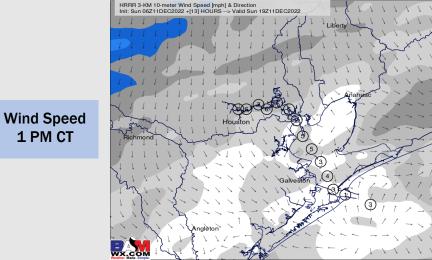

Wind: Anticipating winds to be out of the S early Sunday AM at 4-10 kts. As the morning progresses, winds will become more variable at 1-8 kts. Expecting winds to shift out of the N/NW around 11 AM and continue at 1-6 kts, then shift out of the NE after 2 PM where they remain for the rest of the day.