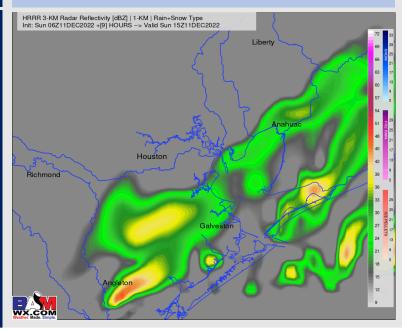

#### **Forecast Discussion**

**Precip:** An 80% chance for scattered showers/storms to continue to work SE over the area through 9 AM CT. After 9 AM CT chances for showers / isolated thunderstorm will decrease to 40% which is where they will stay for most of the day. After 6 PM, chances will continue to decrease leaving the area to see light scattered pockets of showers leading into the overnight.

#### Precip Forecast: 9 AM CT