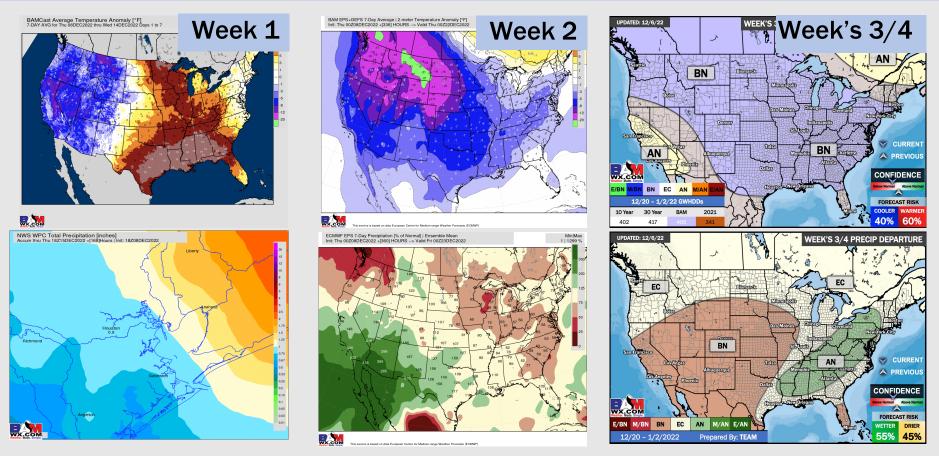

### Houston Pilots: 12/8/22

- Minor, hit and miss light rain chances will be possible over the weekend with better rain chances moving in towards the end of next week. Anticipating temps staying above average.
- Week 2 is expected to be below normal for temperatures and near normal for rain chances for mid December.
- The weeks <sup>3</sup>/<sub>4</sub> timeframe looks to feature below normal temperatures and equal chances for precipitation.