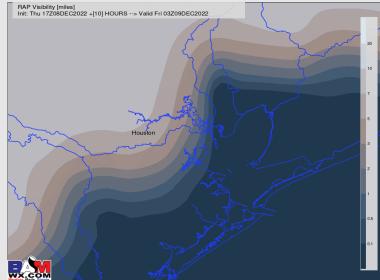

#### **9PM THU CT VISIBILITY**

#### Reduced Visibility Threat

NOW – 12 AM FRI

Medium -High  $\triangleright$ 

- Areas of patchy dense fog caused by winds out of the East will continue until 5 PM for all locations south of Morgan's Point with the more widespread fog being along the shoreline and in the Gulf, impacting stations 25/26, 11/12 and the Boarding Station.
- After 5 PM Thursday, winds will shift back out of the SE allowing for fog to again expand over the region becoming more widespread. The greatest risk for dense fog to creep north of Morgan's Point will begin around 10 PM, becoming the most dense around 12 AM where it will continue into Friday AM (See next slide)
- Areas with visibilities less than 0.5 mile will be possible with this threat.