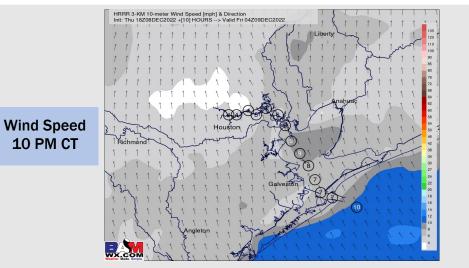

### **Forecast Discussion**

**Precip:** A slight chance (10%) for a brief pocket of drizzle/ light showers until 4 PM. Favoring mostly dry conditions for the rest of the evening.

Wind: Sustained winds from the SE for the entire day. Winds will start out at 5-10 kts until 1 PM, before increasing to 8-13 kts. Winds will stay here until 8 PM, when they will decrease back down to 5-10 kts.