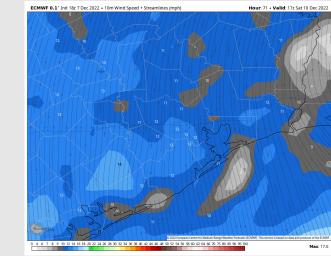

### **Forecast Discussion**

Wind Speed 11 AM CT

**Precip:** Dry conditions until 12 PM on Saturday. From 12-5 PM, 30% chance of scattered showers/storms around the area, with coverage increasing to 70-80% after 5 PM and continuing throughout the rest of the evening.

Wind: Sustained winds out of the S/SE throughout the day. Winds at 5-10 kts until 11 AM. From 11 AM - 5 PM, winds will increase to 8-13kts. After 5 PM, winds will calm down to 2-7 kts throughout the rest of the evening.