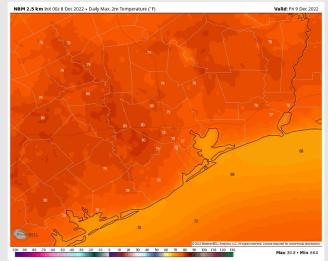

**Temps:** Low temps Friday morning in the upper to mid 60s F for all stations.

Visibility: Patchy dense / widespread dense fog will again be possible this evening and through the overnight. More details on the slides above.

#### Low Temps Friday AM