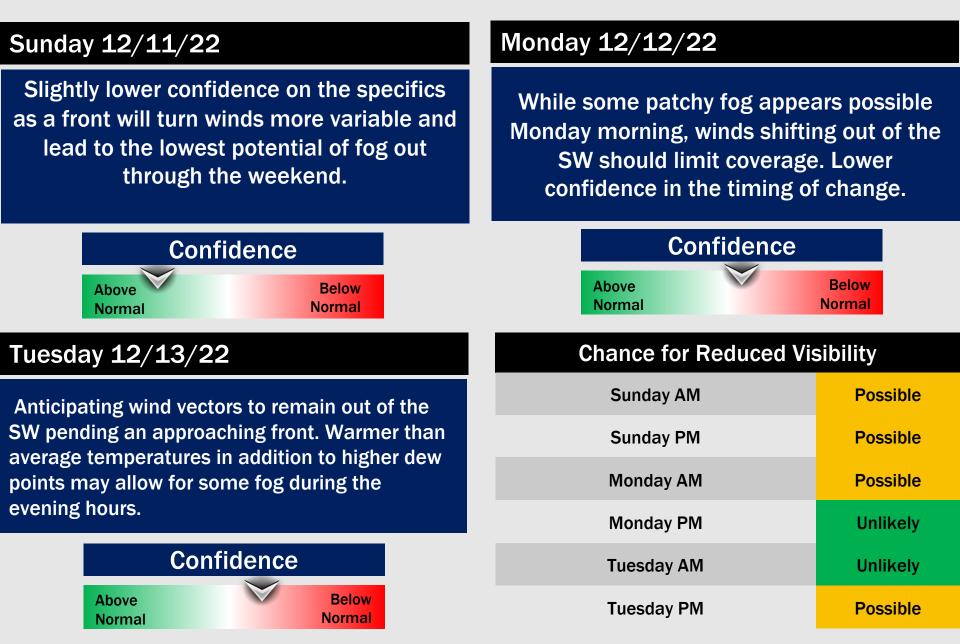

### Houston Pilots: 12/8/22

- Minor, hit and miss light rain chances will be possible over the weekend with better rain chances moving in towards the end of next week. Anticipating temps staying above average.
- Week 2 is expected to be below normal for temperatures and near normal for rain chances for mid December.
- The weeks <sup>3</sup>/<sub>4</sub> timeframe looks to feature below normal temperatures and equal chances for precipitation.