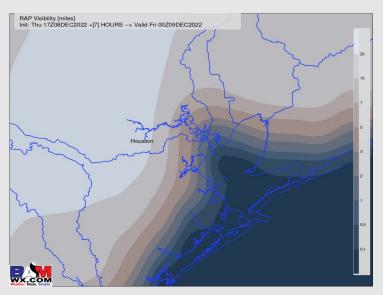

#### **6 PM THU VISIBILITY**

#### Reduced Visibility Threat

NOW – 12 AM FRI

Medium -High  $\triangleright$ 

- Areas of patchy dense fog caused by winds out of the East will continue until 5 PM for all locations south of Morgan's Point with the more widespread fog being along the shoreline and in the Gulf, impacting stations 25/26, 11/12 and the Boarding Station.
- After 5 PM Thursday, winds will shift back out of the SE allowing for fog to again expand over the region becoming more widespread. The greatest risk for dense fog to creep north of Morgan's Point will begin around 10 PM, becoming the most dense around 12 AM where it will continue into Friday AM (See next slide)
- Areas with visibilities less than 0.5 mile will be possible with this threat.