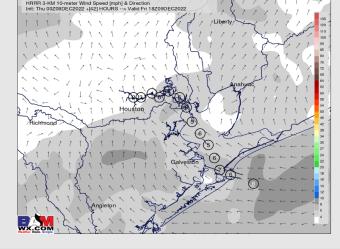

### **Forecast Discussion**

**Precip:** A slight chance (10%) for a brief pocket of drizzle/ light showers until 4 PM. Favoring mostly dry conditions for the rest of the evening.

Wind: Sustained winds from the SE for the entire day. Winds will start out at 5-10 kts until 1 PM, before increasing to 8-13 kts. Winds will stay here until 8 PM, when they will decrease back down to 5-10 kts.

**Wind:** Winds will be out of the SE for almost the entire day. Winds will be at 3-8 kts until 12 PM. After 3 PM, winds will increase to 6-11 kts and remain here throughout the PM hours on Friday.

**Temps:** High temps Friday will be in the mid to upper 70s F north of the Boarding Station, and around 70 F at the Boarding Station.

Wind: Sustained winds out of the S/SE throughout the day. Winds at 5-10 kts until 11 AM. From 11 AM - 5 PM, winds will increase to 8-13kts. After 5 PM, winds will calm down to 2-7 kts throughout the rest of the evening.