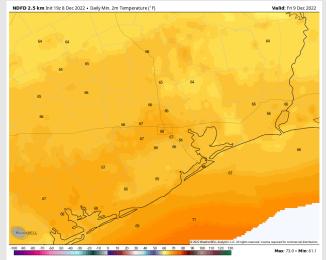

**Temps:** Low temps Friday morning in the upper to mid 60s F for all stations.

Visibility: Patchy dense / widespread dense fog will again be possible this evening and through the overnight. More details on the slides above.