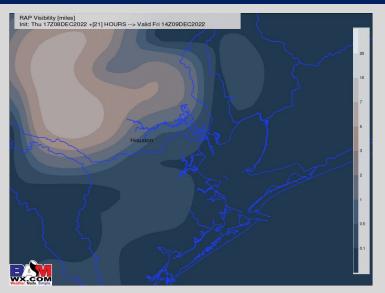

#### **6 PM THU VISIBILITY**

#### Reduced Visibility Threat

NOW – 12 AM FRI

Medium -High  $\triangleright$ 

- Areas of patchy dense fog caused by winds out of the East will continue until 5 PM for all locations south of Morgan's Point with the more widespread fog being along the shoreline and in the Gulf, impacting stations 25/26, 11/12 and the Boarding Station.
- After 5 PM Thursday, winds will shift back out of the SE allowing for fog to again expand over the region becoming more widespread. The greatest risk for dense fog to creep north of Morgan's Point will begin around 10 PM, becoming the most dense around 12 AM where it will continue into Friday AM (See next slide)
- Areas with visibilities less than 0.5 mile will be possible with this threat.