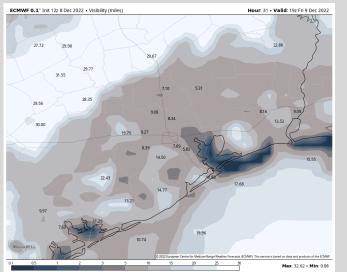

### **8 AM CT FRI VISIBILITY**

#### **Reduced Visibility Threat**

12 AM FRI - 12 AM SAT

Medium -High

- Fog risk will carry over from Thursday. Favoring fog to be most widespread and dense from 12 AM 10 AM Friday.
- Between 10 AM and 3 PM Friday, widespread fog will become patchier for all stations as winds temporarily lose their SE flow, veering a bit more out of the East. The Boarding Station, 11/12 and 25/26 will be at the greatest risk for continued patchy dense fog.
- After 3 PM Friday, winds will shift again directly out of the SE allowing for fog to again creep over the region, reaching Morgan's Point around 6 PM. All stations are risk for dense fog between 6 PM Friday and 12 AM Saturday. Confidence is low for exact coverage and timing at this distance.
- Anticipating areas with visibilities less than 0.5 mile will be possible with this threat.