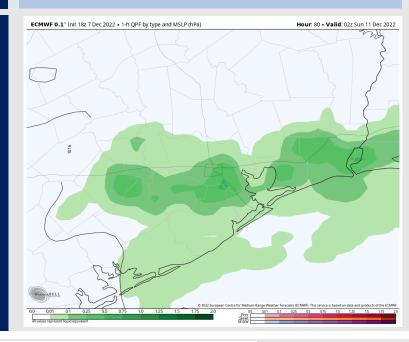

### Precip Forecast: 6 AM CT

**Precip:** A 20% chance for isolated showers will be possible from the 6 AM – 6 PM timeframe Friday. Pockets of precip is expected to be hit and miss and rather light in terms on intensity, with higher intensity rains staying north and west of HOU.