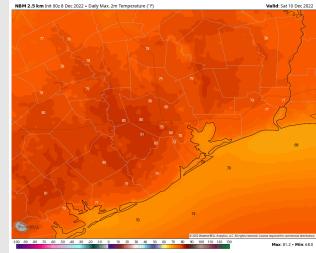

**Temps:** High temperatures for Saturday will be near 80 F/high 70's north of the boarding station and low 70's near the boarding station.

Visibility: Patchy fog is possible during the AM hours, with lower confidence in fog due to elevated winds in the afternoon hours.

#### High Temps Saturday