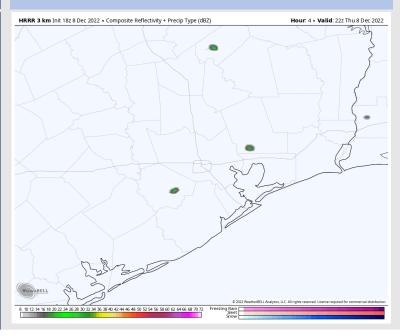

### Precip Forecast: 4 PM CT

### Precip Forecast: 6 AM CT

**Precip:** A 20% chance for isolated showers will be possible from the 6 AM – 6 PM timeframe Friday. Pockets of precip is expected to be hit and miss and rather light in terms on intensity, with higher intensity rains staying north and west of HOU.