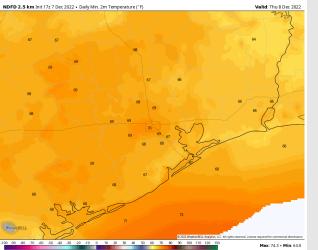

Wind: Sustained winds from the SE for Thursday. Winds will start out at 5 – 10 kts. By 5 PM, winds will range from 8-13 kts for the remainder of the afternoon and evening.

Temps: High temperatures will be near 80 F N of Morgan's Point and in the mid to lower 70s F S of Morgan's Point.

### **Precip Forecast: 2 PM CT**

Wind Speed 6 PM CT

High Temps Thursday