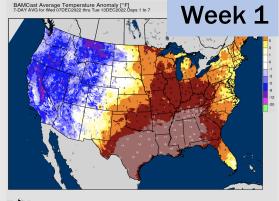

### **Houston Pilots: 12/7/22**

- Minor, hit and miss light rain chances will be possible the next several days. Best chances overall come next Monday- Tuesday with temps staying above average.
- Week 2 is expected to be below normal for temperatures and below normal to near normal for rain chances for mid December.
- > The weeks 3/4 timeframe looks to feature slightly below normal temperatures and equal chances for precipitation.