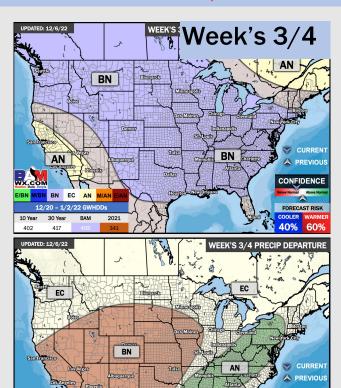

### **Houston Pilots: 12/7/22**

- Minor, hit and miss light rain chances will be possible the next several days. Best chances overall come next Monday- Tuesday with temps staying above average.
- Week 2 is expected to be below normal for temperatures and below normal to near normal for rain chances for mid December.
- > The weeks 3/4 timeframe looks to feature slightly below normal temperatures and equal chances for precipitation.