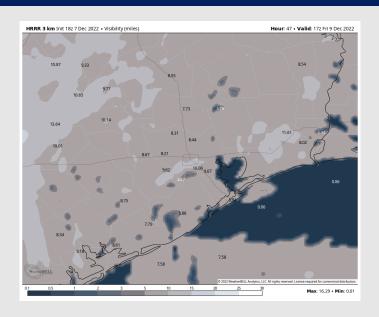

## Houston Pilots: Fri. 12/9/2022

Visibility: Patchy and perhaps dense fog will certainly be possible for the AM hours and early afternoon. Not seeing much of a signal that would suggest fog is not possible Friday morning and then continuing into the daytime hours Friday.

### **Precip Forecast: 2 PM CT**

Wind Speed 12 PM CT

High Temps Friday