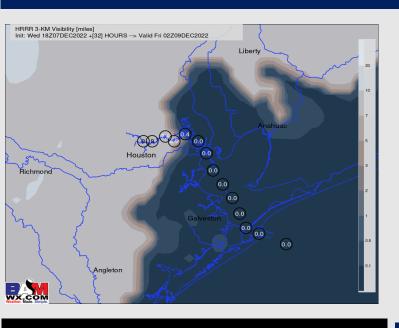

Visibility: Fog is likely in the morning, with fog continuing into the afternoon and evening hours. More details on the slides above.

### **Precip Forecast: 2 PM CT**

Wind Speed 6 PM CT

High Temps Thursday