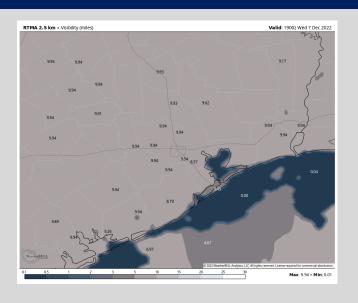

f drizzle will be possible the next few days. Not expecting a washout of precipitation.
- ➤ Winds will generally stay within the 5 15 kt range over the next three days. Winds will be generally out of the ESE/SE and continue at this direction for the next three days. Friday looks to have the calmest winds.
- Fog chances will be at play over the next 48 hours. Please check out the slides below where we try to nail down timing as best as possible.



Radar/NWS Alerts: 2:00 PM CT



As always, please do not hesitate to reach out to us with any forecast questions via the chat option on the Weather Porthole or our on-call number, (317)-560-8122 press 1 for forecast questions.

## **Houston Pilots Visibility Report**





### 1:00 PM CT WED VISIBILITY

### 8 AM CT THU VISIBILITY

### Confidence







### **Reduced Visibility Threat**

Now - 12 PM THU

Medium -High

- Areas of patchy dense fog ongoing for stations south of Morgan's Point with visibilities less than 0.5 mile possible.
- From 2 6 PM, fog will be more patchy across stations 75/76 to the Boarding Station with the Boarding Station being the most at risk to see dense fog.
- After 6 PM, widespread dense fog will begin to move back into the region impacting all stations. Fog will the most dense and widespread between Midnight and 10 AM Thursday.
- ➤ Between 10 AM and 12 PM Thursday, widespread fog will again begin to recede pulling away first from stations 610 Bridge through 75/76 and become more patchy for stations south of 75/76 as winds veer out of the East.

## **Houston Pilots Visibility Report**





#### **8 PM THU