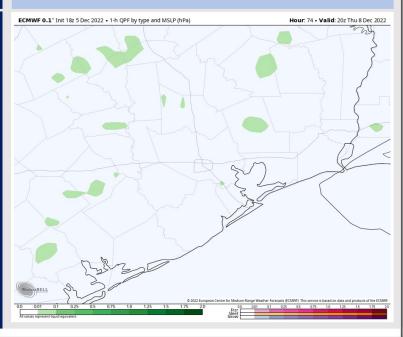

### **Precip Forecast: 5 PM CT**

Wind Speed 7 PM CT

Low Temps Thursday AM

### **Forecast Discussion**

Precip: Wednesday looks to be similar with another shot of hit and miss pockets of drizzle and light rain showers possible for much of the day mainly after 10 AM. Again, not an all-day rain, but chances will stick around.