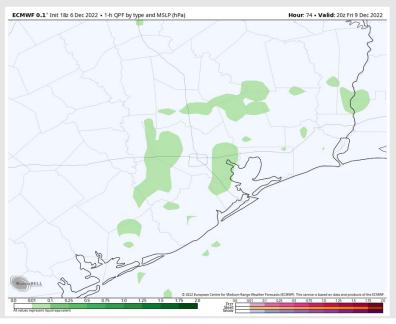

### **Precip Forecast: 2 PM CT**

Wind Speed 12 PM CT

High Temps Friday

### **Forecast Discussion**

Precip: A 60% chance for hit and miss showers from daybreak out through mid-afternoon before precip looks to exit the area. Precip is expected to be rather hit and miss, and overall intensity rather light.