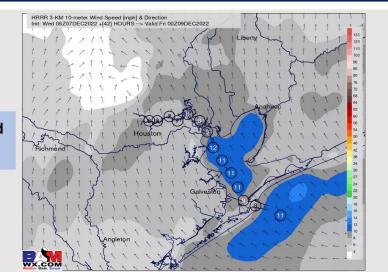

### **Precip Forecast: 2 PM CT**

Wind Speed 6 PM CT

High Temps Thursday

Wind: Sustained winds from the SE for Thursday. Winds will start out at 5 – 10 kts. By 5 PM, winds will range from 8-13 kts for the remainder of the afternoon and evening.

Temps: High temperatures will be near 80 F N of Morgan's Point and in the mid to lower 70s F S of Morgan's Point.