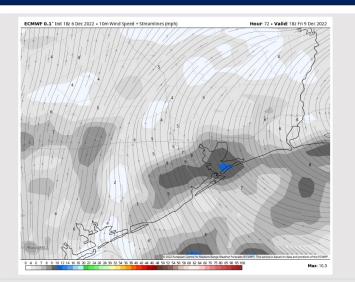

Wind: Winds will be out of the S/SSE for almost the entire day. Winds at the Boarding Station will sist 5 – 10 kts while all other stations are likely closer to 3 – 8 kts.

Temps: High temps Friday will be in the mid to upper 70s F north of the Boarding Station, and around 70 F at the Boarding Station.