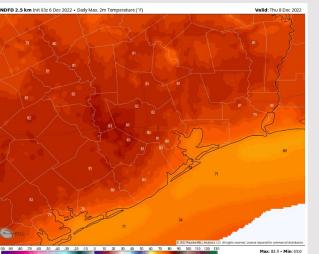

### **Precip Forecast: 2 PM CT**

Wind Speed 6 PM CT

High Temps Thursday

Wind: Sustained winds from the SE for Thursday. Winds will start out at 5 – 10 kts. By 5 PM, winds will range from 8-13 kts for the remainder of the afternoon and evening.

Temps: High temperatures will be near 80 F N of Morgan's Point and in the mid to lower 70s F S of Morgan's Point.