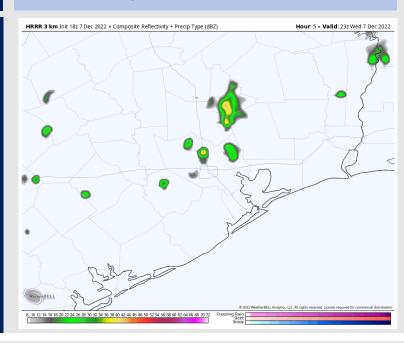

### **Forecast Discussion**

Precip: Wednesday looks to be similar with another shot of hit and miss pockets of drizzle and light rain showers possible for much of the day mainly after 10 AM. Again, not an all-day rain, but chances will stick around.

### **Precip Forecast: 5 PM CT**

Wind Speed 7 PM CT

Low Temps Thursday AM