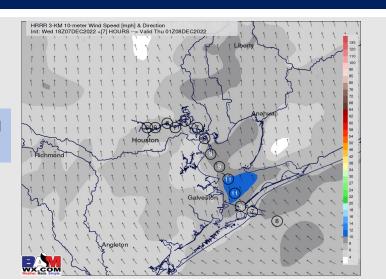

Wind: Sustained winds from the SE for Thursday. Winds will start out at 5 – 10 kts. By 5 PM, winds will range from 8-13 kts for the remainder of the afternoon and evening.

Temps: High temperatures will be near 80 F N of Morgan's Point and in the mid to lower 70s F S of Morgan's Point.

### **Precip Forecast: 2 PM CT**

Wind Speed 6 PM CT

High Temps Thursday