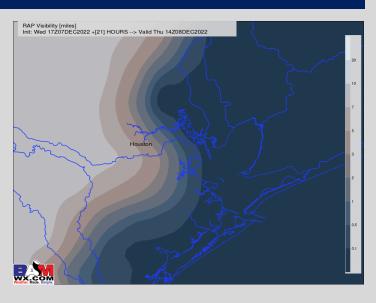

drizzle will be possible the next few days. Not expecting a washout of precipitation.
- ➤ Winds will generally stay within the 5 15 kt range over the next three days. Winds will be generally out of the ESE/SE and continue at this direction for the next three days. Friday looks to have the calmest winds.
- Fog chances will be at play over the next 48 hours. Please check out the slides below where we try to nail down timing as best as possible.



Radar/NWS Alerts: 2:00 PM CT



As always, please do not hesitate to reach out to us with any forecast questions via the chat option on the Weather Porthole or our on-call number, (317)-560-8122 press 1 for forecast questions.

## **Houston Pilots Visibility Report**





### 1:00 PM CT WED VISIBILITY

### 8 AM CT THU VISIBILITY

### Confidence







### **Reduced Visibility Threat**

Now - 12 PM THU

Medium -High

- Areas of patchy dense fog ongoing for stations south of Morgan's Point with visibilities less than 0.5 mile possible.
- From 2 6 PM, fog will be more patchy across stations 75/76 to the Boarding Station with the Boarding Station being the most at risk to see dense fog.
- After 6 PM, widespread dense fog will begin to move back into the region impacting all stations. Fog will the most dense and widespread between Midnight and 10 AM Thursday.
- ➤ Between 10 AM and 12 PM Thursday, widespread fog will again begin to recede pulling away first from stations 610 Bridge through 75/76 and become more patchy for stations south of 75/76 as winds veer out of the East.

## **Houston Pilots Visibility Report**





#### **8 PM THU V