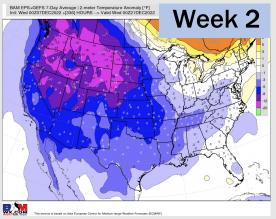

### **Houston Pilots: 12/7/22**

- Minor, hit and miss light rain chances will be possible the next several days. Best chances overall come next Monday- Tuesday with temps staying above average.
- Week 2 is expected to be below normal for temperatures and below normal to near normal for rain chances for mid December.
- > The weeks 3/4 timeframe looks to feature slightly below normal temperatures and equal chances for precipitation.