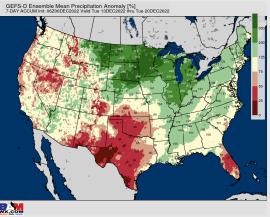

### **Houston Pilots: 12/7/22**

- Minor, hit and miss light rain chances will be possible the next several days. Best chances overall come next Monday- Tuesday with temps staying above average.
- Week 2 is expected to be below normal for temperatures and below normal to near normal for rain chances for mid December.
- > The weeks 3/4 timeframe looks to feature slightly below normal temperatures and equal chances for precipitation.