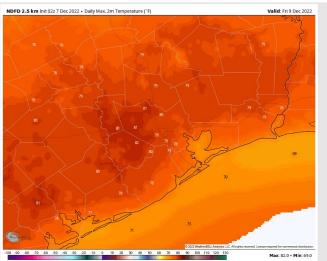

Wind: Winds will be out of the S/SSE for almost the entire day. Winds at the Boarding Station will sist 5 – 10 kts while all other stations are likely closer to 3 – 8 kts.

Temps: High temps Friday will be in the mid to upper 70s F north of the Boarding Station, and around 70 F at the Boarding Station.