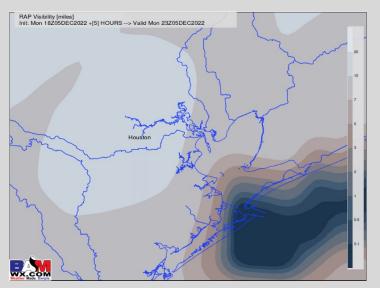

# Per Visibility Inities] Int: Mon 18209DEC022 + (15) HOURS -> Valid Tue 09206DEC022 Houston

**3 AM Tue Visibility** 