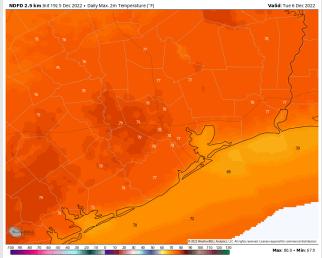

**Temps:** High temps will be in the upper 70s N of Morgan's Point and in the mid to lower 70s F S of Morgan's Point.

Visibility: As of this report, fog is not expected to be a concern for Tuesday as winds will be out of the SW and slightly less favorable for fog.

### Precip Forecast: 1 PM CT

Wind Speed 12 PM CT

High Temps Tuesday