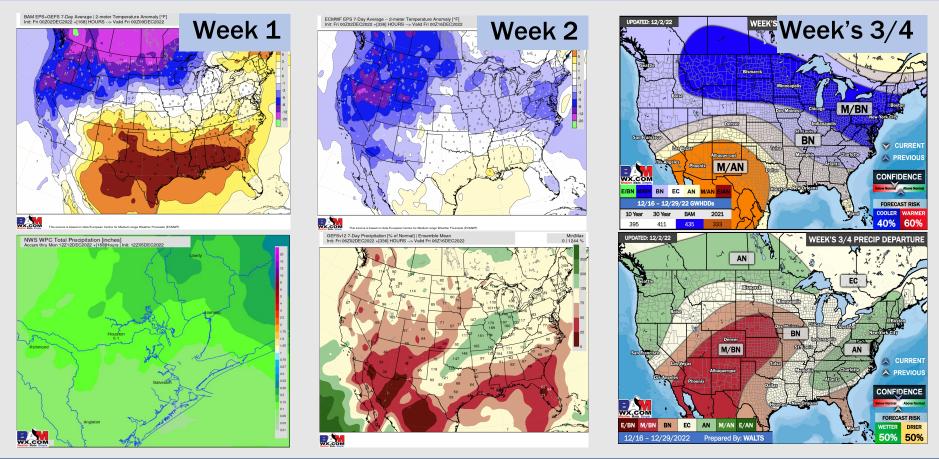

# Houston Pilots: 12/5/22

- Very low rain chances this evening with rain chances to follow through Tuesday AM. Week 1 temperatures to be above normal.
- Week 2 is expected to be slightly above normal for temperatures and below normal for rain chances for mid December.
- The weeks <sup>3</sup>/<sub>4</sub> timeframe looks to feature above normal temperatures and equal chances for precipitation.