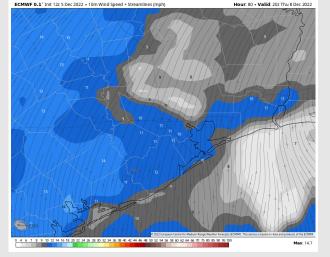

Wind: Sustained winds out of the S/SE throughout the day. 4 - 8 kts N of Morgan's Point and 8 - 11 kts S of Morgan's Point until 12 PM. After 12 PM and for the rest of the evening, winds for all stations are at 7 -12 kts.

### Precip Forecast: 1 PM CT

Wind Speed 12 PM CT

High Temps Tuesday