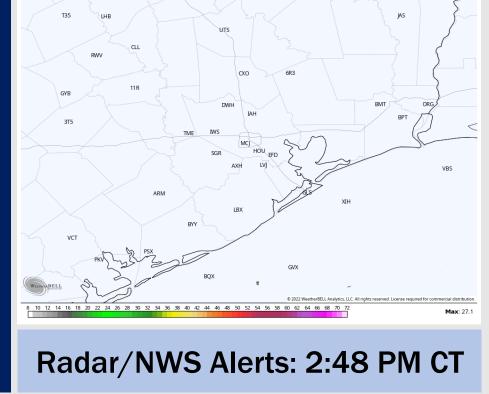

# Houston Pilots Forecast Package Updated: 2:45 PM CT

Monday, December 5, 2022

**Forecaster: Will Danby** 

MRMS 1 km • Composite Reflectivity (dBZ)

Houston Pilots

Valid: 2048z Mon 5 Dec 2022

As always, please do not hesitate to reach out to us with any forecast questions via the chat option on the Weather Porthole or our on-call number, (317)-560-8122 press 1 for forecast questions.