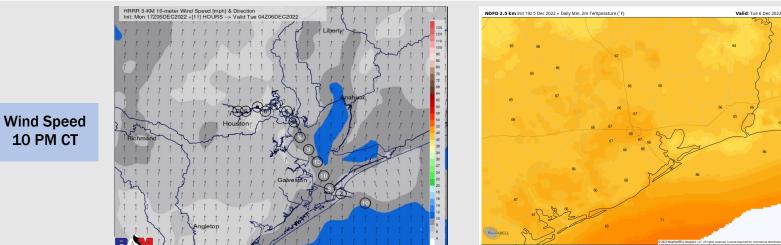

## **Forecast Discussion**

**Precip:** A slight chance (20%) for a few pockets of drizzle/ light showers through this afternoon and evening. After 9 PM, anticipating dry conditions.

Wind: Sustained winds from the south this evening. At 3 PM, winds will be 8 – 13 kts across all stations but will subside to 5 - 8 kts North of Morgan's Point by 8 PM. Wind S of Morgan's Point will be 6 – 10 kts.

### Precip Forecast: 8 PM CT

Max: 73.0 • Min: 63.

Low Temps **Tuesday AM** 