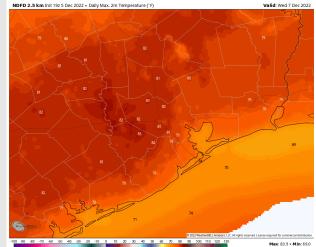

**Temps:** High temps Wednesday in the lower 70s F south of Morgan's Point and upper 70s to low 80s F north of Morgan's Point.

Visibility: Specifics will certainly need refined, but a threat for patchy fog exists for Wednesday as well given the winds continue from the south.

#### High Temps Wednesday