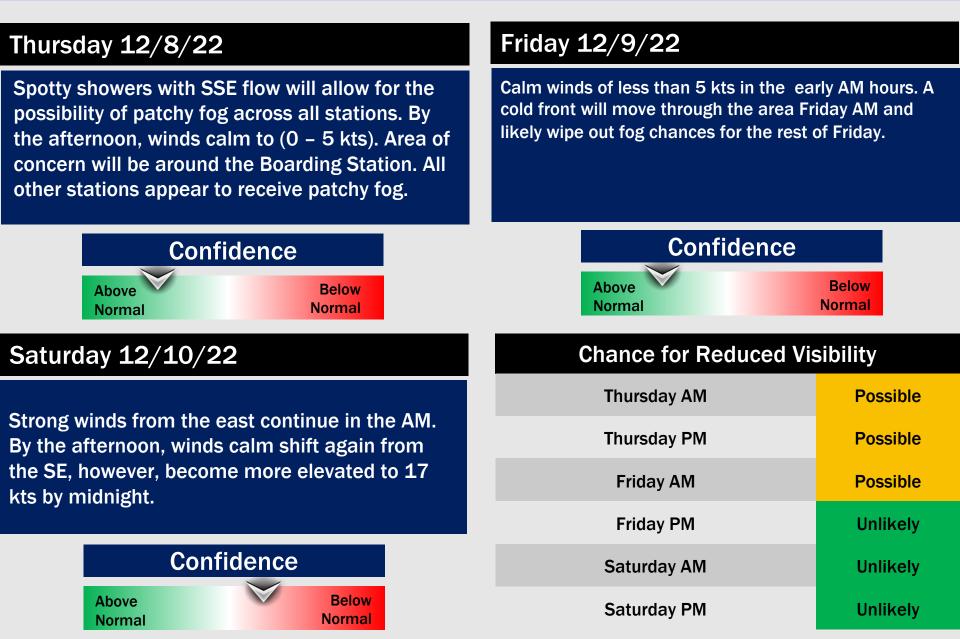

# Weather Headlines

- Hit and miss pockets of drizzle will be possible this evening and for the next few days. Not expecting a washout of precipitation.
- Winds will generally stay within the 5 15 kt range over the next three days. Winds will be generally out of the ESE/SE and continue at this direction for the next three days.
- Widespread patchy fog will be likely this evening and through mid morning. See visibility slides for additional details.
- Fog will continue to be possible until a front lifts chances later this week. More details below.

### **Reduced Visibility Threat**

NOW – 7 AM TUE

Medium

- Best window to anticipate patchy fog will be from 6 PM CT 9 PM CT as winds will be the lightest. 8 PM visibility slide captures a good depiction for coverage, but the dense fog extent is overdone. Lower visibilities will likely be in the 2 4- mile range.
  Dense Fog risks will be possible in this timeframe mainly from the Boarding Station
- through 37/38.
- By late afternoon (5-6 PM) and through the evening hours, fog likely can slowly creep back north through station 75/76. The risk here is that winds are a bit more out of the SW and can limit extent of fog. Fog will likely lift near the 2AM - 5AM as there is higher confidence in the wind stronger from the SW and limiting potential.
- Patchy fog could linger as late as 7 AM over 75/76 through 37/38. Not expecting coverage to be dense at this point in the morning. After 7 AM, favoring all fog to lift.

Please check slides above for official thinking on fog as the chart is likely not perfect.