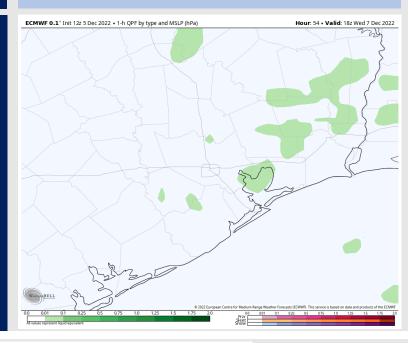

# **Forecast Discussion**

**Precip:** Wednesday looks to be similar with another shot of hit and miss pockets of drizzle and light rain showers possible for much of the day. Again, not an all day rain but chances will stick around.

### Precip Forecast: 4 PM CT