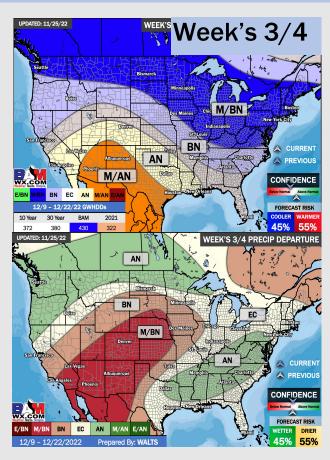

# Houston Pilots: 11/29/22

- > After rain moves out today, very low rain chances Fri/Sat/Sun afternoons. Week 1 temperatures to be slightly above normal.
- Week 2 is expected to be near normal for temperatures and near normal for rain chances into early December.
- > The weeks 3/4 timeframe looks to feature above normal temperatures and below normal risks for precipitation.