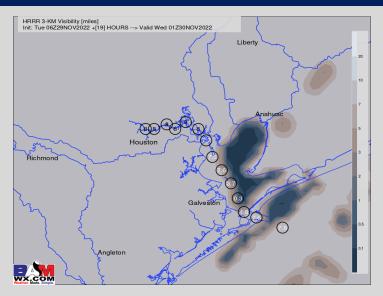

#### **5 PM TUE Visibility**

#### **Reduced Visibility Threat**

5 PM TUE - 7 AM Wed

Medium

- As noted in the slide above, eyeing the ~5-7 PM timeframe Tuesday where the potential for more dense / widespread fog would start to increase again.
- Within the overall Tuesday PM to Wednesday AM window, the highest overall risk for the most widespread and most dense fog comes between 2 AM and 6 AM Wednesday before the front passes.
- Currently targeting the ~7 AM timeframe Wednesday as a cold front will sweep through the area and turn the winds out of the N and eliminate the fog threat.
- > This threat for fog and less than 1 mile visibility exists for all stations.