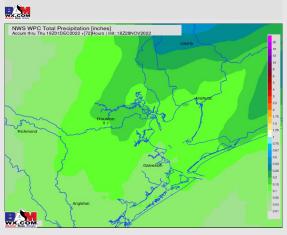

## **Forecast Discussion**

Precip: Scattered, hit and miss showers will continue to work through the area at ~60% chance given the spotty nature. Chances will continue through 5 PM, where shower/storm chances decrease to 30% until 10 PM. Favoring only a few pockets of drizzle/ very light rain heading into the overnight.

#### **Precip Forecast: 2 PM CT**

Wind Speed 12 PM CT

High Temps Tuesday