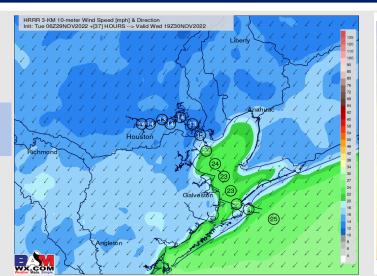

Wind: Winds will be out of the S/SSW most of the day. Winds N of Morgan's Point will be 5-10 kts and S of Morgan's Point will be 8-13 kts this morning. Around 11 AM winds will pick up and be 10-15 kts across all stations (a few gusts 15-20 kts will be possible). Around 8 PM winds will begin to calm to 6 – 10 kts N of Morgan's Point and 10 – 14 kts S of Morgan's Point.

#### **Precip Forecast: 2 PM CT**

Wind Speed 12 PM CT

High Temps Tuesday