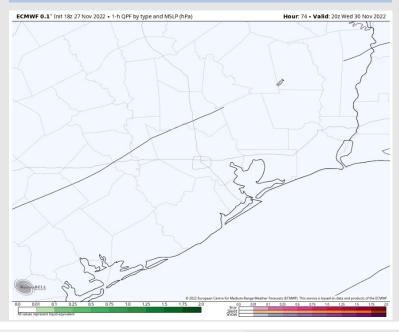

## **Forecast Discussion**

Precip: Scattered, hit and miss showers will continue to work through the area at ~60% chance given the spotty nature. Chances will continue through 5 PM, where shower/storm chances decrease to 30% until 10 PM. Favoring only a few pockets of drizzle/ very light rain heading into the overnight.

#### **Precip Forecast: 2 PM CT**

Wind Speed 12 PM CT

High Temps Tuesday