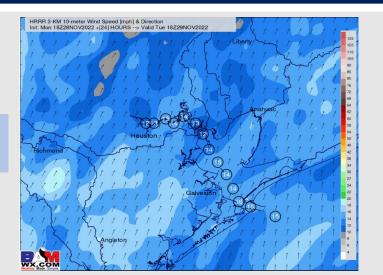

Wind: Winds will be out of the S/SSW most of the day. Winds N of Morgan's Point will be 5-10 kts and S of Morgan's Point will be 8-13 kts this morning. Around 11 AM winds will pick up and be 10-15 kts across all stations (a few gusts 15-20 kts will be possible). Around 8 PM winds will begin to calm to 6 – 10 kts N of Morgan's Point and 10 – 14 kts S of Morgan's Point.

#### **Precip Forecast: 2 PM CT**

Wind Speed 12 PM CT

High Temps Tuesday