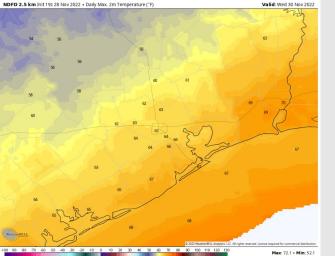

Temps: High temps Wednesday will be in the mid 60s F across all stations, Boarding station will be in the upper 60s F.

Visibility: Patchy fog will continue to be possible before daybreak, however the cold front likely ushers any fog out of the area around daybreak. More on the slides above.

#### **Precip Forecast: 2 PM CT**

Wind Speed 11 AM CT

High Temps Wednesday