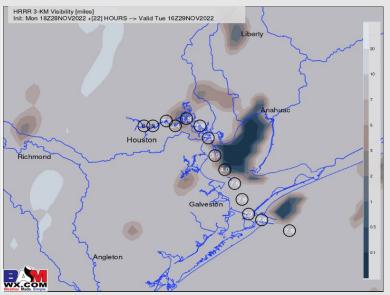

## **10** AM TUE Visibility

#### **Reduced Visibility Threat**

NOW - 4 PM TUE

Medium

- Ongoing widespread, dense fog will continue to be a threat out through the mid-morning hours (~9-10 AM) when the potential for fog will still continue afterwards, however the chance for fog is lower and any fog would likely be a bit more broken/patchy in nature.
- Scattered showers + a lower cloud deck in the late AM/early PM will still lead to lower visibility, but 10AM 5 PM looks to be a window where most stations are looking at visibilities of 2-5 miles. But to re-iterate, there is still a chance that fog lingers in patchy areas in this period.
- Winds will also increase in this period and will help keep the fog chances lower than early Wed AM as discussed on the following slide.
- > Eyeing the early evening hours (~5-7 PM Tuesday) window where fog can slowly start to increase across the area and lead to more issues.