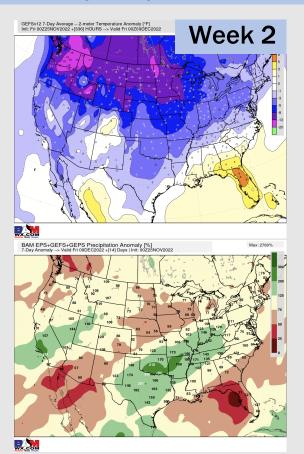

# Houston Pilots: 11/29/22

- > After rain moves out today, very low rain chances Fri/Sat/Sun afternoons. Week 1 temperatures to be slightly above normal.
- Week 2 is expected to be near normal for temperatures and near normal for rain chances into early December.
- > The weeks 3/4 timeframe looks to feature above normal temperatures and below normal risks for precipitation.