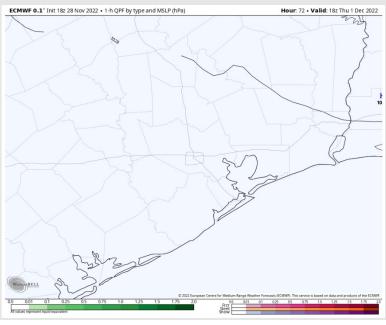

gh Temps Wednesday

# Houston Pilots: Thurs. 11/28/2022





## **Forecast Discussion**

**Precip:** Anticipating dry conditions Thursday.

Wind: Sustained winds from the NE throughout the majority of the day will shift more easterly by 6 PM and remain as such for the rest of the evening. Winds N of Morgan's Point will be 5 - 10 kts and winds S of Morgan's Point will be more elevated at 10 - 16 kts. Wind gust of up to 18 kts will be possible N of Morgan's point until 12 PM, and gusts S of Morgan's Point of up to 23 kts will be possible until 2 PM.

Temps: High temps Thursday will be in the mid to upper 70s F. The Boarding Station will be sitting around 70 F.

Visibility: Not anticipating visibility concerns, as winds will be elevated + unfavorable direction.

## Precip Forecast: 12 PM CT



Wind Speed 10 AM CT





High Temps Thursday

# Houston Pilots: 11/29/22











- > After rain moves out today, very low rain chances Fri/Sat/Sun afternoons. Week 1 temperatures to be slightly above normal.
- Week 2 is expected to be near normal for temperatures and near normal for rain chances into early December.
- > The weeks 3/4 timeframe looks to feature above normal temperatures and below normal risks for precipitation.