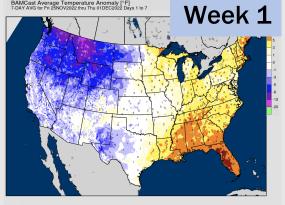

# Houston Pilots: 11/29/22

- > After rain moves out today, very low rain chances Fri/Sat/Sun afternoons. Week 1 temperatures to be slightly above normal.
- Week 2 is expected to be near normal for temperatures and near normal for rain chances into early December.
- > The weeks 3/4 timeframe looks to feature above normal temperatures and below normal risks for precipitation.