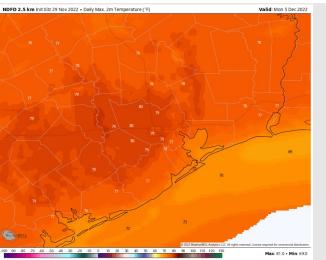

ston Pilots: Thurs. 11/28/2022





## **Forecast Discussion**

**Precip:** Anticipating dry conditions Thursday.

Wind: Sustained winds from the NE throughout the majority of the day will shift more easterly by 6 PM and remain as such for the rest of the evening. Winds N of Morgan's Point will be 5 - 10 kts and winds S of Morgan's Point will be more elevated at 10 - 16 kts. Wind gust of up to 18 kts will be possible N of Morgan's point until 12 PM, and gusts S of Morgan's Point of up to 23 kts will be possible until 2 PM.

Temps: High temps Thursday will be in the mid to upper 70s F. The Boarding Station will be sitting around 70 F.

Visibility: Not anticipating visibility concerns, as winds will be elevated + unfavorable direction.

## Precip Forecast: 12 PM CT



Wind Speed 10 AM CT





High Temps Thursday

# Houston Pilots: 11/29/22











- > After rain moves out today, very low rain chances Fri/Sat/Sun afternoons. Week 1 temperatures to be slightly above normal.
- Week 2 is expected to be near normal for temperatures and near normal for rain chances into early December.
- > The weeks 3/4 timeframe looks to feature above normal temperatures and below normal risks for precipitation.