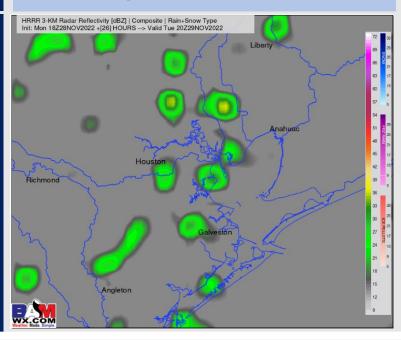

## **Forecast Discussion**

Precip: Scattered, hit and miss showers will continue to work through the area at ~60% chance given the spotty nature. Chances will continue through 5 PM, where shower/storm chances decrease to 30% until 10 PM. Favoring only a few pockets of drizzle/ very light rain heading into the overnight.

#### **Precip Forecast: 2 PM CT**

Wind Speed 12 PM CT

High Temps Tuesday