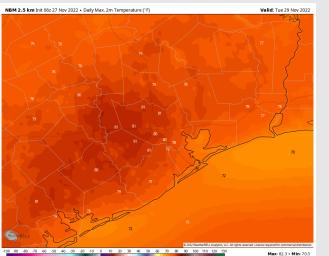

Temps: High temps will be near 80 F N of Morgan's Point and low/mid 70s F S of Morgan's Point.

Visibility: See slides above for more information.

#### **Precip Forecast: 2 PM CT**

Wind Speed 12 PM CT

High Temps Tuesday