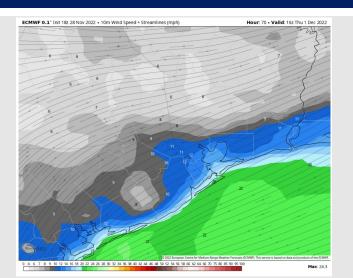

ouston Pilots: Thurs. 11/28/2022





## **Forecast Discussion**

**Precip:** Anticipating dry conditions Thursday.

Wind: Sustained winds from the NE throughout the majority of the day will shift more easterly by 6 PM and remain as such for the rest of the evening. Winds N of Morgan's Point will be 5 - 10 kts and winds S of Morgan's Point will be more elevated at 10 - 16 kts. Wind gust of up to 18 kts will be possible N of Morgan's point until 12 PM, and gusts S of Morgan's Point of up to 23 kts will be possible until 2 PM.

Temps: High temps Thursday will be in the mid to upper 70s F. The Boarding Station will be sitting around 70 F.

Visibility: Not anticipating visibility concerns, as winds will be elevated + unfavorable direction.

## Precip Forecast: 12 PM CT



Wind Speed 10 AM CT





High Temps Thursday

# Houston Pilots: 11/29/22











- > After rain moves out today, very low rain chances Fri/Sat/Sun afternoons. Week 1 temperatures to be slightly above normal.
- Week 2 is expected to be near normal for temperatures and near normal for rain chances into early December.
- > The weeks 3/4 timeframe looks to feature above normal temperatures and below normal risks for precipitation.