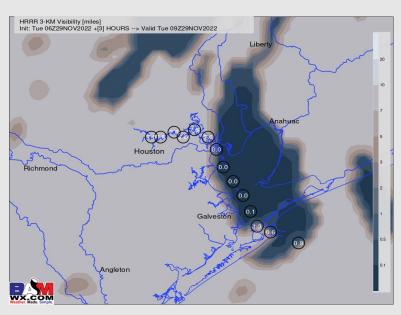

#### **6 AM TUE Visibility**

#### **Reduced Visibility Threat**

NOW - 4 PM TUE

Medium

- Ongoing widespread, dense fog will continue to be a threat out through the mid-morning hours (~9-10 AM) when the potential for fog will still continue afterwards, however the chance for fog is lower and any fog would likely be a bit more broken/patchy in nature.
- Scattered showers + a lower cloud deck in the late AM/early PM will still lead to lower visibility, but 10AM 5 PM looks to be a window where most stations are looking at visibilities of 2-5 miles. But to re-iterate, there is still a chance that fog lingers in patchy areas in this period.
- Winds will also increase in this period and will help keep the fog chances lower than early Wed AM as discussed on the following slide.
- > Eyeing the early evening hours (~5-7 PM Tuesday) window where fog can slowly start to increase across the area and lead to more issues.