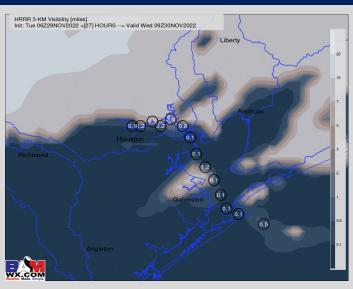

Radar/NWS Alerts: 5:00 AM CT

As always, please do not hesitate to reach out to us with any forecast questions via the chat option on the Weather Porthole or our on-call number, (317)-560-8122 press 1 for forecast questions.

#### **6 AM TUE Visibility**

## **10** AM TUE Visibility

#### **Reduced Visibility Threat**

NOW - 4 PM TUE

Medium

- Ongoing widespread, dense fog will continue to be a threat out through the mid-morning hours (~9-10 AM) when the potential for fog will still continue afterwards, however the chance for fog is lower and any fog would likely be a bit more broken/patchy in nature.
- Scattered showers + a lower cloud deck in the late AM/early PM will still lead to lower visibility, but 10AM 5 PM looks to be a window where most stations are looking at visibilities of 2-5 miles. But to re-iterate, there is still a chance that fog lingers in patchy areas in this period.
- Winds will also increase in this period and will help keep the fog chances lower than early Wed AM as discussed on the following slide.
- > Eyeing the early evening hours (~5-7 PM Tuesday) window where fog can slowly start to increase across the area and lead to more issues.