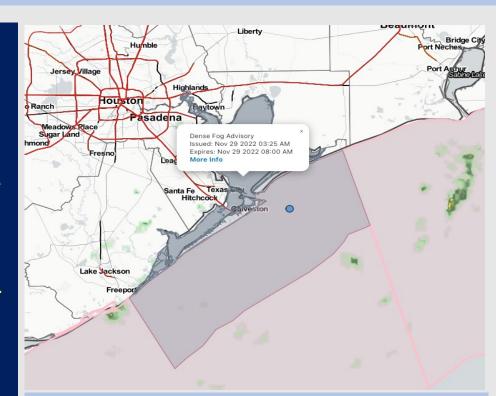

Radar/NWS Alerts: 5:00 AM CT

As always, please do not hesitate to reach out to us with any forecast questions via the chat option on the Weather Porthole or our on-call number, (317)-560-8122 press 1 for forecast questions.

# **Houston Pilots Visibility Report**

#### **Reduced Visibility Threat**

NOW - 4 PM TUE

Medium

- Ongoing widespread, dense fog will continue to be a threat out through the mid-morning hours (~9-10 AM) when the potential for fog will still continue afterwards, however the chance for fog is lower and any fog would likely be a bit more broken/patchy in nature.
- Scattered showers + a lower cloud deck in the late AM/early PM will still lead to lower visibility, but 10AM 5 PM looks to be a window where most stations are looking at visibilities of 2-5 miles. But to re-iterate, there is still a chance that fog lingers in patchy areas in this period.
- Winds will also increase in this period and will help keep the fog chances lower than early Wed AM as discussed on the following slide.
- > Eyeing the early evening hours (~5-7 PM Tuesday) window where fog can slowly start to increase across the area and lead to more issues.