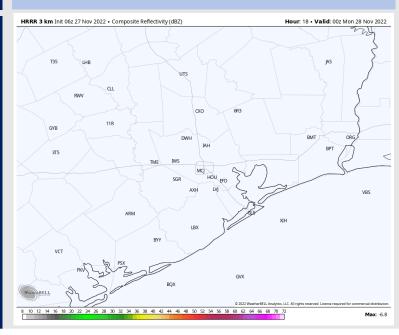

### **Forecast Discussion**

**Precip:** Anticipating dry conditions throughout the day today.

Wind: Sustained winds from the W through the AM. Winds S of Morgan's Point 13 – 19 kts early in the AM with winds N of Morgan's Point 5-10 kts. After 11 AM, all winds 8 – 14 kts until 3 PM. After 3 PM, winds gradually weaken and shift from the N for all stations. After 8 PM, winds S of Morgan's Point will increase once again to 12-17 kts.

Temps: High temperatures today will be in the high 60s/low 70s F across all stations.

**Visibility:** Not anticipating fog at this time.