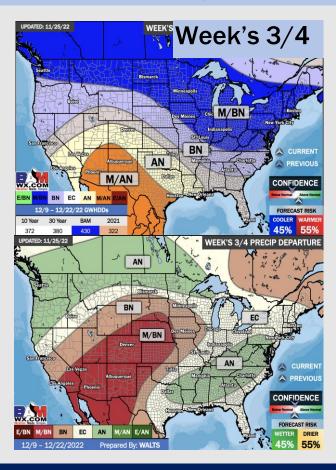

### Houston Pilots: 11/27/2022

- Next rain chances on Tuesday Wednesday AM of this coming week. Week 1 temperatures to be slightly above normal.
- Week 2 is expected to be near normal for temperatures and near normal for rain chances into early December.
- > The weeks 3/4 timeframe looks to feature above normal temperatures and below normal risks for precipitation.