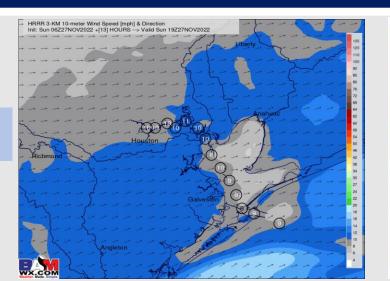

### **Houston Pilots Wind Report**

Sustained wind 13 Knots

Gusts 18 Knots

Wind from the N

Example

WS: 13

G:18

N

See slides below for official thoughts on winds.

### **Forecast Discussion**

**Precip:** Anticipating dry conditions throughout the day today.

Wind: Sustained winds from the W through the AM. Winds S of Morgan's Point 13 – 19 kts early in the AM with winds N of Morgan's Point 5-10 kts. After 11 AM, all winds 8 – 14 kts until 3 PM. After 3 PM, winds gradually weaken and shift from the N for all stations. After 8 PM, winds S of Morgan's Point will increase once again to 12-17 kts.