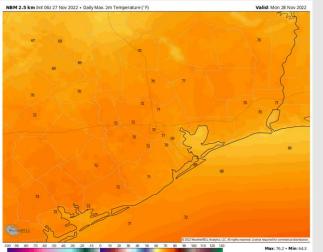

**Temps:** Highs temps Monday near 70 F for all stations.

Visibility: Not anticipating any fog concerns Monday AM. Will need to monitor late Monday PM into Tuesday AM for reduced visibility.

#### Precip Forecast: 12 PM CT

Wind Speed 6 PM CT

High Temps Monday