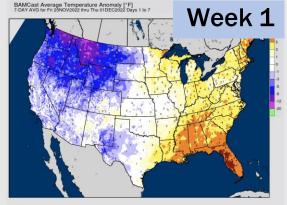

### Houston Pilots: 11/27/2022

- Next rain chances on Tuesday Wednesday AM of this coming week. Week 1 temperatures to be slightly above normal.
- Week 2 is expected to be near normal for temperatures and near normal for rain chances into early December.
- > The weeks 3/4 timeframe looks to feature above normal temperatures and below normal risks for precipitation.