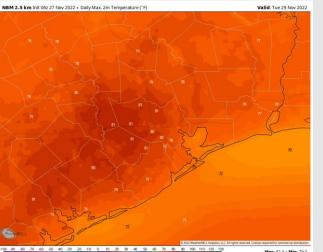

Temps: High temps will be near 80 F N of Morgan's Point and low/mid 70s F S of Morgan's Point.

Visibility: Patchy to dense fog will be likely with a low cloud deck for both Tuesday AM and PM. More details to come as we get closer to date.

#### **Precip Forecast: 9 AM CT**

Wind Speed 4 PM CT

High Temps Tuesday