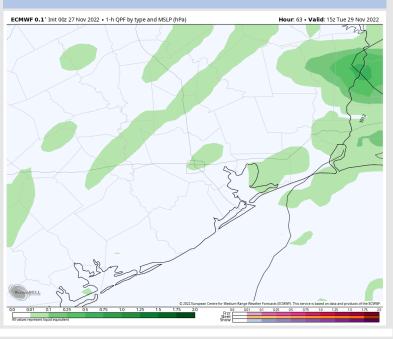

#### **Forecast Discussion**

Precip: Favoring dry conditions until 3 AM to which scattered showers and storms begin to work into the region (40% chance of rain). Chances will continue through 4 PM, where shower/storm chances decrease to 10-20% until 9 PM. Favoring dry conditions after 9 PM. A low-end severe risk will be possible with the main concern of gusty winds.

#### **Precip Forecast: 9 AM CT**

Wind Speed 4 PM CT

High Temps Tuesday