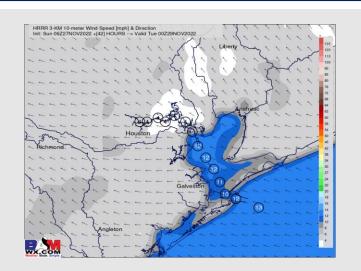

#### Precip Forecast: 12 PM CT

Wind Speed 6 PM CT

High Temps Monday

Wind: SSE winds in the morning will shift to the SSW by 8 AM and remain as such for the rest of the day. Winds N of Morgan's Point will by 8-13 kts and S of Morgan's Point will be 11-16 kts. Around 11 AM winds will pick up and be 14-20 kts across all stations. Around 8 PM winds will begin to calm to 6-10 kts N of Morgan's Point and 10-14 kts S of Morgan's Point. Wind gusts of 26-30 kts will be possible in the early afternoon.