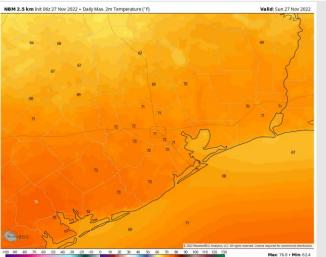

Temps: High temperatures today will be in the high 60s/low 70s F across all stations.

**Visibility:** Not anticipating fog at this time.

#### **Precip Forecast: 6 PM CT**

High Temps Today