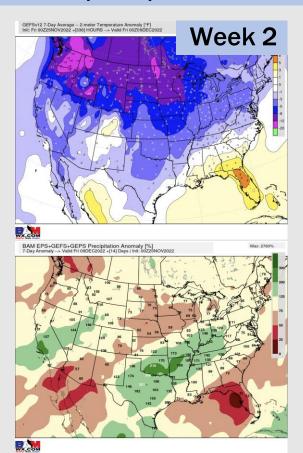

### Houston Pilots: 11/27/2022

- Next rain chances on Tuesday Wednesday AM of this coming week. Week 1 temperatures to be slightly above normal.
- Week 2 is expected to be near normal for temperatures and near normal for rain chances into early December.
- > The weeks 3/4 timeframe looks to feature above normal temperatures and below normal risks for precipitation.