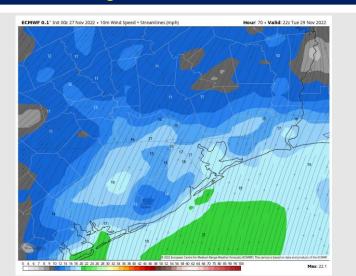

Wind: SSE winds in the morning will shift to the SSW by 8 AM and remain as such for the rest of the day. Winds N of Morgan's Point will by 8-13 kts and S of Morgan's Point will be 11-16 kts. Around 11 AM winds will pick up and be 14-20 kts across all stations. Around 8 PM winds will begin to calm to 6-10 kts N of Morgan's Point and 10-14 kts S of Morgan's Point. Wind gusts of 26-30 kts will be possible in the early afternoon.

#### **Precip Forecast: 9 AM CT**

Wind Speed 4 PM CT

High Temps Tuesday