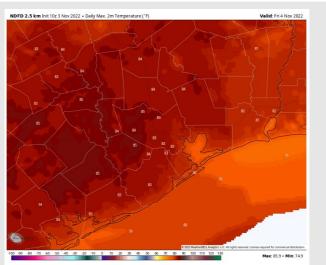

Temps: High temperatures on Friday will be in the mid to upper 70s F near the boarding station and low to mid 80s F at all other stations.

Visibility: Not anticipating any visibility concerns for the overnight.

#### Precip Forecast: 1 PM CT

Wind Speed 3 PM CT

High Temps Friday