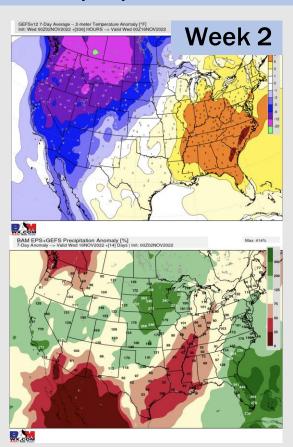

### Houston Pilots: 11/2/2022

- > Temperatures expected to be slightly above normal next week. More widespread chances of precipitation going into tomorrow.
- Week 2 to feature slightly above normal temperatures and below normal precipitation.
- > The weeks 3/4 timeframe into November looks to feature above normal temperatures and slightly below normal to normal risks for precipitation.