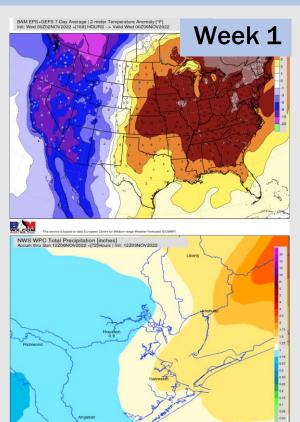

### Houston Pilots: 11/2/2022

- > Temperatures expected to be slightly above normal next week. More widespread chances of precipitation going into tomorrow.
- Week 2 to feature slightly above normal temperatures and below normal precipitation.
- > The weeks 3/4 timeframe into November looks to feature above normal temperatures and slightly below normal to normal risks for precipitation.