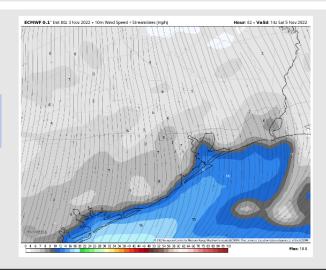

# Houston Pilots: Fri. 11/4/2022

#### **Forecast Discussion**

Precip: Anticipating dry conditions until 6AM Friday. Then a 30-40% chance of scattered showers will move into the area and continue throughout the evening. Around 11 PM, a more pronounced line of storms will enter the region that will continue through the early AM Saturday. Gusty winds will be the main risk with this line as well as a low-end tornado risk.

Wind: Sustained winds out of the SE at 6 - 10 kts N of Morgan's Point and 10 - 15 kts S of Morgan's Point until 9 AM. From 10 AM - 6 PM, winds increase to 14 - 19 kts for all stations. After 1AM, winds shift directions out of the NNE due to the passage of a cold front and decrease N of Morgan's Point to 10 -15 kts for the rest of the evening but remain elevated at all other stations. Gusts of 24 - 29 kts possible across all stations in the afternoon and gusts of 30 - 35 kts associated with the front from 11 PM - 2 AM.

#### Precip Forecast: 1 PM CT

Wind Speed 3 PM CT

High Temps Friday