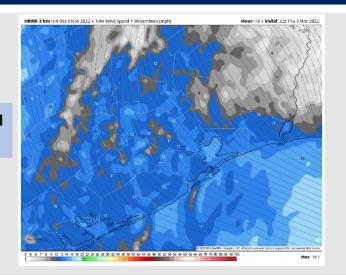

Wind: Sustained winds out of the SE at 6 - 10 kts N of Morgan's Point and 10 - 15 kts S of Morgan's Point until 9 AM. From 10 AM - 6 PM, winds increase to 14 - 19 kts for all stations. After 1AM, winds shift directions out of the NNE due to the passage of a cold front and decrease N of Morgan's Point to 10 -15 kts for the rest of the evening but remain elevated at all other stations. Gusts of 24 - 29 kts possible across all stations in the afternoon and gusts of 30 - 35 kts associated with the front from 11 PM - 2 AM.

#### Precip Forecast: 1 PM CT

Wind Speed 3 PM CT

High Temps Friday