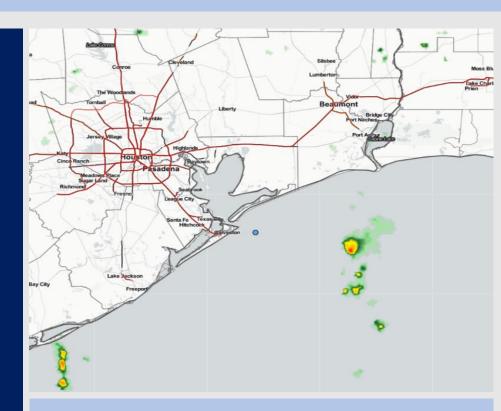

Radar/ NWS Alerts: 6:00 AM CT

As always, please do not hesitate to reach out to us with any forecast questions via the chat option on the Weather Porthole or our on-call number, (317)-560-8122 press 1 for forecast questions.