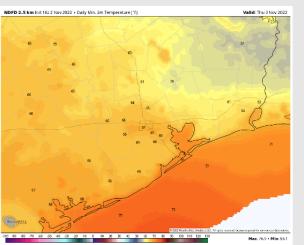

# Houston Pilots: Sat. 11/5/2022

Temps: High temps Saturday near 70 F at the boarding station and in the lower 70s F at all other stations.

Visibility: Not anticipating any visibility concerns at this time.

#### **Precip Forecast: 2 PM CT**

Wind Speed 9 PM CT

High Temps Saturday