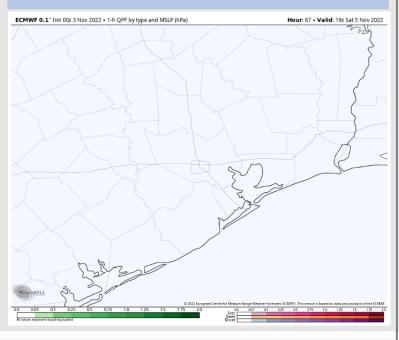

# Houston Pilots: Sat. 11/5/2022

### **Forecast Discussion**

Precip: Anticipating line of showers/storms from Friday to continue to move through the area early Saturday AM. Then favoring dry conditions throughout the rest of the day.

Wind: Sustained N winds at 5-9 knots for stations N of Morgan's Point and 9-13 knots for stations S of Morgan's Point until 12 PM. For the rest of the night, winds gradually weaken to 4-7 knots and shift over from the SE for all stations.

Temps: High temps Saturday near 70 F at the boarding station and in the lower 70s F at all other stations.

Visibility: Not anticipating any visibility concerns at this time.

#### **Precip Forecast: 2 PM CT**

Wind Speed 9 PM CT

High Temps Saturday