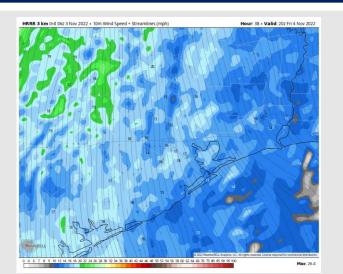

Wind: Sustained winds out of the SE at 6 - 10 kts N of Morgan's Point and 10 - 15 kts S of Morgan's Point until 9 AM. From 10 AM - 6 PM, winds increase to 14 - 19 kts for all stations. After 1AM, winds shift directions out of the NNE due to the passage of a cold front and decrease N of Morgan's Point to 10 -15 kts for the rest of the evening but remain elevated at all other stations. Gusts of 24 - 29 kts possible across all stations in the afternoon and gusts of 30 - 35 kts associated with the front from 11 PM - 2 AM.

#### Precip Forecast: 1 PM CT

Wind Speed 3 PM CT

High Temps Friday