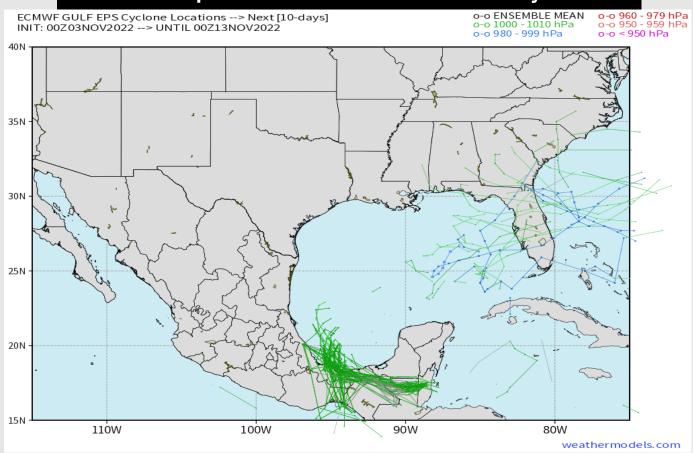

### **Houston Pilots Extended Range Tropical Report**

### **European Data Tracks Next 10 Days**

There are no tropical threats anticipated for SE TX over the next 7-10 days.