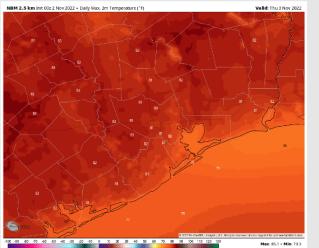

#### **Precip Forecast: 7 AM CT**

Wind Speed 5 PM CT

High Temps Thurs

Temps: High temps will be in the mid 70s F near the boarding station and near 80 F for all other stations.

**Visibility:** Pockets of lower visibilities possible this AM. Check visibility report for more details.