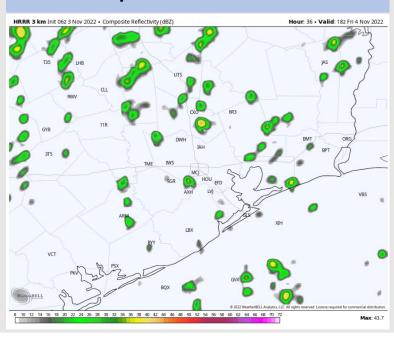

#### **Forecast Discussion**

Precip: Anticipating dry conditions until 6AM Friday. Then a 30-40% chance of scattered showers will move into the area and continue throughout the evening. Around 11 PM, a more pronounced line of storms will enter the region that will continue through the early AM Saturday. Gusty winds will be the main risk with this line as well as a low-end tornado risk.

#### Precip Forecast: 1 PM CT

Wind Speed 3 PM CT

High Temps Friday