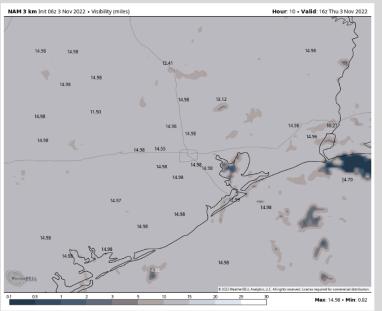

# **Houston Pilots Visibility Report**

#### **11** AM THU Visibility (miles)

#### Confidence

Below Normal

### **Reduced Visibility Threat**

Current - 11 AM

Low-Medium

- > Pockets of reduced visibility being noted this morning with visibilities in spots of 5-6 miles.
- > Given lower levels of the atmosphere being saturated, pockets of reduced visibility via patchy fog, mist, drizzle, will be possible out through mid-late morning.
- > These limited visibilities will be possible for all stations but does not look to be a continuous widespread threat.
- > Visibilities dropping to 2-4 miles in a hit or miss nature will be possible, but any further reduction is not favored.