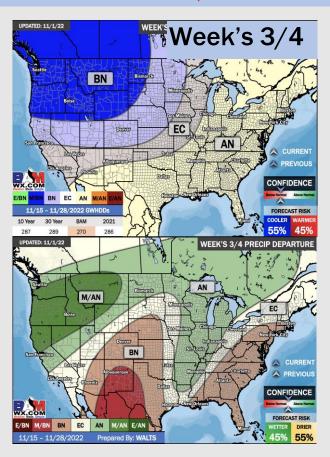

### Houston Pilots: 11/2/2022

- > Temperatures expected to be slightly above normal next week. More widespread chances of precipitation going into tomorrow.
- Week 2 to feature slightly above normal temperatures and below normal precipitation.
- > The weeks 3/4 timeframe into November looks to feature above normal temperatures and slightly below normal to normal risks for precipitation.