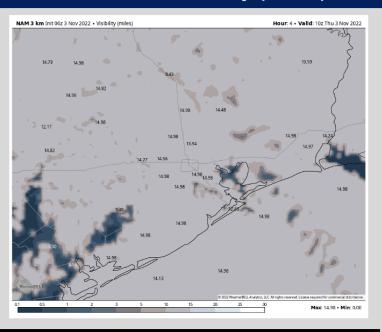

# **Houston Pilots Visibility Report**

#### **5 AM THU Visibility (miles)**

#### Confidence

Below Normal

### **Reduced Visibility Threat**

Current - 11 AM

Low-Medium

- > Pockets of reduced visibility being noted this morning with visibilities in spots of 5-6 miles.
- > Given lower levels of the atmosphere being saturated, pockets of reduced visibility via patchy fog, mist, drizzle, will be possible out through mid-late morning.
- > These limited visibilities will be possible for all stations but does not look to be a continuous widespread threat.
- > Visibilities dropping to 2-4 miles in a hit or miss nature will be possible, but any further reduction is not favored.