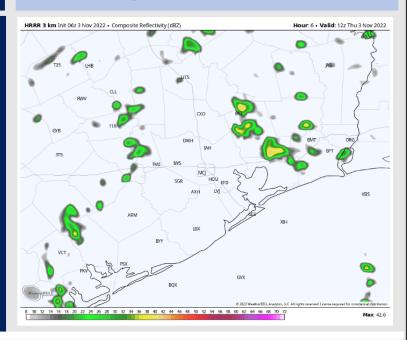

### **Forecast Discussion**

**Precip:** Anticipating a 20% chance for isolated hit and miss showers throughout the day today.

Wind: Winds out of the SE throughout the day. Winds at 4-9 kts for all stations AM. Around 2 PM, winds gradually pick up to 8-13 kts for all stations for the rest of the day.

#### **Precip Forecast: 7 AM CT**

Wind Speed 5 PM CT

High Temps Thurs