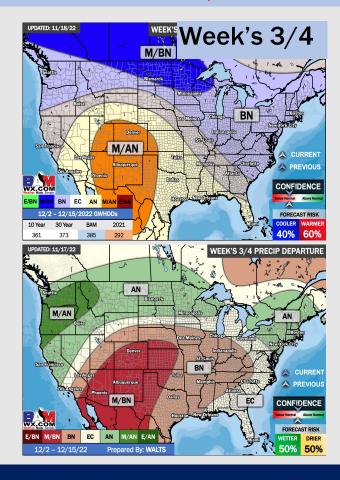

## **Houston Pilots: 11/23/22**

- > Temperatures expected to be much below normal this week. A quieter mid-week is followed by rain chances Thursday/ Friday.
- > Week 2 is expected to warm things up and dry things out working into early December.
- ➤ The weeks ¾ timeframe looks to feature above normal temperatures and below normal risks for precipitation.