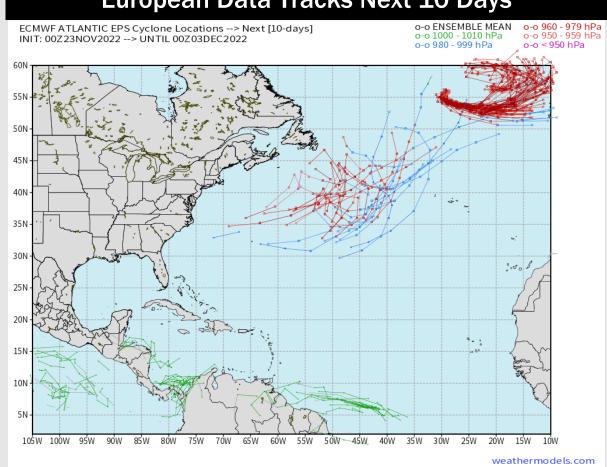

### **Houston Pilots Extended Range Tropical Report**

Not anticipating any tropical activity for SE TX over the next 10 days.

**Below Normal** 