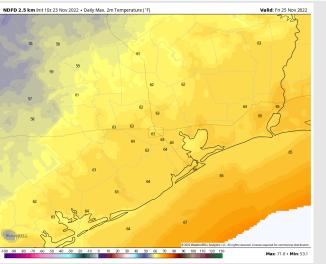

# Houston Pilots: Fri. 11/25/2022

Temps: High temps Friday will be in the mid 60s F across all stations.

Visibility: Reduction in visibility to less than 3 miles will be possible for brief periods (30 minutes) under heavier rain cells

#### **Precip Forecast: 12 PM CT**

Wind Speed 3 PM CT

High Temps Friday