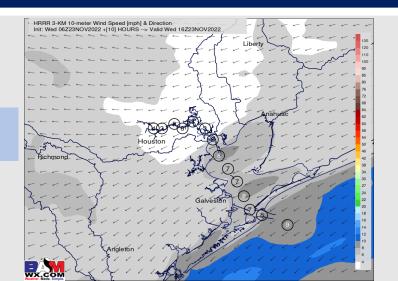

### **Forecast Discussion**

**Precip:** Favoring dry conditions today with rain chances staying NW/W of stations.

Wind: Sustained winds out of the NE at 4-8 kts for stations N of Morgan's Point and 10-15 kts for stations S of Morgan's Point until 12 PM. After 12 PM, winds gradually weaken to 5-10 kts for all stations and shift out of the E for the rest of the day. After 7/8 PM, winds in the Gulf will pick up to 17 kts.