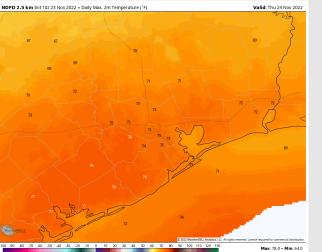

Temps: Warming trend continues. High temps will be in the upper 60s F to lower 70s F across all stations.

Visibility: Visibilities could briefly reduce to less than 3 miles under moderate rain bands.