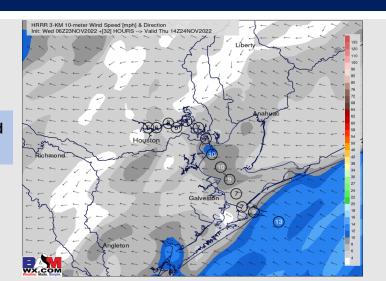

Wind: Favoring winds out of the E for the morning and early afternoon. Winds N of Morgan's Point will be at 3 – 8 kts and S of Morgan's Point will be 9 – 14 kts. After 12 PM winds across all stations will subside to 2 – 7 kts with variable directions.