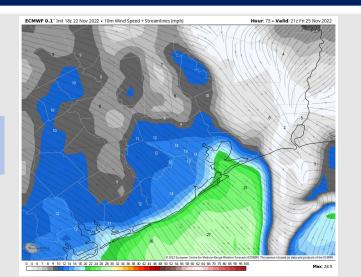

# Houston Pilots: Fri. 11/25/2022

Wind: Clam and variable winds in the early morning will gradually increase to 8 – 13 kts across all stations by 5 AM. Winds will then increase even more from 12 PM – 3PM to 12 – 17 kts N of Morgan's Point, and 17 – 23 kts S of Morgan's Point and remain elevated from 3 PM – 12 AM. Wind gusts could be as high as 27 - 30 kts at the Boarding Station and 11/12 from 3 – 7 PM.

#### **Precip Forecast: 12 PM CT**

Wind Speed 3 PM CT

High Temps Friday