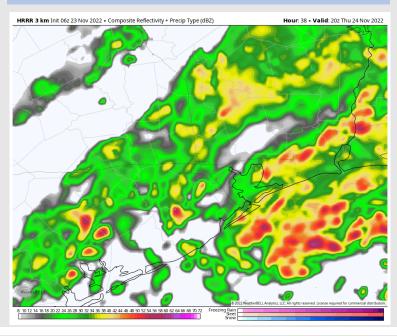

### **Forecast Discussion**

Precip: Anticipating a rainy day. Scattered showers and thunderstorms will enter the region around 5 AM and become fairly widespread until 6 PM (~80%). From 6 PM through the rest of the night, rain chances will drop to ~40%. A few locally stronger thunderstorms cannot be ruled out on the day Thursday