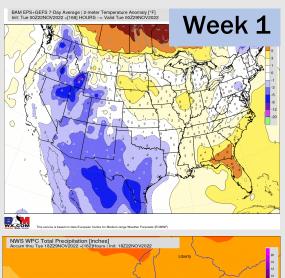

## **Houston Pilots: 11/23/22**

- > Temperatures expected to be much below normal this week. A quieter mid-week is followed by rain chances Thursday/ Friday.
- > Week 2 is expected to warm things up and dry things out working into early December.
- ➤ The weeks ¾ timeframe looks to feature above normal temperatures and below normal risks for precipitation.