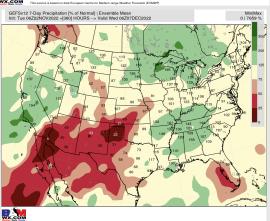

## **Houston Pilots: 11/23/22**

- > Temperatures expected to be much below normal this week. A quieter mid-week is followed by rain chances Thursday/ Friday.
- > Week 2 is expected to warm things up and dry things out working into early December.
- ➤ The weeks ¾ timeframe looks to feature above normal temperatures and below normal risks for precipitation.