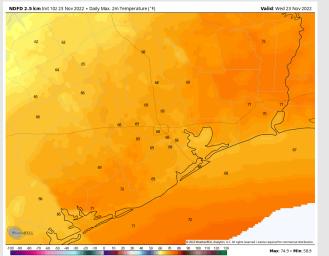

**Temps:** High temperatures will be in the mid 60s for all stations.

**Visibility:** Not anticipating any visibility concerns at this time.