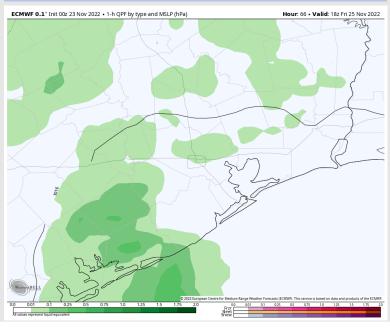

# Houston Pilots: Fri. 11/25/2022

### **Forecast Discussion**

Precip: A slight chance (30%) for exiting showers and storms in the early morning from 12 AM – 2 AM. Then anticipating a dry slot from 2 AM – 9 AM. By 11 AM, more widespread showers and storms will enter the region (70 % chance) and last until 8 PM. Anticipating dry conditions after 8 PM.

#### **Precip Forecast: 12 PM CT**

Wind Speed 3 PM CT

High Temps Friday