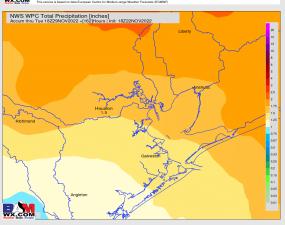

### **Houston Pilots Extended Range Tropical Report**

Not anticipating any tropical activity for SE TX over the next 10 days.

**Below Normal** 

### **Forecast Discussion**

**Precip:** Favoring dry conditions today with rain chances staying NW/W of stations.

Wind: Sustained winds out of the NE at 4-8 kts for stations N of Morgan's Point and 10-15 kts for stations S of Morgan's Point until 12 PM. After 12 PM, winds gradually weaken to 5-10 kts for all stations and shift out of the E for the rest of the day. After 7/8 PM, winds in the Gulf will pick up to 17 kts.

### **Forecast Discussion**

Precip: Anticipating a rainy day. Scattered showers and thunderstorms will enter the region around 5 AM and become fairly widespread until 6 PM (~80%). From 6 PM through the rest of the night, rain chances will drop to ~40%. A few locally stronger thunderstorms cannot be ruled out on the day Thursday

### **Forecast Discussion**

Precip: A slight chance (30%) for exiting showers and storms in the early morning from 12 AM – 2 AM. Then anticipating a dry slot from 2 AM – 9 AM. By 11 AM, more widespread showers and storms will enter the region (70 % chance) and last until 8 PM. Anticipating dry conditions after 8 PM.