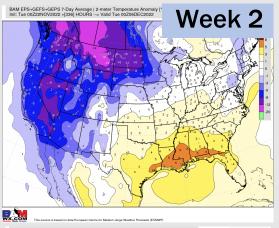

## **Houston Pilots: 11/23/22**

- > Temperatures expected to be much below normal this week. A quieter mid-week is followed by rain chances Thursday/ Friday.
- > Week 2 is expected to warm things up and dry things out working into early December.
- ➤ The weeks ¾ timeframe looks to feature above normal temperatures and below normal risks for precipitation.