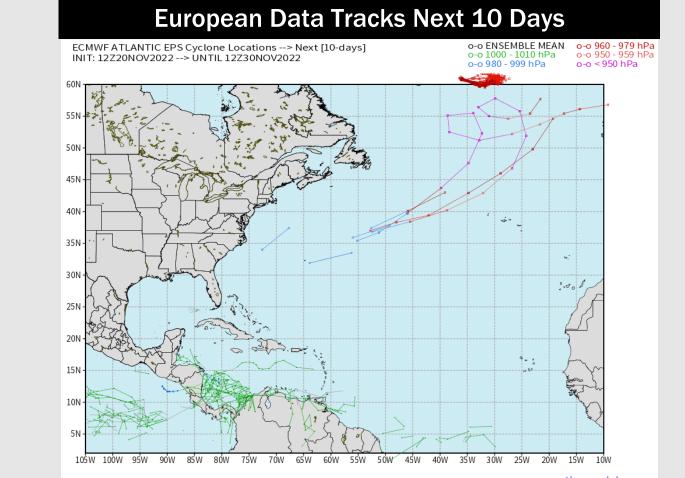

### **Houston Pilots Extended Range Tropical Report**

weathermodels.com

Not anticipating any tropical activity for SE TX over the next 10 days.