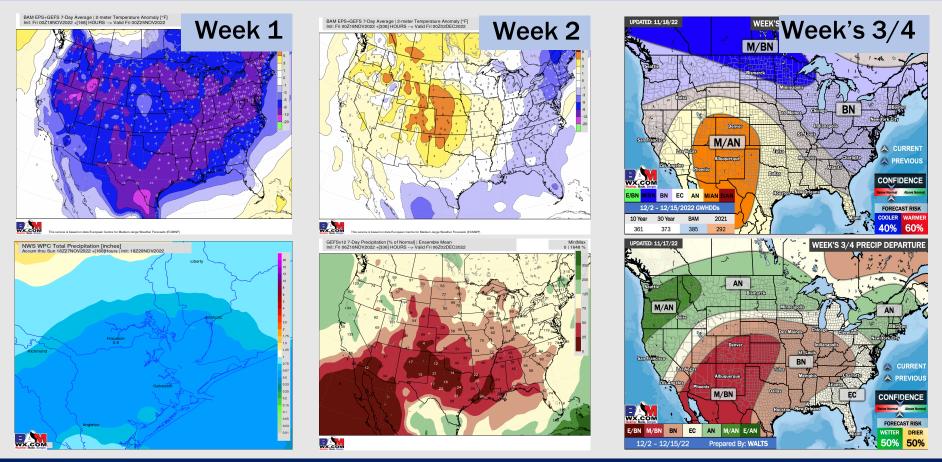

### Houston Pilots: 11/20/22

- Temperatures expected to be much below normal this week as much of the country is below average. Scattered showers/storms are expected the next few days.
- > Week 2 to feature below normal temperatures and below normal precipitation.
- The weeks <sup>3</sup>/<sub>4</sub> timeframe looks to feature above normal temperatures and below normal risks for precipitation.