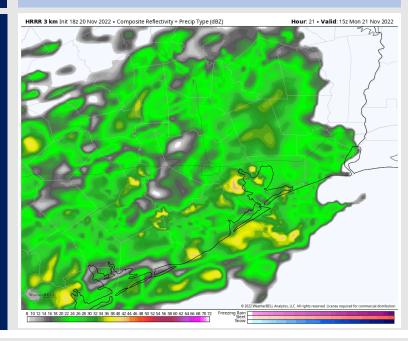

#### **Forecast Discussion**

Precip: Dry conditions expected through 4 PM today. Around 4 PM, scattered showers/storms will move into the area at 30/40% and continue through the rest of the day.

Wind: Sustained winds from the NE throughout the rest of the day today. Sustained winds N of Morgan's Point will be 4-7 kts, while winds S of Morgan's Point will be 11-18 kts for the rest of the day.

#### **Forecast Discussion**

Precip: A 30% chance of scattered showers in the morning from 12 AM – 6 AM. Anticipating rain to become more widespread by 6 AM with showers/thunderstorms lasting until 2 PM. From 2 PM to throughout the rest of the day, shower/storm chances become more isolated with 20% chances.