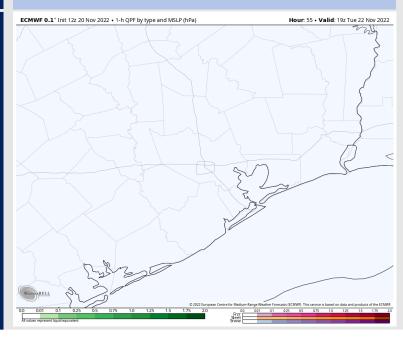

#### **Precip Forecast: 9 AM CT**

#### Precip Forecast: 1 PM CT

Wind Speed 10 AM CT

High Temps Tuesday