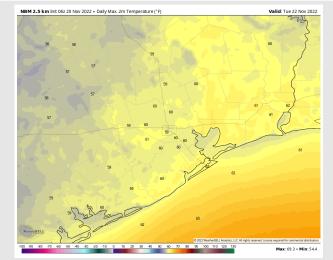

**Temps:** High temperatures will be low 60s F across all stations.

Visibility: Not anticipating any visibility concerns at this time.

#### Precip Forecast: 1 PM CT

Wind Speed 10 AM CT

High Temps Tuesday