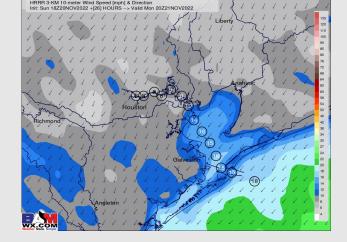

Wind: Sustained winds from the NE for the entire day. Winds N of Morgan's Point will be 5 – 10 kts. Winds S of Morgan's Point to expected to see winds of 15 – 20 kts through 2 PM. After 2 PM, winds S of Morgan's Point expected to calm a bit to 12-18 kts. Wind gusts of 20 – 22 kts will be possible all day S of Morgan's Point.

**Temps:** High temps will be in the mid 50s F near the boarding station and in the near 50 F for all other stations.

**Visibility:** Visibilities could briefly reduce to less than 3 miles under some of the moderate rain showers in the afternoon, mainly from 10 AM – 1 PM N of Morgan's Point.

#### **Precip Forecast: 9 AM CT**