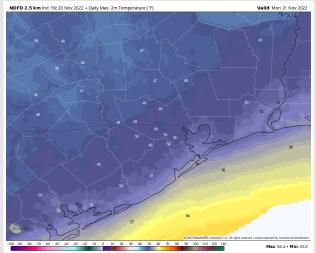

derstorms lasting until 2 PM. From 2 PM to throughout the rest of the day, shower/storm chances become more isolated with 20% chances.

Wind: Sustained winds from the NE for the entire day. Winds N of Morgan's Point will be 5 – 10 kts. Winds S of Morgan's Point to expected to see winds of 15 – 20 kts through 2 PM. After 2 PM, winds S of Morgan's Point expected to calm a bit to 12-18 kts. Wind gusts of 20 – 22 kts will be possible all day S of Morgan's Point.

**Temps:** High temps will be in the mid 50s F near the boarding station and in the near 50 F for all other stations.

**Visibility:** Visibilities could briefly reduce to less than 3 miles under some of the moderate rain showers in the afternoon, mainly from 10 AM – 1 PM N of Morgan's Point.

#### **Precip Forecast: 9 AM CT**









#### High Temps Monday

# Houston Pilots: Tue. 11/22/2022



#### **Forecast Discussion**

**Precip:** Anticipating dry conditions throughout the day on Tuesday.

Wind: Sustained winds out of the NE for the entire day. Winds N of Morgan's Point will be 3 - 8 kts and winds S of Morgan's Point will be 10 - 15 kts. Boarding Station will be slightly elevated at 12 - 17kts. After 11 AM, winds expected to calm to 2-4 kts for stations N of Morgan's Point and 4-9 kts for stations S of Morgan's Point for the rest of the day. Wing gusts between 17-22 kts possible around the boarding station in the AM.

**Temps:** High temperatures will be low 60s F across all stations.

Visibility: Not anticipating any visibility concerns at this time.

#### Precip Forecast: 1 PM CT



Wind Speed 10 AM CT





Hig