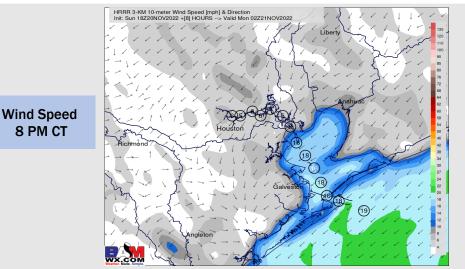

#### **Forecast Discussion**

Precip: Dry conditions expected through 4 PM today. Around 4 PM, scattered showers/storms will move into the area at 30/40% and continue through the rest of the day.

Wind: Sustained winds from the NE throughout the rest of the day today. Sustained winds N of Morgan's Point will be 4-7 kts, while winds S of Morgan's Point will be 11-18 kts for the rest of the day.

**Temps:** Low temperatures will be in the low 50s F near the boarding station and in the upper 40s F for all other stations.

Visibility: Not anticipating any visibility concerns at this time.

#### Precip Forecast: 8 PM CT

Low Temps Monday AM