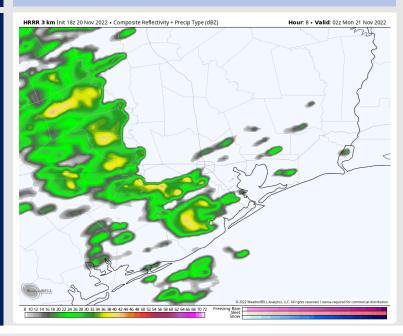

#### **Forecast Discussion**

Precip: Dry conditions expected through 4 PM today. Around 4 PM, scattered showers/storms will move into the area at 30/40% and continue through the rest of the day.

Wind: Sustained winds from the NE throughout the rest of the day today. Sustained winds N of Morgan's Point will be 4-7 kts, while winds S of Morgan's Point will be 11-18 kts for the rest of the day.

#### Precip Forecast: 8 PM CT

Low Temps Monday AM