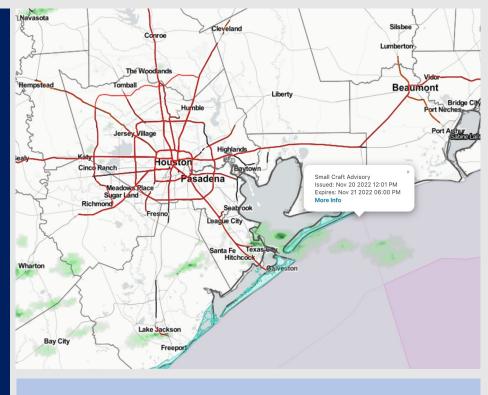

### Radar/NWS Alerts: 2:07 PM CT

As always, please do not hesitate to reach out to us with any forecast questions via the chat option on the Weather Porthole or our on-call number, (317)-560-8122 press 1 for forecast questions.