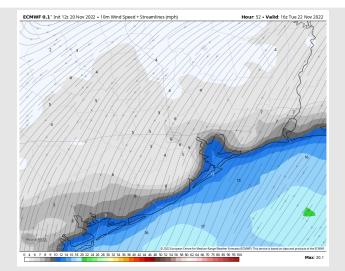

#### High Temps Monday

# Houston Pilots: Tue. 11/22/2022



#### **Forecast Discussion**

**Precip:** Anticipating dry conditions throughout the day on Tuesday.

Wind: Sustained winds out of the NE for the entire day. Winds N of Morgan's Point will be 3 - 8 kts and winds S of Morgan's Point will be 10 - 15 kts. Boarding Station will be slightly elevated at 12 - 17kts. After 11 AM, winds expected to calm to 2-4 kts for stations N of Morgan's Point and 4-9 kts for stations S of Morgan's Point for the rest of the day. Wing gusts between 17-22 kts possible around the boarding station in the AM.

**Temps:** High temperatures will be low 60s F across all stations.

Visibility: Not anticipating any visibility concerns at this time.

#### Precip Forecast: 1 PM CT



Wind Speed 10 AM CT





High Temps Tuesday

### Houston Pilots: 11/20/22





- Temperatures expected to be much below normal this week as much of the country is below average. Scattered showers/storms are expected the next few days.
- > Week 2 to feature below normal temperatures and below normal precipitation.
- The weeks <sup>3</sup>/<sub>4</sub> timeframe looks to feature above normal temperatures and below normal risks for precipitation.