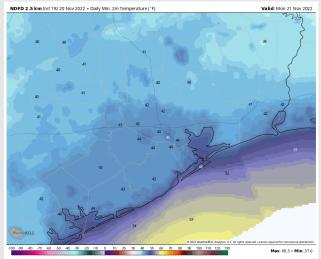

**Temps:** Low temperatures will be in the low 50s F near the boarding station and in the upper 40s F for all other stations.

Visibility: Not anticipating any visibility concerns at this time.

#### Precip Forecast: 8 PM CT

Low Temps Monday AM