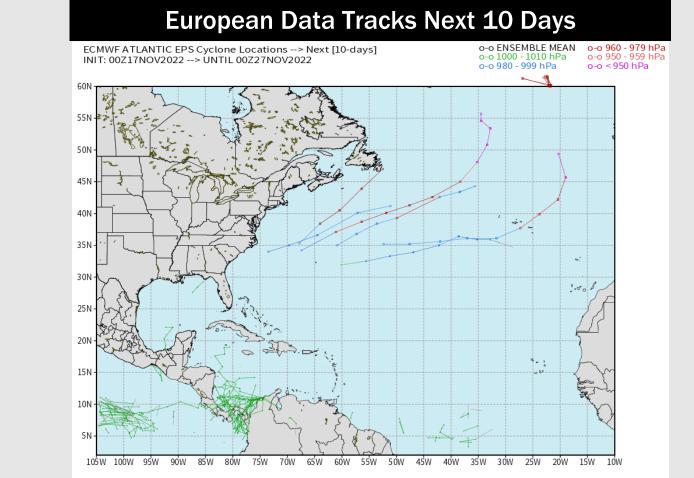

### **Houston Pilots Extended Range Tropical Report**

weathermodels.com

Not anticipating any tropical activity for SE TX over the next 10 days.