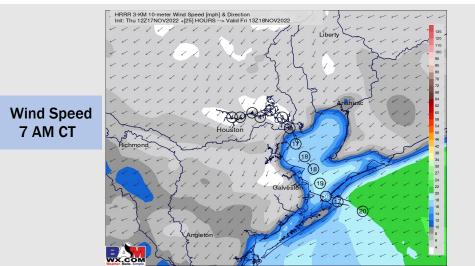

Wind: Sustained winds from the E/NE for all day Friday. Winds starting at 1-5 kts for stations N of Morgan's Point and 10 - 15 kts for stations S of Morgan's Point gradually increase through the AM. By 8 AM, winds N of Morgan's Point at 8-13 kts and 15-20 kts for stations S of Morgan's Point. These winds sustain for the rest of the day. Wind gusts of up to 25 kts are possible around 8 AM around the boarding station.