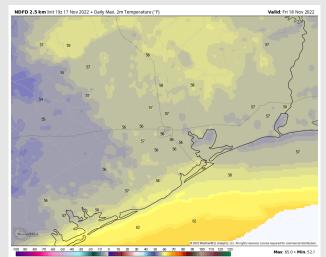

**Temps:** High temperatures will be in the mid 50s F across all stations.

Visibility: Not anticipating any visibility concerns at this time.

Low Temps Friday AM

**Temps:** Low temps will be in the mid to upper 50s F across all stations.

Visibility: Not anticipating any visibility concerns at this time.

High Temps Friday