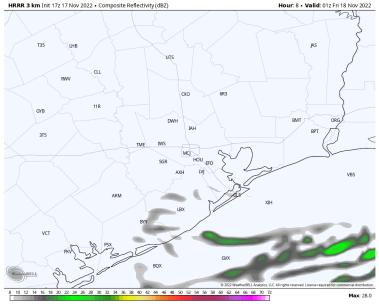

#### Precip Forecast: 7 PM CT

Precip: Favoring a 10% chance for showers showers until 9 PM. The more moderate persistent showers will continue to stay S of stations. After 9 PM, anticipating dry conditions for the rest of the evening.