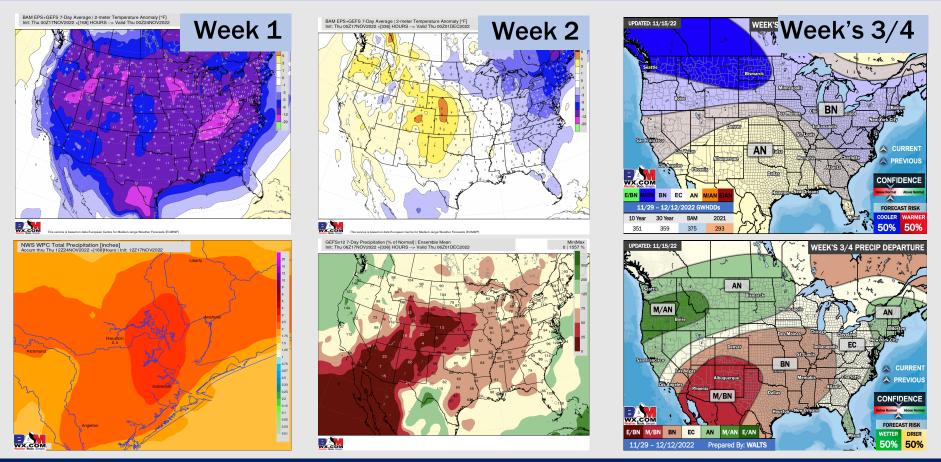

### Houston Pilots: 11/17/22

- Temperatures expected to be much below normal this week as much of the country is below average. Best chance for precipitation as we get into this weekend.
- > Week 2 to feature above normal temperatures and above normal precipitation.
- The weeks <sup>3</sup>/<sub>4</sub> timeframe looks to feature above normal temperatures and below normal risks for precipitation.