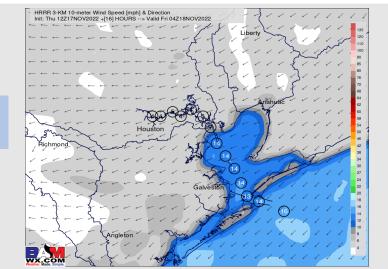

Wind: Sustained NE winds across all stations S of Morgan's Point at 8 – 14 kts with winds N of Morgan's Point 3 – 8 kts. Wind gusts of up to 18 kts will be possible at the Boarding Station throughout the e