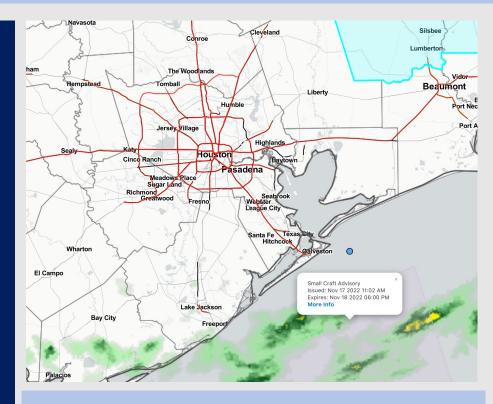

### Radar/NWS Alerts: 1:30 PM CT

As always, please do not hesitate to reach out to us with any forecast questions via the chat option on the Weather Porthole or our on-call number, (317)-560-8122 press 1 for forecast questions.