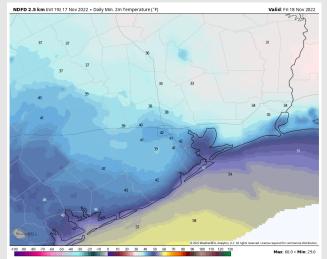

**Temps:** High temperatures will be in the mid 50s F across all stations.

Visibility: Not anticipating any visibility concerns at this time.

Low Temps Friday AM