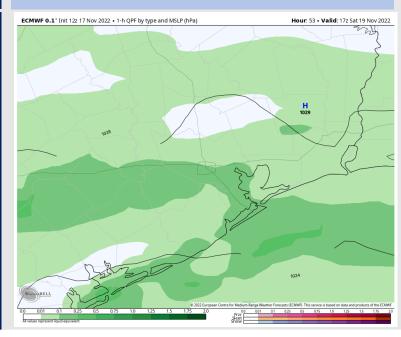

#### Precip Forecast: 3 PM CT

**Precip:** Anticipating dry conditions until 9 AM. From 9AM – 4PM, 20% of showers/storms work into the area. After 4PM, rain chances increase to 70% for the rest of the day as shower/storm chances become more widespread.

#### Precip Forecast: 11 AM CT

solity. Not anticipating any visionity concerns at this time.

Wind Speed 10 AM CT