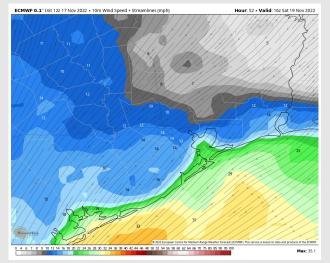

Wind: Sustained winds from the E/NE for all day Friday. Winds starting at 1-5 kts for stations N of Morgan's Point and 10 - 15 kts for stations S of Morgan's Point gradually increase through the AM. By 8 AM, winds N of Morgan's Point at 8-13 kts and 15-20 kts for stations S of Morgan's Point. These winds sustain for the rest of the day. Wind gusts of up to 25 kts are possible around 8 AM around the boarding station.

#### Precip Forecast: 11 AM CT

solity. Not anticipating any visionity concerns at this time.

Wind Speed 10 AM CT