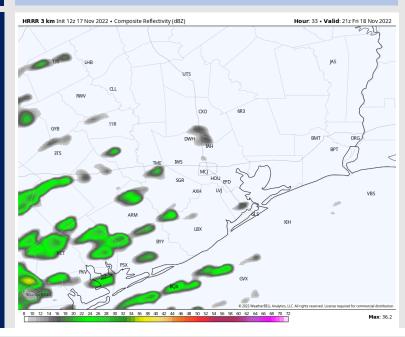

#### Precip Forecast: 7 PM CT

Precip: Favoring a 10% chance for showers showers until 9 PM. The more moderate persistent showers will continue to stay S of stations. After 9 PM, anticipating dry conditions for the rest of the evening.