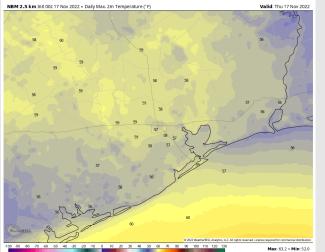

Temps: High temperatures will be in the mid 50s F across all stations.

Visibility: Not anticipating any visibility concerns at this time.

#### **Precip Forecast: 12 PM CT**

Wind Speed 9 AM CT

High Temps Today