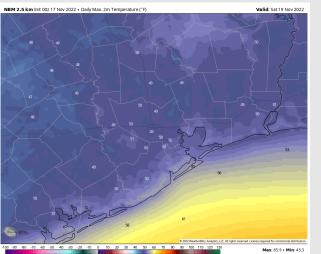

Temps: High temperatures will be in the mid 50s near the boarding station and near 50 F at all other stations.

**Visibility:** Not anticipating any visibility concerns at this time.

#### **Precip Forecast: 9 AM CT**

Wind Speed 10 AM CT

High Temps Saturday