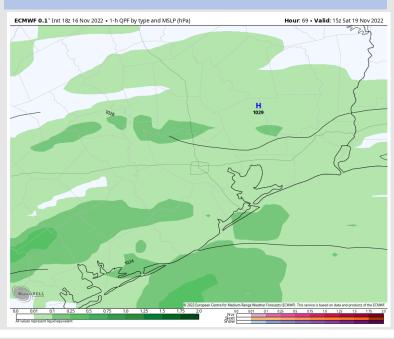

### **Forecast Discussion**

Precip: Anticipating widespread showers/storms to continue throughout the majority of the day on Saturday. By 5 PM, chances decrease to 40% as showers/storms become more scattered. By 9 PM, anticipating dry conditions throughout the rest of the evening.

#### **Precip Forecast: 9 AM CT**

Wind Speed 10 AM CT

High Temps Saturday