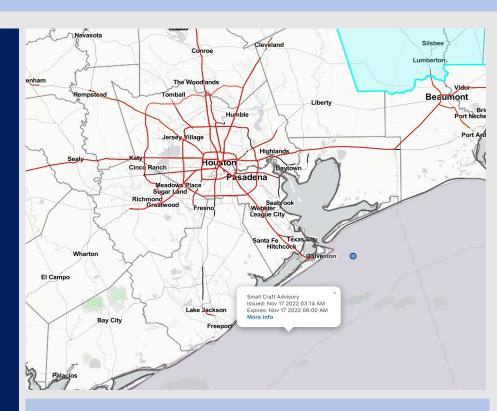

Radar/NWS Alerts: 4:00 AM CT

As always, please do not hesitate to reach out to us with any forecast questions via the chat option on the Weather Porthole or our on-call number, (317)-560-8122 press 1 for forecast questions.