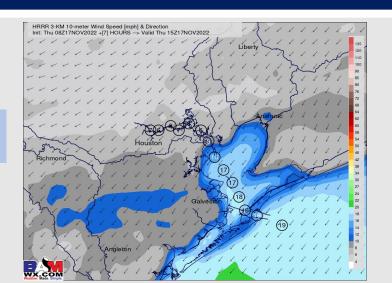

Wind: Sustained NNE to NE winds throughout the day. Winds N of Morgan's Point will be 5 – 10 kts for the entire day, while winds S of Morgan's Point will be elevated at 15 – 20 kts until 9/10 AM. Winds at the Boarding Station will be 18 – 22 kts. By 1 PM winds will subside across all stations S of Morgan's Point at 8 – 14 kts. Wind gusts of up to 25 kts will be possible at the Boarding Station, mainly from 3 AM – 10 AM.

#### **Precip Forecast: 12 PM CT**

Wind Speed 9 AM CT

High Temps Today