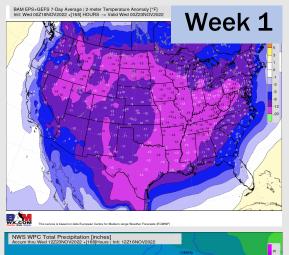

## Houston Pilots: 11/17/22

- Temperatures expected to be much below normal this week as much of the country is below average. Best chance for precipitation as we get into this weekend.
- > Week 2 to feature above normal temperatures and slightly above normal precipitation.
- > The weeks 3/4 timeframe looks to feature above normal temperatures and below normal risks for precipitation.