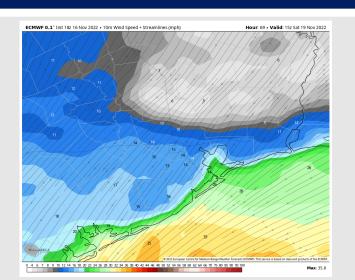

Wind: Sustained winds out of the N/NE for the entire day. Winds N of Morgan's Point will be at 9 - 14 kts for the entire day. Winds S of Morgan's Point will be at 15-20 kts until 9 AM, when they increase to 18-23 kts for the rest of the day. Around 12 PM, winds near the boarding station increase to 22-27 kts. Gusts of 30-40 kts will be possible throughout the afternoon.

#### **Precip Forecast: 9 AM CT**

Wind Speed 10 AM CT

High Temps Saturday