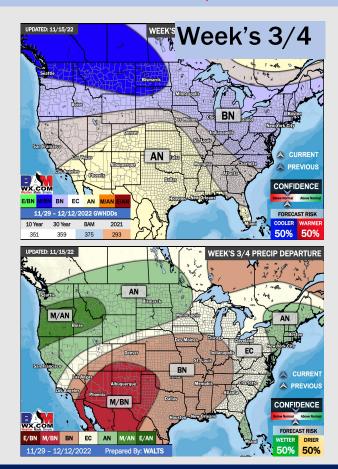

## Houston Pilots: 11/17/22

- Temperatures expected to be much below normal this week as much of the country is below average. Best chance for precipitation as we get into this weekend.
- > Week 2 to feature above normal temperatures and slightly above normal precipitation.
- > The weeks 3/4 timeframe looks to feature above normal temperatures and below normal risks for precipitation.