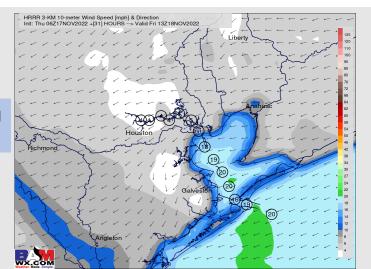

Wind: Sustained winds from the E/NE for all day Friday. Winds starting at 1-5 kts for stations N of Morgan's Point and 10 – 15 kts for stations S of Morgan's Point gradually increase through the AM. By 8 AM, winds N of Morgan's Point at 8-13 kts and 15-20 kts for stations S of Morgan's Point. These winds sustain for the rest of the day. Wind gusts of up to 25 kts are possible around 8 AM around the boarding station.

#### **Precip Forecast: 5 PM CT**

Wind Speed 7 AM CT

High Temps Friday