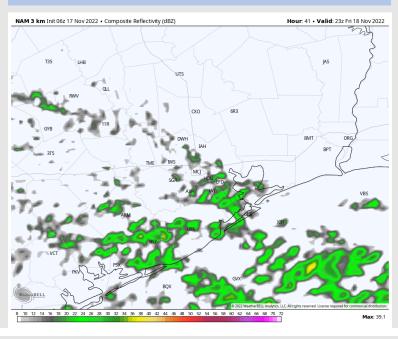

### **Forecast Discussion**

Precip: A 20/30% chance for light scattered showers this morning. After 12PM, chances will decrease to 10% until 9 PM. The more moderate persistent showers will stay S of stations. After 9 PM, anticipating dry conditions for the rest of the evening.

#### **Precip Forecast: 12 PM CT**

Wind Speed 9 AM CT

High Temps Today