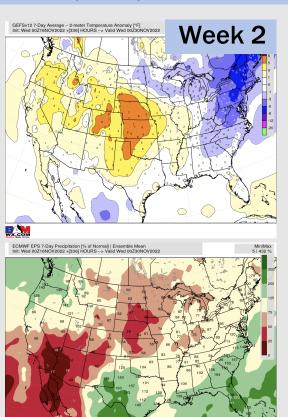

## Houston Pilots: 11/17/22

- Temperatures expected to be much below normal this week as much of the country is below average. Best chance for precipitation as we get into this weekend.
- > Week 2 to feature above normal temperatures and slightly above normal precipitation.
- > The weeks 3/4 timeframe looks to feature above normal temperatures and below normal risks for precipitation.