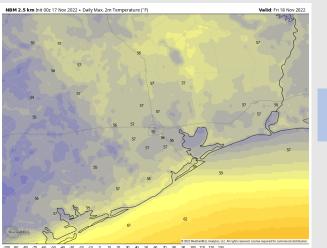

Temps: High temperatures will be in the mid 50s F across all stations.

Visibility: Not anticipating any visibility concerns at this time.

#### **Precip Forecast: 12 PM CT**

Wind Speed 9 AM CT

High Temps Today