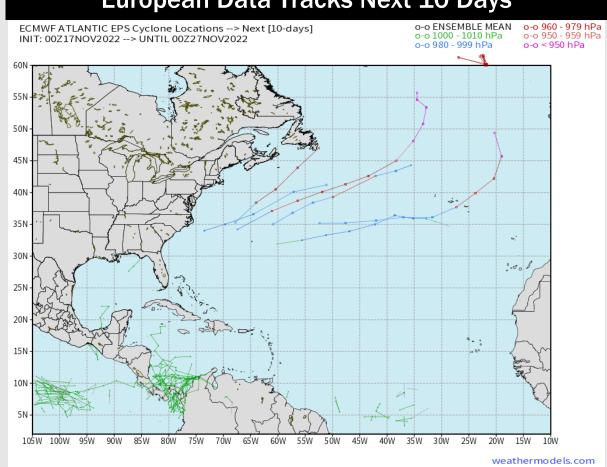

### **Houston Pilots Extended Range Tropical Report**

Not anticipating any tropical activity for SE TX over the next 10 days.

**Below** Normal