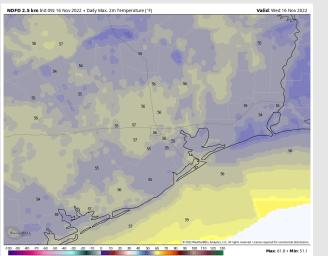

Temps: High temperatures will be around the mid 50s F across all stations.

**Visibility:** Not anticipating any visibility concerns at this time.

#### **Precip Forecast: 12 PM CT**

Wind Speed 8 AM CT

High Temps Wednesday