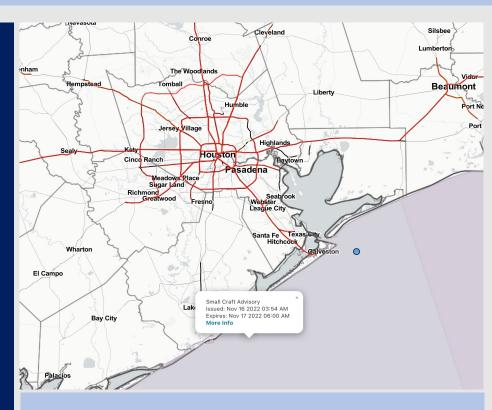

Radar/NWS Alerts: 4:20 AM CT

As always, please do not hesitate to reach out to us with any forecast questions via the chat option on the Weather Porthole or our on-call number, (317)-560-8122 press 1 for forecast questions.