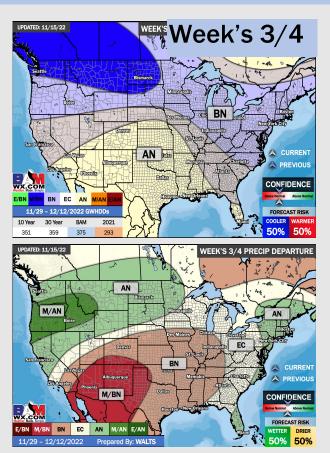

## **Houston Pilots: 11/16/22**

- > Temperatures expected to be much below normal this week as much of the country is below average. Best chance for precipitation of a stray chance Thursday as well as another chance this weekend.
- > Week 2 to feature normal temperatures and slightly above normal precipitation.
- > The weeks 3/4 timeframe looks to feature above normal temperatures and below normal risks for precipitation.