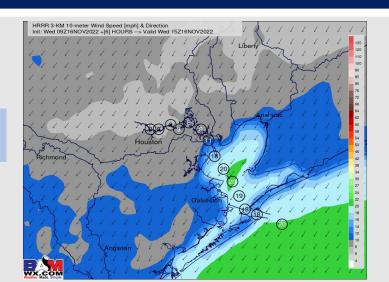

#### **Forecast Discussion**

**Precip:** Anticipating dry conditions throughout the day.

Wind: Sustained winds out of the N/NE for the entire day. Winds N of Morgan's Point will be at 5 - 10 kts while winds S of Morgan's Point will be elevated at 13 - 18 kts. Wind gusts of 18 - 23 kts will be possible, South of Morgan's Point.

#### **Precip Forecast: 12 PM CT**

Wind Speed 8 AM CT

High Temps Wednesday