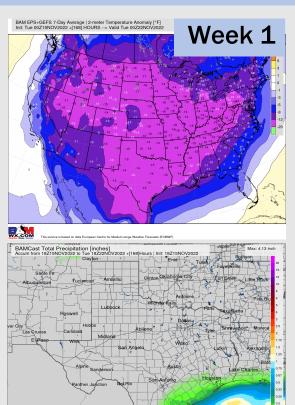

## **Houston Pilots: 11/16/22**

- > Temperatures expected to be much below normal this week as much of the country is below average. Best chance for precipitation of a stray chance Thursday as well as another chance this weekend.
- > Week 2 to feature normal temperatures and slightly above normal precipitation.
- > The weeks 3/4 timeframe looks to feature above normal temperatures and below normal risks for precipitation.