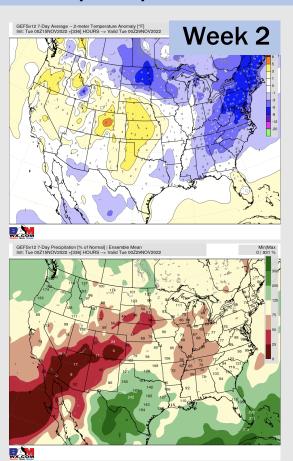

## **Houston Pilots: 11/16/22**

- > Temperatures expected to be much below normal this week as much of the country is below average. Best chance for precipitation of a stray chance Thursday as well as another chance this weekend.
- > Week 2 to feature normal temperatures and slightly above normal precipitation.
- > The weeks 3/4 timeframe looks to feature above normal temperatures and below normal risks for precipitation.