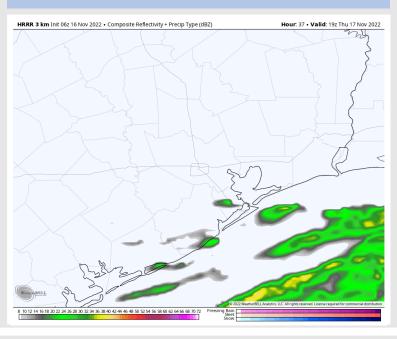

#### **Forecast Discussion**

**Precip:** A slight chance (20%) for showers from the 11 AM – 3 PM timeframe. Then anticipating dry conditions for the rest of the day.

Wind: Sustained NNE to NE winds throughout the day. Winds N of Morgan's Point will be 5 – 10 kts for the entire day, while winds S of Morgan's Point will be elevated at 15 – 20 kts until 9/10 AM. Winds at the Boarding Station will be 18 – 22 kts. By 1 PM winds will subside across all stations S of Morgan's Pont at 8 – 14 kts. Wind gusts of up to 23 kts will be possible at the Boarding Station, mainly from 3 AM – 10 AM.

#### **Precip Forecast: 1 PM CT**

Wind Speed 5 AM CT

High Temps Thursday