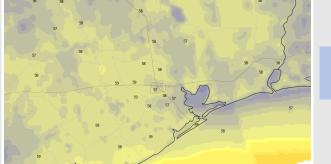

here a 20% chance of showers is possible for the rest of the evening/overnight.

Wind: Sustained winds from the NE for most, if not all of the day. Winds starting at 5-10 kts for stations N of Morgan's Point and 10 – 15 kts for stations S of Morgan's Point gradually increase through the AM. By 8 AM, winds N of Morgan's Point at 9-14 kts and 15-20 kts for stations S of Morgan's Point. These winds sustain for the rest of the day. Wind gusts of up to 30 kts are possible around 8 AM around the boarding station.

Temps: Low temps will be in the mid to upper 40s F across all stations.

Visibility: Not anticipating any visibility concerns at this time.

# ## Hour: 38 - Valid: 14z Thu 17 Nov 2022 ### Hour: 38 - Valid: 14z Thu 17 Nov 2022 ### August 15 August

#### **Precip Forecast: 10 PM CT**





High Temps Friday

## **Houston Pilots: 11/16/22**











- > Temperatures expected to be much below normal this week as much of the country is below average. Best chance for precipitation of a stray chance Thursday as well as another chance this weekend.
- > Week 2 to feature normal temperatures and slightly above normal precipitation.
- > The weeks 3/4 timeframe looks to feature above normal temperatures and below normal risks for precipitation.