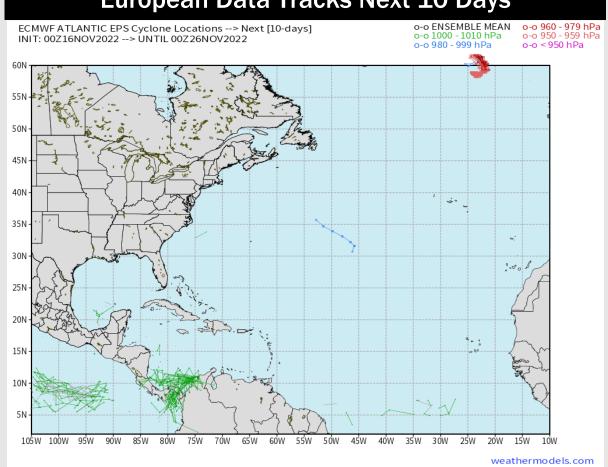

#### **Houston Pilots Extended Range Tropical Report**

Not anticipating any tropical activity for SE TX over the next 10 days.