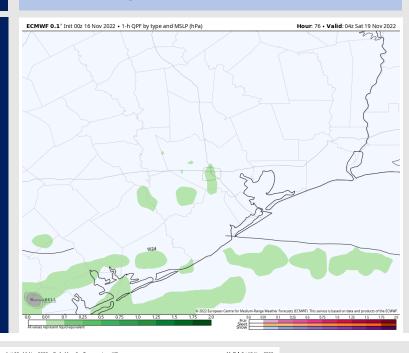

# ## Hour: 38 - Valid: 14z Thu 17 Nov 2022 ### Hour: 38 - Valid: 14z Thu 17 Nov 2022 ### August 15 August