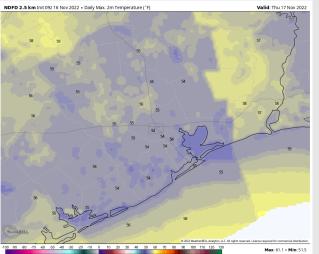

**Temps:** High temperatures will be in the mid 50s F across all stations.

Visibility: Not anticipating any visibility concerns at this time.

#### **Precip Forecast: 1 PM CT**

Wind Speed 5 AM CT

High Temps Thursday