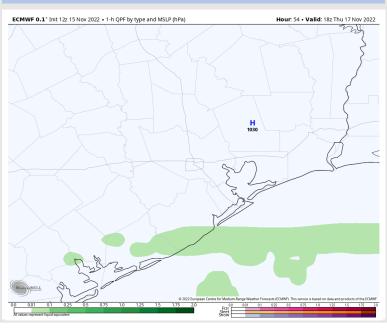

### **Forecast Discussion**

**Precip:** A slight chance (20%) for showers from the 9 AM – 2 PM timeframe. Then anticipating dry conditions for the rest of the day.

Wind: Sustained NNE to NE winds throughout the day. Winds N of Morgan's Point will be 5 – 10 kts for the entire day, while winds S of Morgan's Point to 11/12 will be elevated at 15 – 20 kts. Winds at the Boarding Station will be 18 – 22 kts. By 2 PM winds will subside across all stations S of Morgan's Pont at 11 – 16 kts. Wind gusts of up to 30 kts will be possible at the Boarding Station, mainly from 3 AM – 10 AM.