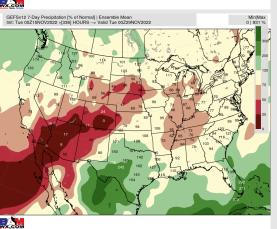

## **Houston Pilots: 11/15/22**

- > Temperatures expected to be much below normal this week as much of the country is below average. Best chance for precipitation of a stray chance Thursday as well as another chance this weekend.
- > Week 2 to feature normal temperatures and slightly above normal precipitation.
- > The weeks 3/4 timeframe looks to feature above normal temperatures and below normal risks for precipitation.