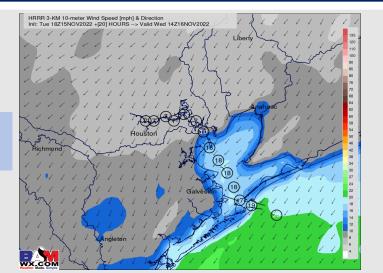

### **Forecast Discussion**

**Precip:** Anticipating dry conditions throughout the day. 10% late AM isolated sprinkle chance near the boarding station.

Wind: Sustained winds out of the N to NNE for the entire day. Winds N of Morgan's Point will be at 5 - 10 kts while winds S of Morgan's Point will be elevated at 13 - 18 kts. Wind gusts of 18 - 23 kts will be possible, South of Morgan's Point.

#### **Precip Forecast: 6 AM CT**

High Temps Wednesday