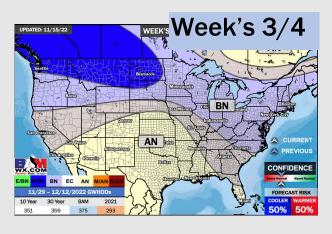

## **Houston Pilots: 11/15/22**

- > Temperatures expected to be much below normal this week as much of the country is below average. Best chance for precipitation of a stray chance Thursday as well as another chance this weekend.
- > Week 2 to feature normal temperatures and slightly above normal precipitation.
- > The weeks 3/4 timeframe looks to feature above normal temperatures and below normal risks for precipitation.