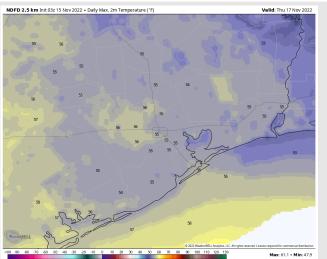

2022





### **Forecast Discussion**

**Precip:** A slight chance (20%) for showers from the 9 AM – 2 PM timeframe. Then anticipating dry conditions for the rest of the day.

Wind: Sustained NNE to NE winds throughout the day. Winds N of Morgan's Point will be 5 – 10 kts for the entire day, while winds S of Morgan's Point to 11/12 will be elevated at 15 – 20 kts. Winds at the Boarding Station will be 18 – 22 kts. By 2 PM winds will subside across all stations S of Morgan's Pont at 11 – 16 kts. Wind gusts of up to 30 kts will be possible at the Boarding Station, mainly from 3 AM – 10 AM.

**Temps:** High temperatures will be in the mid 50s F across all stations.

Visibility: Not anticipating any visibility concerns at this time.

#### **Precip Forecast: 12 PM CT**



Wind Speed 8 AM CT





High Temps Thursday

## **Houston Pilots: 11/15/22**

















- > Temperatures expected to be much below normal this week as much of the country is below average. Best chance for precipitation of a stray chance Thursday as well as another chance this weekend.
- > Week 2 to feature normal temperatures and slightly above normal precipitation.
- > The weeks 3/4 timeframe looks to feature above normal temperatures and below normal risks for precipitation.