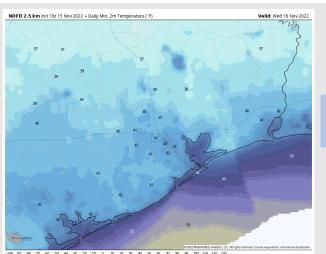

Temps: Low temps will be in the mid to upper 40s F across all stations.

Visibility: Not anticipating any visibility concerns at this time.

#### **Precip Forecast: 6 PM CT**

Wind Speed 6 PM CT

Low Temps Wed AM