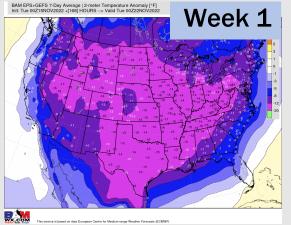

## **Houston Pilots: 11/15/22**

- > Temperatures expected to be much below normal this week as much of the country is below average. Best chance for precipitation of a stray chance Thursday as well as another chance this weekend.
- > Week 2 to feature normal temperatures and slightly above normal precipitation.
- > The weeks 3/4 timeframe looks to feature above normal temperatures and below normal risks for precipitation.