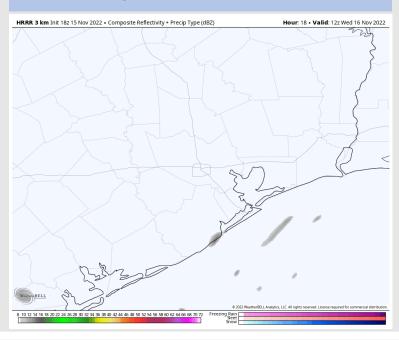

### **Forecast Discussion**

**Precip:** Anticipating dry conditions throughout the day. 10% late AM isolated sprinkle chance near the boarding station.

Wind: Sustained winds out of the N to NNE for the entire day. Winds N of Morgan's Point will be at 5 - 10 kts while winds S of Morgan's Point will be elevated at 13 - 18 kts. Wind gusts of 18 - 23 kts will be possible, South of Morgan's Point.

#### **Precip Forecast: 6 AM CT**

High Temps Wednesday