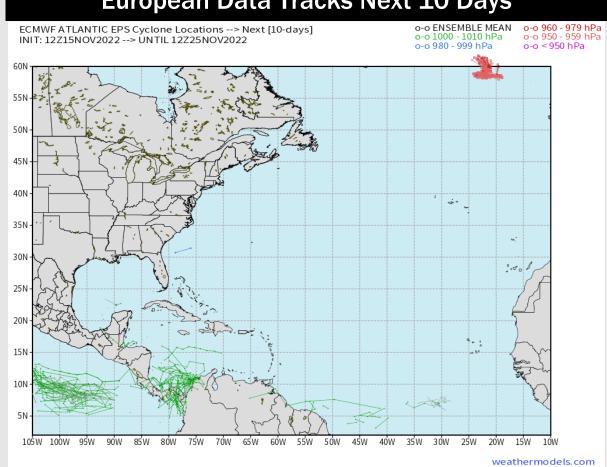

### **Houston Pilots Extended Range Tropical Report**

Not anticipating any tropical activity for SE TX over the next 10 days.

**Below Normal** 