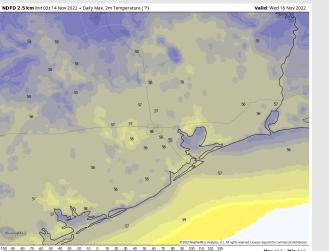

F across all stations.

Visibility: Not anticipating any visibility concerns at this time.

#### **Precip Forecast: 6 PM CT**



Wind Speed 6 PM CT





Low Temps Wed AM

## Houston Pilots: Wed. 11/16/2022





### **Forecast Discussion**

**Precip:** Anticipating dry conditions throughout the day. 10% late AM isolated sprinkle chance near the boarding station.

Wind: Sustained winds out of the N to NNE for the entire day. Winds N of Morgan's Point will be at 5 - 10 kts while winds S of Morgan's Point will be elevated at 13 - 18 kts. Wind gusts of 18 - 23 kts will be possible, South of Morgan's Point.

Temps: High temperatures will be around the mid 50s F across all stations.

**Visibility:** Not anticipating any visibility concerns at this time.

#### **Precip Forecast: 6 AM CT**









High Temps Wednesday

## Houston Pilots: Thur. 11/15/2022





### **Forecast Discussion**

**Precip:** A slight chance (20%) for showers from the 9 AM – 2 PM timeframe. Then anticipating dry conditions for the rest of the day.

Wind: Sustained NNE to NE winds throughout the day. Winds N of Morgan's Point will be 5 – 10 kts for the entire day, while winds S of Morgan's Point to 11/12 will be elevated at 15 – 20 kts. Winds at the Boarding Station will be 18 – 22 kts. By 2 PM winds will subside across all stations S of Morgan's Pont at 11 – 16 kts. Wind gusts of up to 30 kts will be possible at the Boarding Station, mainly from 3 AM – 10 AM.

**Temps:** High temperatures will be in the mid 50s F across all stations.

Visibility: Not anticipating any visibility concerns at this time.

####