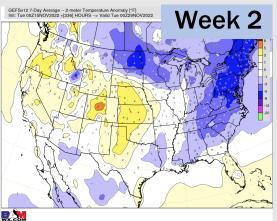

## **Houston Pilots: 11/15/22**

- > Temperatures expected to be much below normal this week as much of the country is below average. Best chance for precipitation of a stray chance Thursday as well as another chance this weekend.
- > Week 2 to feature normal temperatures and slightly above normal precipitation.
- > The weeks 3/4 timeframe looks to feature above normal temperatures and below normal risks for precipitation.