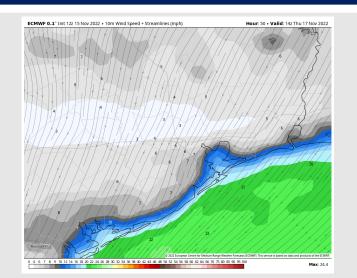

5/2022





### **Forecast Discussion**

**Precip:** A slight chance (20%) for showers from the 9 AM – 2 PM timeframe. Then anticipating dry conditions for the rest of the day.

Wind: Sustained NNE to NE winds throughout the day. Winds N of Morgan's Point will be 5 – 10 kts for the entire day, while winds S of Morgan's Point to 11/12 will be elevated at 15 – 20 kts. Winds at the Boarding Station will be 18 – 22 kts. By 2 PM winds will subside across all stations S of Morgan's Pont at 11 – 16 kts. Wind gusts of up to 30 kts will be possible at the Boarding Station, mainly from 3 AM – 10 AM.

**Temps:** High temperatures will be in the mid 50s F across all stations.

Visibility: Not anticipating any visibility concerns at this time.

#### **Precip Forecast: 12 PM CT**



Wind Speed 8 AM CT





High Temps Thursday

## **Houston Pilots: 11/15/22**

















- > Temperatures expected to be much below normal this week as much of the country is below average. Best chance for precipitation of a stray chance Thursday as well as another chance this weekend.
- > Week 2 to feature normal temperatures and slightly above normal precipitation.
- > The weeks 3/4 timeframe looks to feature above normal temperatures and below normal risks for precipitation.