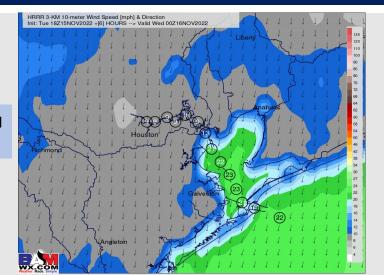

### **Forecast Discussion**

**Precip:** Anticipating dry conditions throughout the day.

Wind: Sustained winds from the NNW for most, if not all of the day. Winds N of Morgan's Point will be 9 – 14 kts and winds S of Morgan's Point will be elevated at 15 - 20 kts. Wind gusts of 20 - 25 kts are possible the entire day S of Morgan's Point.

#### **Precip Forecast: 6 PM CT**

Wind Speed 6 PM CT

Low Temps Wed AM