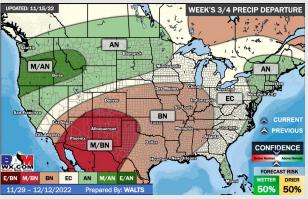

## **Houston Pilots: 11/15/22**

- > Temperatures expected to be much below normal this week as much of the country is below average. Best chance for precipitation of a stray chance Thursday as well as another chance this weekend.
- > Week 2 to feature normal temperatures and slightly above normal precipitation.
- > The weeks 3/4 timeframe looks to feature above normal temperatures and below normal risks for precipitation.