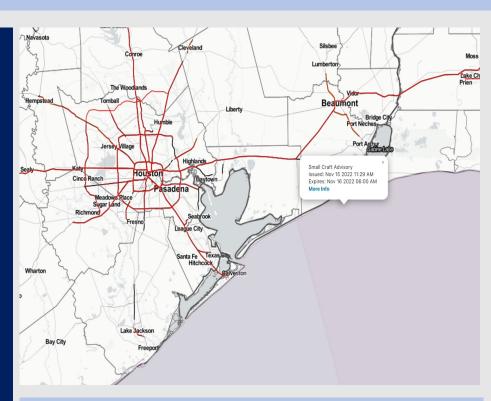

Radar/NWS Alerts: 2:50 PM CT

As always, please do not hesitate to reach out to us with any forecast questions via the chat option on the Weather Porthole or our on-call number, (317)-560-8122 press 1 for forecast questions.