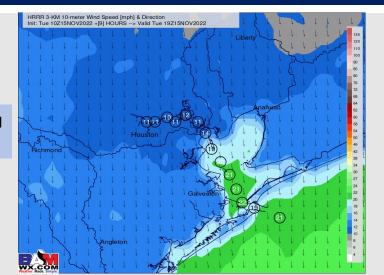

## **Forecast Discussion**

**Precip:** Anticipating dry conditions throughout the day.

Wind: Sustained winds from the NNW for most, if not all of the day. Winds N of Morgan's Point will be 9 – 14 kts and winds S of Morgan's Point will be elevated at 15 - 20 kts. Wind gusts of 20 - 25 kts are possible the entire day S of Morgan's Point.

#### **Precip Forecast: 2 PM CT**

Wind Speed 4 PM CT

High Temps Tuesday