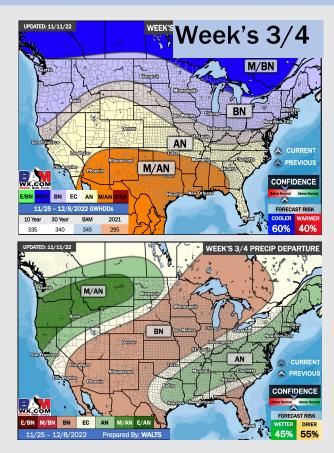

## **Houston Pilots: 11/15/22**

- > Temperatures expected to be much below normal this week as much of the country is below average. Best chance for precipitation arrives this afternoon outside of a stray chance Thursday.
- > Week 2 to feature below normal temperatures and normal precipitation.
- > The weeks 3/4 timeframe looks to feature above normal temperatures and slightly above normal risks for precipitation.