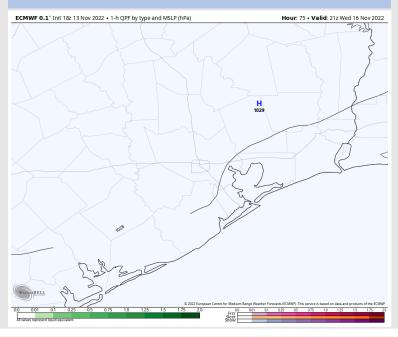

## **Forecast Discussion**

**Precip:** Anticipating dry conditions throughout the day. 10% mid – day isolated sprinkle chance near the boarding station.

Wind: Sustained winds out of the N to NNE for the entire day. Winds N of Morgan's Point will be at 5 - 10 kts while winds S of Morgan's Point will be elevated at 13 - 18 kts. Wind gusts of 18 - 23 kts will be possible, South of Morgan's Point.

#### **Precip Forecast: 3 PM CT**

Wind Speed 12 PM CT

High Temps Wednesday