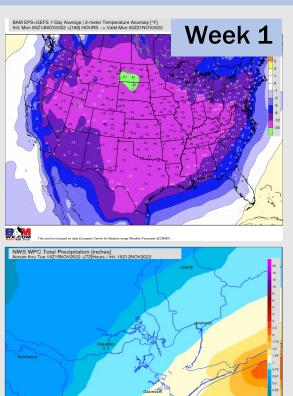

## **Houston Pilots: 11/15/22**

- > Temperatures expected to be much below normal this week as much of the country is below average. Best chance for precipitation arrives this afternoon outside of a stray chance Thursday.
- > Week 2 to feature below normal temperatures and normal precipitation.
- > The weeks 3/4 timeframe looks to feature above normal temperatures and slightly above normal risks for precipitation.