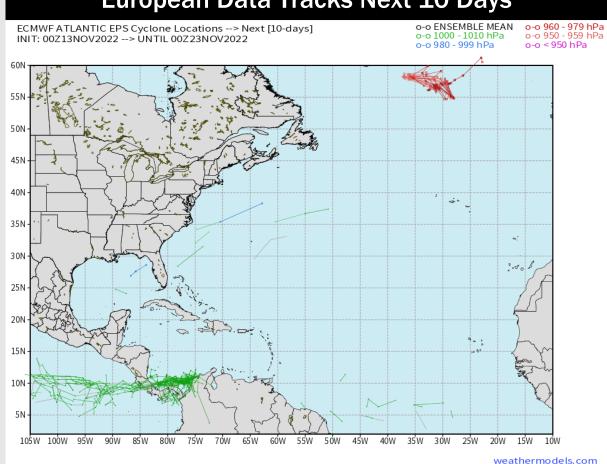

## **Houston Pilots Extended Range Tropical Report**

Not anticipating any tropical activity for SE TX over the next 10 days.