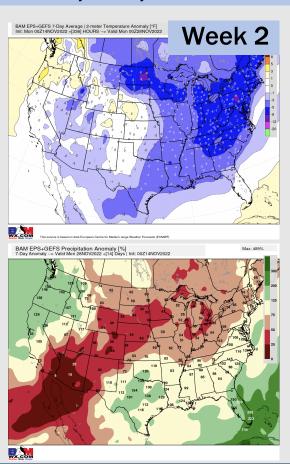

## **Houston Pilots: 11/15/22**

- > Temperatures expected to be much below normal this week as much of the country is below average. Best chance for precipitation arrives this afternoon outside of a stray chance Thursday.
- > Week 2 to feature below normal temperatures and normal precipitation.
- > The weeks 3/4 timeframe looks to feature above normal temperatures and slightly above normal risks for precipitation.