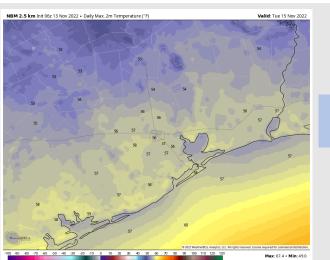

Temps: High temps will be in the mid 50s F across all stations.

Visibility: Not anticipating any visibility concerns at this time.

#### **Precip Forecast: 2 PM CT**

Wind Speed 4 PM CT

High Temps Tuesday