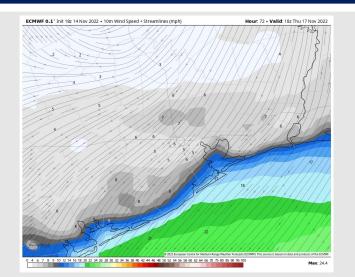

## **Forecast Discussion**

**Precip:** A slight chance (20%) for showers from the 9 AM – 2 PM timeframe. Then anticipating dry conditions for the rest of the day.

Wind: Sustained NNE to NE winds throughout the day. Winds N of Morgan's Point will be 5 – 10 kts for the entire day, while winds S of Morgan's Point to 11/12 will be elevated at 15 – 20 kts. Winds at the Boarding Station will be 18 – 22 kts. By 2 PM winds will subside across all stations S of Morgan's Pont at 11 – 16 kts. Wind gusts of up to 30 kts will be possible at the Boarding Station, mainly from 3 AM – 10 AM.

#### **Precip Forecast: 12 PM CT**

Wind Speed 12 PM CT

High Temps Thursday