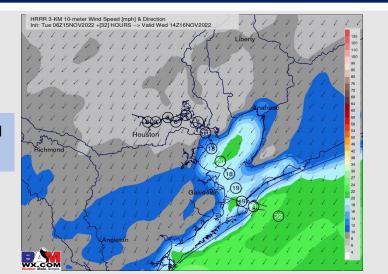

## **Forecast Discussion**

**Precip:** Anticipating dry conditions throughout the day. 10% mid – day isolated sprinkle chance near the boarding station.

Wind: Sustained winds out of the N to NNE for the entire day. Winds N of Morgan's Point will be at 5 - 10 kts while winds S of Morgan's Point will be elevated at 13 - 18 kts. Wind gusts of 18 - 23 kts will be possible, South of Morgan's Point.

#### **Precip Forecast: 3 PM CT**

Wind Speed 12 PM CT

High Temps Wednesday