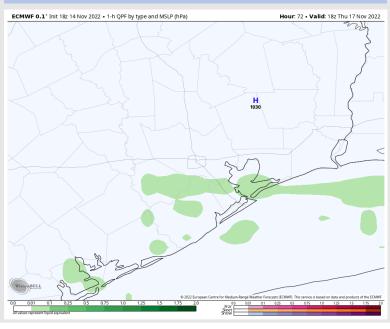

## **Forecast Discussion**

**Precip:** A slight chance (20%) for showers from the 9 AM – 2 PM timeframe. Then anticipating dry conditions for the rest of the day.

Wind: Sustained NNE to NE winds throughout the day. Winds N of Morgan's Point will be 5 – 10 kts for the entire day, while winds S of Morgan's Point to 11/12 will be elevated at 15 – 20 kts. Winds at the Boarding Station will be 18 – 22 kts. By 2 PM winds will subside across all stations S of Morgan's Pont at 11 – 16 kts. Wind gusts of up to 30 kts will be possible at the Boarding Station, mainly from 3 AM – 10 AM.

#### **Precip Forecast: 12 PM CT**

Wind Speed 12 PM CT

High Temps Thursday