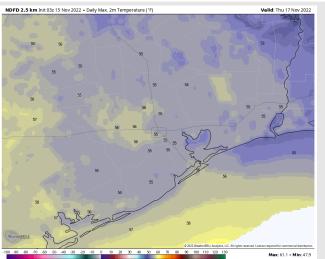

Temps: High temperatures will be in the mid 50s F across all stations.

Visibility: Not anticipating any visibility concerns at this time.

#### **Precip Forecast: 12 PM CT**

Wind Speed 12 PM CT

High Temps Thursday