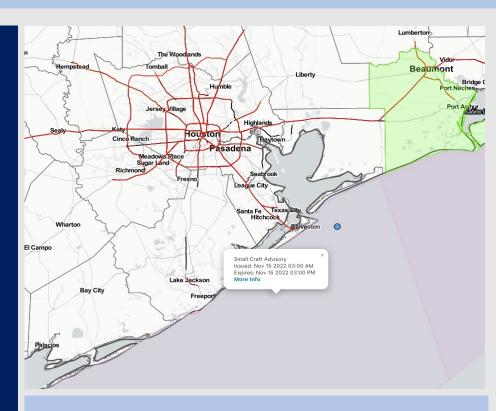

Radar/NWS Alerts: 5:00 AM CT

As always, please do not hesitate to reach out to us with any forecast questions via the chat option on the Weather Porthole or our on-call number, (317)-560-8122 press 1 for forecast questions.