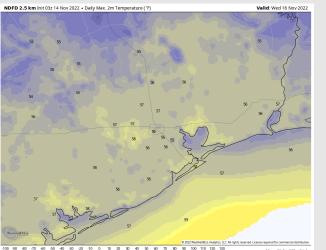

Temps: High temps will be in the mid 50s F across all stations.

Visibility: Not anticipating any visibility concerns at this time.

#### **Precip Forecast: 2 PM CT**

Wind Speed 4 PM CT

High Temps Tuesday