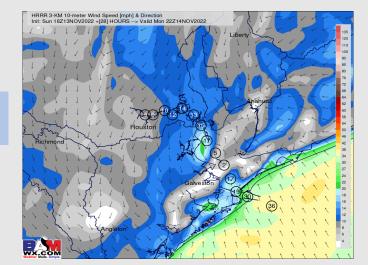

Wind: Winds out of the E at 8 – 14 kts across all stations this morning will gradually increase to 15 - 20 kts by 7 AM at the boarding station. SE winds will continue to increase and by 1 PM will be 23-28 kts near the boarding station. The strongest winds come from then through ~5 PM where gusts of 35-40 knots are possible under heavy thunderstorms. Winds then come from the NW as a front passes, leading to winds of 18-23 knots for the remainder of the evening at the boarding station.

#### Precip Forecast: 2 PM CT

High Temps Today