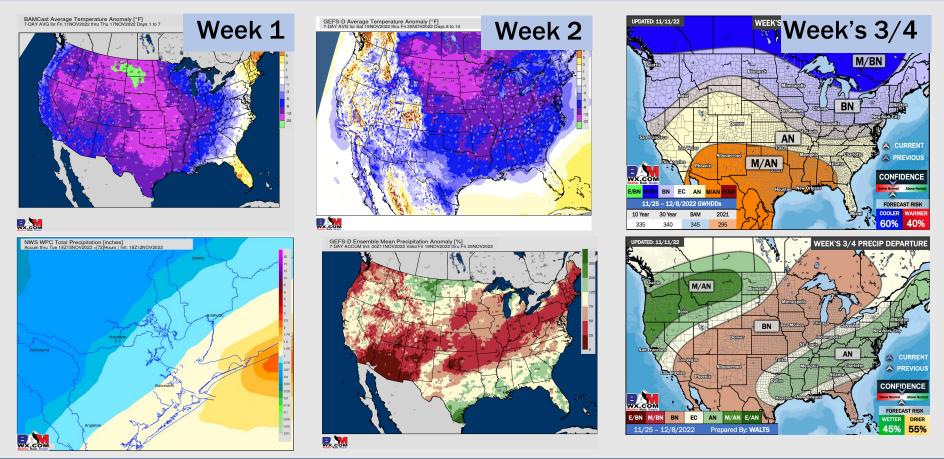

### Houston Pilots: 11/14/22

- Temperatures expected to be below normal this week as much of the country is below average. Best chance for precipitation arrives this afternoon outside od a stray chance Thursday.
- > Week 2 to feature below normal temperatures and slightly above normal precipitation.
- The weeks <sup>3</sup>/<sub>4</sub> timeframe looks to feature above normal temperatures and above normal risks for precipitation.