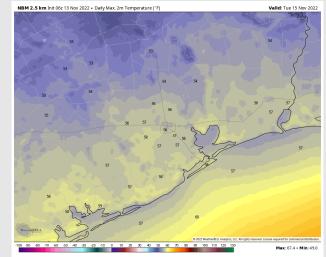

#### Precip Forecast: 2 PM CT

High Temps Tuesday

**Temps:** High temperatures will be around the mid 50s F across all stations.

Visibility: Not anticipating any visibility concerns at this time.