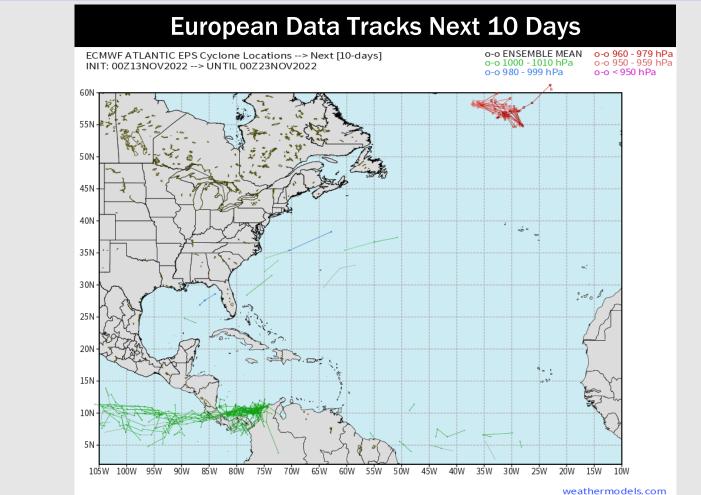

No tropical concerns ahead.

Houston Pilots

### **Houston Pilots Extended Range Tropical Report**

Not anticipating any tropical activity for SE TX over the next 10 days.