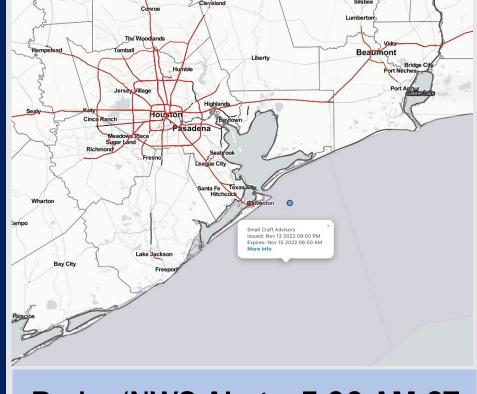

### Radar/NWS Alerts: 5:00 AM CT

As always, please do not hesitate to reach out to us with any forecast questions via the chat option on the Weather Porthole or our on-call number, (317)-560-8122 press 1 for forecast questions.