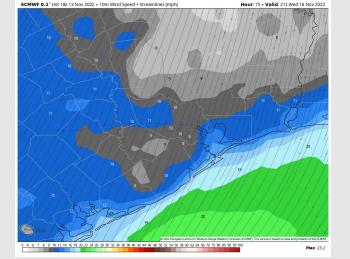

#### Precip Forecast: 3 PM CT

Wind Speed 3 PM CT

#### **Forecast Discussion**

**Precip:** Anticipating dry conditions throughout the day.

Wind: Sustained winds out of the N to NNE for the entire day. Winds N of Morgan's Point will be at 8 - 13 kts while winds S of Morgan's Point will be elevated at 16 - 21 kts. Wind gusts of 23 - 27 kts will be possible, during the early afternoon across the Boarding Station, 11/12 and 25/26 stations.