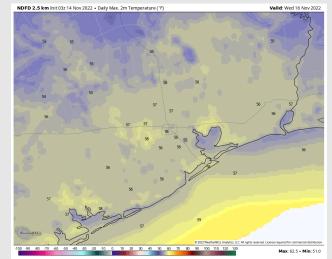

#### Precip Forecast: 2 PM CT

High Temps Tuesday

**Temps:** High temperatures will be around the mid 50s F across all stations.

Visibility: Not anticipating any visibility concerns at this time.