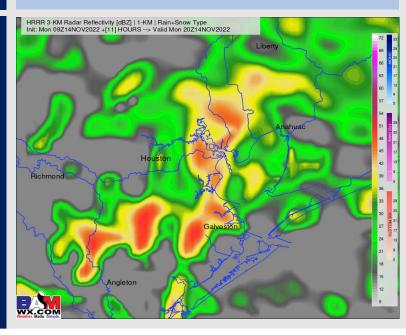

#### **Forecast Discussion**

**Precip:** While a few isolated showers cannot be ruled out in the 10 AM – Noon window, the best potential for showers and thunderstorms start around Noon and linger through 5 PM. A few strong to severe thunderstorms cannot be ruled out, with the biggest concern being gusts 35-40 knots under the strongest cells. Precip then looks to depart the area by 6-7 PM.

#### Precip Forecast: 2 PM CT

High Temps Today