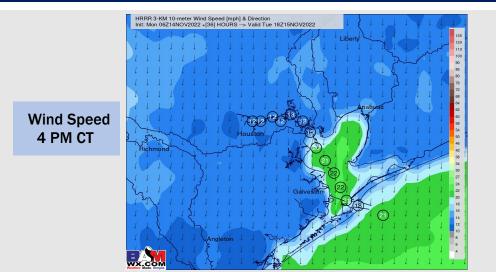

Wind: Winds out of the E at 8 – 14 kts across all stations this morning will gradually increase to 15 - 20 kts by 7 AM at the boarding station. SE winds will continue to increase and by 1 PM will be 23-28 kts near the boarding station. The strongest winds come from then through ~5 PM where gusts of 35-40 knots are possible under heavy thunderstorms. Winds then come from the NW as a front passes, leading to winds of 18-23 knots for the remainder of the evening at the boarding station.