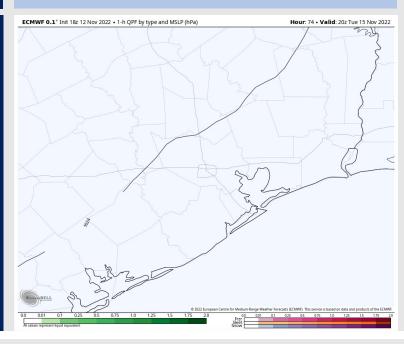

#### **Forecast Discussion**

**Precip:** While a few isolated showers cannot be ruled out in the 10 AM – Noon window, the best potential for showers and thunderstorms start around Noon and linger through 5 PM. A few strong to severe thunderstorms cannot be ruled out, with the biggest concern being gusts 35-40 knots under the strongest cells. Precip then looks to depart the area by 6-7 PM.

#### Precip Forecast: 2 PM CT

High Temps Today