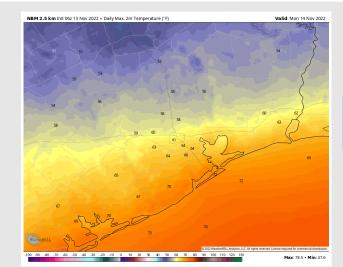

**Temps:** High temperatures in the low 70s F for stations near the boarding station and mid 60s F for all other stations.

Visibility: Pockets of heavy rain will likely cause visibility to drop for a few miles in the 2 – 5 PM window.

#### Precip Forecast: 2 PM CT

High Temps Today