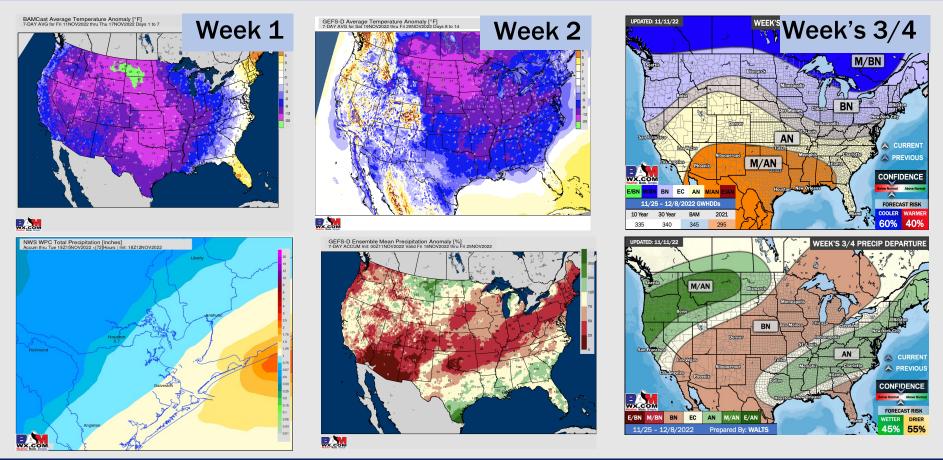

# Houston Pilots: 11/13/22

- Temperatures expected to be below normal this week. Best chance for precipitation arrives Monday afternoon.
- > Week 2 to feature below normal temperatures and slightly above normal precipitation.
- The weeks <sup>3</sup>/<sub>4</sub> timeframe looks to feature above normal temperatures and above normal risks for precipitation.