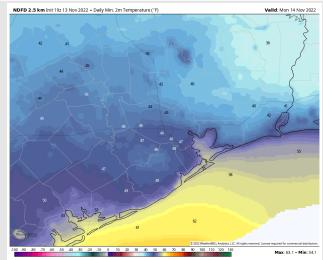

**Temps:** Low temps Monday morning in the upper 50s F near the boarding station and in the upper 40s F at all other stations.

Visibility: No concerns for reduced visibility at this time.

#### Precip Forecast: 9 PM CT

Low Temps Monday AM