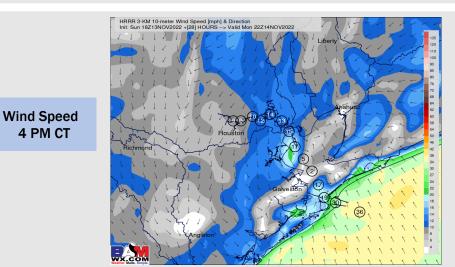

Wind: SE winds in the morning will begin at 8 – 14 kts across all stations and gradually increase to 17 – 24 kts by 4 AM S of Morgan's Point. SE winds will continue to increase and by 4 PM will be 27-36 kts near the boarding station. At this time the front will be passing, causing wind direction to flip out of the NW, at 15-20 kts S of Morgan's Point and 5-8 kts N of Morgan's Point. Gusts of 45+ kts possible as storm moves through area.