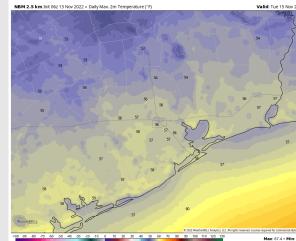

# Houston Pilots: Tues. 11/15/2022

**Temps:** High temps will be in the mid 50s F across all stations.

Visibility: Not anticipating any visibility concerns at this time.

#### Precip Forecast: 2 PM CT

High temps Tuesday