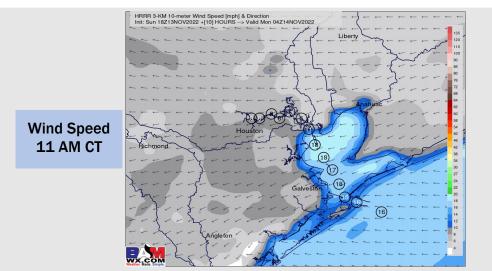

Wind: SE winds in the morning will begin at 8 – 14 kts across all stations and gradually increase to 17 – 24 kts by 4 AM S of Morgan's Point. SE winds will continue to increase and by 4 PM will be 27-36 kts near the boarding station. At this time the front will be passing, causing wind direction to flip out of the NW, at 15-20 kts S of Morgan's Point and 5-8 kts N of Morgan's Point. Gusts of 45+ kts possible as storm moves through area.