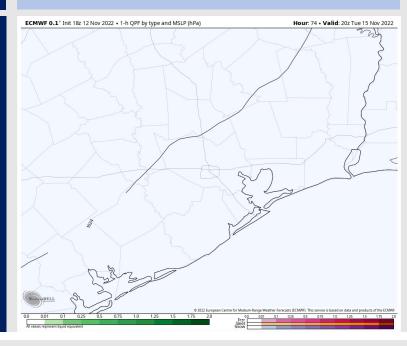

# Houston Pilots: Tues. 11/15/2022

#### **Forecast Discussion**

**Precip:** Anticipating dry conditions throughout the day.

Wind: Sustained winds from the NNE to E for the entire AM hours Winds N of Morgan's Point will be 9 – 14 kts and winds S of Morgan's Point will be elevated at 16 – 21 kts. Wind gusts of 22 - 27 kts are possible across all stations. By 12 PM, winds will be out of the SE and gradually veer to come out of the NW by 9 PM.

#### Precip Forecast: 2 PM CT

High temps Tuesday