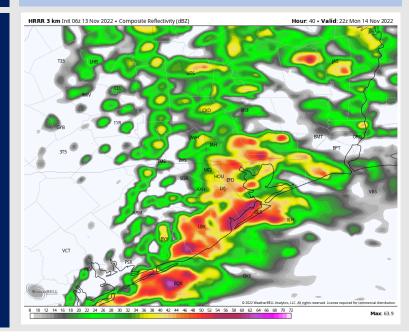

#### **Forecast Discussion**

**4 PM CT** 

**Precip:** Anticipating chances of scattered showers/storms to start at 9 AM Monday. Showers/storms will become more widespread throughout the area after 2 PM and last until 9 PM. Anticipating dry conditions after 9 PM.

#### Precip Forecast: 4 PM CT