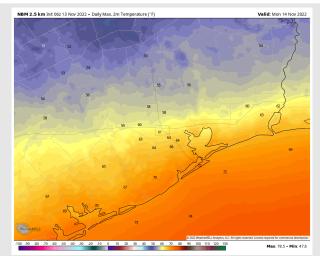

Temps: High temperatures Monday in the low 70s F for stations near the boarding station and mid 60s F for all other stations.

#### **High Temps** Monday