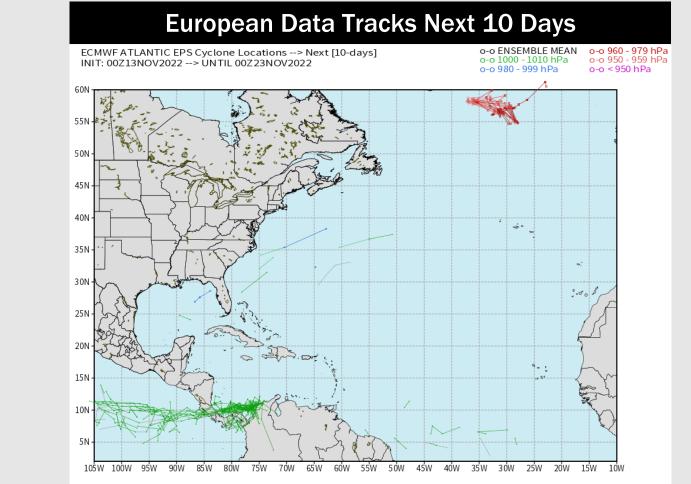

### **Houston Pilots Extended Range Tropical Report**

weathermodels.com

Not anticipating any tropical activity for SE TX over the next 10 days.