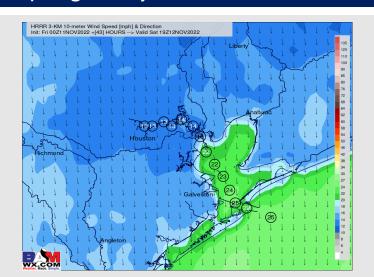

#### **Precip Forecast: 9 PM CT**

Wind Speed 6 PM CT

High Temps Friday

Wind: Variable winds with a southerly orientation favored throughout the day at 1 – 6 kts across all stations. Beginning at 9 AM, sustained winds will gradually begin to increase to 4– 8 kts, then 12– 17 kts by 3 PM. Winds will begin to shift from the NW after 6 PM and increase to 17 – 26 kts, with stations N. of Morgan's Point less at 10– 13 kts. Wind gusts of 30+ kts possible for all stations after sundown.