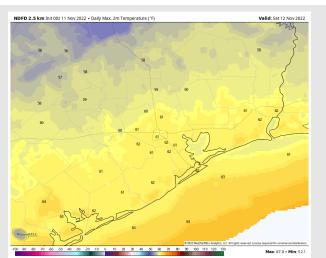

Temps: High temperatures will be in the mid to upper 70s/near 80 F across all stations on today.

Visibility: Anticipating patchy/dense fog to continue until 9 AM for stations N of Morgan's Point. This fog continues to pose the risk for reduced visibility of 0.5.

#### **Precip Forecast: 9 PM CT**

Wind Speed 6 PM CT

High Temps Friday