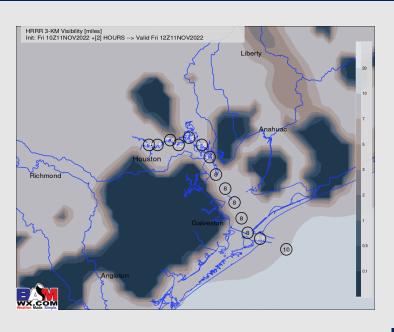

# **Houston Pilots Visibility Report**

### 6 AM FRI Visibility (miles)

### **Reduced Visibility Threat**

Current - 9 AM FRI

Low

- Although simulated visibility images are not perfect, anticipating \*patchy\* dense fog to be possible for stations North of Stations 63/64 out through 9 AM CT this morning.
- Visibility of less than 0.5 mile will be possible but latest observations plus our forecast is for this threat to remain low.
- > Outside of this the fog risk until 9 AM CT, not anticipating any other fog threats for the rest of the day.