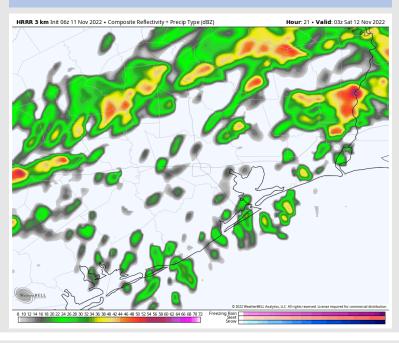

### **Forecast Discussion**

Precip: Anticipating dry conditions throughout the AM hours today. Around 2 - 4 AM, scattered/widespread showers and storms will begin to move into the area and continue through the rest of the night. Expecting lightning and locally heavy downpours.

#### **Precip Forecast: 9 PM CT**

Wind Speed 6 PM CT

High Temps Friday