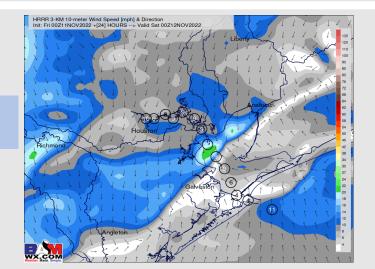

Wind: Variable winds with a southerly orientation favored throughout the day at 1 – 6 kts across all stations. Beginning at 9 AM, sustained winds will gradually begin to increase to 4– 8 kts, then 12– 17 kts by 3 PM. Winds will begin to shift from the NW after 6 PM and increase to 17 – 26 kts, with stations N. of Morgan's Point less at 10– 13 kts. Wind gusts of 30+ kts possible for all stations after sundown.

#### **Precip Forecast: 9 PM CT**

Wind Speed 6 PM CT

High Temps Friday