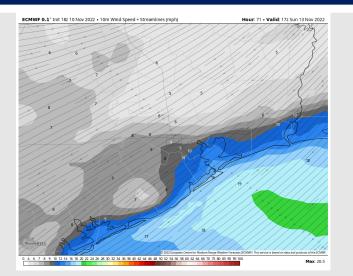

#### **Precip Forecast: 1 AM CT**

Wind Speed 1 PM CT

High Temps Saturday

### **Forecast Discussion**

Precip: Anticipating shower chances to continue through 3-4 AM on Saturday morning. After 3-4 AM, expecting dry conditions the rest of the day.

Wind: Winds generally out of the NNW throughout majority of the day. Sustained winds for stations north of Morgan's Point at 10-15 kts and stations south of Morgan's Point at 17-23 kts. Around 8 PM, winds will begin to veer from the NE. Winds gusts of 30+ kts possible all day Saturday.