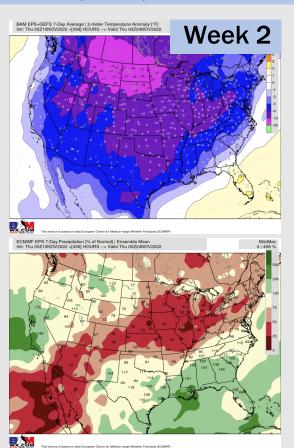

### Houston Pilots: 11/11/22

- Temperatures expected to be below normal this week. Better chances for precipitation arrive Friday afternoon into Saturday morning.
- > Week 2 to feature below normal temperatures and above normal precipitation.
- ➤ The weeks ¾ timeframe looks to feature above normal temperatures and slightly below normal risks for precipitation.