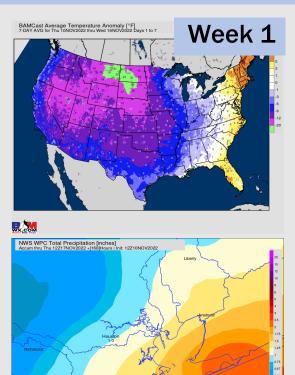

### Houston Pilots: 11/11/22

- Temperatures expected to be below normal this week. Better chances for precipitation arrive Friday afternoon into Saturday morning.
- > Week 2 to feature below normal temperatures and above normal precipitation.
- ➤ The weeks ¾ timeframe looks to feature above normal temperatures and slightly below normal risks for precipitation.