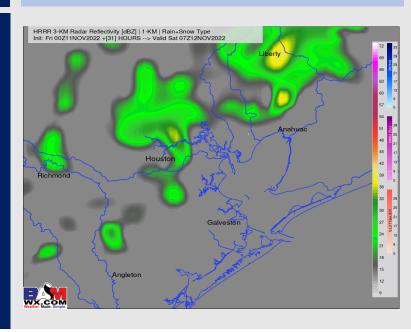

### **Forecast Discussion**

Precip: Anticipating shower chances to continue through 3-4 AM on Saturday morning. After 3-4 AM, expecting dry conditions the rest of the day.

Wind: Winds generally out of the NNW throughout majority of the day. Sustained winds for stations north of Morgan's Point at 10-15 kts and stations south of Morgan's Point at 17-23 kts. Around 8 PM, winds will begin to veer from the NE. Winds gusts of 30+ kts possible all day Saturday.

#### **Precip Forecast: 1 AM CT**

Wind Speed 1 PM CT

High Temps Saturday