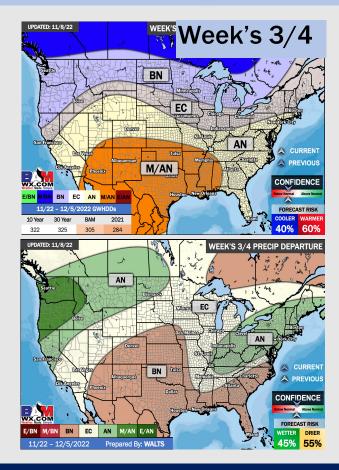

### Houston Pilots: 11/11/22

- Temperatures expected to be below normal this week. Better chances for precipitation arrive Friday afternoon into Saturday morning.
- > Week 2 to feature below normal temperatures and above normal precipitation.
- ➤ The weeks ¾ timeframe looks to feature above normal temperatures and slightly below normal risks for precipitation.