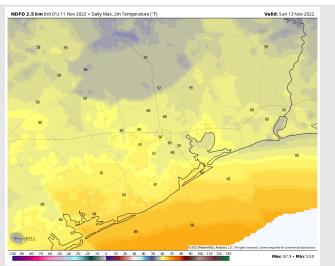

## Houston Pilots: Sun. 11/13/2022

### **Forecast Discussion**

**Precip:** Anticipating dry conditions throughout the day Sunday.

Wind: Sustained winds out of the NE Sunday AM. Winds N of Morgan's Point at 8-13 kts, while winds S of Morgan's Point at 13-18 kts until 11 AM. After 11 AM winds begin to shift out of the E, winds N of Morgan's Point decrease to 3-7 kts and winds S of Morgan's Point decrease to 7-12 kts for the rest of the evening.

**Temps:** High temps Sunday in the low 60s for all stations.

**Visibility:** No concerns for reduced visibility at this time.

### Precip Forecast: 12 PM CT

Wind Speed 11 AM CT

Low Temps FRI AM