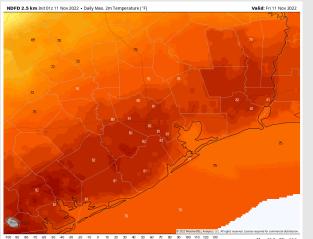

Temps: High temperatures will be in the mid to upper 70s/near 80 F across all stations on today.

Visibility: Anticipating patchy/dense fog to continue until 9 AM for stations N of Morgan's Point. This fog continues to pose the risk for reduced visibility of 0.5.

#### **Precip Forecast: 9 PM CT**

Wind Speed 6 PM CT

High Temps Friday