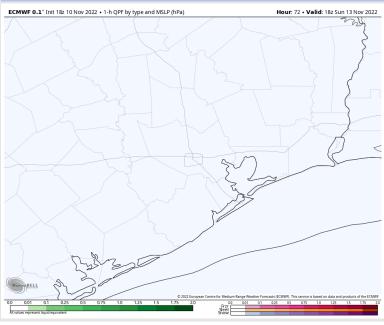

#### **Precip Forecast: 1 AM CT**

Wind Speed 1 PM CT

High Temps Saturday

### **Forecast Discussion**

Precip: Anticipating shower chances to continue through 3-4 AM on Saturday morning. After 3-4 AM, expecting dry conditions the rest of the day.

Wind: Winds generally out of the NNW throughout majority of the day. Sustained winds for stations north of Morgan's Point at 10-15 kts and stations south of Morgan's Point at 17-23 kts. Around 8 PM, winds will begin to veer from the NE. Winds gusts of 30+ kts possible all day Saturday.