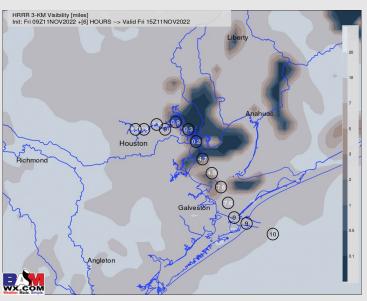

# **Houston Pilots Visibility Report**

#### 8 AM FRI Visibility (miles)

### **Reduced Visibility Threat**

Current - 9 AM FRI

Low

- Although simulated visibility images are not perfect, anticipating \*patchy\* dense fog to be possible for stations North of Stations 63/64 out through 9 AM CT this morning.
- Visibility of less than 0.5 mile will be possible but latest observations plus our forecast is for this threat to remain low.
- > Outside of this the fog risk until 9 AM CT, not anticipating any other fog threats for the rest of the day.