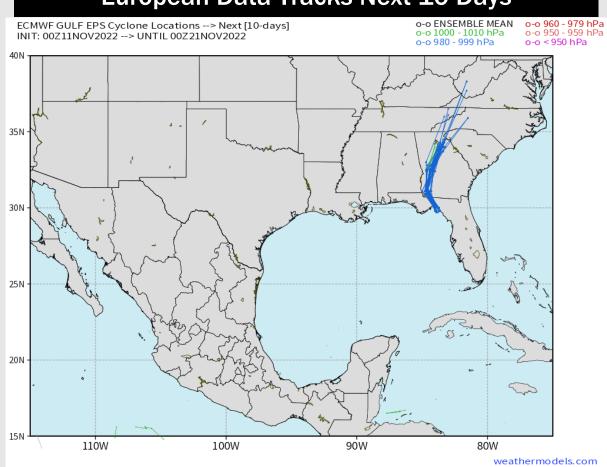

### **Houston Pilots Extended Range Tropical Report**

### **European Data Tracks Next 10 Days**

Not anticipating any tropical activity for SE TX over the next 10 days.

### **Confidence**

Below Normal