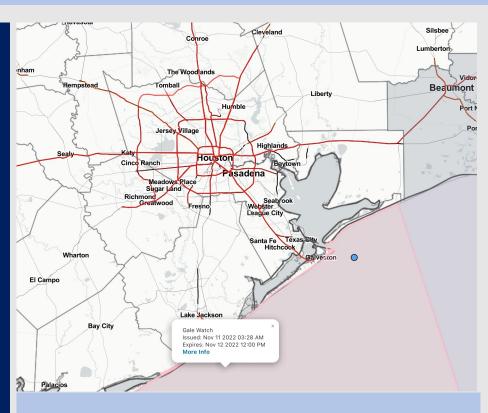

Radar/ NWS Alerts: 5:10 AM CT

As always, please do not hesitate to reach out to us with any forecast questions via the chat option on the Weather Porthole or our on-call number, (317)-560-8122 press 1 for forecast questions.

### **Reduced Visibility Threat**

Current - 9 AM FRI

Low

- Although simulated visibility images are not perfect, anticipating \*patchy\* dense fog to be possible for stations North of Stations 63/64 out through 9 AM CT this morning.
- Visibility of less than 0.5 mile will be possible but latest observations plus our forecast is for this threat to remain low.
- > Outside of this the fog risk until 9 AM CT, not anticipating any other fog threats for the rest of the day.