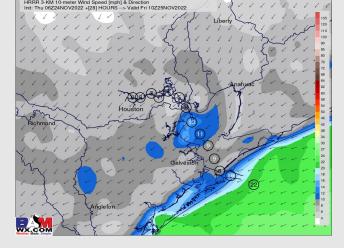

Wind: Winds of 5 -10 kts out of the SE will continue for stations N of Morgan's Point. Winds will become more variable after 5 PM until 7 PM. Winds for all locations of 12 - 16 kts will continue, with an occasional gust of up to 17-23 kts as winds veer out of the N/NE by 10PM.

Wind: Winds will be out of the NE for the entire day. Winds N of Morgan's Point will start off at 4-9 kts and S of Morgan's Point at 12-18 kts. Winds will then increase by 1 PM to 12 – 17 kts N of Morgan's Point, and 17 – 23 kts S of Morgan's Point and remain elevated from 1 PM – 12 AM. Wind gusts could be over 30+ kts after 3 PM.