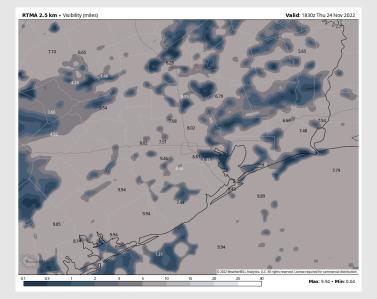

# **Houston Pilots Visibility Report**

#### Current Visibility as of 1:15PM-CT

#### **Reduced Visibility Threat**

10PM - 9 AM FRI

Medium

- Areas of Patchy Fog / Dense Fog will be possible after 9PM-CT tonight. Models may be a bit overdone with coverage due to unfavorable wind orientation, but will need to monitor trends.
- Confidence is low for exact timing of greatest risk for fog.
  Favoring risk to continue through 9AM-CT.
- Periods of Heavy rain may reduce visibilities to less than 6 miles during the afternoon and evening. For Patchy, dense fog, visibilities of less than 1 mile will be possible after 10PM-CT