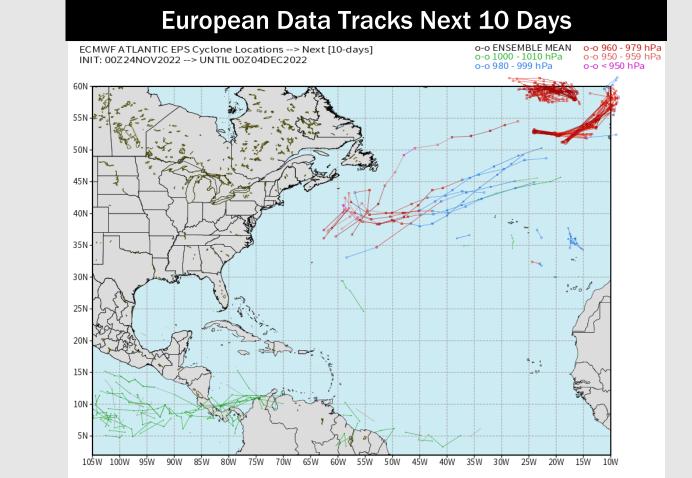

### **Houston Pilots Extended Range Tropical Report**

weathermodels.com

Not anticipating any tropical activity for SE TX over the next 10 days.