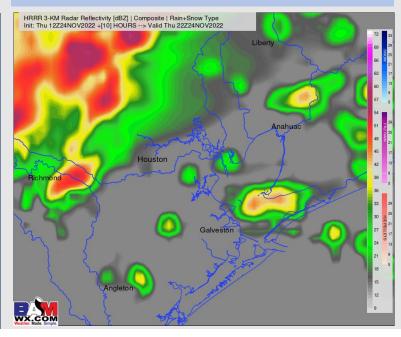

### **Forecast Discussion**

**Precip:** Scattered to widespread coverage of heavy rain and T-Storms will continue through 8PM-CT. Favoring coverage to become more isolated through the overnight period. Stronger storm gusts of up to 45MPH will be possible.

Wind: Winds of 5 -10 kts out of the SE will continue for stations N of Morgan's Point. Winds will become more variable after 5 PM until 7 PM. Winds for all locations of 12 - 16 kts will continue, with an occasional gust of up to 17-23 kts as winds veer out of the N/NE by 10PM.