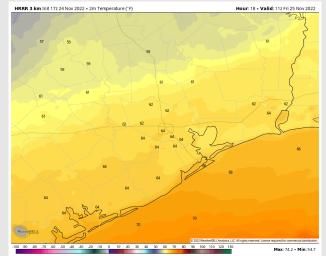

**Temps:** Warming trend continues. High temps will be in the low/mid 70s F across all stations. Temp lows tonight. Temp lows to reach the mid 60's on Friday Morning.

#### Precip Forecast: 4 PM CT

Visibility: (Please see details on Visibility Slide Above)

0-meter Wind Speed [mph] & Directio

Low Temps Today