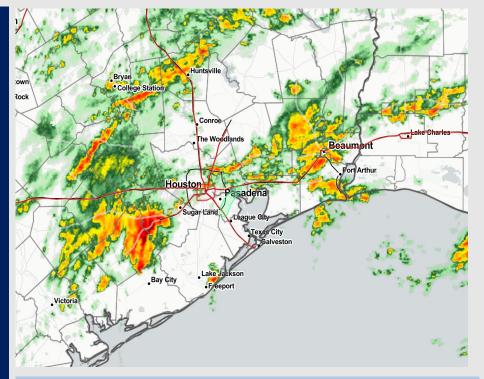

### Radar/NWS Alerts: 1:30 PM CT

As always, please do not hesitate to reach out to us with any forecast questions via the chat option on the Weather Porthole or our on-call number, (317)-560-8122 press 1 for forecast questions.

### **Forecast Discussion**

**Precip:** Scattered to widespread coverage of heavy rain and T-Storms will continue through 8PM-CT. Favoring coverage to become more isolated through the overnight period. Stronger storm gusts of up to 45MPH will be possible.