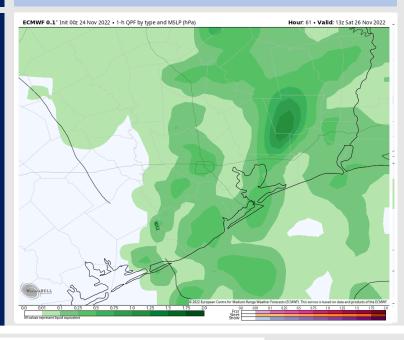

### **Forecast Discussion**

**Precip:** A slight chance (30%) for exiting showers and storms in the early morning from 12 AM – 1 AM. Then anticipating a dry slot from 1 AM – 9 AM. After 9 AM, more widespread showers and storms will enter the region (80 % chance) and last through the rest of the night. Locally heavy downpours and lightning will be possible under stronger storms.

#### Precip Forecast: 3 PM CT