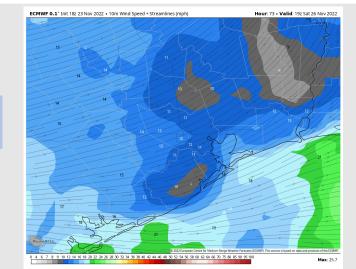

Wind: Winds will be out of the NE for the entire day. Winds N of Morgan's Point will start off at 4-9 kts and S of Morgan's Point at 12-18 kts. Winds will then increase by 1 PM to 12 – 17 kts N of Morgan's Point, and 17 – 23 kts S of Morgan's Point and remain elevated from 1 PM – 12 AM. Wind gusts could be over 30+ kts after 3 PM.

### **Forecast Discussion**

Wind Speed

**1 PM CT** 

Precip: Widespread showers/storms (80% chance) will continue throughout most of the AM hours on Saturday. By 9 AM, chances decrease to 40% as showers/storms become more scattered throughout the area. From 12 PM throughout the rest of the day, anticipating dry conditions.

Wind: Winds will shift out of the SE by midnight and continue to veer until coming out of the SW by 11 AM for the rest of the day. Winds at 9-14 kts N of Morgan's Point for the entire day and 17-23 kts until 1 PM. After 1 PM, winds calm a tad to 14-20 kts S of Morgan's Point for the rest of the day Saturday.