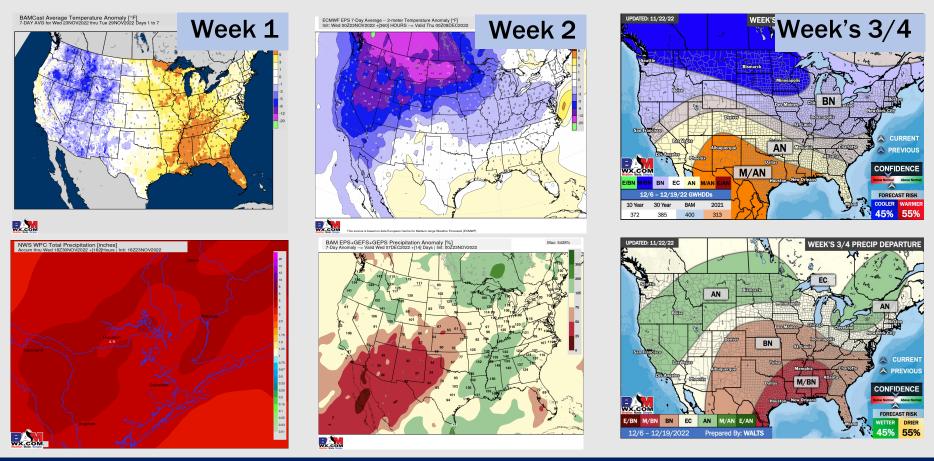

## Houston Pilots: 11/24/22

- Temperatures expected to be above normal this week. A quieter mid-week is followed by rain chances Thursday/ Friday.
- Week 2 is expected to be near normal for temperatures and near normal for rain chances into early December.
- The weeks <sup>3</sup>/<sub>4</sub> timeframe looks to feature above normal temperatures and below normal risks for precipitation.