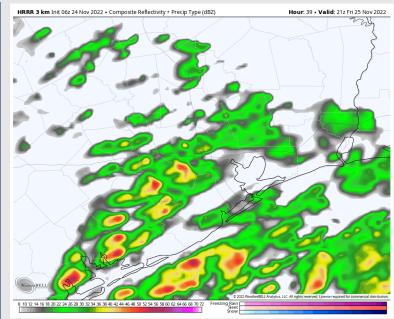

### **Forecast Discussion**

**Precip:** Scattered to widespread coverage of heavy rain and T-Storms will continue through 8PM-CT. Favoring coverage to become more isolated through the overnight period. Stronger storm gusts of up to 45MPH will be possible.

#### Precip Forecast: 4 PM CT

Visibility: (Please see details on Visibility Slide Above)

0-meter Wind Speed [mph] & Directio

Low Temps Today