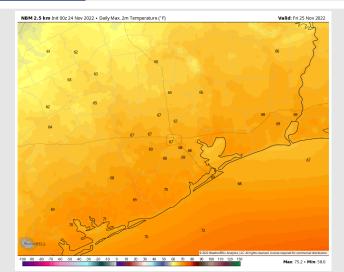

**Temps:** Warming trend continues. High temps will be in the low/mid 70s F across all stations. Temp lows tonight. Temp lows to reach the mid 60's on Friday Morning.

**Temps:** High temps Friday will be in the high 60s F/near 70 F across all stations.

**Visibility:** Patchy, dense fog will be possible through 9AM-CT. Lower confidence continues at this time. (Please see latest Visibility Slide Above for more information)

#### High Temps Friday