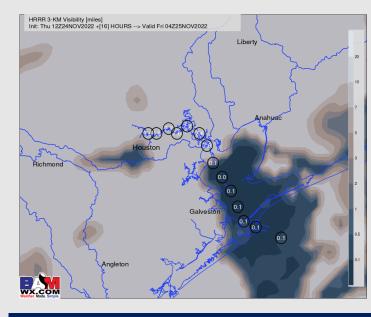

#### **Reduced Visibility Threat**

10PM - 9 AM FRI

Medium

- Areas of Patchy Fog / Dense Fog will be possible after 9PM-CT tonight. Models may be a bit overdone with coverage due to unfavorable wind orientation, but will need to monitor trends.
- Confidence is low for exact timing of greatest risk for fog.
  Favoring risk to continue through 9AM-CT.
- Periods of Heavy rain may reduce visibilities to less than 6 miles during the afternoon and evening. For Patchy, dense fog, visibilities of less than 1 mile will be possible after 10PM-CT

**Temps:** High temps Friday will be in the high 60s F/near 70 F across all stations.

**Visibility:** Patchy, dense fog will be possible through 9AM-CT. Lower confidence continues at this time. (Please see latest Visibility Slide Above for more information)