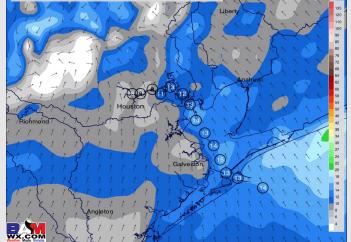

Wind: Winds of 5 -10 kts out of the SE will continue for stations N of Morgan's Point. Winds will become more variable after 5 PM until 7 PM. Winds for all locations of 12 - 16 kts will continue, with an occasional gust of up to 17-23 kts as winds veer out of the N/NE by 10PM.

#### Precip Forecast: 4 PM CT

Visibility: (Please see details on Visibility Slide Above)

0-meter Wind Speed [mph] & Directio

Low Temps Today