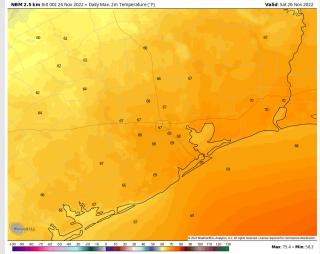

**Temps:** High temperatures on Saturday in the high 60s F for all stations.

Visibility: Not anticipating any visibility concerns at this time.

### Precip Forecast: 7 AM CT

High Temps Saturday