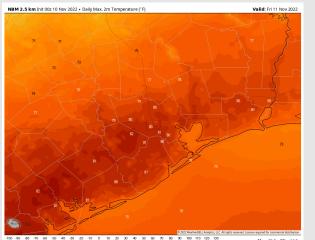

#### **Precip Forecast: 8 PM CT**

Wind Speed 9 AM CT

High Temps Friday

Temps: High temperatures will be in the mid to upper 70s/near 80 F across all stations on Friday.

Visibility: Patchy/dense fog between 2 – 9 AM for stations N of Morgan's Point. Reduced visibility of 0.5 Mile will be a risk throughout this duration.