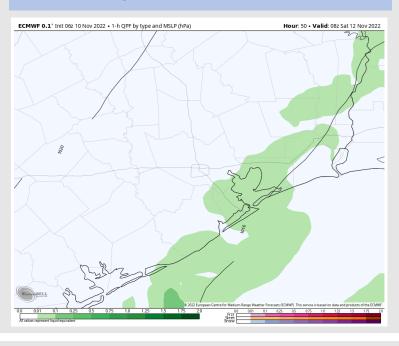

#### **Forecast Discussion**

Precip: Anticipating dry conditions for the early AM hours. Around 10 AM showers/storms will begin to move into the area and become more widespread (60%) by 3-4 PM. From 7 PM through midnight showers/storms will be at 70% coverage. Expecting lightning and locally heavy downpours.