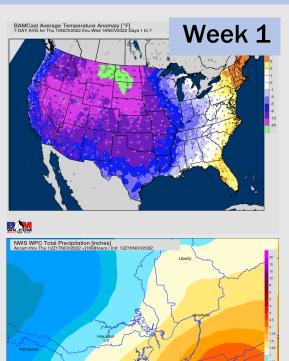

## Houston Pilots: 11/10/22

- > Temperatures expected to be below normal this week. Better chances for precipitation arrive Friday afternoon into Saturday morning.
- > Week 2 to feature below normal temperatures and above normal precipitation.
- > The weeks 3/4 timeframe looks to feature above normal temperatures and slightly below normal risks for precipitation.