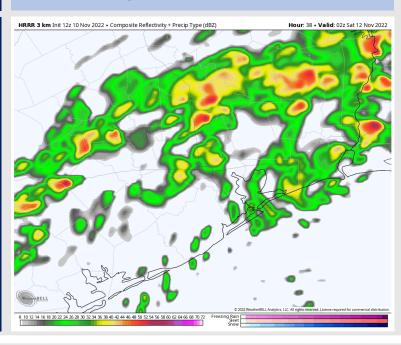

#### **Forecast Discussion**

Precip: Anticipating dry conditions for the early AM hours. Around 10 AM showers/storms will begin to move into the area and become more widespread (60%) by 3-4 PM. From 7 PM through midnight showers/storms will be at 70% coverage. Expecting lightning and locally heavy downpours.

Wind: Variable winds with a southerly orientation favored throughout the day at 1 – 6 kts across all stations. By 6 PM winds shift from the NW and increase to 12 – 17 kts for stations north of Morgan's Point and 17-22 kts south of Morgan's Point. Wind gusts of 30+ kts possible for all stations after sundown.