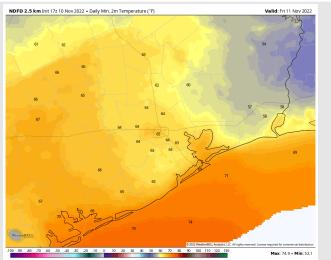

Temps: High temperatures will be in the mid to upper 70s/near 80 F across all stations on Friday.

Visibility: Patchy/dense fog between 2 – 9 AM for stations N of Morgan's Point. Reduced visibility of 0.5 Mile will be a risk throughout this duration.

#### **Precip Forecast: 8 PM CT**

Wind Speed 9 AM CT

High Temps Friday