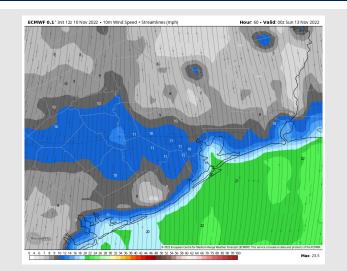

Wind: Variable winds with a southerly orientation favored throughout the day at 1 – 6 kts across all stations. By 6 PM winds shift from the NW and increase to 12 – 17 kts for stations north of Morgan's Point and 17-22 kts south of Morgan's Point. Wind gusts of 30+ kts possible for all stations after sundown.