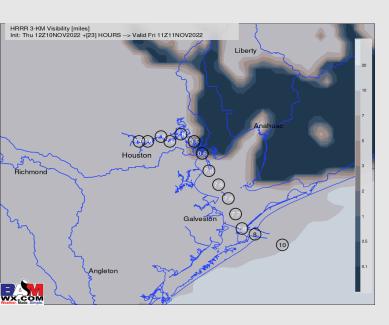

# **Houston Pilots Visibility Report**

5 AM FRI Visibility (miles)

#### **Reduced Visibility Threat**

2 AM - 9 AM FRI

Medium

- Anticipating patchy dense fog for stations North of Morgan's Point between 2 AM – 9 AM CT FRI morning.
- Fog will be most dense and most impactful to stations
   North of Morgan's Point between 5 AM 7AM.
- Anticipating visibility of less than 0.5 mile. After 7 AM fog will become even more patchy with visibility of 0.5
   1 mile.