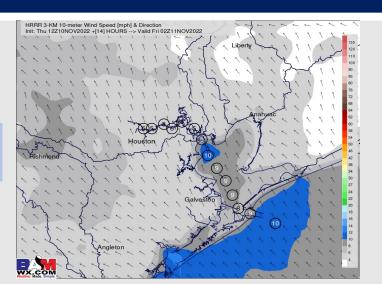

#### **Forecast Discussion**

Precip: Anticipating dry conditions for the early AM hours. Around 10 AM showers/storms will begin to move into the area and become more widespread (60%) by 3-4 PM. From 7 PM through midnight showers/storms will be at 70% coverage. Expecting lightning and locally heavy downpours.

Wind: Variable winds with a southerly orientation favored throughout the day at 1 – 6 kts across all stations. By 6 PM winds shift from the NW and increase to 12 – 17 kts for stations north of Morgan's Point and 17-22 kts south of Morgan's Point. Wind gusts of 30+ kts possible for all stations after sundown.

#### **Precip Forecast: 8 PM CT**

Wind Speed 9 AM CT

High Temps Friday