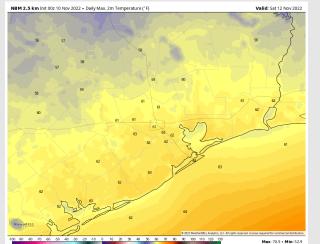

# Houston Pilots: Sat. 11/12/2022

#### **Forecast Discussion**

Precip: Anticipating shower chances to continue through 3-4 AM on Saturday morning. After 3-4 AM, expecting dry conditions the rest of the day.

Wind: Winds generally out of the NNW throughout majority of the day. Sustained winds for stations north of Morgan's Point at 10-15 kts and stations south of Morgan's Point at 17-23 kts. Around 8 PM, winds will veer from the NE. Winds gusts of 30+ kts possible all day Saturday.

Temps: High temperatures Saturday in the low/mid 60s F for all stations.

**Visibility:** Not anticipating visibility concerns at this moment.

#### **Precip Forecast: 2 AM CT**

Wind Speed 6 PM CT

High Temps Saturday