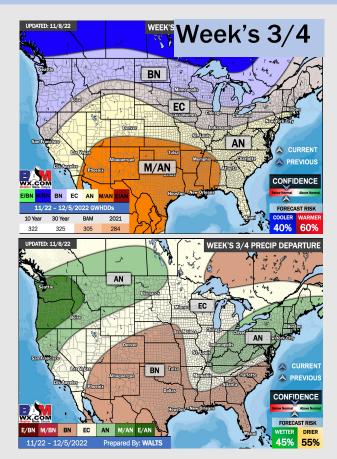

## Houston Pilots: 11/10/22

- > Temperatures expected to be below normal this week. Better chances for precipitation arrive Friday afternoon into Saturday morning.
- > Week 2 to feature below normal temperatures and above normal precipitation.
- > The weeks 3/4 timeframe looks to feature above normal temperatures and slightly below normal risks for precipitation.