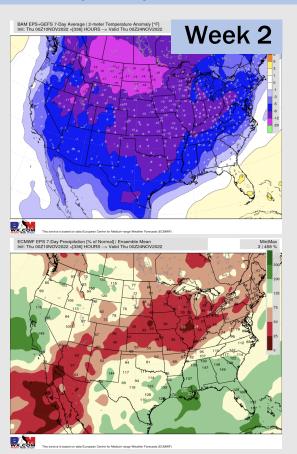

## Houston Pilots: 11/10/22

- > Temperatures expected to be below normal this week. Better chances for precipitation arrive Friday afternoon into Saturday morning.
- > Week 2 to feature below normal temperatures and above normal precipitation.
- > The weeks 3/4 timeframe looks to feature above normal temperatures and slightly below normal risks for precipitation.