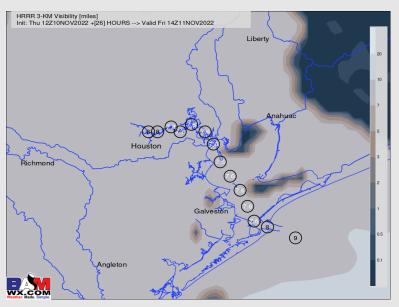

#### 8 AM FRI Visibility (miles)

#### **Reduced Visibility Threat**

2 AM - 9 AM FRI

Medium

- Anticipating patchy dense fog for stations North of Morgan's Point between 2 AM – 9 AM CT FRI morning.
- Fog will be most dense and most impactful to stations
   North of Morgan's Point between 5 AM 7AM.
- Anticipating visibility of less than 0.5 mile. After 7 AM fog will become even more patchy with visibility of 0.5
   1 mile.