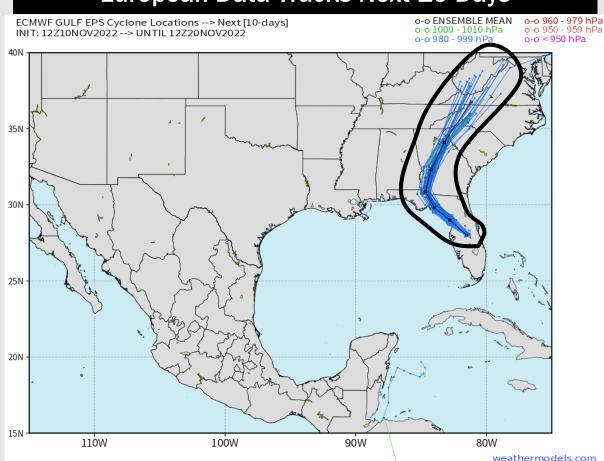

## **Houston Pilots Extended Range Tropical Report**

## **European Data Tracks Next 10 Days**

Tropical Storm Nicole will continue to weaken as it moves through Central and NW FL. Confidence is very high for storm to veer NE through the Eastern US. No concerns or direct impacts for SE TX.