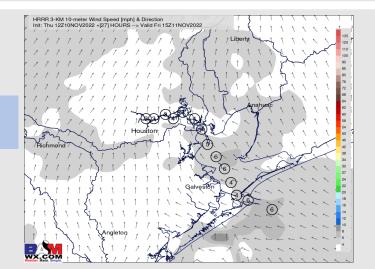

Radar/ NWS Alerts: 2:00 PM CT

As always, please do not hesitate to reach out to us with any forecast questions via the chat option on the Weather Porthole or our on-call number, (317)-560-8122 press 1 for forecast questions.

# **Houston Pilots Visibility Report**

5 AM FRI Visibility (miles)

#### 8 AM FRI Visibility (miles)

#### Confidence

#### **Reduced Visibility Threat**

2 AM - 9 AM FRI

Medium

- Anticipating patchy dense fog for stations North of Morgan's Point between 2 AM – 9 AM CT FRI morning.
- Fog will be most dense and most impactful to stations
   North of Morgan's Point between 5 AM 7AM.
- Anticipating visibility of less than 0.5 mile. After 7 AM fog will become even more patchy with visibility of 0.5
   1 mile.