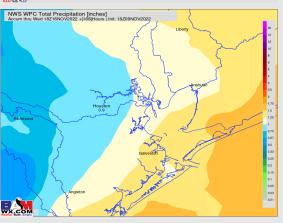

#### **Forecast Discussion**

Precip: Anticipating dry conditions for the AM hours. Around 12 PM showers will begin to move into the region and become more widespread by 3-4 PM. Chances of precipitation around 60% throughout the afternoon and evening.

Wind: Variable winds with a southerly orientation favored throughout the day at 1 – 6 kts across all stations. By 5 PM winds shift from the NW and increase to 10 – 15 kts for all stations. Wind gusts of 20 kts possible for all stations after sundown.

Temps: High temperatures will be in the mid to upper 70s F across all stations.

Visibility: Possibility for patchy dense fog between 2-9AM for stations N of Morgan's Point.

#### **Precip Forecast: 3 PM CT**



Wind Speed 9 AM CT





High Temps Friday

### **Houston Pilots: 11/9/22**















- Temperatures expected to be below normal this week. Better chances for precipitation arrive Friday afternoon into Saturday morning.
- Week 2 to feature below normal temperatures and normal precipitation.
- The weeks 3/4 timeframe looks to feature above normal temperatures and slightly below normal risks for precipitation.