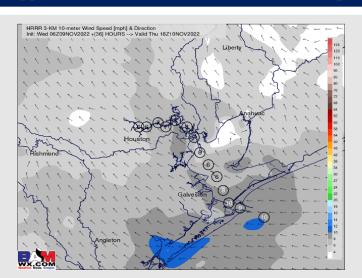

**Precip:** Anticipating dry conditions Thursday.

Wind: Sustained SE winds for the entire day. Winds north of Morgan's Point will be 3 – 7 kts, while south of Morgan's Point will be elevated at 8 – 12 kts until 12 PM, where they will subside to 3 – 7 kts for the remainder of the day.

Temps: High temps Thursday will be in the mid to upper 70s F from the Boarding Station to Morgan's Point. N of Morgan's point could see temps around 80 F.

Visibility: Current favored thinking is for patchy fog to be possible just W & NW of the stations between 4 – 8 AM. Fog is currently not in the forecast for any of our stations, but \*if\* data were to trend stronger with fog potential, the biggest threat would be for stations N of Morgans Point

#### **Precip Forecast: 10 AM CT**



Wind Speed 12 PM CT





High Temps Thursday

## Houston Pilots: Fri. 11/11/2022





#### **Forecast Discussion**

Precip: Anticipating dry conditions for the AM hours. Around 12 PM showers will begin to move into the region and become more widespread by 3-4 PM. Chances of precipitation around 60% throughout the afternoon and evening.

Wind: Variable winds with a southerly orientation favored throughout the day at 1 – 6 kts across all stations. By 5 PM winds shift from the NW and increase to 10 – 15 kts for all stations. Wind gusts of 20 kts possible for all stations after sundown.

Temps: High temperatures will be in the mid to upper 70s F across all stations.

Visibility: Possibility for patchy dense fog between 2-9AM for stations N of Morgan's Point.

#### **Precip Forecast: 3 PM CT**



Wind Speed 9 AM CT