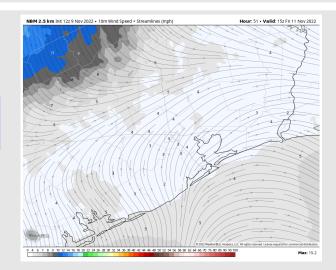

#### **Precip Forecast: 10 AM CT**

Wind Speed 12 PM CT

High Temps Thursday

Wind: Variable winds with a southerly orientation favored throughout the day at 1 – 6 kts across all stations. By 5 PM winds shift from the NW and increase to 10 – 15 kts for all stations. Wind gusts of 20 kts possible for all stations after sundown.