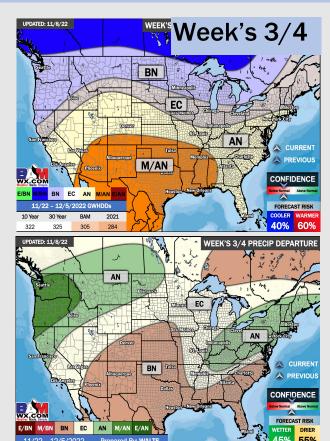

### **Houston Pilots: 11/9/22**

- Temperatures expected to be below normal this week. Better chances for precipitation arrive Friday afternoon into Saturday morning.
- Week 2 to feature below normal temperatures and normal precipitation.
- The weeks 3/4 timeframe looks to feature above normal temperatures and slightly below normal risks for precipitation.