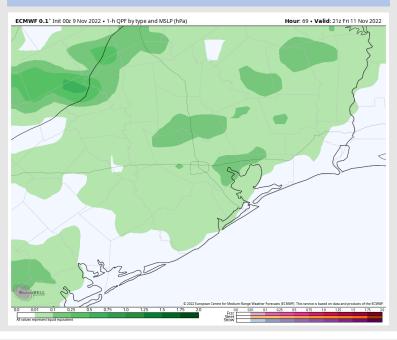

#### **Precip Forecast: 6 PM CT**

Low Temps Thu AM

#### **Forecast Discussion**

Precip: Anticipating dry conditions for the AM hours. Around 12 PM showers will begin to move into the region and become more widespread by 3-4 PM. Chances of precipitation around 60% throughout the afternoon and evening.