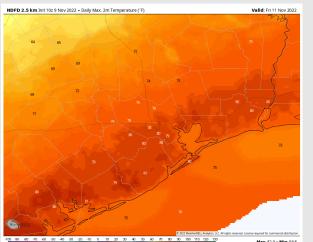

Temps: High temps Thursday will be in the mid to upper 70s F from the Boarding Station to Morgan's Point. N of Morgan's point could see temps around 80 F.

Visibility: Current favored thinking is for patchy fog to be possible just W & NW of the stations between 4 – 8 AM. Fog is currently not in the forecast for any of our stations, but \*if\* data were to trend stronger with fog potential, the biggest threat would be for stations N of Morgans Point

#### **Precip Forecast: 10 AM CT**

Wind Speed 12 PM CT

High Temps Thursday