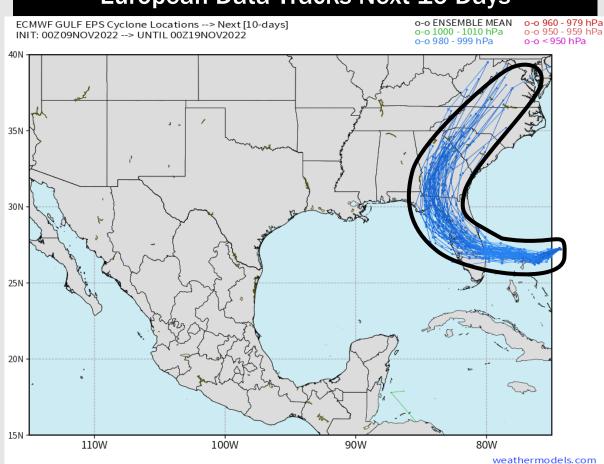

### **Houston Pilots Extended Range Tropical Report**

### **European Data Tracks Next 10 Days**

Tropical Storm Nicole will continue to strengthen in the Western Atlantic and will cause no direct concerns for SE TX. FL will be the main concern for this system.