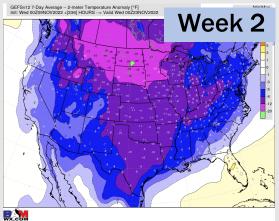

### **Houston Pilots: 11/9/22**

- Temperatures expected to be below normal this week. Better chances for precipitation arrive Friday afternoon into Saturday morning.
- Week 2 to feature below normal temperatures and normal precipitation.
- The weeks 3/4 timeframe looks to feature above normal temperatures and slightly below normal risks for precipitation.