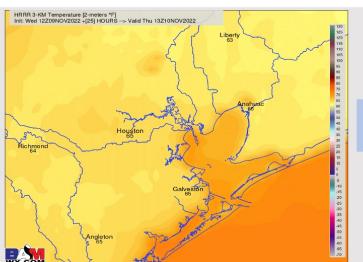

#### **Precip Forecast: 6 PM CT**

Low Temps Thu AM

Temps: High temps Thursday will be in the mid to upper 70s F from the Boarding Station to Morgan's Point. N of Morgan's point could see temps around 80 F.

Visibility: Current favored thinking is for patchy fog to be possible just W & NW of the stations between 4 – 8 AM. Fog is currently not in the forecast for any of our stations, but \*if\* data were to trend stronger with fog potential, the biggest threat would be for stations N of Morgans Point