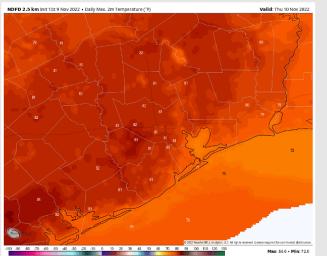

Temps: High temps Thursday will be in the mid to upper 70s F from the Boarding Station to Morgan's Point. N of Morgan's point could see temps around 80 F.

Visibility: Current favored thinking is for patchy fog to be possible just W & NW of the stations between 4 – 8 AM. Fog is currently not in the forecast for any of our stations, but \*if\* data were to trend stronger with fog potential, the biggest threat would be for stations N of Morgans Point