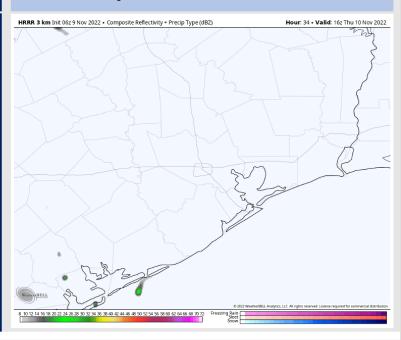

Forecast Discussion**

**Precip:** Anticipating dry conditions Thursday.

Wind: Sustained SE winds for the entire day. Winds north of Morgan's Point will be 3 – 7 kts, while south of Morgan's Point will be elevated at 8 – 12 kts until 12 PM, where they will subside to 3 – 7 kts for the remainder of the day.

Temps: High temps Thursday will be in the mid to upper 70s F from the Boarding Station to Morgan's Point. N of Morgan's point could see temps around 80 F.

Visibility: Current favored thinking is for patchy fog to be possible just W & NW of the stations between 4 – 8 AM. Fog is currently not in the forecast for any of our stations, but \*if\* data were to trend stronger with fog potential, the biggest threat would be for stations N of Morgans Point

#### **Precip Forecast: 10 AM CT**



Wind Speed 12 PM CT





High Temps Thursday

## Houston Pilots: Fri. 11/11/2022





#### **Forecast Discussion**

Precip: Anticipating dry conditions for the AM hours. Around 12 PM showers will begin to move into the region and become more widespread by 3-4 PM. Chances of precipitation around 60% throughout the afternoon and evening.

Wind: Variable winds with a southerly orientation favored throughout the day at 1 – 6 kts across all stations. By 5 PM winds shift from the NW and increase to 10 – 15 kts for all stations. Wind gusts of 20 kts possible for all stations after sundown.

Temps: High temperatures will be in the mid to upper 70s F across all stations.

Visibility: Possibility for patchy dense fog between 2-9AM for stations N of Morgan's Point.

#### **Precip Forecast: 3 PM CT*