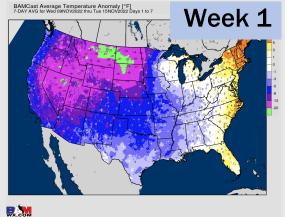

### **Houston Pilots: 11/9/22**

- Temperatures expected to be below normal this week. Better chances for precipitation arrive Friday afternoon into Saturday morning.
- Week 2 to feature below normal temperatures and normal precipitation.
- The weeks 3/4 timeframe looks to feature above normal temperatures and slightly below normal risks for precipitation.