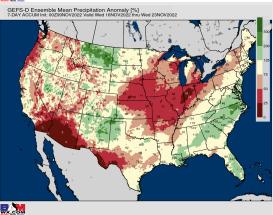

### **Houston Pilots: 11/9/22**

- Temperatures expected to be below normal this week. Better chances for precipitation arrive Friday afternoon into Saturday morning.
- Week 2 to feature below normal temperatures and normal precipitation.
- The weeks 3/4 timeframe looks to feature above normal temperatures and slightly below normal risks for precipitation.