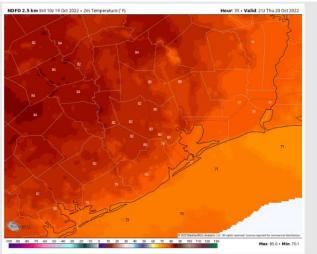

# Houston Pilots: Fri. 10/21/2022

Temps: High temperatures in the mid 70s near the boarding station and lower/mid 80s at all other stations.

Visibility: Not favoring any concerns for reduced visibility.

### Precip Forecast: 1 PM CT

Wind Speed 3 PM CT

High Temps Friday