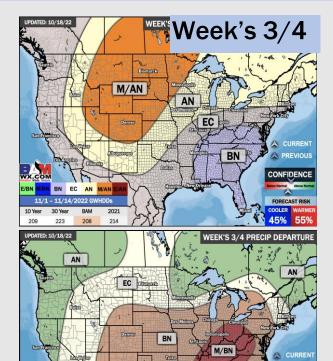

### Houston Pilots: 10/19/2022

- > Temperatures expected to be slightly below normal next week. More widespread chances of rain going into next Monday and Tuesday.
- > Week 2 to feature above normal temperatures and below normal precipitation.
- > The weeks 3/4 timeframe into late October looks to feature normal temperatures and below normal to normal risks for precip.