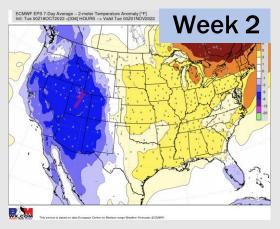

### Houston Pilots: 10/19/2022

- > Temperatures expected to be slightly below normal next week. More widespread chances of rain going into next Monday and Tuesday.
- > Week 2 to feature above normal temperatures and below normal precipitation.
- > The weeks 3/4 timeframe into late October looks to feature normal temperatures and below normal to normal risks for precip.