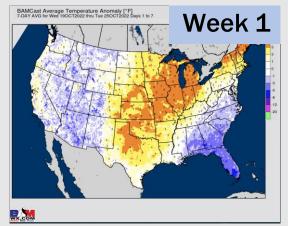

### Houston Pilots: 10/19/2022

- > Temperatures expected to be slightly below normal next week. More widespread chances of rain going into next Monday and Tuesday.
- > Week 2 to feature above normal temperatures and below normal precipitation.
- > The weeks 3/4 timeframe into late October looks to feature normal temperatures and below normal to normal risks for precip.