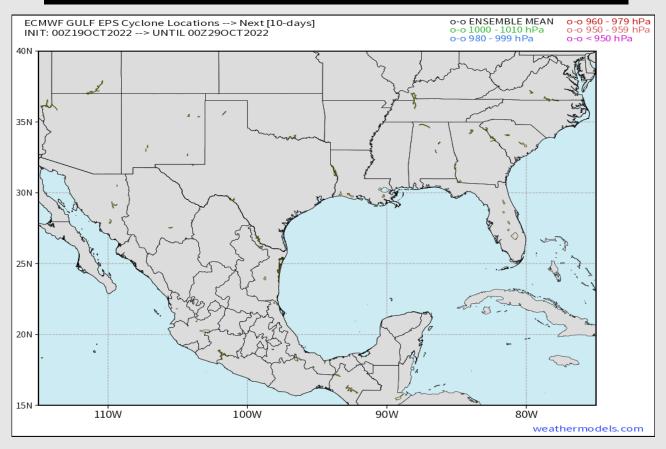

### **Houston Pilots Extended Range Tropical Report**

### **European Data Tracks Next 10 Days**

There are no tropical threats anticipated for SE TX over the next 7-10 days.