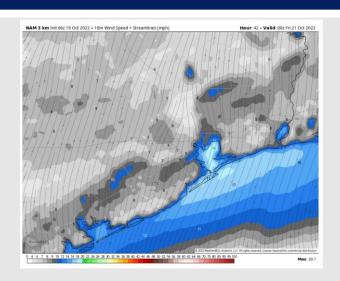

# Houston Pilots: Fri. 10/21/2022

### **Forecast Discussion**

**Precip:** Favoring dry conditions for this evening into the overnight.

Wind: Sustained winds North of Morgan's Point 5 - 10 MPH and South of Morgan's Point 12 - 17 MPH in the early morning then weaken to 5 -10 MPH out of the SW around 11 AM. Winds then become 10 - 15 MPH for all stations after 11 AM still out of the SW. Winds shift from the SSW at 2 PM and gradually increase to 14 - 19 MPH for stations South of Morgan's Point. Gusts of around 25 MPH possible from the Boarding Station to Station F, mainly in the evening and overnight hours.

### Precip Forecast: 1 PM CT

Wind Speed 3 PM CT

High Temps Friday