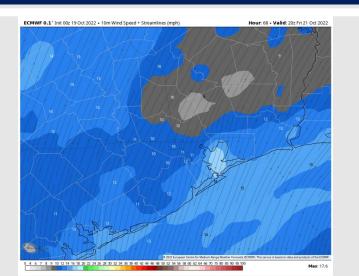

## Houston Pilots: Thurs. 10/20/2022

### **Forecast Discussion**

**Precip:** Anticipating dry conditions throughout the day Thursday.

Wind: SW winds of 2 - 7 MPH in the morning will increase to 8 - 13 MPH across all stations at noon from the SW. From 4 PM - midnight winds from the SW increase to 14 - 19 MPH from Morgan's Point to Station B and 16 - 21 MPH at the boarding station. From 4PM - midnight, wind gust of 21 - 26 MPH are possible at the boarding station. After 9 PM winds N of Morgan's point will be lighter at 7-12 MPH.

#### **Precip Forecast: 3 PM CT**

Wind Speed 7 PM CT

High Temps Thursday