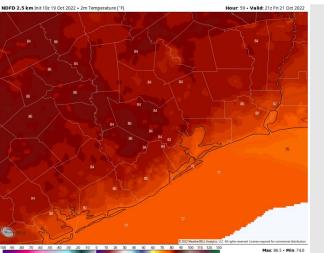

Temps: High temperatures in the mid 70s near the boarding station and lower/mid 80s at all other stations.

Visibility: Not favoring any concerns for reduced visibility.

### Precip Forecast: 1 PM CT

Wind Speed 3 PM CT

High Temps Friday