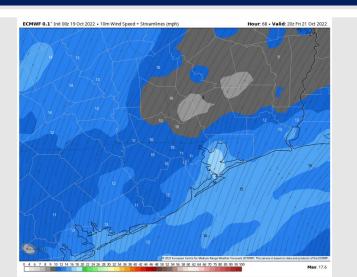

### **Forecast Discussion**

**Precip:** Favoring dry conditions for this evening into the overnight.

Wind: Sustained SW winds North of Morgan's Point will be 6 - 11 MPH and South of Morgan's Point 12 - 17 MPH in the early morning . Winds then become 10 - 15 MPH for all stations after 11 AM still out of the SW. Winds shift from the SSW at 2 PM and gradually increase to 14 - 19 MPH for stations South of Morgan's Point. Gusts of around 25 MPH possible from the Boarding Station to Station F, mainly in the evening and overnight hours.

### Precip Forecast: 1 PM CT

Wind Speed 3 PM CT

High Temps Friday