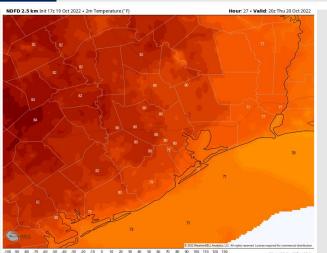

Temps: Low temps Wednesday night into Thursday morning will be in the upper 40s F from the bridge to the Exxon 3 stations, lower 60s F from Morgan's Point to 11/12, and mid 60s F at the boarding station.

### **Precip Forecast: 9 PM CT**

Wind Speed 2 AM CT

Low Temps Thurs AM