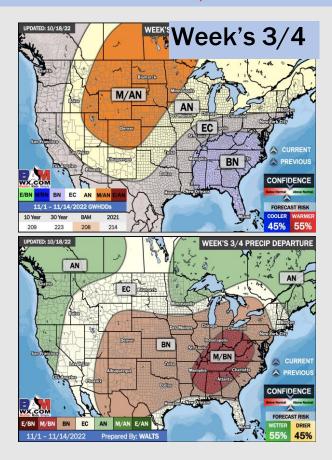

# Houston Pilots: 10/19/2022

- > Temperatures expected to be near or slightly above normal next week. More widespread chances of rain going into next Monday and Tuesday.
- > Week 2 to feature near normal temperatures and below normal precipitation.
- The weeks <sup>3</sup>/<sub>4</sub> timeframe into late October looks to feature normal temperatures and below normal to normal risks for precip.