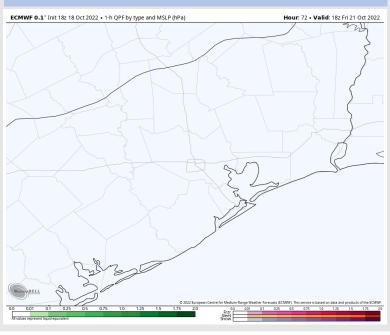

### **Forecast Discussion**

**Precip:** Favoring dry conditions for this evening into the overnight.

Wind: Sustained SW winds North of Morgan's Point will be 6 - 11 MPH and South of Morgan's Point 12 - 17 MPH in the early morning . Winds then become 10 - 15 MPH for all stations after 11 AM still out of the SW. Winds shift from the SSW at 2 PM and gradually increase to 14 - 19 MPH for stations South of Morgan's Point. Gusts of around 25 MPH possible from the Boarding Station to Station F, mainly in the evening and overnight hours.

### Precip Forecast: 1 PM CT

Wind Speed 3 PM CT

High Temps Friday