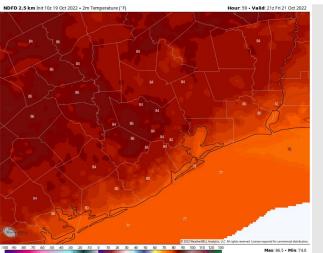

Temps: High temps Thursday in the lower 70s F at the boarding station and low 80s F at all other stations.

Visibility: Not anticipating visibility concerns at this time.

### **Precip Forecast: 3 PM CT**

High Temps Thursday