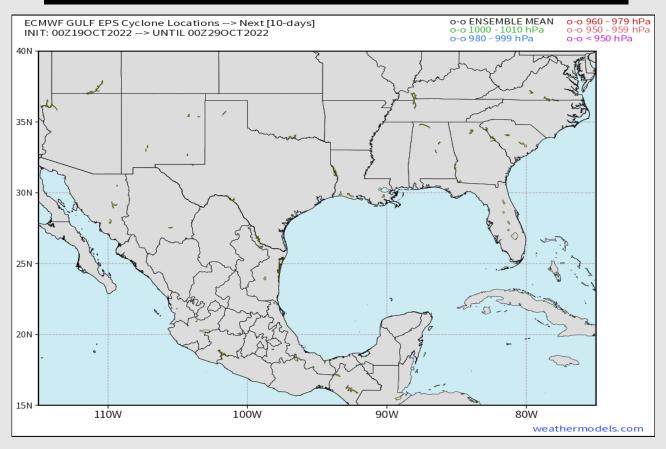

## **Houston Pilots Extended Range Tropical Report**

### **European Data Tracks Next 10 Days**

There are no tropical threats anticipated for SE TX over the next 7-10 days.