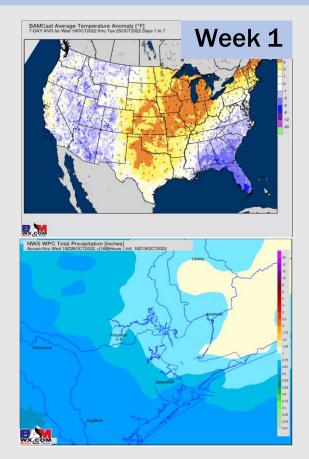

# Houston Pilots: 10/19/2022

- > Temperatures expected to be near or slightly above normal next week. More widespread chances of rain going into next Monday and Tuesday.
- > Week 2 to feature near normal temperatures and below normal precipitation.
- The weeks <sup>3</sup>/<sub>4</sub> timeframe into late October looks to feature normal temperatures and below normal to normal risks for precip.