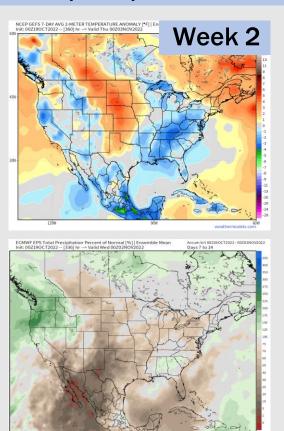

# Houston Pilots: 10/19/2022

- > Temperatures expected to be near or slightly above normal next week. More widespread chances of rain going into next Monday and Tuesday.
- > Week 2 to feature near normal temperatures and below normal precipitation.
- The weeks <sup>3</sup>/<sub>4</sub> timeframe into late October looks to feature normal temperatures and below normal to normal risks for precip.