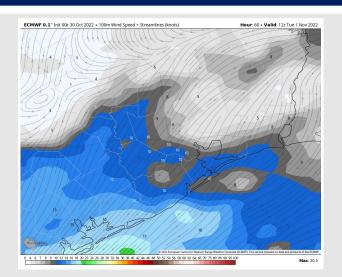

Wind: Sustained winds early Tuesday morning out of the SE at 3-8 kts. By 5 AM, winds start to veer out of the ENE at 10-15 kts where they continue for the rest of the day. Gusts of 20-25 kts possible throughout the evening.

#### **Precip Forecast: 7 AM CT**

Wind Speed (kts) 7 AM CT

High Temps Tuesday