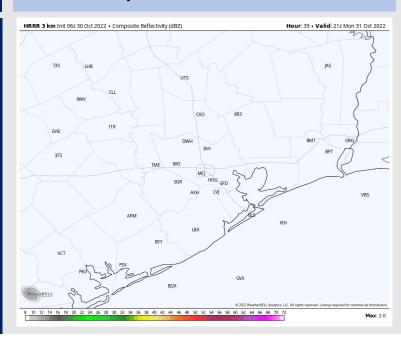

#### **Forecast Discussion**

Precip: Anticipating scattered showers/t-storms at 60% to begin around 2 AM Tuesday, continuing until 5PM. Dry conditions favored beyond 5 PM. Locally heavy downpours and lightning possible under strongest cells.

#### **Precip Forecast: 7 AM CT**

Wind Speed (kts) 7 AM CT

High Temps Tuesday