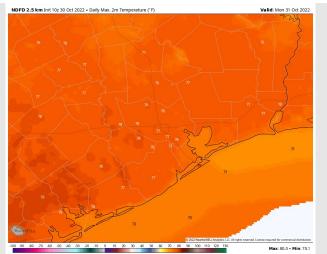

Temps: High temps Monday near 70 F at the boarding station and in the mid 70s F at all other stations.

Visibility: Not anticipating any visibility concerns at this time.

#### **Precip Forecast: 4 PM CT**

Wind Speed (kts) 7 PM CT

High Temps Monday