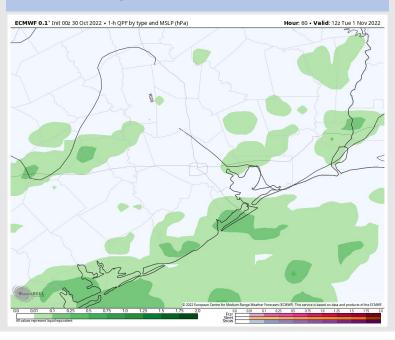

#### **Precip Forecast: 7 AM CT**

Wind Speed (kts) 7 AM CT

High Temps Tuesday

#### **Forecast Discussion**

Precip: Anticipating scattered showers/t-storms at 60% to begin around 2 AM Tuesday, continuing until 5PM. Dry conditions favored beyond 5 PM. Locally heavy downpours and lightning possible under strongest cells.