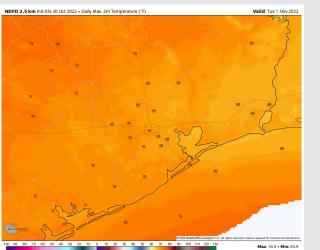

Temps: High temps Tuesday near 70 F for all stations.

Visibility: Not anticipating visibility concerns at this time.

#### **Precip Forecast: 7 AM CT**

Wind Speed (kts) 7 AM CT

High Temps Tuesday