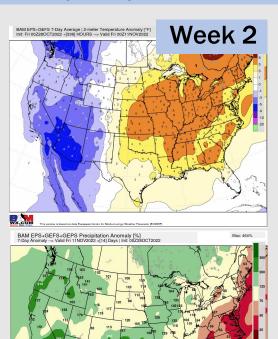

## Houston Pilots: 10/30/22

- Temperatures expected to be near or slightly below normal next week. More widespread chances of rain going into Tuesday and Wednesday.
- Week 2 to feature slightly above normal temperatures and below normal precipitation.
- The weeks <sup>3</sup>/<sub>4</sub> timeframe into November looks to feature above normal temperatures and below normal to normal risks for precip.