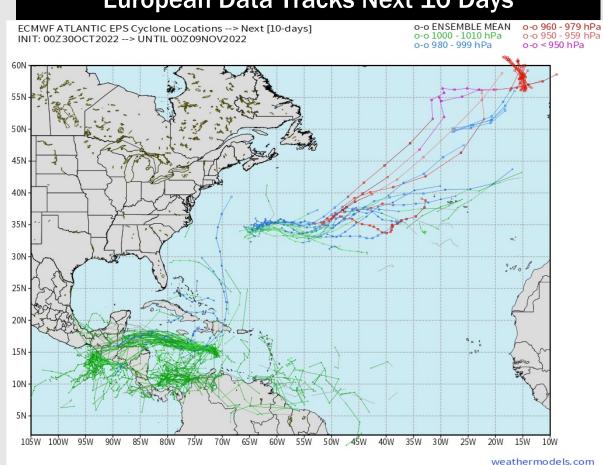

### **Houston Pilots Extended Range Tropical Report**

There are no tropical threats anticipated for SE TX over the next 7-10 days.