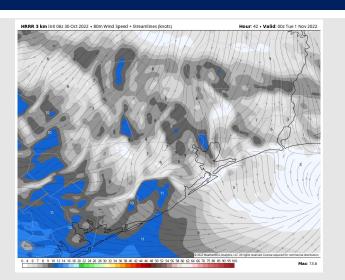

Wind: Sustained winds early Tuesday morning out of the SE at 3-8 kts. By 5 AM, winds start to veer out of the ENE at 10-15 kts where they continue for the rest of the day. Gusts of 20-25 kts possible throughout the evening.

#### **Precip Forecast: 7 AM CT**

Wind Speed (kts) 7 AM CT

High Temps Tuesday