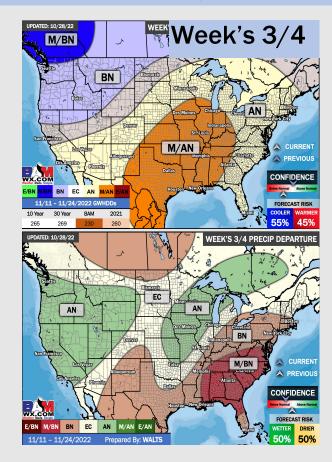

## Houston Pilots: 10/30/22

- Temperatures expected to be near or slightly below normal next week. More widespread chances of rain going into Tuesday and Wednesday.
- Week 2 to feature slightly above normal temperatures and below normal precipitation.
- The weeks <sup>3</sup>/<sub>4</sub> timeframe into November looks to feature above normal temperatures and below normal to normal risks for precip.