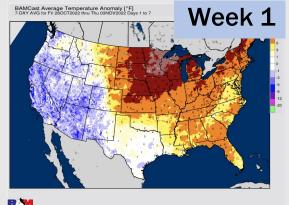

## Houston Pilots: 10/30/22

- Temperatures expected to be near or slightly below normal next week. More widespread chances of rain going into Tuesday and Wednesday.
- Week 2 to feature slightly above normal temperatures and below normal precipitation.
- The weeks <sup>3</sup>/<sub>4</sub> timeframe into November looks to feature above normal temperatures and below normal to normal risks for precip.