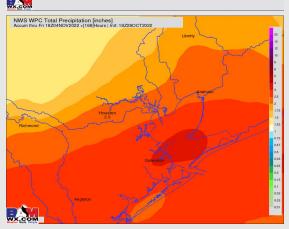

## Houston Pilots: 10/30/22

- Temperatures expected to be near or slightly below normal next week. More widespread chances of rain going into Tuesday and Wednesday.
- Week 2 to feature slightly above normal temperatures and below normal precipitation.
- The weeks <sup>3</sup>/<sub>4</sub> timeframe into November looks to feature above normal temperatures and below normal to normal risks for precip.