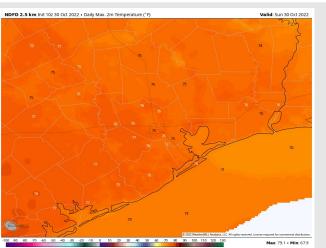

Temps: High temps Sunday in the low 70s F at the boarding station and in the mid 70s F at all other stations.

**Visibility:** Not favoring any concerns for reduced visibility.

#### **Precip Forecast: 4 PM CT**

Wind Speed (kts) 8 AM CT

High Temps Sunday