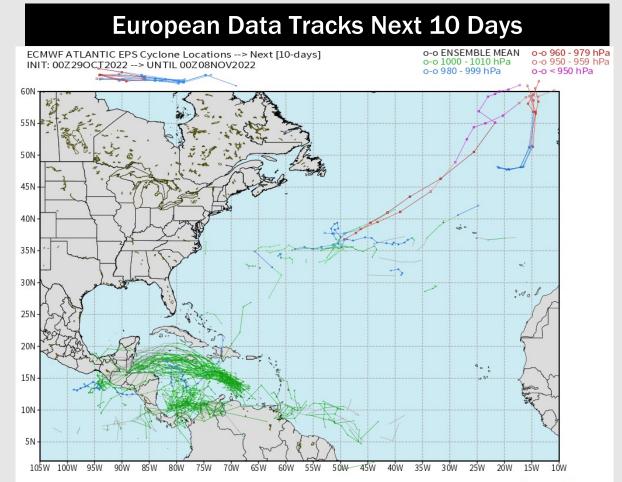

### **Houston Pilots Extended Range Tropical Report**

weathermodels.com

There are no tropical threats anticipated for SE TX over the next 7-10 days.