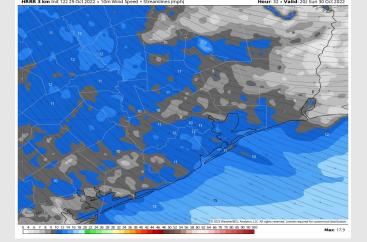

**Temps:** Low temps Sunday morning in the mid 60s F near the boarding station and low 60s F at all other stations.

Visibility: Not anticipating visibility concerns at this time.