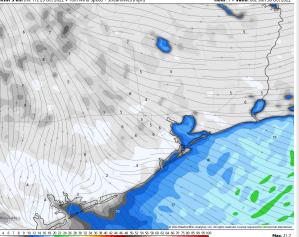

### **Forecast Discussion**

**Precip:** Favoring a 10-20% chance for a couple light, isolated showers starting after 2PM. Expecting more dry time than not.

Wind: Sustained WNW winds throughout the rest of the day today. Winds N of Morgan's Point will continue to be 8-13 kts for the rest of the day. S of Morgan's Point will continue to be 15-20 kts. Wind gusts of up to 20 kts will be possible across all stations this afternoon.