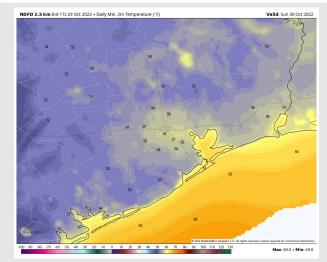

**Temps:** Low temps Sunday morning in the mid 60s F near the boarding station and low 60s F at all other stations.

Visibility: Not anticipating visibility concerns at this time.