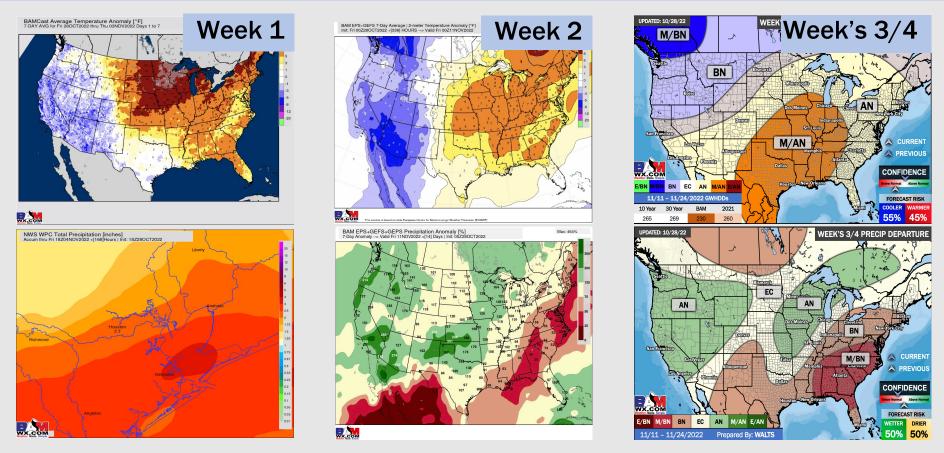

## Houston Pilots: 10/29/22

- Temperatures expected to be near or slightly below normal next week. More widespread chances of rain going into Tuesday and Wednesday.
- > Week 2 to feature slightly above normal temperatures and below normal precipitation.
- The weeks <sup>3</sup>/<sub>4</sub> timeframe into November looks to feature above normal temperatures and below normal to normal risks for precip.