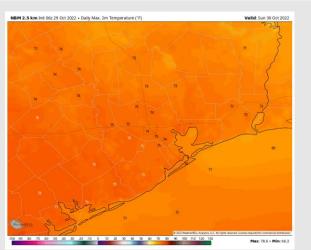

Temps: High temps Saturday in the lower 70s F at all stations.

Visibility: Not anticipating visibility concerns at this time.

#### **Precip Forecast: 3 PM CT**

Wind Speed (kts) 12 PM CT

High Temps Saturday