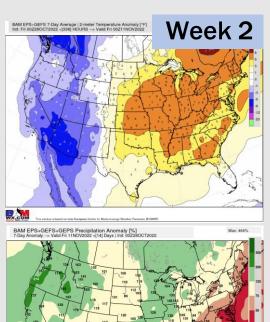

### **Houston Pilots: 10/29/2022**

- Temperatures expected to be near or slightly below normal next week. More widespread chances of rain going into Tuesday and Wednesday.
- > Week 2 to feature slightly above normal temperatures and below normal precipitation.
- The weeks ¾ timeframe into November looks to feature above normal temperatures and below normal to normal risks for precip.