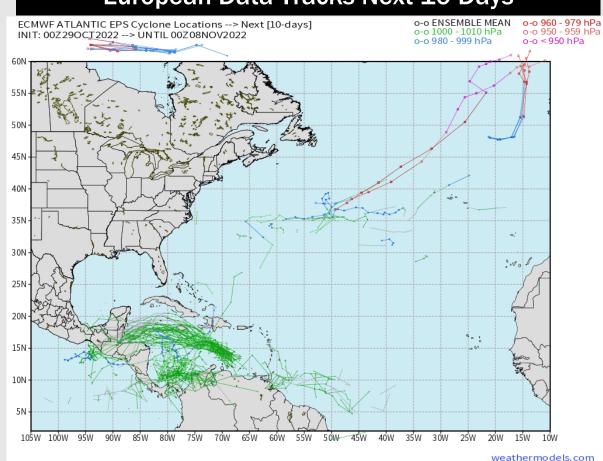

### **Houston Pilots Extended Range Tropical Report**

There are no tropical threats anticipated for SE TX over the next 7-10 days.