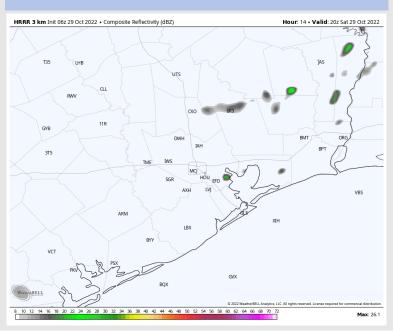

### **Forecast Discussion**

**Precip:** Favoring mostly dry conditions today with a 10-20% chance for a couple isolated showers after 2PM. Expecting more dry time than not.

Wind: Sustained WNW winds throughout the entire day today. Winds N of Morgan's Point will be 13-18 kts this AM before calming a bit to 8-13 kts where they will continue the rest of the day. S of Morgan's Point will be 15-20 kts throughout the entire day and evening. Wind gusts of up to 20 kts will be possible across all stations early this AM and early PM.

#### **Precip Forecast: 3 PM CT**

Wind Speed (kts) 12 PM CT

High Temps Saturday