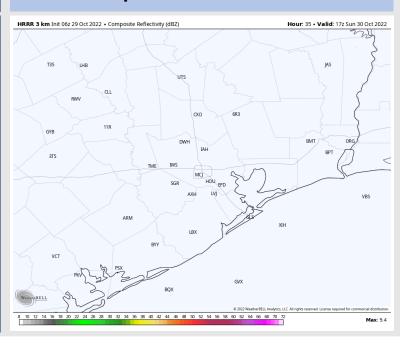

#### **Forecast Discussion**

**Precip:** Anticipating dry conditions Sunday.

Wind: Sustained winds out of the NW Sunday AM at 3-8 kts north of Morgan's Point and 8-13 kts south of Morgan's Point. After noon, all stations will be at 8-13 kts. Around 6 PM winds will veer more out of the NNW, continuing to calm at 5-10 kts. Gusts of 14-18 kts possible in the early afternoon.

#### **Precip Forecast: 4 PM CT**

Wind Speed (kts) 3 PM CT

High Temps Sunday