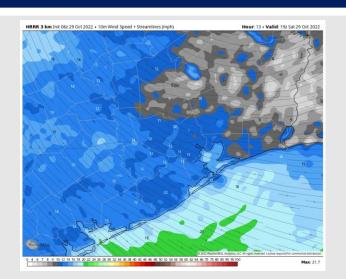

### **Forecast Discussion**

**Precip:** Favoring mostly dry conditions today with a 10-20% chance for a couple isolated showers after 2PM. Expecting more dry time than not.

Wind: Sustained WNW winds throughout the entire day today. Winds N of Morgan's Point will be 13-18 kts this AM before calming a bit to 8-13 kts where they will continue the rest of the day. S of Morgan's Point will be 15-20 kts throughout the entire day and evening. Wind gusts of up to 20 kts will be possible across all stations early this AM and early PM.

#### **Precip Forecast: 3 PM CT**

Wind Speed (kts) 12 PM CT

High Temps Saturday