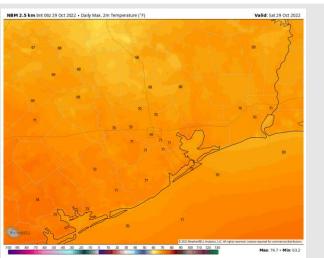

Temps: High temps Saturday in the lower 70s F at all stations.

Visibility: Not anticipating visibility concerns at this time.

#### **Precip Forecast: 3 PM CT**

Wind Speed (kts) 12 PM CT

High Temps Saturday