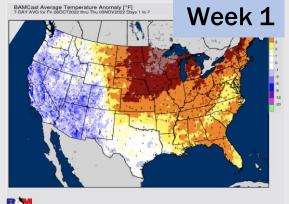

### **Houston Pilots: 10/29/2022**

- Temperatures expected to be near or slightly below normal next week. More widespread chances of rain going into Tuesday and Wednesday.
- > Week 2 to feature slightly above normal temperatures and below normal precipitation.
- The weeks ¾ timeframe into November looks to feature above normal temperatures and below normal to normal risks for precip.