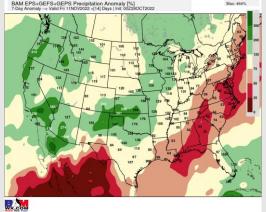

### **Houston Pilots: 10/29/2022**

- Temperatures expected to be near or slightly below normal next week. More widespread chances of rain going into Tuesday and Wednesday.
- > Week 2 to feature slightly above normal temperatures and below normal precipitation.
- The weeks ¾ timeframe into November looks to feature above normal temperatures and below normal to normal risks for precip.