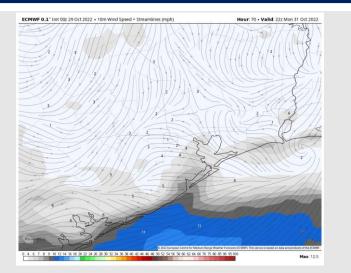

#### **Forecast Discussion**

**Precip:** Anticipating dry conditions Sunday.

Wind: Sustained winds out of the NW Sunday AM at 3-8 kts north of Morgan's Point and 8-13 kts south of Morgan's Point. After noon, all stations will be at 8-13 kts. Around 6 PM winds will veer more out of the NNW, continuing to calm at 5-10 kts. Gusts of 14-18 kts possible in the early afternoon.

#### **Precip Forecast: 4 PM CT**

Wind Speed (kts) 3 PM CT

High Temps Sunday