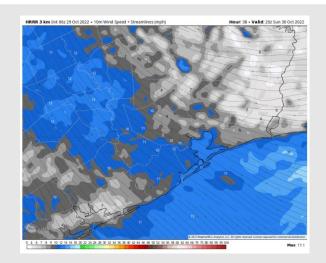

### **Forecast Discussion**

**Precip:** Favoring mostly dry conditions today with a 10-20% chance for a couple isolated showers after 2PM. Expecting more dry time than not.

Wind: Sustained WNW winds throughout the entire day today. Winds N of Morgan's Point will be 13-18 kts this AM before calming a bit to 8-13 kts where they will continue the rest of the day. S of Morgan's Point will be 15-20 kts throughout the entire day and evening. Wind gusts of up to 20 kts will be possible across all stations early this AM and early PM.

#### **Precip Forecast: 3 PM CT**

Wind Speed (kts) 12 PM CT

High Temps Saturday