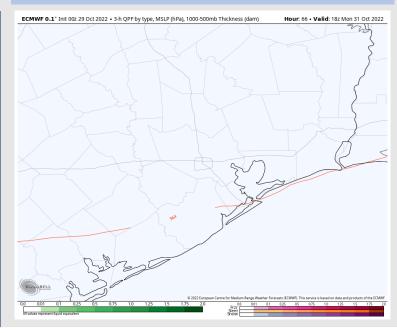

#### **Forecast Discussion**

**Precip:** Anticipating dry conditions Sunday.

Wind: Sustained winds out of the NW Sunday AM at 3-8 kts north of Morgan's Point and 8-13 kts south of Morgan's Point. After noon, all stations will be at 8-13 kts. Around 6 PM winds will veer more out of the NNW, continuing to calm at 5-10 kts. Gusts of 14-18 kts possible in the early afternoon.

#### **Precip Forecast: 4 PM CT**

Wind Speed (kts) 3 PM CT

High Temps Sunday