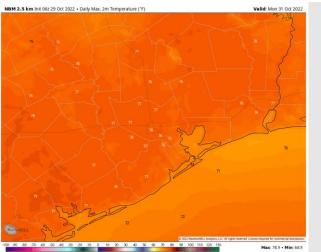

#### Precip Forecast: 1 PM CT

Wind Speed (kts) 5 PM CT

High Temps Monday

Temps: High temps Monday near 70 F at the boarding station and in the mid 70s F at all other stations.

Visibility: Not anticipating any visibility concerns at this time.