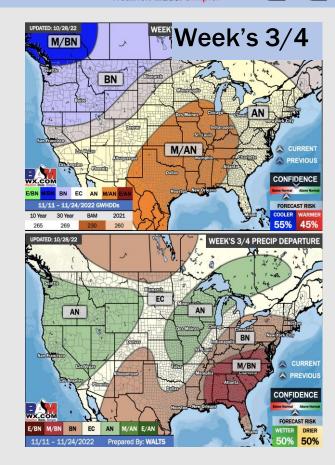

### **Houston Pilots: 10/29/2022**

- Temperatures expected to be near or slightly below normal next week. More widespread chances of rain going into Tuesday and Wednesday.
- > Week 2 to feature slightly above normal temperatures and below normal precipitation.
- The weeks ¾ timeframe into November looks to feature above normal temperatures and below normal to normal risks for precip.