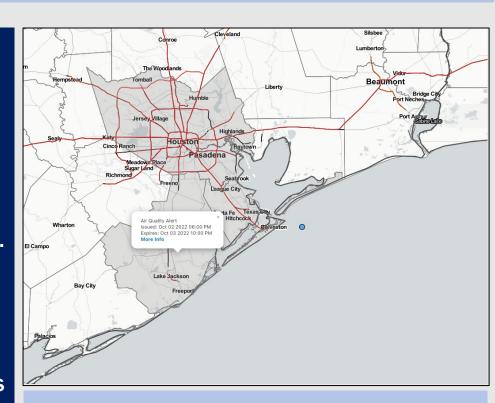

Radar/ NWS Alerts: 1:00 PM CT

As always, please do not hesitate to reach out to us with any forecast questions via the chat option on the Weather Porthole or our on-call number, (317)-560-8122 press 1 for forecast questions.