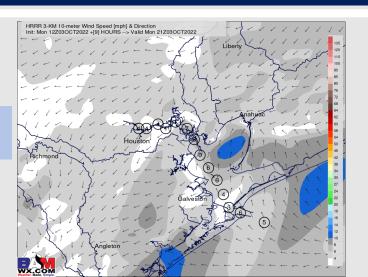

### **Forecast Discussion**

**Precip:** Anticipating dry conditions through the rest of the day today.

Wind: Expecting sustained winds of 5-10 MPH the rest of the afternoon and evening hours. Winds from the NE this afternoon give way to a wind from the SE around the ~4-5 PM timeframe and likely continue into the evening hours.

### Precip Forecast: 4 PM CT

Wind Speed 5 PM CT

Low Temps Tuesday AM