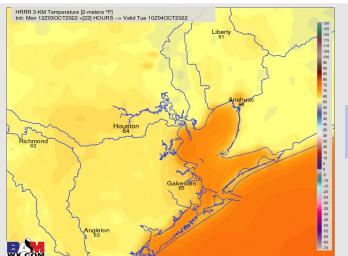

Temps: Lows fall back into the mid to upper 70s for most of the stations.

Visibility: Not anticipating fog concerns at this time.

### Precip Forecast: 4 PM CT

Wind Speed 5 PM CT

Low Temps Tuesday AM