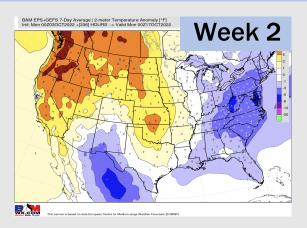

# **Houston Pilots: 10/3/22**

- > Temperatures expected to be below normal for the next week. Expecting the next several days to be drier.
- > Week 2 likely features near normal temperatures and below normal precipitation.
- > The weeks 3/4 timeframe into mid October looks to feature slightly above normal temperatures and below normal risks for precip.