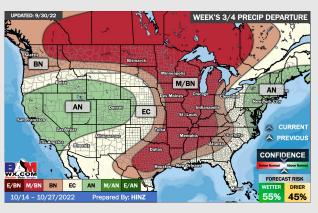

# **Houston Pilots: 10/3/22**

- > Temperatures expected to be below normal for the next week. Expecting the next several days to be drier.
- > Week 2 likely features near normal temperatures and below normal precipitation.
- > The weeks 3/4 timeframe into mid October looks to feature slightly above normal temperatures and below normal risks for precip.