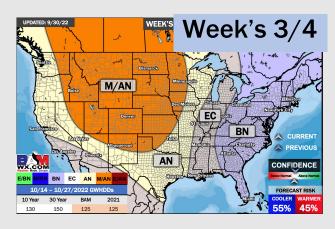

# **Houston Pilots: 10/3/22**

- > Temperatures expected to be below normal for the next week. Expecting the next several days to be drier.
- > Week 2 likely features near normal temperatures and below normal precipitation.
- > The weeks 3/4 timeframe into mid October looks to feature slightly above normal temperatures and below normal risks for precip.