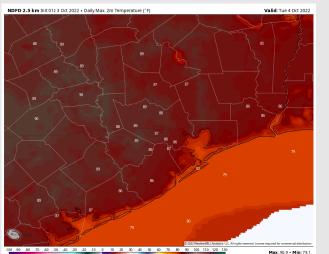

### **Precip Forecast: 10 AM CT**

Wind Speed 10 AM CT

High Temps Tuesday

Temps: High temps Tuesday near 80 F at the boarding station and in the upper 80s F at all other stations.

**Visibility:** Not anticipating fog concerns at this time.