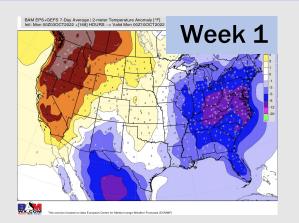

# **Houston Pilots: 10/3/22**

- > Temperatures expected to be below normal for the next week. Expecting the next several days to be drier.
- > Week 2 likely features near normal temperatures and below normal precipitation.
- > The weeks 3/4 timeframe into mid October looks to feature slightly above normal temperatures and below normal risks for precip.