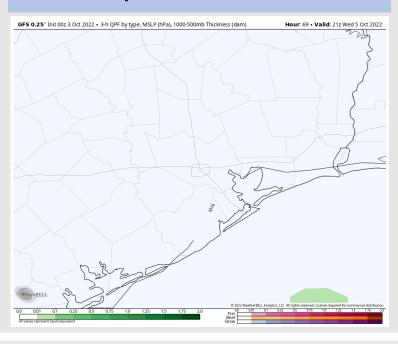

### **Precip Forecast: 4 PM CT**

High Temps Wednesday

Wind Speed 5 PM CT

### **Forecast Discussion**

Precip: Anticipating dry conditions for most the day. Watching for a <10% chance for an isolated shower around 4PM mainly southeast of the boarding station.

Wind: Variable winds in the early morning Wednesday 2-7 MPH. Near 7AM winds will be out of the NE and gradually increase to 5-10 MPH. Expecting winds to be more out of the E by ~1PM, and out of the SE by 5 PM.