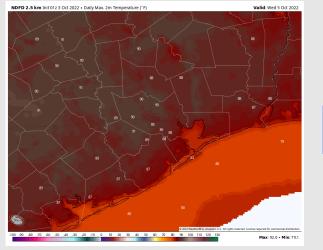

### **Precip Forecast: 4 PM CT**

High Temps Wednesday

Wind Speed 5 PM CT

Temps: High temps Wednesday near 80 F at the boarding stations and in the upper 80s / near 90s F for all other stations.

Visibility: Not anticipating fog concerns at this time.