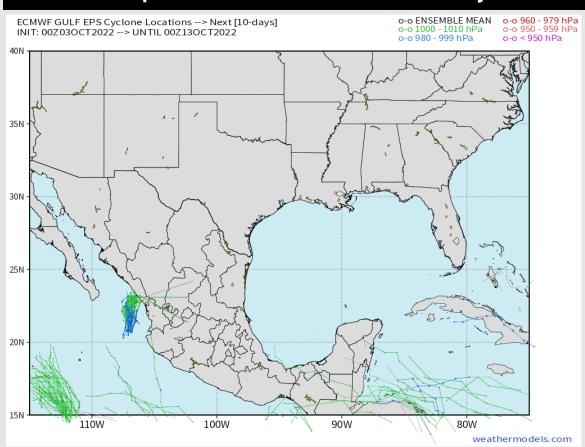

### **Houston Pilots Extended Range Tropical Report**

### **European Data Tracks Next 10 Days**

There are no tropical threats for SE TX over the next 7-10 days. Monitoring E. Atlantic for potential development beyond the 10 day period.