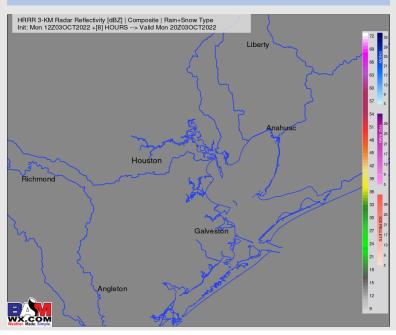

### **Forecast Discussion**

**Precip:** Anticipating dry conditions through the rest of the day today.

Wind: Expecting sustained winds of 5-10 MPH the rest of the afternoon and evening hours. Winds from the NE this afternoon give way to a wind from the SE around the ~4-5 PM timeframe and likely continue into the evening hours.

### Precip Forecast: 4 PM CT

Wind Speed 5 PM CT

Low Temps Tuesday AM