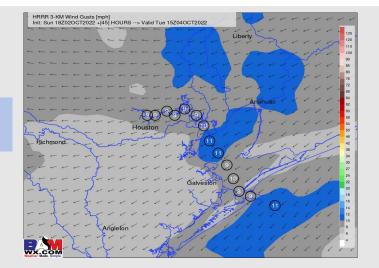

### Precip Forecast: 4 PM CT

Wind Speed 5 PM CT

Low Temps Tuesday AM

### **Forecast Discussion**

**Precip:** Anticipating dry conditions through the rest of the day today.

Wind: Expecting sustained winds of 5-10 MPH the rest of the afternoon and evening hours. Winds from the NE this afternoon give way to a wind from the SE around the ~4-5 PM timeframe and likely continue into the evening hours.