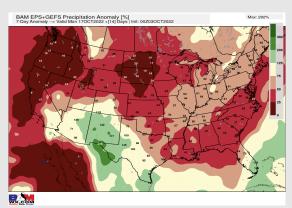

# **Houston Pilots: 10/3/22**

- > Temperatures expected to be below normal for the next week. Expecting the next several days to be drier.
- > Week 2 likely features near normal temperatures and below normal precipitation.
- > The weeks 3/4 timeframe into mid October looks to feature slightly above normal temperatures and below normal risks for precip.