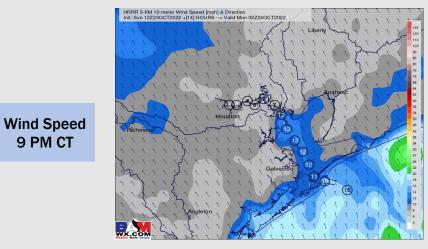

#### **Forecast Discussion**

**Precip:** Anticipating a 10-20% of scattered showers/storms throughout the rest of the day today with better coverage being just E of monitored stations.

**Wind:** Sustained winds out of the SSE at 13-18 MPH. By 9PM, winds near HOU Metro will decrease to 5-10 MPH. Gusts of 30 MPH possible.

**Temps:** Low temps Monday morning in the mid 70s F near the boarding station and in the low to mid 70s F at all other stations.

Visibility: Not anticipating visibility concerns at this time.