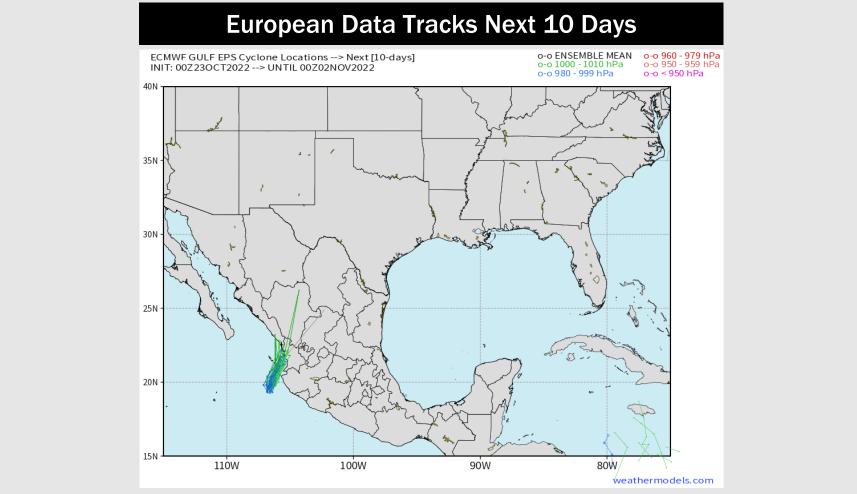

#### **Houston Pilots Extended Range Tropical Report**

There are no tropical threats anticipated for SE TX over the next 7-10 days.