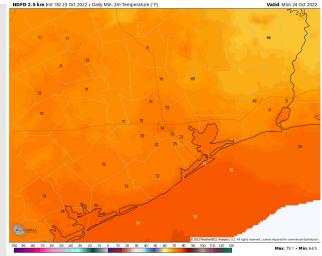

**Temps:** Low temps Monday morning in the mid 70s F near the boarding station and in the low to mid 70s F at all other stations.

Visibility: Not anticipating visibility concerns at this time.

#### Precip Forecast: 8 PM CT

Low Temps Monday AM