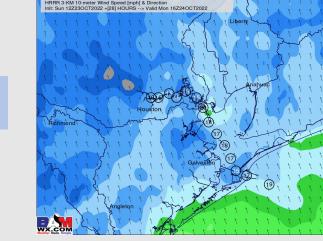

Wind: Sustained winds in the AM out of the SSE Monday, with winds S of Morgan's Point at 17-22 MPH and N of Morgan's Point between 10-15 MPH. Winds N of Morgan's Point will increase starting around 9AM, 15-20 MPH and remain through the rest of the day. Wind gusts of 30-35 MPH will be possible closer to 11PM when the line of storms moves through.

#### Precip Forecast: 9 PM CT

Wind Speed

**11 AM CT** 