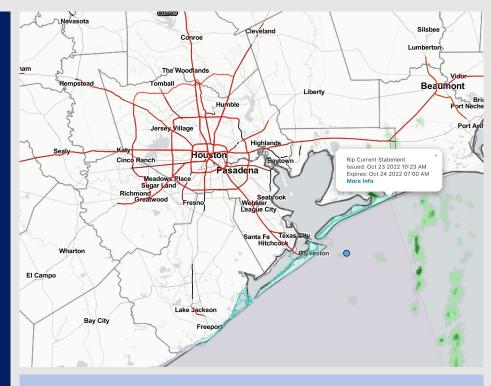

Radar/ NWS Alerts: 2:00 PM CT

As always, please do not hesitate to reach out to us with any forecast questions via the chat option on the Weather Porthole or our on-call number, (317)-560-8122 press 1 for forecast questions.