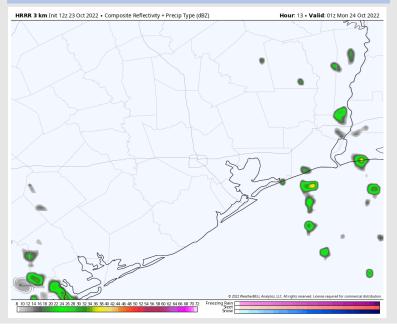

#### **Forecast Discussion**

**Precip:** Anticipating a 10-20% of scattered showers/storms throughout the rest of the day today with better coverage being just E of monitored stations.

**Wind:** Sustained winds out of the SSE at 13-18 MPH. By 9PM, winds near HOU Metro will decrease to 5-10 MPH. Gusts of 30 MPH possible.

**Temps:** Low temps Monday morning in the mid 70s F near the boarding station and in the low to mid 70s F at all other stations.

Visibility: Not anticipating visibility concerns at this time.

#### Precip Forecast: 8 PM CT

Low Temps Monday AM