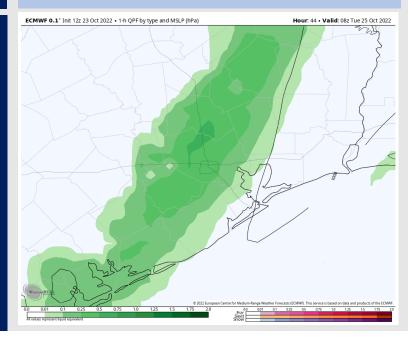

#### **Forecast Discussion**

**Precip:** Anticipating a line of showers/thunderstorms to move into the HOU Metro area beginning around 12AM. By 8 AM these showers/storms will have moved out of the area leaving clear conditions the rest of the day.

Wind: Sustained winds out S in the very early AM with a front moving through from the NW by 3AM Tuesday. Winds will be 25-30 MPH with gusts of 35-40 MPH possible ahead of the front. After 10AM sustained winds 13-18 MPH before calming around 7PM to 3-8 N of Morgan's Point.