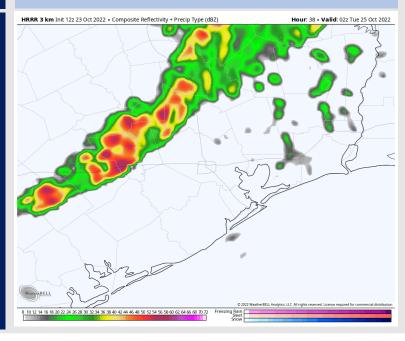

#### **Forecast Discussion**

Precip: Anticipating 20% scattered showers/storms to move through early Monday AM. Beginning around 9 AM, shower/storm coverage will increase to 50-60% and continue until ~9PM. Around this time is when storms will become more organized NW of HOU Metro and begin to impact northern stations around 11PM-12AM bringing lightning, gusty winds and locally heavy downpours.

#### **Forecast Discussion**

**Precip:** Anticipating a line of showers/thunderstorms to move into the HOU Metro area beginning around 12AM. By 8 AM these showers/storms will have moved out of the area leaving clear conditions the rest of the day.