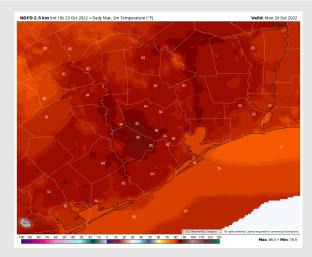

**Temps:** High temps Tuesday for all stations in the mid 70s F.

Visibility: Not anticipating visibility concerns at this time.

#### Precip Forecast: 3 AM CT

High Temps Tuesday