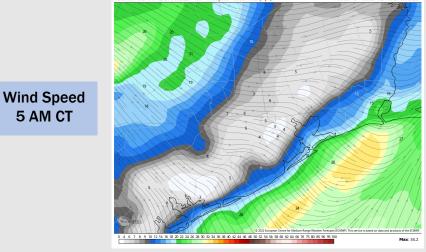

Wind: Sustained winds in the AM out of the SSE Monday, with winds S of Morgan's Point at 17-22 MPH and N of Morgan's Point between 10-15 MPH. Winds N of Morgan's Point will increase starting around 9AM, 15-20 MPH and remain through the rest of the day. Wind gusts of 30-35 MPH will be possible closer to 11PM when the line of storms moves through.

#### Precip Forecast: 9 PM CT

Wind Speed

**11 AM CT** 