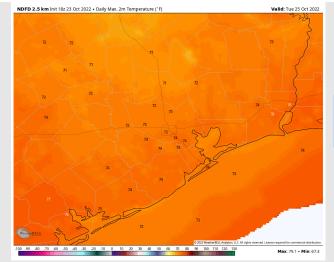

Temps: High temps Monday in the upper 70s/near 80 F at the boarding station and in the low 80s F at all other stations.

Visibility: Not favoring any concerns for reduced visibility.

#### **High Temps** Monday