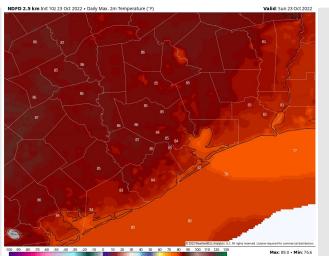

Temps: High temps Sunday in the upper 70s/near 80 F at the boarding station and in the low 80s F at all other stations.

Visibility: Not anticipating visibility concerns at this time.

#### **Precip Forecast: 4 PM CT**

Wind Speed 4 PM CT

High Temps Sunday