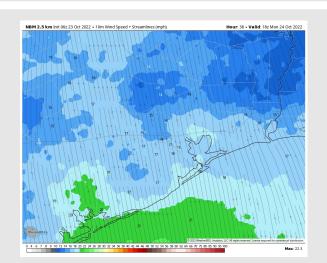

Wind: Sustained winds in the AM out of the SSE Monday, with winds S of Morgan's Point at 17-22 MPH and N of Morgan's Point between 10-15 MPH. Winds N of Morgan's Point will increase starting around 9AM, 15-20 MPH and remain through the rest of the day. Wind gusts of 30-35 MPH will be possible.

#### **Precip Forecast: 4 PM CT**

Wind Speed 1 PM CT

High Temps Monday