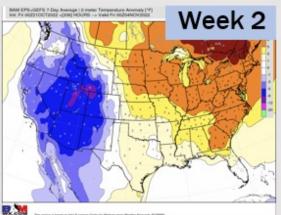

## **Houston Pilots: 10/21/2022**

- Temperatures expected to be near or slightly above normal next week. More widespread chances of rain going into Tuesday Wednesday.
- Week 2 to feature near or slightly above normal temperatures and near normal to slightly below normal precipitation.
- The weeks ¾ timeframe into early November looks to feature normal temperatures and below normal risks for precip.