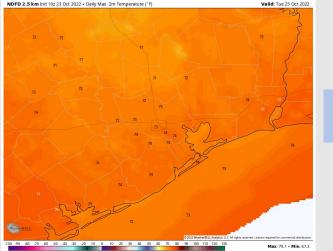

Temps: High temps Tuesday for all stations in the mid 70s F.

Visibility: Not anticipating visibility concerns at this time.

#### **Precip Forecast: 3 AM CT**

**High Temps** Tuesday