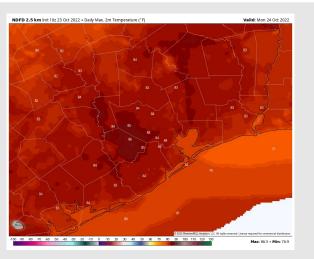

Temps: High temps Sunday in the upper 70s/near 80 F at the boarding station and in the low 80s F at all other stations.

Visibility: Not anticipating visibility concerns at this time.

#### **Precip Forecast: 4 PM CT**

Wind Speed 4 PM CT

High Temps Sunday