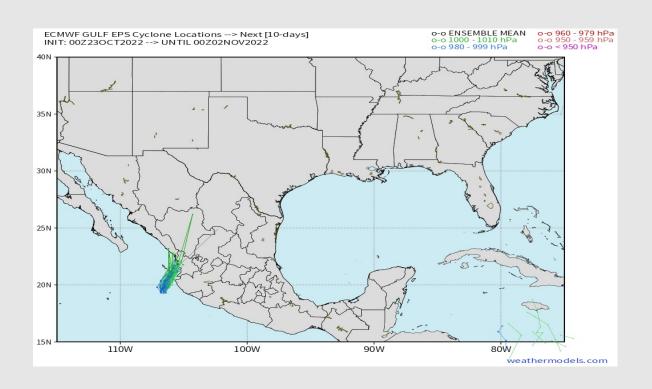

### **Houston Pilots Extended Range Tropical Report**

### **European Data Tracks Next 10 Days**

There are no tropical threats anticipated for SE TX over the next 7-10 days.