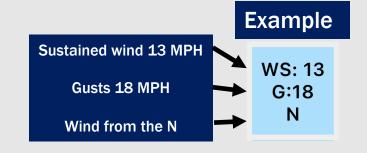

# **Houston Pilots Wind Report**

| Time                                       | 2022                  | 2022                  | 10-23-<br>2022<br>Sun 7am | 2022                  | 10-23-<br>2022<br>Sun 9am | 10-23-<br>2022<br>Sun<br>10am | 10-23-<br>2022<br>Sun 11am | 10-23-<br>2022<br>Sun<br>12pm | 2022                  | 10-23-<br>2022<br>Sun 2pm | 2022                  | 2022                  | 2022                  |                       |                       | 10-23-<br>2022<br>Sun 8pm |                       | 10-23-<br>2022<br>Sun<br>10pm | 10-23-<br>2022<br>Sun<br>11pm | 10-24-<br>2022<br>Mon<br>12am | 2022                  | 2022                  | 2022                  | 10-24-<br>2022<br>Mon 4am | 2022                  | 10-24-<br>2022<br>Mon 6am |                       | 10-24-<br>2022<br>Mon 8am | 10-24-<br>2022<br>Mon 9am | 10-24-<br>2022<br>Mon<br>10am | 10-24-<br>2022<br>Mon<br>11am | 10-24-<br>2022<br>Mon<br>12pm | 2022                  | 10-24-<br>2022<br>Mon 2pm | 2022                   | 2022                  |
|--------------------------------------------|-----------------------|-----------------------|---------------------------|-----------------------|---------------------------|-------------------------------|----------------------------|-------------------------------|-----------------------|---------------------------|-----------------------|-----------------------|-----------------------|-----------------------|-----------------------|---------------------------|-----------------------|-------------------------------|-------------------------------|-------------------------------|-----------------------|-----------------------|-----------------------|---------------------------|-----------------------|---------------------------|-----------------------|---------------------------|---------------------------|-------------------------------|-------------------------------|-------------------------------|-----------------------|---------------------------|------------------------|-----------------------|
| Houston Pilots<br>N - 610 Bridge           | WS: 4<br>G:15<br>SSE  | WS: 4<br>G:16<br>SSE  | WS: 5<br>G:17<br>SSE      | WS: 6<br>G:15<br>SSE  | WS: 11<br>G:25<br>SSE     | WS: 13<br>G:22<br>SSE         | WS: 14<br>G:22<br>S        | WS: 14<br>G:21<br>S           | WS: 14<br>G:21<br>SSE | WS: 14<br>G:21<br>SSE     | WS: 14<br>G:22<br>SSE | WS: 15<br>G:23<br>SSE | WS: 14<br>G:22<br>SSE | WS: 12<br>G:22<br>SSE | WS: 10<br>G:22<br>SSE | WS: 10<br>G:18<br>SSE     | WS: 10<br>G:18<br>SSE | WS: 9<br>G:16<br>SSE          | WS: 9<br>G:16<br>SSE          | WS: 9<br>G:16<br>SSE          | WS: 9<br>G:17<br>SSE  | WS: 9<br>G:16<br>SSE  | WS: 8<br>G:15<br>SSE  | WS: 9<br>G:14<br>SSE      | WS: 8<br>G:14<br>SSE  | WS: 8<br>G:15<br>SSE      | WS: 8<br>G:15<br>SSE  | WS: 9<br>G:16<br>SSE      | WS: 11<br>G:20<br>SSE     | WS: 13<br>G:21<br>SSE         | WS: 14<br>G:22<br>SSE         | WS: 15<br>G:23<br>SSE         | WS: 15<br>G:24<br>S   | WS: 15<br>G:25<br>S       | WS: 16<br>G:25<br>S    |                       |
| Houston Pilots<br>M - Kinder 1             | WS: 4<br>G:14<br>SSE  | WS: 5<br>G:16<br>SSE  | WS: 5<br>G:16<br>SSE      | WS: 6<br>G:15<br>SSE  | WS: 11<br>G:25<br>SSE     | WS: 13<br>G:22<br>SSE         | WS: 14<br>G:22<br>S        | WS: 14<br>G:22<br>S           | WS: 15<br>G:21<br>SSE | WS: 14<br>G:21<br>SSE     | WS: 14<br>G:22<br>SSE | WS: 15<br>G:23<br>SSE | WS: 14<br>G:22<br>SSE | WS: 12<br>G:22<br>SSE | WS: 10<br>G:22<br>SSE | WS: 10<br>G:18<br>SSE     | WS: 10<br>G:17<br>SSE | WS: 9<br>G:16<br>SSE          | WS: 9<br>G:16<br>SSE          | WS: 9<br>G:16<br>SSE          | WS: 10<br>G:17<br>SSE | WS: 9<br>G:15<br>SSE  | WS: 9<br>G:15<br>SSE  | WS: 9<br>G:14<br>SSE      | WS: 8<br>G:14<br>SSE  | WS: 8<br>G:15<br>SSE      | WS: 8<br>G:15<br>SSE  | WS: 9<br>G:16<br>SSE      | WS: 11<br>G:20<br>SSE     | WS: 13<br>G:21<br>SSE         | WS: 14<br>G:22<br>SSE         | WS: 15<br>G:23<br>SSE         | WS: 15<br>G:24<br>S   | WS: 16<br>G:24<br>S       | WS: 16<br>G:25<br>S    | WS: 16<br>G:26<br>S   |
| Houston Pilots<br>L - Greens<br>Bayou      | WS: 4<br>G:14<br>SSE  | WS: 5<br>G:16<br>SSE  | WS: 6<br>G:16<br>SSE      | WS: 6<br>G:15<br>SSE  | WS: 11<br>G:25<br>SSE     | WS: 14<br>G:23<br>SSE         | WS: 14<br>G:22<br>S        | WS: 15<br>G:22<br>S           | WS: 15<br>G:22<br>SSE | WS: 14<br>G:21<br>SSE     | WS: 14<br>G:21<br>SSE | WS: 15<br>G:23<br>SSE | WS: 14<br>G:22<br>SSE | WS: 12<br>G:22<br>SSE | WS: 10<br>G:22<br>SSE | WS: 10<br>G:17<br>SSE     | WS: 10<br>G:17<br>SSE | WS: 9<br>G:16<br>SSE          | WS: 9<br>G:15<br>SSE          | WS: 10<br>G:16<br>SSE         | WS: 10<br>G:16<br>SSE | WS: 9<br>G:15<br>SSE  | WS: 8<br>G:14<br>SSE  | WS: 9<br>G:14<br>SSE      | WS: 8<br>G:15<br>SSE  | WS: 9<br>G:14<br>SSE      | WS: 8<br>G:15<br>SSE  | WS: 9<br>G:16<br>SSE      | WS: 11<br>G:20<br>SSE     | WS: 13<br>G:21<br>SSE         | WS: 14<br>G:22<br>SSE         | WS: 15<br>G:23<br>SSE         | WS: 16<br>G:24<br>SSE | WS: 16<br>G:24<br>S       | WS: 16<br>G:25<br>S    |                       |
| Houston Pilots<br>K - Shell Crude          | WS: 4<br>G:15<br>SSE  | WS: 5<br>G:17<br>SSE  | WS: 6<br>G:16<br>SSE      | WS: 6<br>G:14<br>SSE  | WS: 11<br>G:25<br>SSE     | WS: 14<br>G:23<br>SSE         | WS: 14<br>G:22<br>S        | WS: 15<br>G:23<br>S           | WS: 15<br>G:22<br>SSE | WS: 14<br>G:20<br>SSE     | WS: 14<br>G:21<br>SSE | WS: 15<br>G:22<br>SSE | WS: 14<br>G:22<br>SSE | WS: 13<br>G:22<br>SSE | WS: 10<br>G:22<br>SSE | WS: 10<br>G:17<br>SSE     | WS: 10<br>G:17<br>SSE | WS: 10<br>G:16<br>SSE         | WS: 10<br>G:16<br>SSE         | WS: 10<br>G:16<br>SSE         | WS: 10<br>G:16<br>SSE | WS: 9<br>G:15<br>SSE  | WS: 9<br>G:15<br>SSE  | WS: 9<br>G:15<br>SSE      | WS: 9<br>G:15<br>SSE  | WS: 9<br>G:15<br>SSE      | WS: 9<br>G:16<br>SSE  | WS: 9<br>G:16<br>SSE      | WS: 11<br>G:20<br>SSE     | WS: 13<br>G:21<br>SSE         | WS: 14<br>G:22<br>SSE         | WS: 15<br>G:23<br>SSE         | WS: 16<br>G:24<br>S   | WS: 17<br>G:24<br>S       | WS: 16<br>G:25<br>S    | WS: 17<br>G:26<br>S   |
| Houston Pilots<br>J - Lynchburg<br>Ferries | WS: 5<br>G:14<br>SSE  | WS: 5<br>G:15<br>SSE  | WS: 6<br>G:15<br>SSE      | WS: 6<br>G:14<br>SSE  | WS: 11<br>G:25<br>SSE     | WS: 14<br>G:23<br>SSE         | WS: 14<br>G:22<br>S        | WS: 15<br>G:23<br>SSE         | WS: 14<br>G:21<br>SSE | WS: 15<br>G:21<br>SSE     | WS: 14<br>G:21<br>SSE | WS: 15<br>G:23<br>SSE | WS: 14<br>G:22<br>SSE | WS: 12<br>G:22<br>SSE | WS: 9<br>G:22<br>SSE  | WS: 11<br>G:17<br>SSE     | WS: 11<br>G:17<br>SSE | WS: 10<br>G:16<br>SSE         | WS: 10<br>G:16<br>SSE         | WS: 11<br>G:17<br>SSE         | WS: 11<br>G:16<br>SSE | WS: 10<br>G:16<br>SSE | WS: 9<br>G:15<br>SSE  | WS: 9<br>G:15<br>SSE      | WS: 9<br>G:16<br>SSE  | WS: 9<br>G:15<br>SSE      | WS: 9<br>G:16<br>SSE  | WS: 9<br>G:16<br>SSE      | WS: 12<br>G:20<br>SSE     | WS: 14<br>G:21<br>SSE         | WS: 14<br>G:22<br>SSE         | WS: 15<br>G:23<br>SSE         | WS: 16<br>G:24<br>SSE | WS: 17<br>G:24<br>SSE     | WS: 17<br>G:25<br>S    |                       |
| Houston Pilots<br>I - Exxon 3              | WS: 6<br>G:15<br>SSE  | WS: 6<br>G:15<br>SSE  | WS: 6<br>G:14<br>SSE      | WS: 6<br>G:13<br>SSE  | WS: 12<br>G:25<br>SSE     | WS: 13<br>G:23<br>SSE         | WS: 14<br>G:22<br>SSE      | WS: 15<br>G:22<br>SSE         | WS: 15<br>G:21<br>SE  | WS: 15<br>G:21<br>SE      | WS: 14<br>G:21<br>SSE | WS: 15<br>G:23<br>SSE | WS: 14<br>G:22<br>SSE | WS: 13<br>G:23<br>SSE | WS: 9<br>G:20<br>S    | WS: 11<br>G:17<br>SSE     |                       | WS: 11<br>G:17<br>SSE         | WS: 11<br>G:17<br>SSE         | WS: 11<br>G:18<br>SSE         | WS: 12<br>G:17<br>SSE | WS: 11<br>G:17<br>SSE | WS: 10<br>G:16<br>SSE | WS: 10<br>G:16<br>SSE     | WS: 10<br>G:17<br>SSE | WS: 10<br>G:17<br>SSE     | WS: 10<br>G:17<br>SSE | WS: 10<br>G:17<br>SSE     | WS: 12<br>G:20<br>SSE     | WS: 14<br>G:21<br>SSE         | WS: 15<br>G:22<br>SSE         | WS: 16<br>G:23<br>SSE         | WS: 17<br>G:24<br>SSE | WS: 17<br>G:25<br>SSE     | WS: 17<br>G:25<br>SSE  |                       |
| Houston Pilots<br>H - Morgans<br>Point     | WS: 9<br>G:16<br>SSE  | WS: 9<br>G:16<br>SSE  | WS: 9<br>G:15<br>SSE      | WS: 9<br>G:15<br>SSE  | WS: 13<br>G:26<br>SSE     | WS: 12<br>G:23<br>SSE         | WS: 12<br>G:21<br>SSE      | WS: 15<br>G:22<br>SSE         | WS: 15<br>G:20<br>SE  | WS: 15<br>G:21<br>SE      | WS: 14<br>G:22<br>SSE | WS: 15<br>G:23<br>SE  | WS: 14<br>G:23<br>SSE | WS: 14<br>G:24<br>SSE | WS: 9<br>G:19<br>SSE  | WS: 12<br>G:18<br>SSE     | WS: 12<br>G:19<br>SSE | WS: 12<br>G:18<br>SSE         | WS: 13<br>G:19<br>SSE         | WS: 13<br>G:19<br>SSE         | WS: 13<br>G:19<br>SSE |                       | WS: 12<br>G:18<br>SSE | WS: 12<br>G:17<br>SSE     | WS: 12<br>G:18<br>SSE | WS: 12<br>G:18<br>SSE     | WS: 11<br>G:18<br>SSE | WS: 11<br>G:18<br>SSE     | WS: 13<br>G:20<br>SSE     | WS: 14<br>G:21<br>SSE         | WS: 15<br>G:22<br>SSE         | WS: 16<br>G:23<br>SSE         | WS: 17<br>G:24<br>SSE | WS: 17<br>G:24<br>SSE     | WS: 17<br>G:25<br>SSE  | WS: 17<br>G:25<br>SSE |
| Houston Pilots<br>G - 75/76                |                       | WS: 12<br>G:17<br>SSE | WS: 12<br>G:16<br>SSE     | WS: 12<br>G:17<br>SSE | WS: 14<br>G:26<br>SSE     | WS: 11<br>G:21<br>SSE         | WS: 11<br>G:20<br>SSE      | WS: 14<br>G:22<br>SSE         | WS: 15<br>G:20<br>SE  | WS: 15<br>G:22<br>SE      | WS: 14<br>G:22<br>SE  | WS: 14<br>G:23<br>SE  | WS: 14<br>G:23<br>SSE | WS: 14<br>G:24<br>SSE | WS: 9<br>G:16<br>SSE  | WS: 14<br>G:19<br>SSE     | WS: 14<br>G:20<br>SSE | WS: 14<br>G:19<br>SSE         | WS: 14<br>G:20<br>SSE         | WS: 15<br>G:21<br>SSE         | WS: 15<br>G:21<br>SSE | WS: 15<br>G:20<br>SSE | WS: 14<br>G:20<br>SSE | WS: 14<br>G:19<br>SSE     | WS: 14<br>G:19<br>SSE | WS: 13<br>G:19<br>SSE     | WS: 13<br>G:19<br>SSE | WS: 13<br>G:19<br>SSE     | WS: 14<br>G:20<br>SSE     | WS: 15<br>G:21<br>SSE         | WS: 16<br>G:22<br>SSE         | WS: 17<br>G:22<br>SSE         | WS: 17<br>G:23<br>SSE | WS: 17<br>G:23<br>SSE     | WS: 17<br>G:24<br>SSE  | WS: 17<br>G:24<br>SSE |
| Houston Pilots<br>F - 63/64                | WS: 12<br>G:18<br>SSE | WS: 12<br>G:19<br>SSE | WS: 11<br>G:17<br>SSE     | WS: 12<br>G:18<br>SSE | WS: 13<br>G:25<br>SSE     | WS: 10<br>G:21<br>SSE         | WS: 10<br>G:19<br>SSE      | WS: 14<br>G:22<br>SSE         | WS: 13<br>G:20<br>SE  | WS: 13<br>G:21<br>SE      | WS: 14<br>G:23<br>SE  | WS: 13<br>G:22<br>SE  | WS: 14<br>G:23<br>SSE | WS: 13<br>G:23<br>S   | WS: 9<br>G:16<br>SSE  | WS: 14<br>G:20<br>SSE     | WS: 14<br>G:20<br>SSE | WS: 15<br>G:20<br>SSE         | WS: 15<br>G:21<br>SSE         | WS: 16<br>G:21<br>SSE         | WS: 16<br>G:22<br>SSE | WS: 16<br>G:21<br>S   | WS: 15<br>G:20<br>S   | WS: 15<br>G:20<br>S       | WS: 15<br>G:20<br>S   | WS: 14<br>G:20<br>SSE     | WS: 14<br>G:20<br>SSE | WS: 14<br>G:19<br>SSE     | WS: 15<br>G:21<br>SSE     | WS: 16<br>G:22<br>SSE         | WS: 16<br>G:23<br>SSE         | WS: 17<br>G:23<br>SSE         | WS: 17<br>G:23<br>SSE | WS: 17<br>G:23<br>SSE     | WS: 17<br>G:24<br>SSE  | WS: 17<br>G:24<br>SSE |
| Houston Pilots<br>E - 51/52                | WS: 12<br>G:21<br>SSE | WS: 13<br>G:21<br>SSE | WS: 11<br>G:20<br>SSE     | WS: 13<br>G:21<br>SSE | WS: 12<br>G:23<br>SSE     | WS: 10<br>G:21<br>SSE         | WS: 10<br>G:19<br>SSE      | WS: 14<br>G:21<br>SSE         | WS: 13<br>G:20<br>SE  | WS: 13<br>G:21<br>SSE     | WS: 12<br>G:22<br>SE  | WS: 14<br>G:22<br>SSE | WS: 13<br>G:22<br>SSE | WS: 12<br>G:21<br>S   | WS: 10<br>G:18<br>SSE | WS: 15<br>G:20<br>SSE     | WS: 15<br>G:20<br>SSE | WS: 16<br>G:20<br>SSE         | WS: 16<br>G:21<br>SSE         | WS: 17<br>G:22<br>SSE         | WS: 17<br>G:22<br>SSE | WS: 16<br>G:22<br>S   | WS: 16<br>G:21<br>S   | WS: 16<br>G:20<br>S       | WS: 15<br>G:20<br>S   | WS: 15<br>G:20<br>SSE     | WS: 15<br>G:20<br>S   | WS: 15<br>G:20<br>SSE     | WS: 15<br>G:21<br>SSE     | WS: 17<br>G:22<br>SSE         | WS: 16<br>G:23<br>SSE         | WS: 17<br>G:23<br>SSE         | WS: 17<br>G:23<br>SSE | WS: 17<br>G:23<br>SSE     | WS: 17<br>G: 23<br>SSE | WS: 17<br>G:24<br>SSE |
| Houston Pilots<br>D - 37/38                | WS: 12<br>G:24<br>SSE | WS: 13<br>G:24<br>SSE | WS: 12<br>G:23<br>SSE     | WS: 13<br>G:23<br>SSE | WS: 11<br>G:22<br>SSE     | WS: 10<br>G:20<br>SSE         | WS: 11<br>G:20<br>SSE      | WS: 14<br>G:21<br>SSE         | WS: 13<br>G:20<br>SE  | WS: 13<br>G:21<br>SSE     | WS: 12<br>G:21<br>SSE | WS: 14<br>G:22<br>SSE | WS: 13<br>G:22<br>SSE | WS: 10<br>G:21<br>S   | WS: 10<br>G:19<br>SSE | WS: 15<br>G:20<br>SSE     | WS: 15<br>G:20<br>SSE | WS: 16<br>G:21<br>SSE         | WS: 16<br>G:21<br>SSE         | WS: 17<br>G:22<br>SSE         | WS: 18<br>G:23<br>SSE | WS: 17<br>G:22<br>S   | WS: 17<br>G:21<br>S   | WS: 16<br>G:21<br>S       | WS: 16<br>G:21<br>S   | WS: 15<br>G:20<br>SSE     | WS: 15<br>G:20<br>S   | WS: 15<br>G:20<br>SSE     | WS: 16<br>G:21<br>SSE     | WS: 17<br>G:22<br>SSE         | WS: 17<br>G:22<br>SSE         | WS: 17<br>G:23<br>SSE         | WS: 18<br>G:23<br>SSE | WS: 18<br>G:23<br>SSE     | WS: 17<br>G:23<br>S    | WS: 17<br>G:23<br>SSE |
| Houston Pilots<br>C - 25/26                | WS: 12<br>G:25<br>SSE | WS: 13<br>G:24<br>SSE | WS: 12<br>G:25<br>SSE     | WS: 12<br>G:22<br>SSE | WS: 10<br>G:21<br>SSE     | WS: 11<br>G:20<br>SSE         | WS: 12<br>G:20<br>SSE      | WS: 14<br>G:21<br>SSE         | WS: 13<br>G:20<br>SE  | WS: 11<br>G:20<br>SSE     | WS: 12<br>G:21<br>SSE | WS: 14<br>G:22<br>SSE | WS: 13<br>G:22<br>SSE | WS: 10<br>G:21<br>SSE | WS: 10<br>G:20<br>SSE | WS: 15<br>G:20<br>SSE     | WS: 15<br>G:20<br>SSE | WS: 16<br>G:21<br>SSE         | WS: 16<br>G:21<br>SSE         | WS: 17<br>G:22<br>SSE         | WS: 17<br>G:23<br>SSE | WS: 17<br>G:22<br>S   | WS: 17<br>G:21<br>S   | WS: 16<br>G:21<br>S       | WS: 16<br>G:21<br>S   | WS: 16<br>G:21<br>S       | WS: 15<br>G:20<br>S   | WS: 15<br>G:20<br>S       | WS: 16<br>G:21<br>SSE     | WS: 16<br>G:22<br>SSE         | WS: 17<br>G:22<br>SSE         | WS: 17<br>G:22<br>SSE         | WS: 17<br>G:23<br>S   | WS: 18<br>G:23<br>SSE     | WS: 17<br>G:22<br>S    | WS: 17<br>G:23<br>S   |
| Houston Pilots<br>B - 11/12                |                       |                       | WS: 15<br>G:26<br>SSE     | WS: 12<br>G:22<br>SSE | WS: 12<br>G:21<br>SSE     | WS: 11<br>G:19<br>S           | WS: 11<br>G:19<br>SSE      | WS: 15<br>G:23<br>SSE         | WS: 12<br>G:21<br>SSE | WS: 9<br>G:20<br>S        | WS: 12<br>G:21<br>SSE | WS: 14<br>G:22<br>SSE | WS: 12<br>G:21<br>SSE | WS: 11<br>G:22<br>SSE | WS: 11<br>G:20<br>SSE | WS: 15<br>G:20<br>SSE     | WS: 16<br>G:20<br>SSE | WS: 17<br>G:21<br>SSE         | WS: 17<br>G:22<br>SSE         | WS: 18<br>G:23<br>SSE         | WS: 18<br>G:23<br>SSE | WS: 18<br>G:22<br>S   | WS: 17<br>G:21<br>S   | WS: 17<br>G:21<br>S       | WS: 16<br>G:21<br>S   | WS: 17<br>G:21<br>S       | WS: 16<br>G:20<br>S   | WS: 16<br>G:21<br>S       | WS: 16<br>G:21<br>S       | WS: 17<br>G:22<br>SSE         | WS: 18<br>G:22<br>SSE         | WS: 18<br>G:22<br>SSE         | WS: 17<br>G:22<br>S   | WS: 18<br>G:22<br>SSE     | WS: 17<br>G:22<br>SSE  | WS: 17<br>G:23<br>SSE |
| Houston Pilots<br>A - 1 & 2 Bravo          | WS: 20<br>G:27<br>SSE | WS: 19<br>G:26<br>SSE | WS: 17<br>G:24<br>S       | WS: 16<br>G:22<br>SSE | WS: 14<br>G:21<br>SSE     | WS: 10<br>G:18<br>S           | WS: 12<br>G:20<br>SE       | WS: 14<br>G:20<br>SSE         | WS: 13<br>G:23<br>S   | WS: 10<br>G:19<br>SSE     | WS: 13<br>G:22<br>SSE | WS: 13<br>G:21<br>SSE | WS: 12<br>G:20<br>SSE | WS: 12<br>G:20<br>SSE | WS: 12<br>G:21<br>SSE | WS: 17<br>G:20<br>SSE     | WS: 17<br>G:21<br>SSE | WS: 18<br>G:22<br>SSE         | WS: 18<br>G:22<br>SSE         | WS: 19<br>G:23<br>SSE         | WS: 19<br>G:23<br>SSE | WS: 19<br>G:23<br>SSE | WS: 19<br>G:22<br>S   | WS: 19<br>G:22<br>S       | WS: 18<br>G:21<br>S   | WS: 18<br>G:22<br>S       | WS: 17<br>G:21<br>S   | WS: 17<br>G:21<br>S       | WS: 17<br>G:21<br>S       | WS: 18<br>G:22<br>SSE         | WS: 18<br>G:22<br>SSE         | WS: 18<br>G:22<br>SSE         | WS: 18<br>G:22<br>SSE | WS: 17<br>G:22<br>S       | WS: 17<br>G:22<br>SSE  | WS: 17<br>G: 22<br>S  |
|                                            |                       |                       |                           |                       |                           |                               |                            |                               |                       |                           |                       |                       |                       |                       |                       |                           |                       |                               |                               |                               |                       |                       |                       |                           |                       |                           |                       |                           |                           |                               |                               |                               |                       |                           |                        |                       |