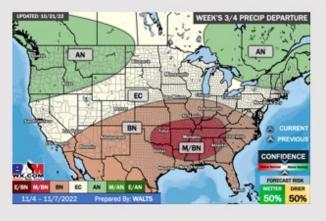

## **Houston Pilots: 10/21/2022**

- Temperatures expected to be near or slightly above normal next week. More widespread chances of rain going into Tuesday Wednesday.
- Week 2 to feature near or slightly above normal temperatures and near normal to slightly below normal precipitation.
- The weeks ¾ timeframe into early November looks to feature normal temperatures and below normal risks for precip.