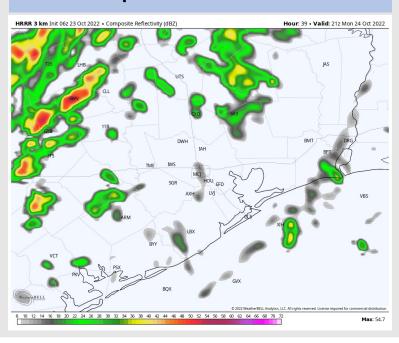

### **Forecast Discussion**

Precip: Anticipating 30-40% scattered showers/storms to move through early Monday AM until 9 AM. After 9 AM anticipating a 10% chance of an isolated shower until around 4 PM. After 4 PM, thunderstorms will develop NW of monitored stations, becoming more widespread before moving into the HOU Metro area Early Tuesday.