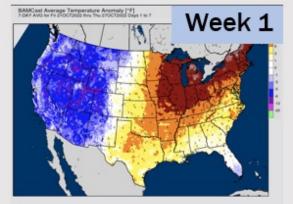

## **Houston Pilots: 10/21/2022**

- Temperatures expected to be near or slightly above normal next week. More widespread chances of rain going into Tuesday Wednesday.
- Week 2 to feature near or slightly above normal temperatures and near normal to slightly below normal precipitation.
- The weeks ¾ timeframe into early November looks to feature normal temperatures and below normal risks for precip.