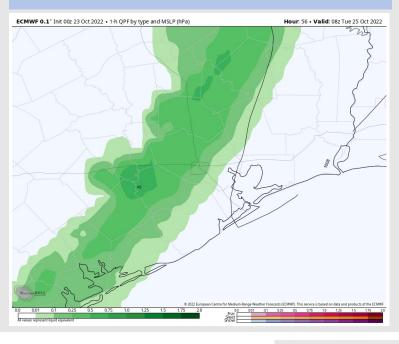

### **Forecast Discussion**

Precip: Anticipating 30-40% scattered showers/storms to move through early Monday AM until 9 AM. After 9 AM anticipating a 10% chance of an isolated shower until around 4 PM. After 4 PM, thunderstorms will develop NW of monitored stations, becoming more widespread before moving into the HOU Metro area Early Tuesday.

#### **Precip Forecast: 4 PM CT**

Wind Speed 1 PM CT

High Temps Monday