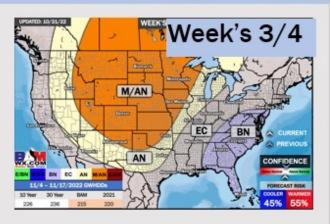

## **Houston Pilots: 10/21/2022**

- Temperatures expected to be near or slightly above normal next week. More widespread chances of rain going into Tuesday Wednesday.
- Week 2 to feature near or slightly above normal temperatures and near normal to slightly below normal precipitation.
- The weeks ¾ timeframe into early November looks to feature normal temperatures and below normal risks for precip.