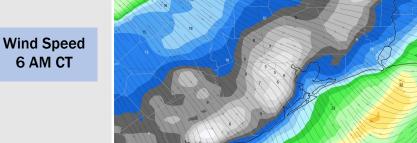

Wind: Sustained winds in the AM out of the SSE Monday, with winds S of Morgan's Point at 17-22 MPH and N of Morgan's Point between 10-15 MPH. Winds N of Morgan's Point will increase starting around 9AM, 15-20 MPH and remain through the rest of the day. Wind gusts of 30-35 MPH will be possible.

#### **Precip Forecast: 4 PM CT**

Wind Speed 1 PM CT

High Temps Monday