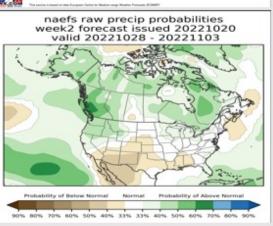

## **Houston Pilots: 10/21/2022**

- Temperatures expected to be near or slightly above normal next week. More widespread chances of rain going into Tuesday Wednesday.
- Week 2 to feature near or slightly above normal temperatures and near normal to slightly below normal precipitation.
- The weeks ¾ timeframe into early November looks to feature normal temperatures and below normal risks for precip.