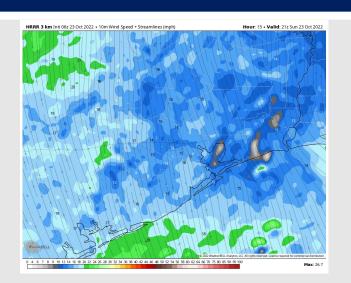

### **Forecast Discussion**

**Precip:** Anticipating a 10-20% of scattered showers/storms throughout the day today.

Wind: Sustained wind Sunday morning will be out of the S. Winds S of Morgan's Point between 15-20 MPH while winds N of Morgan's Point 8-13 MPH. Around 10AM, winds N of Morgan's Point will pick up to 13-18MPH with all winds veering out of the SSE. By 9PM, winds N of Morgan's Point will again drop to 8-13 MPH with winds S of Morgan's Point still between 15-20 MPH and 20-25 MPH around 10 PM for the boarding station. Gusts of 25-35 MPH possible for all stations between 12 AM and 11 AM.

#### **Precip Forecast: 4 PM CT**

Wind Speed 4 PM CT

High Temps Sunday