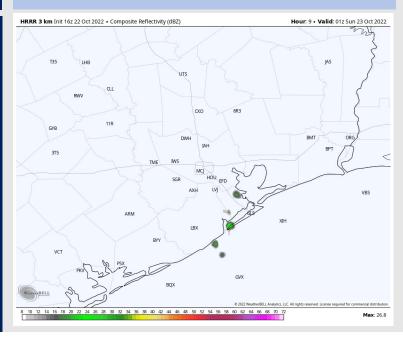

### **Forecast Discussion**

5 PM CT

**Precip:** Favoring dry conditions from now until 7 PM tonight. After 7 PM, expecting a 10% chance for isolated showers for the rest of the evening.

Wind: Sustained winds for all stations will continue to be **15-20 MPH through the rest of the day. Gusts of 20-25** MPH will continue to be possible for all stations.