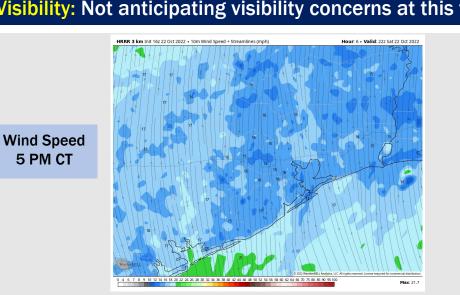

#### **Visibility:** Not anticipating visibility concerns at this time.

#### Precip Forecast: 4 PM CT

Visibility: Not anticipating visibility concerns at this time.

**5 PM CT** 