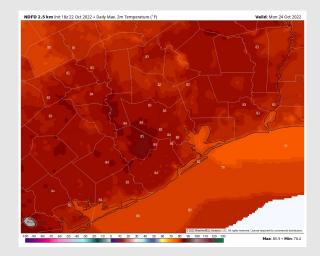

## Houston Pilots: 10/21/2022

- Temperatures expected to be near or slightly above normal next week. More widespread chances of rain going into Tuesday Wednesday.
- Week 2 to feature near or slightly above normal temperatures and near normal to slightly below normal precipitation.
- The weeks <sup>3</sup>/<sub>4</sub> timeframe into early November looks to feature normal temperatures and below normal risks for precip.