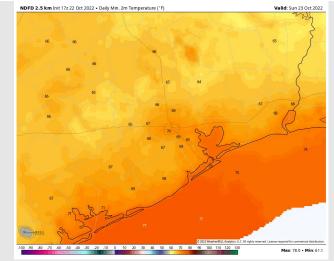

**Temps:** Anticipating low temps Sunday AM to be in the mid 70s F at all stations.

### Precip Forecast: 8 PM CT

Low Temps Sunday AM