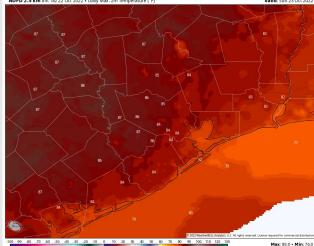

**Temps:** High temps Sunday in the upper 70s/near 80 F at the boarding station and in the mid 80s F at all other stations.

#### **High Temps** Sunday