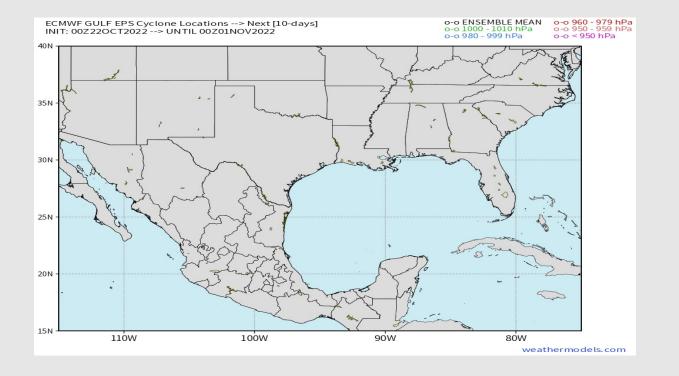

### **European Data Tracks Next 10 Days**

There are no tropical threats anticipated for SE TX over the next 7-10 days.