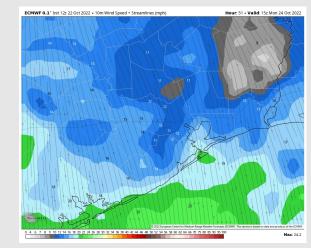

# Houston Pilots: Mon. 10/24/2022

**Temps:** High temps Monday in the upper 70s/near 80 F at the boarding station and in the mid 80s F at all other stations.

#### High Temps Monday