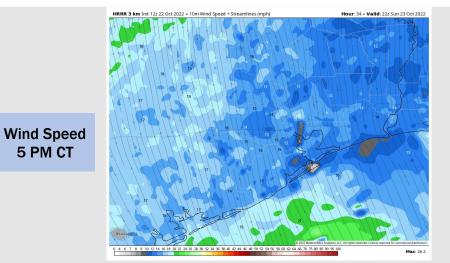

### **Forecast Discussion**

**Precip:** Anticipating a 10-20% of scattered showers/storms throughout the entire day Sunday.

Wind: Sustained wind Sunday morning will be out of the S. Winds S of Morgan's Point between 13-18 MPH while winds N of Morgan's Point 8-13 MPH. Around 12PM, winds N of Morgan's Point will pick up to 13-18MPH with all winds veering out of the SSE. By 6PM, winds N of Morgan's Point will again drop to 8-13 MPH with winds S of Morgan's Point still between 13-18 MPH and 20-25 MPH around 10 PM for the boarding station. Gusts of 30-35 MPH possible in the early PM N of Morgan's Point, and gusts of 27-32 MPH possible at the boarding stations starting around midnight.