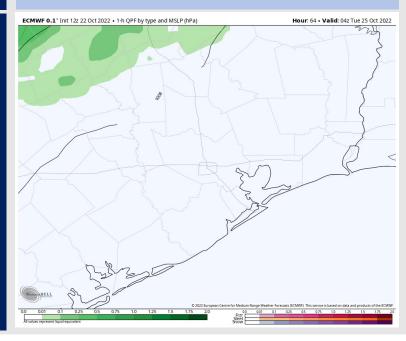

### **Forecast Discussion**

**Precip:** Expecting more scattered to widespread showers/storms to move through the area on Monday. Around 11PM, storms will become more organized NW of Houston Metro and continue to move SE impacting all monitored stations early Tuesday Morning.