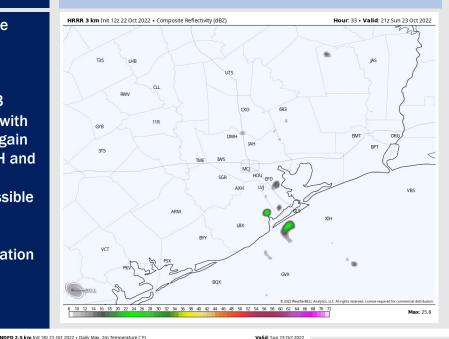

#### Precip Forecast: 4 PM CT

Visibility: Not anticipating visibility concerns at this time.

**5 PM CT** 