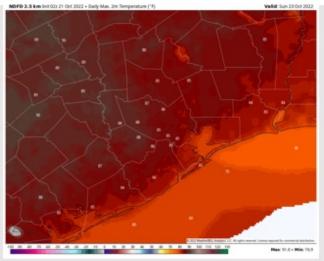

## Houston Pilots: Sun. 10/23/2022

Temps: High temps Sunday in the upper 70s/near 80 F at the boarding station and in the mid 80s F at all other stations.

Visibility: Not anticipating visibility concerns at this time.

#### **High Temps** Sunday