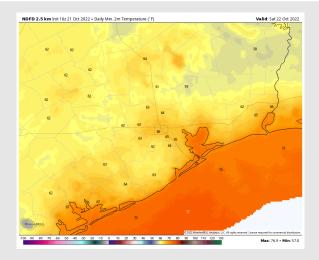

br>G:21<br>S         | WS: 19<br>G:22<br>S | WS: 20<br>G:22<br>S |

See slides below for official thoughts on winds.

# Houston Pilots: Fri. 10/21/2022



### **Forecast Discussion**

**Precip:** Favoring dry conditions throughout the day today.

Wind: Winds will increase to 15 – 20 MPH out of the S through the afternoon and will stay in this range for stations S of Morgan's Point throughout the night. Stations N of Morgan's Point will have a decrease in winds to 5-10 MPH after 9 PM. Gusts of around 25 MPH possible for all stations, mainly in the evening and overnight hours.

**Temps:** High temperatures in the lower 70s F near the boarding station and upper/mid 60s F at all other stations.

Visibility: Not favoring any concerns for reduced visibility.

### Precip Forecast: 1 PM CT









#### Low Temps Saturday

# Houston Pilots: Sat. 10/22/2022



### **Forecast Discussion**

**Precip:** Favoring mostly dry conditions Saturday AM – early PM. 20% chance for isolated showers during the evening.

Wind: Sustained winds Saturday morning out of the S at 15-20 MPH south of Morgan's point with winds north of Morgan's Point 3-8 MPH. Around 10 AM, sustained winds for all stations will be 15-20 MPH until 7 PM where winds N of Morgan's Point will drop to 8-13 MPH through midnight. Gusts of 20-25 MPH possible for all stations throughout the day.

**Temps:** Anticipating high temps Saturday to be in the lower 80s F near the boarding station and in the mid to upper 80s F at all other stations.

Visibility: Not anticipating visibility concerns at this time.

### Precip Forecast: 7 PM C