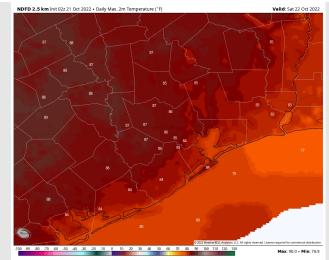

#### Low Temps Saturday

# Houston Pilots: Sat. 10/22/2022

**Temps:** Anticipating high temps Saturday to be in the lower 80s F near the boarding station and in the mid to upper 80s F at all other stations.

Visibility: Not anticipating visibility concerns at this time.