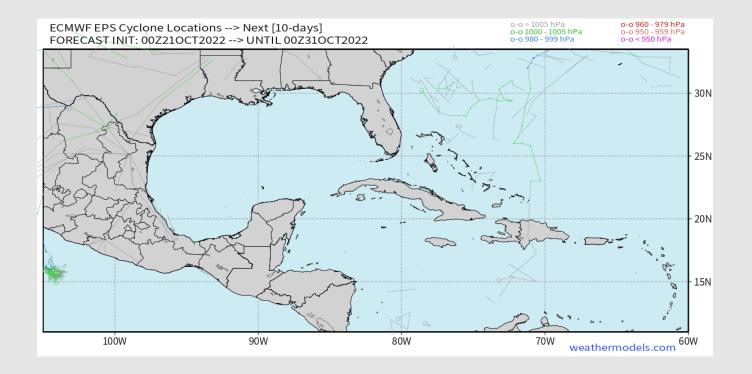

## **Houston Pilots Extended Range Tropical Report**

### **European Data Tracks Next 10 Days**

There are no tropical threats anticipated for SE TX over the next 7-10 days.