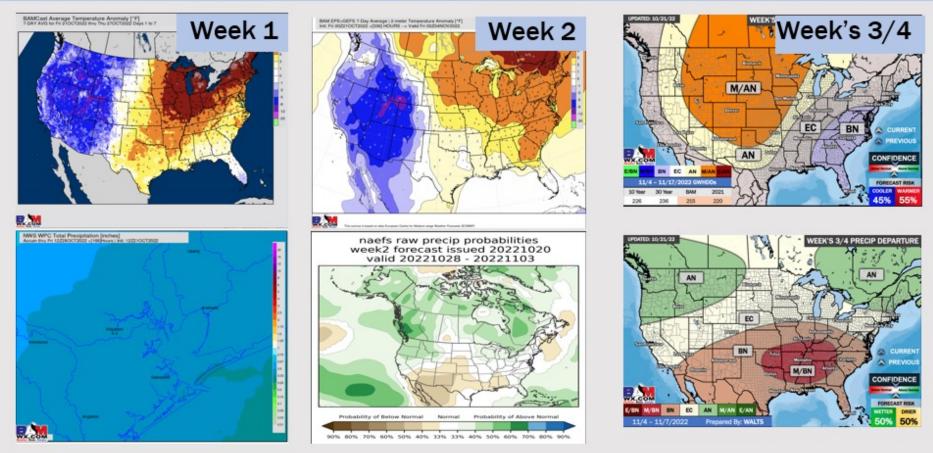

## Houston Pilots: 10/21/2022

- Temperatures expected to be near or slightly above normal next week. More widespread chances of rain going into Tuesday Wednesday.
- Week 2 to feature near or slightly above normal temperatures and near normal to slightly below normal precipitation.
- The weeks <sup>3</sup>/<sub>4</sub> timeframe into early November looks to feature normal temperatures and below normal risks for precip.