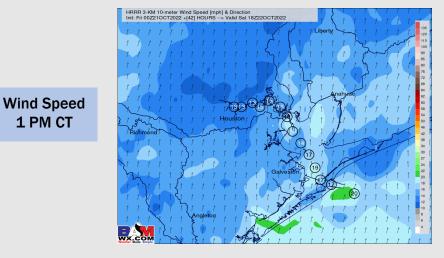

### **Forecast Discussion**

**Precip:** Favoring dry conditions throughout the day today.

Wind: Winds will increase to 15 – 20 MPH out of the S through the afternoon and will stay in this range for stations S of Morgan's Point throughout the night. Stations N of Morgan's Point will have a decrease in winds to 5-10 MPH after 9 PM. Gusts of around 25 MPH possible for all stations, mainly in the evening and overnight hours.