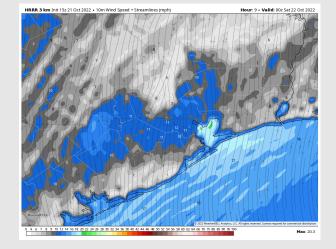

9<br>G:21<br>S         | WS: 19<br>G:22<br>S | WS: 20<br>G:22<br>S |

See slides below for official thoughts on winds.

# Houston Pilots: Fri. 10/21/2022



### **Forecast Discussion**

**Precip:** Favoring dry conditions throughout the day today.

Wind: Winds will increase to 15 – 20 MPH out of the S through the afternoon and will stay in this range for stations S of Morgan's Point throughout the night. Stations N of Morgan's Point will have a decrease in winds to 5-10 MPH after 9 PM. Gusts of around 25 MPH possible for all stations, mainly in the evening and overnight hours.

**Temps:** High temperatures in the lower 70s F near the boarding station and upper/mid 60s F at all other stations.

Visibility: Not favoring any concerns for reduced visibility.

### Precip Forecast: 1 PM CT









#### Low Temps Saturday

# Houston Pilots: Sat. 10/22/2022



### **Forecast Discussion**

**Precip:** Favoring mostly dry conditions Saturday AM – early PM. 20% chance for isolated showers during the evening.

Wind: Sustained winds Saturday morning out of the S at 15-20 MPH south of Morgan's point with winds north of Morgan's Point 3-8 MPH. Around 10 AM, sustained winds for all stations will be 15-20 MPH until 7 PM where winds N of Morgan's Point will drop to 8-13 MPH through midnight. Gusts of 20-25 MPH possible for all stations throughout the day.

**Temps:** Anticipating high temps Saturday to be in the lower 80s F near the boarding station and in the mid to upper 80s F at all other stations.

Visibility: Not anticipating visibility concerns at this time.

### Precip Forecast: 7 PM