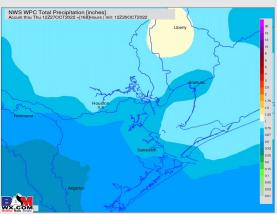

## **Houston Pilots: 10/20/22**

- > Temperatures expected to be near or slightly above normal next week. More widespread chances of rain going into Monday Wednesday.
- Week 2 to feature near or slightly above normal temperatures and below normal precipitation.
- > The weeks 3/4 timeframe into late October looks to feature normal temperatures and below normal to normal risks for precip.