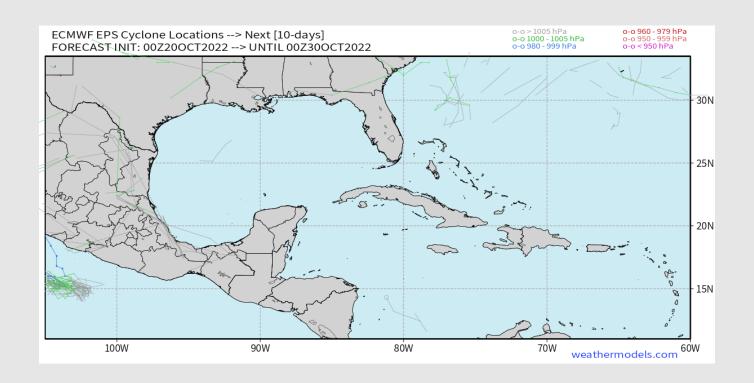

## **Houston Pilots Extended Range Tropical Report**

## **European Data Tracks Next 10 Days**

There are no tropical threats anticipated for SE TX over the next 7-10 days.