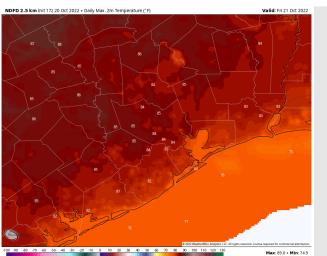

#### **Precip Forecast: 7 PM CT**

**Low Temps** Friday

**8 PM CT** 

**Temps:** High temperatures in the upper 70s F near the boarding station and lower/mid 80s F at all other stations.

Visibility: Not favoring any concerns for reduced visibility.