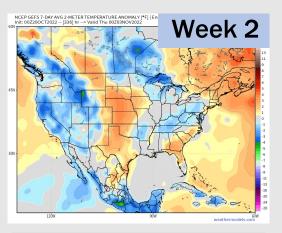

## **Houston Pilots: 10/20/22**

- > Temperatures expected to be near or slightly above normal next week. More widespread chances of rain going into Monday Wednesday.
- Week 2 to feature near or slightly above normal temperatures and below normal precipitation.
- > The weeks 3/4 timeframe into late October looks to feature normal temperatures and below normal to normal risks for precip.