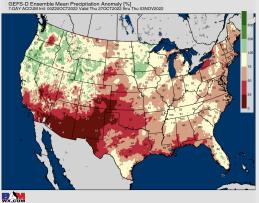

## **Houston Pilots: 10/20/22**

- > Temperatures expected to be near or slightly above normal next week. More widespread chances of rain going into Monday Wednesday.
- Week 2 to feature near or slightly above normal temperatures and below normal precipitation.
- > The weeks 3/4 timeframe into late October looks to feature normal temperatures and below normal to normal risks for precip.