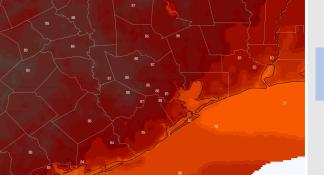

Temps: Anticipating high temps Saturday to be in the lower 80s F near the boarding station and in the mid to upper 80s F at all other stations.

Visibility: Not anticipating visibility concerns at this time.

#### **Precip Forecast: 3 PM CT**

**High Temps** Saturday