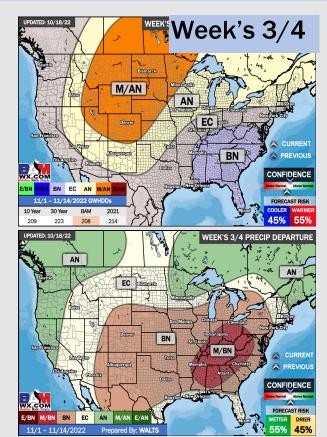

## **Houston Pilots: 10/20/22**

- > Temperatures expected to be near or slightly above normal next week. More widespread chances of rain going into Monday Wednesday.
- Week 2 to feature near or slightly above normal temperatures and below normal precipitation.
- > The weeks 3/4 timeframe into late October looks to feature normal temperatures and below normal to normal risks for precip.