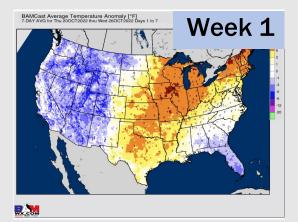

## **Houston Pilots: 10/20/22**

- > Temperatures expected to be near or slightly above normal next week. More widespread chances of rain going into Monday Wednesday.
- Week 2 to feature near or slightly above normal temperatures and below normal precipitation.
- > The weeks 3/4 timeframe into late October looks to feature normal temperatures and below normal to normal risks for precip.