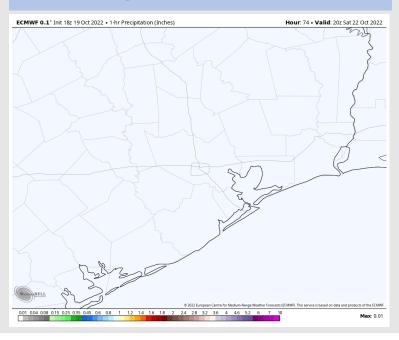

## **Forecast Discussion**

**Precip:** Anticipating dry conditions throughout the day today.

Wind: Sustained winds of 5-10 MPH will last until 3 PM where stations A-C will have more of a SW wind and stations D - N will have more of a W wind. From 3 PM through midnight, winds from the SW gradually increase to 15 - 20 MPH for stations S of Morgan's Point. Wind gusts of 21 - 26 MPH are possible after 6 PM. After 9 PM winds N of Morgan's point will be at lighter at 8 - 13 MPH.

#### **Precip Forecast: 7 PM CT**

**Low Temps** Friday

**8 PM CT** 