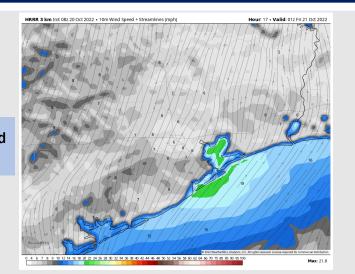

### **Forecast Discussion**

**Precip:** Anticipating dry conditions throughout the day today.

Wind: Sustained SW winds of 2 - 7 MPH in the morning will increase to 8 - 13 MPH for stations S of Morgan's Point until noon while stations N of Morgan's Point will experience 4-9 MPH winds. From 9 AM - 12 PM, winds will shift to have a more westerly component. From 12 PM, there will be a brief calming of the winds to 4-9 MPH for stations S of Morgan's Point and will last until 3 PM. From 3 PM through midnight, winds from the SW gradually increase to 15 - 20 MPH for stations S of Morgan's Point. Wind gusts of 21 - 26 MPH are possible after 6 PM. After 9 PM winds N of Morgan's point will be at lighter at 8 - 13 MPH.

Temps: High temps Thursday in the lower 70s F at the boarding station and low 80s F at all other stations.

Visibility: Not anticipating visibility concerns at this time.