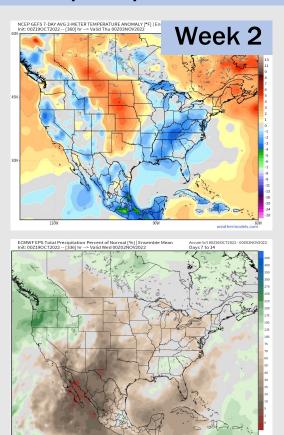

### **Houston Pilots: 10/20/22**

- > Temperatures expected to be near or slightly above normal next week. More widespread chances of rain going into Monday Wednesday.
- > Week 2 to feature near normal temperatures and below normal precipitation.
- > The weeks 3/4 timeframe into late October looks to feature normal temperatures and below normal to normal risks for precip.