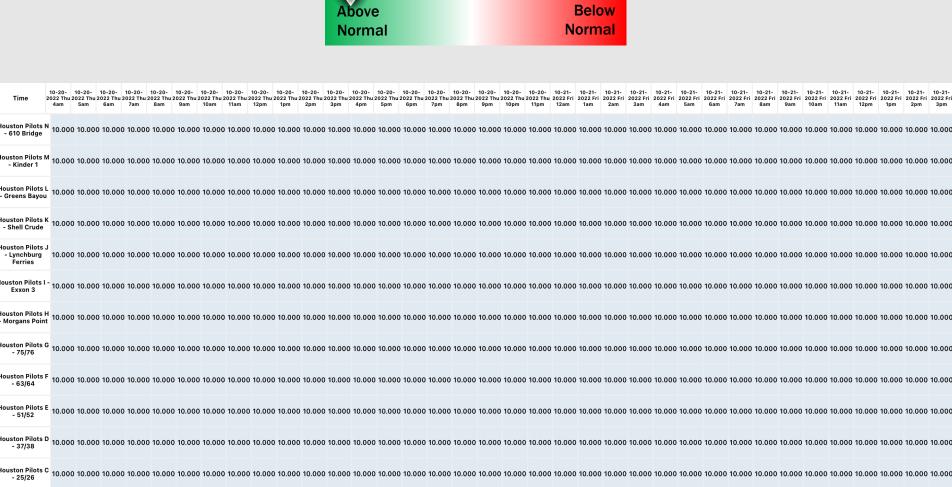

# **Houston Pilots Visibility Report**

- 37/38

douston Pilots C
10.000 10.000 10.000 10.000 10.000 10.000 10.000 10.000 10.000 10.000 10.000 10.000 10.000 10.000 10.000 10.000 10.000 10.000 10.000 10.000 10.000 10.000 10.000 10.000 10.000 10.000 10.000 10.000 10.000 10.000 10.000 10.000 10.000 10.000 10.000 10.000 10.000 10.000 10.000 10.000 10.000 10.000 10.000 10.000 10.000 10.000 10.000 10.000 10.000 10.000 10.000 10.000 10.000 10.000 10.000 10.000 10.000 10.000 10.000 10.000 10.000 10.000 10.000 10.000 10.000 10.000 10.000 10.000 10.000 10.000 10.000 10.000 10.000 10.000 10.000 10.000 10.000 10.000 10.000 10.000 10.000 10.000 10.000 10.000 10.000 10.000 10.000 10.000 10.000 10.000 10.000 10.000 10.000 10.000 10.000 10.000 10.000 10.000 10.000 10.000 10.000 10.000 10.000 10.000 10.000 10.000 10.000 10.000 10.000 10.000 10.000 10.000 10.000 10.000 10.000 10.000 10.000 10.000 10.000 10.000 10.000 10.000 10.000 10.000 10.000 10.000 10.000 10.000 10.000 10.000 10.000 10.000 10.000 10.000 10.000 10.000 10.000 10.000 10.000 10.000 10.000 10.000 10.000 10.000 10.000 10.000 10.000 10.000 10.000 10.000 10.000 10.000 10.000 10.000 10.000 10.000 10.000 10.000 10.000 10.000 10.000 10.000 10.000 10.000 10.000 10.000 10.000 10.000 10.000 10.000 10.000 10.000 10.000 10.000 10.000 10.000 10.000 10.000 10.000 10.000 10.000 10.000 10.000 10.000 10.000 10.000 10.000 10.000 10.000 10.000 10.000 10.000 10.000 10.000 10.000 10.000 10.000 10.000 10.000 10.000 10.000 10.000 10.000 10.000 10.000 10.000 10.000 10.000 10.000 10.000 10.000 10.000 10.000 10.000 10.000 10.000 10.000 10.000 10.000 10.000 10.000 10.000 10.000 10.000 10.000 10.000 10.000 10.000 10.000 10.000 10.000 10.000 10.000 10.000 10.000 10.000 10.000 10.000 10.000 10.000 10.000 10.000 10.000 10.000 10.000 10.000 10.000 10.000 10.000 10.000 10.000 10.000 10.000 10.000 10.000 10.000 10.000 10.000 10.000 10.000 10.000 10.000 10.000 10.000 10.000 10.000 10.000 10.000 10.000 10.000 10.000 10.000 10.000 10.000 10.000 10.000 10.000 10.000 10.000 10.000 10.000 10.000 10.000 10.000 10.000 10.000 10.000 10.000 10.0