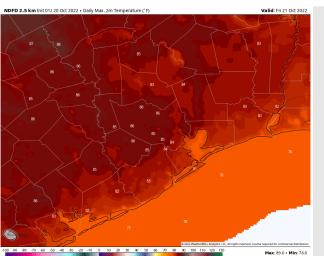

Temps: High temperatures in the mid 70s F near the boarding station and lower/mid 80s F at all other stations.

Visibility: Not favoring any concerns for reduced visibility.

#### **Precip Forecast: 6 AM CT**

Wind Speed 4 PM CT

High Temps Friday