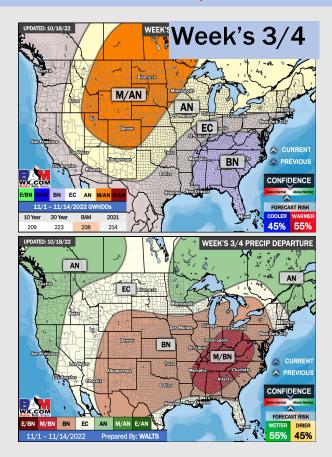

### **Houston Pilots: 10/20/22**

- > Temperatures expected to be near or slightly above normal next week. More widespread chances of rain going into Monday Wednesday.
- > Week 2 to feature near normal temperatures and below normal precipitation.
- > The weeks 3/4 timeframe into late October looks to feature normal temperatures and below normal to normal risks for precip.