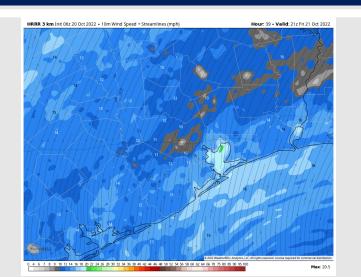

### **Forecast Discussion**

**Precip:** Anticipating dry conditions throughout the day today.

Wind: Sustained SW winds of 2 - 7 MPH in the morning will increase to 8 - 13 MPH for stations S of Morgan's Point until noon while stations N of Morgan's Point will experience 4-9 MPH winds. From 9 AM - 12 PM, winds will shift to have a more westerly component. From 12 PM, there will be a brief calming of the winds to 4-9 MPH for stations S of Morgan's Point and will last until 3 PM. From 3 PM through midnight, winds from the SW gradually increase to 15 - 20 MPH for stations S of Morgan's Point. Wind gusts of 21 - 26 MPH are possible after 6 PM. After 9 PM winds N of Morgan's point will be at lighter at 8 - 13 MPH.

#### **Precip Forecast: 2 PM CT**

High Temps Thursday

Wind Speed 7 PM CT