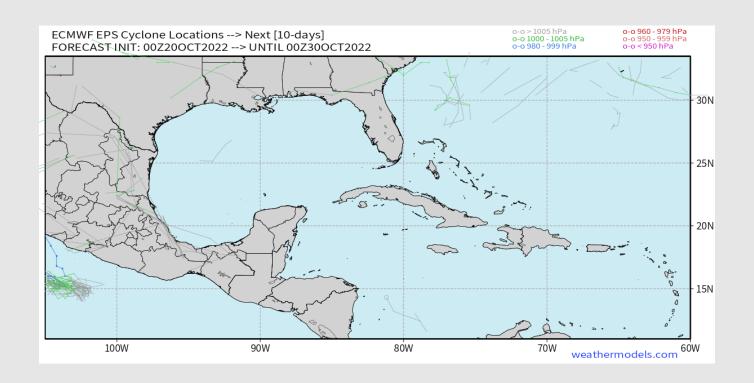

### **Houston Pilots Extended Range Tropical Report**

### **European Data Tracks Next 10 Days**

There are no tropical threats anticipated for SE TX over the next 7-10 days.