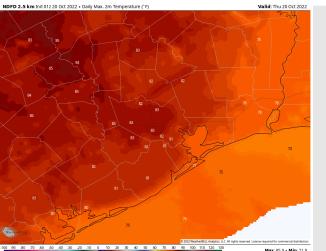

Temps: High temps Thursday in the lower 70s F at the boarding station and low 80s F at all other stations.

Visibility: Not anticipating visibility concerns at this time.

#### **Precip Forecast: 2 PM CT**

High Temps Thursday

Wind Speed 7 PM CT