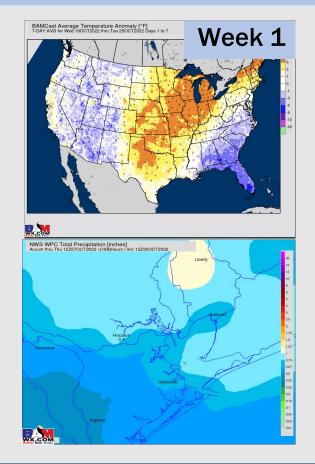

### **Houston Pilots: 10/20/22**

- > Temperatures expected to be near or slightly above normal next week. More widespread chances of rain going into Monday Wednesday.
- > Week 2 to feature near normal temperatures and below normal precipitation.
- > The weeks 3/4 timeframe into late October looks to feature normal temperatures and below normal to normal risks for precip.